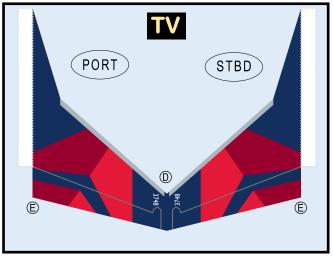

# 8GDAL20C03

Parts included in this package:

| FU  | Fuselage                   | Page 2 |  |  |  |  |
|-----|----------------------------|--------|--|--|--|--|
| WB  | Wing Box                   | Page 2 |  |  |  |  |
| TV  | Vertical Stabilizer        | Page 2 |  |  |  |  |
| TH  | Horizontal Stabilizer      | Page 2 |  |  |  |  |
| NG  | Nose Landing Gear          | Page 2 |  |  |  |  |
| WG2 | Wing, Underside, Port      | Page 3 |  |  |  |  |
| WG3 | Wing, Underside, Starboard | Page 3 |  |  |  |  |
| WG1 | Wing, Upper                | Page 3 |  |  |  |  |
| WF  | Wing Fairings              | Page 3 |  |  |  |  |
| ΕI  | Engine Interiors           | Page 3 |  |  |  |  |
| EC  | Engine Cowlings            | Page 3 |  |  |  |  |
| MG  | Main Landing Gear          | Page 3 |  |  |  |  |