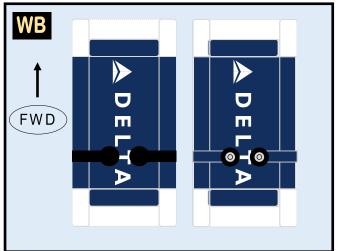

# 8GDAL20C03

Parts included in this package:

| FU  | Fuselage                   | Page 2 |  |  |  |  |
|-----|----------------------------|--------|--|--|--|--|
| WB  | Wing Box                   | Page 2 |  |  |  |  |
| TV  | Vertical Stabilizer        | Page 2 |  |  |  |  |
| TH  | Horizontal Stabilizer      | Page 2 |  |  |  |  |
| NG  | Nose Landing Gear          | Page 2 |  |  |  |  |
| WG2 | Wing, Underside, Port      | Page 3 |  |  |  |  |
| WG3 | Wing, Underside, Starboard | Page 3 |  |  |  |  |
| WG1 | Wing, Upper                | Page 3 |  |  |  |  |
| WF  | Wing Fairings              | Page 3 |  |  |  |  |
| ΕI  | Engine Interiors           | Page 3 |  |  |  |  |
| EC  | Engine Cowlings            | Page 3 |  |  |  |  |
| MG  | Main Landing Gear          | Page 3 |  |  |  |  |