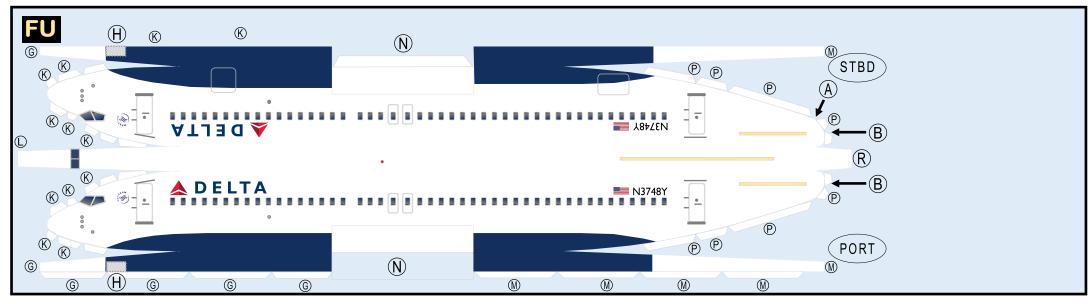

# 8GDAL20C03

Parts included in this package:

| FU  | Fuselage                   | Page 2 |  |  |  |  |
|-----|----------------------------|--------|--|--|--|--|
| WB  | Wing Box                   | Page 2 |  |  |  |  |
| TV  | Vertical Stabilizer        | Page 2 |  |  |  |  |
| TH  | Horizontal Stabilizer      | Page 2 |  |  |  |  |
| NG  | Nose Landing Gear          | Page 2 |  |  |  |  |
| WG2 | Wing, Underside, Port      | Page 3 |  |  |  |  |
| WG3 | Wing, Underside, Starboard | Page 3 |  |  |  |  |
| WG1 | Wing, Upper                | Page 3 |  |  |  |  |
| WF  | Wing Fairings              | Page 3 |  |  |  |  |
| ΕI  | Engine Interiors           | Page 3 |  |  |  |  |
| EC  | Engine Cowlings            | Page 3 |  |  |  |  |
| MG  | Main Landing Gear          | Page 3 |  |  |  |  |