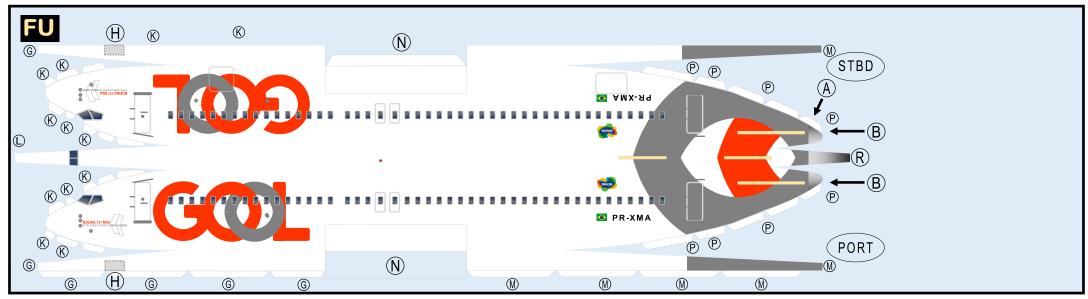

# 8GGLO20M39

Parts included in this package:

| FU  | Fuselage                   | Page 2 |
|-----|----------------------------|--------|
| WB  | Wing Box                   | Page 2 |
| TV  | Vertical Stabilizer        | Page 2 |
| TH  | Horizontal Stabilizer      | Page 2 |
| NG  | Nose Landing Gear          | Page 2 |
| WG2 | Wing, Underside, Port      | Page 3 |
| WG3 | Wing, Underside, Starboard | Page 3 |
| WG1 | Wing, Upper                | Page 3 |
| WF  | Wing Fairings              | Page 3 |
| ΕI  | Engine Interiors           | Page 3 |
| EC  | Engine Cowlings            | Page 3 |
| MG  | Main Landing Gear          | Page 3 |