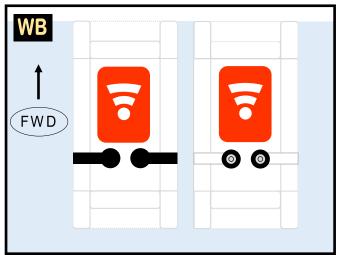

# 8GGLO20M39

Parts included in this package:

| FU  | Fuselage                   | Page 2 |
|-----|----------------------------|--------|
| WB  | Wing Box                   | Page 2 |
| TV  | Vertical Stabilizer        | Page 2 |
| TH  | Horizontal Stabilizer      | Page 2 |
| NG  | Nose Landing Gear          | Page 2 |
| WG2 | Wing, Underside, Port      | Page 3 |
| WG3 | Wing, Underside, Starboard | Page 3 |
| WG1 | Wing, Upper                | Page 3 |
| WF  | Wing Fairings              | Page 3 |
| ΕI  | Engine Interiors           | Page 3 |
| EC  | Engine Cowlings            | Page 3 |
| MG  | Main Landing Gear          | Page 3 |