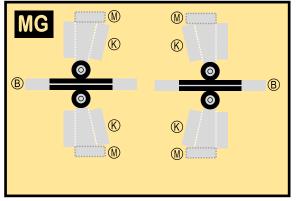

# 8GGLO20M39

Parts included in this package:

| FU  | Fuselage                   | Page 2 |
|-----|----------------------------|--------|
| WB  | Wing Box                   | Page 2 |
| TV  | Vertical Stabilizer        | Page 2 |
| TH  | Horizontal Stabilizer      | Page 2 |
| NG  | Nose Landing Gear          | Page 2 |
| WG2 | Wing, Underside, Port      | Page 3 |
| WG3 | Wing, Underside, Starboard | Page 3 |
| WG1 | Wing, Upper                | Page 3 |
| WF  | Wing Fairings              | Page 3 |
| ΕI  | Engine Interiors           | Page 3 |
| EC  | Engine Cowlings            | Page 3 |
| MG  | Main Landing Gear          | Page 3 |