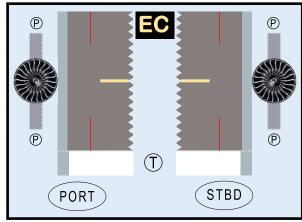

# 8GGLO20M39

Parts included in this package:

| FU  | Fuselage                   | Page 2 |
|-----|----------------------------|--------|
| WB  | Wing Box                   | Page 2 |
| TV  | Vertical Stabilizer        | Page 2 |
| TH  | Horizontal Stabilizer      | Page 2 |
| NG  | Nose Landing Gear          | Page 2 |
| WG2 | Wing, Underside, Port      | Page 3 |
| WG3 | Wing, Underside, Starboard | Page 3 |
| WG1 | Wing, Upper                | Page 3 |
| WF  | Wing Fairings              | Page 3 |
| ΕI  | Engine Interiors           | Page 3 |
| EC  | Engine Cowlings            | Page 3 |
| MG  | Main Landing Gear          | Page 3 |