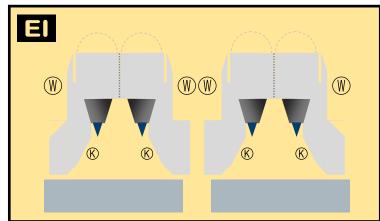

# 8GGLO20M39

Parts included in this package:

| FU  | Fuselage                   | Page 2 |
|-----|----------------------------|--------|
| WB  | Wing Box                   | Page 2 |
| TV  | Vertical Stabilizer        | Page 2 |
| TH  | Horizontal Stabilizer      | Page 2 |
| NG  | Nose Landing Gear          | Page 2 |
| WG2 | Wing, Underside, Port      | Page 3 |
| WG3 | Wing, Underside, Starboard | Page 3 |
| WG1 | Wing, Upper                | Page 3 |
| WF  | Wing Fairings              | Page 3 |
| ΕI  | Engine Interiors           | Page 3 |
| EC  | Engine Cowlings            | Page 3 |
| MG  | Main Landing Gear          | Page 3 |