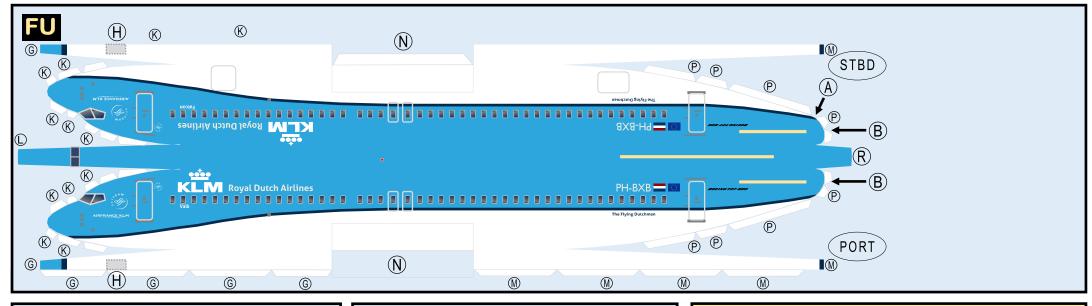

#### 8GKLM20C01

BOEING 737-800

Parts included in this package:

| FU  | Fuselage                   | Page 2 |
|-----|----------------------------|--------|
| WB  | Wing Box                   | Page 2 |
| TV  | Vertical Stabilizer        | Page 2 |
| TH  | Horizontal Stabilizer      | Page 2 |
| NG  | Nose Landing Gear          | Page 2 |
| WG2 | Wing, Underside, Port      | Page 3 |
| WG3 | Wing, Underside, Starboard | Page 3 |
| WG1 | Wing, Upper                | Page 3 |
| WF  | Wing Fairings              | Page 3 |
| ΕI  | Engine Interiors           | Page 3 |
| EC  | Engine Cowlings            | Page 3 |
| MG  | Main Landing Gear          | Page 3 |
|     |                            |        |

## **BOEING 737-8WL / KLM ROYAL DUTCH AIRLINES**

8GKLM20C01

Paper-based scale model design system Copyright © 2020 - Airigami / Airline designs and logos are reproduced for Fair Use educational and informational purposes. USE OF THIS TEMPLATE FOR FINANCIAL GAIN IS PROHIBITED.