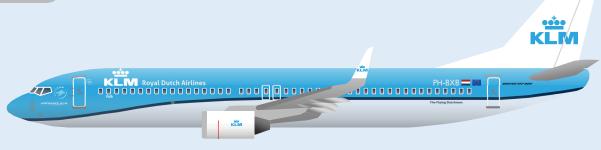

## **BOEING 737-8WL / KLM ROYAL DUTCH AIRLINES**

8GKLM20C01

Paper-based scale model design system Copyright © 2020 - Airigami / Airline designs and logos are reproduced for Fair Use educational and informational purposes. USE OF THIS TEMPLATE FOR FINANCIAL GAIN IS PROHIBITED.