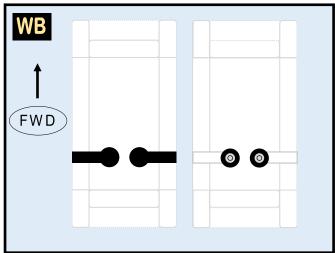

#### 8GKLM20C01

BOEING 737-800

Parts included in this package:

| FU  | Fuselage                   | Page 2 |
|-----|----------------------------|--------|
| WB  | Wing Box                   | Page 2 |
| TV  | Vertical Stabilizer        | Page 2 |
| TH  | Horizontal Stabilizer      | Page 2 |
| NG  | Nose Landing Gear          | Page 2 |
| WG2 | Wing, Underside, Port      | Page 3 |
| WG3 | Wing, Underside, Starboard | Page 3 |
| WG1 | Wing, Upper                | Page 3 |
| WF  | Wing Fairings              | Page 3 |
| ΕI  | Engine Interiors           | Page 3 |
| EC  | Engine Cowlings            | Page 3 |
| MG  | Main Landing Gear          | Page 3 |
|     |                            |        |

|     | В |    | Use | this | area | for | balla | st (s | ee  | Instr | action | Manu | al f | or m | ore | guidanc | e) |    |    |    |       |  |
|-----|---|----|-----|------|------|-----|-------|-------|-----|-------|--------|------|------|------|-----|---------|----|----|----|----|-------|--|
|     |   |    | #   |      |      |     |       |       |     |       |        |      |      |      |     | #       |    | 25 | #  |    | 30 m  |  |
| - 1 |   |    |     |      |      |     |       |       |     |       |        |      |      |      |     |         |    |    |    |    |       |  |
| -   | 0 | 05 | 10  | 15   | 20   | 25  | 30    | 35    | 4 ( | 0 45  | 50     | 55   | 60   | 65   | 7   | 0 75    | 80 | 85 | 90 | 95 | 100ft |  |

| BL   | Use t | his a | area | for b | allas | st (s | ee In | stru | ction | Manı | al fo | or mo | re gu | ıidan | ce) |    |    |    |       |
|------|-------|-------|------|-------|-------|-------|-------|------|-------|------|-------|-------|-------|-------|-----|----|----|----|-------|
| 0    | #     | 0     | 5    | #     |       | 10    | ‡     | ‡    | 15    |      | #     | 2(    | )     | #     |     | 25 | #  |    | 30 m  |
| 0 05 | 10    | 15    | 20   | 25    | 30    | 35    | 40    | 45   | 50    | 55   | 60    | 65    | 70    | 75    | 80  | 85 | 90 | 95 | 100ft |