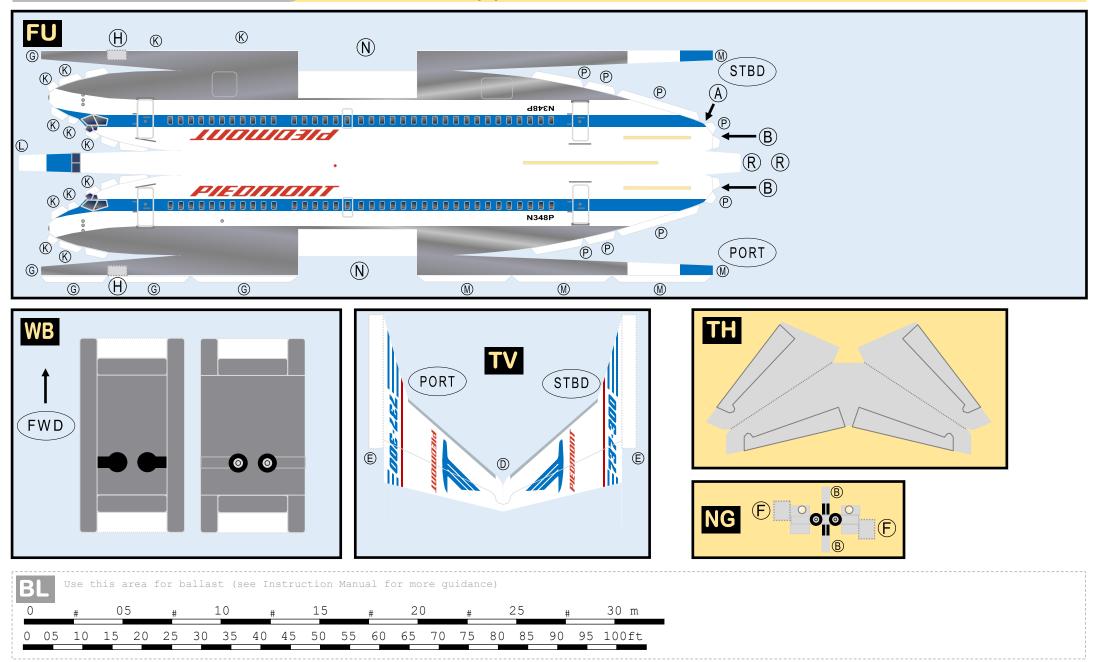

#### 8GPAI20C09

| Parts | included in this package:  |        |
|-------|----------------------------|--------|
| FU    | Fuselage                   | Page 2 |
| WB    | Wing Box                   | Page 2 |
| TV    | Vertical Stabilizer        | Page 2 |
| TH    | Horizontal Stabilizer      | Page 2 |
| NG    | Nose Landing Gear          | Page 2 |
| WG2   | Wing, Underside, Port      | Page 3 |
| WG3   | Wing, Underside, Starboard | Page 3 |
| WG1   | Wing, Upper                | Page 3 |
| WF    | Wing Fairings              | Page 3 |
| ΕI    | Engine Interiors           | Page 3 |
| EC    | Engine Cowlings            | Page 3 |
| MG    | Main Landing Gear          | Page 3 |

### 8GPAI20C09

Paper-based scale model design system Copyright © 2020 - Airigami / Airline designs and logos are reproduced for Fair Use educational and informational purposes. USE OF THIS TEMPLATE FOR FINANCIAL GAIN IS PROHIBITED.