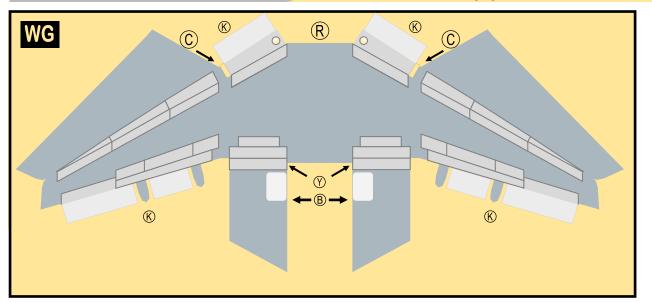

#### 8GPAI20C09

| Parts | included in this package:  |        |
|-------|----------------------------|--------|
| FU    | Fuselage                   | Page 2 |
| WB    | Wing Box                   | Page 2 |
| TV    | Vertical Stabilizer        | Page 2 |
| TH    | Horizontal Stabilizer      | Page 2 |
| NG    | Nose Landing Gear          | Page 2 |
| WG2   | Wing, Underside, Port      | Page 3 |
| WG3   | Wing, Underside, Starboard | Page 3 |
| WG1   | Wing, Upper                | Page 3 |
| WF    | Wing Fairings              | Page 3 |
| ΕI    | Engine Interiors           | Page 3 |
| EC    | Engine Cowlings            | Page 3 |
| MG    | Main Landing Gear          | Page 3 |