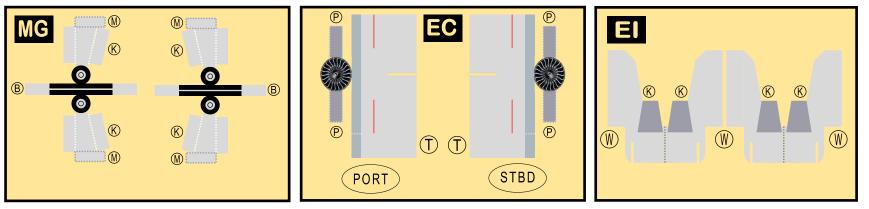

#### 8GPAI20C09

| Parts | included in this package:  |        |
|-------|----------------------------|--------|
| FU    | Fuselage                   | Page 2 |
| WB    | Wing Box                   | Page 2 |
| TV    | Vertical Stabilizer        | Page 2 |
| TH    | Horizontal Stabilizer      | Page 2 |
| NG    | Nose Landing Gear          | Page 2 |
| WG2   | Wing, Underside, Port      | Page 3 |
| WG3   | Wing, Underside, Starboard | Page 3 |
| WG1   | Wing, Upper                | Page 3 |
| WF    | Wing Fairings              | Page 3 |
| ΕI    | Engine Interiors           | Page 3 |
| EC    | Engine Cowlings            | Page 3 |
| MG    | Main Landing Gear          | Page 3 |