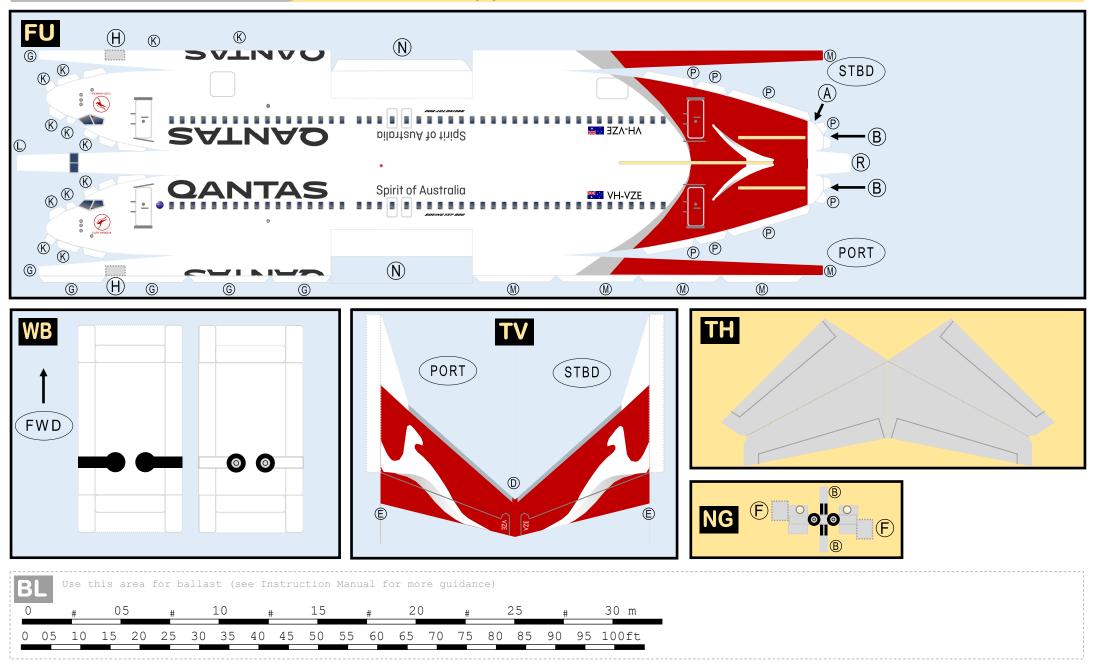

Parts included in this package: FU Fuselage Page 2 WB Wing Box Page 2 Vertical Stabilizer ΤV Page 2 ΤH Horizontal Stabilizer Page 2 NG Nose Landing Gear Page 2 WG2 Wing, Underside, Port Page 3 WG3 Wing, Underside, Starboard Page 3 WG1 Wing, Upper Page 3 WF Wing Fairings Page 3 ΕI Engine Interiors Page 3 ЕC Engine Cowlings Page 3 MG Page 3 Main Landing Gear

#### INSTRUCTIONS

For instructions on how to build this model, refer to manual INSTRUCTIONS A

Paper-based scale model design system Copyright © 2001-2020 - James Messner / Airigami. Airline designs and logos are reproduced for Fair Use educational and informational purposes. All logos and designs remain the property of their respective copyright and trademark owners.