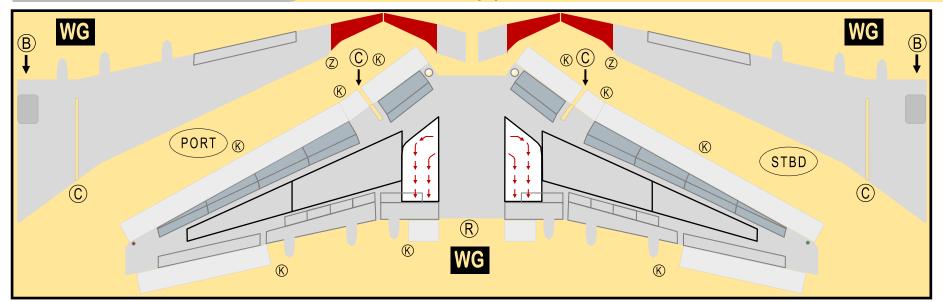

Parts included in this package: FU Fuselage Page 2 WB Wing Box Page 2 Vertical Stabilizer ΤV Page 2 ΤH Horizontal Stabilizer Page 2 NG Nose Landing Gear Page 2 WG2 Wing, Underside, Port Page 3 WG3 Wing, Underside, Starboard Page 3 WG1 Wing, Upper Page 3 WF Wing Fairings Page 3 ΕI Engine Interiors Page 3 ЕC Engine Cowlings Page 3 MG Page 3 Main Landing Gear

#### INSTRUCTIONS

For instructions on how to build this model, refer to manual INSTRUCTIONS A

Paper-based scale model design system Copyright © 2001-2020 - James Messner / Airigami. Airline designs and logos are reproduced for Fair Use educational and informational purposes. All logos and designs remain the property of their respective copyright and trademark owners.