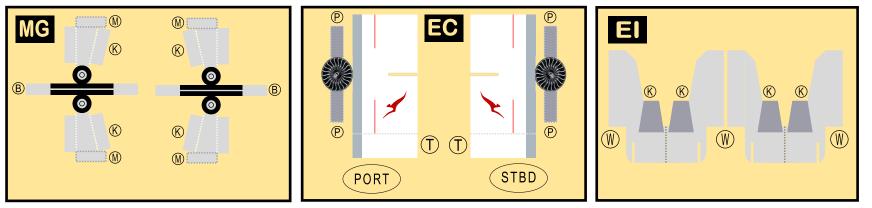

Parts included in this package: FU Fuselage Page 2 WB Wing Box Page 2 Vertical Stabilizer ΤV Page 2 ΤH Horizontal Stabilizer Page 2 NG Nose Landing Gear Page 2 WG2 Wing, Underside, Port Page 3 WG3 Wing, Underside, Starboard Page 3 WG1 Wing, Upper Page 3 WF Wing Fairings Page 3 ΕI Engine Interiors Page 3 ЕC Engine Cowlings Page 3 MG Page 3 Main Landing Gear

#### INSTRUCTIONS

For instructions on how to build this model, refer to manual INSTRUCTIONS A

Paper-based scale model design system Copyright © 2001-2020 - James Messner / Airigami. Airline designs and logos are reproduced for Fair Use educational and informational purposes. All logos and designs remain the property of their respective copyright and trademark owners.