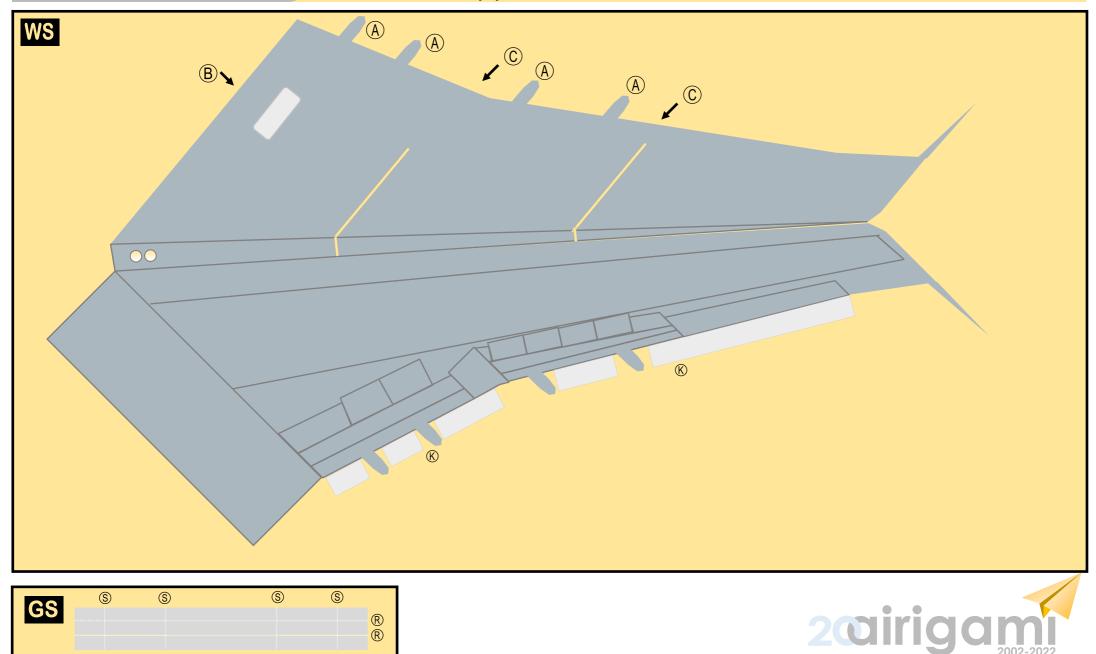

#### Parts included in this package:

| FF | Fuselage Forward    | Page 2 | TH                                        | Horizontal Stabilizer        | Page 5          | This i   |
|----|---------------------|--------|-------------------------------------------|------------------------------|-----------------|----------|
| NG | Nose Landing Gear   | Page 2 | WS                                        | Wing, Starboard              | Page 6          | design   |
| FA | Fuselage Aft        | Page 3 | GS                                        | Main Landing Gear Strut      | Page 6          | ever p   |
| TV | Vertical Stabilizer | Page 4 | WP                                        | Wing, Port                   | Page 7          | you to   |
| WB | Wing Box            | Page 4 |                                           |                              |                 | www.pa   |
| MG | Main Landing Gear   | Page 4 |                                           |                              |                 | the jo   |
| CG | Center Landing Gear | Page 4 |                                           |                              |                 | everyb   |
| CG | Center Landing Gear | Page 4 |                                           |                              |                 | \$20, \$ |
| WS | Wing Struts         | Page 4 | For be                                    | st results, we recommend the | at this package | alive    |
| EC | Engine Cowlings     | Page 5 | be printed on the following paper stocks: |                              |                 |          |
| ΕI | Engine Interiors    | Page 5 | Pages                                     | 2-7 Model                    | Glossy 801bs    | INSTRU   |
|    |                     |        |                                           |                              |                 | For in   |