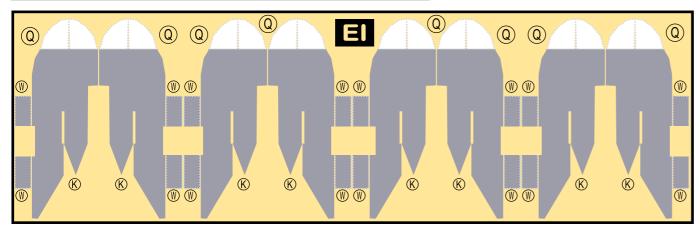

#### Parts included in this package:

| FF | Fuselage Forward    | Page 2 | TH                                        | Horizontal Stabilizer        | Page 5          | This i   |
|----|---------------------|--------|-------------------------------------------|------------------------------|-----------------|----------|
| NG | Nose Landing Gear   | Page 2 | WS                                        | Wing, Starboard              | Page 6          | design   |
| FA | Fuselage Aft        | Page 3 | GS                                        | Main Landing Gear Strut      | Page 6          | ever p   |
| TV | Vertical Stabilizer | Page 4 | WP                                        | Wing, Port                   | Page 7          | you to   |
| WB | Wing Box            | Page 4 |                                           |                              |                 | www.pa   |
| MG | Main Landing Gear   | Page 4 |                                           |                              |                 | the jo   |
| CG | Center Landing Gear | Page 4 |                                           |                              |                 | everyb   |
| CG | Center Landing Gear | Page 4 |                                           |                              |                 | \$20, \$ |
| WS | Wing Struts         | Page 4 | For be                                    | st results, we recommend the | at this package | alive    |
| EC | Engine Cowlings     | Page 5 | be printed on the following paper stocks: |                              |                 |          |
| ΕI | Engine Interiors    | Page 5 | Pages                                     | 2-7 Model                    | Glossy 801bs    | INSTRU   |
|    |                     |        |                                           |                              |                 | For in   |