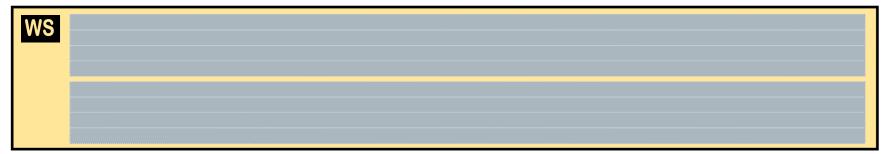

#### Parts included in this package:

| FF | Fuselage Forward    | Page 2 | TH                                        | Horizontal Stabilizer        | Page 5          | This i   |
|----|---------------------|--------|-------------------------------------------|------------------------------|-----------------|----------|
| NG | Nose Landing Gear   | Page 2 | WS                                        | Wing, Starboard              | Page 6          | design   |
| FA | Fuselage Aft        | Page 3 | GS                                        | Main Landing Gear Strut      | Page 6          | ever p   |
| TV | Vertical Stabilizer | Page 4 | WP                                        | Wing, Port                   | Page 7          | you to   |
| WB | Wing Box            | Page 4 |                                           |                              |                 | www.pa   |
| MG | Main Landing Gear   | Page 4 |                                           |                              |                 | the jo   |
| CG | Center Landing Gear | Page 4 |                                           |                              |                 | everyb   |
| CG | Center Landing Gear | Page 4 |                                           |                              |                 | \$20, \$ |
| WS | Wing Struts         | Page 4 | For be                                    | st results, we recommend the | at this package | alive    |
| EC | Engine Cowlings     | Page 5 | be printed on the following paper stocks: |                              |                 |          |
| ΕI | Engine Interiors    | Page 5 | Pages                                     | 2-7 Model                    | Glossy 801bs    | INSTRU   |
|    |                     |        |                                           |                              |                 | For in   |