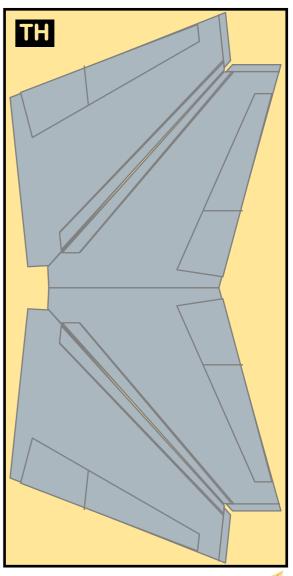

#### Parts included in this package:

| FF | Fuselage Forward    | Page 2 | TH                                        | Horizontal Stabilizer        | Page 5          | This i   |
|----|---------------------|--------|-------------------------------------------|------------------------------|-----------------|----------|
| NG | Nose Landing Gear   | Page 2 | WS                                        | Wing, Starboard              | Page 6          | design   |
| FA | Fuselage Aft        | Page 3 | GS                                        | Main Landing Gear Strut      | Page 6          | ever p   |
| TV | Vertical Stabilizer | Page 4 | WP                                        | Wing, Port                   | Page 7          | you to   |
| WB | Wing Box            | Page 4 |                                           |                              |                 | www.pa   |
| MG | Main Landing Gear   | Page 4 |                                           |                              |                 | the jo   |
| CG | Center Landing Gear | Page 4 |                                           |                              |                 | everyb   |
| CG | Center Landing Gear | Page 4 |                                           |                              |                 | \$20, \$ |
| WS | Wing Struts         | Page 4 | For be                                    | st results, we recommend the | at this package | alive    |
| EC | Engine Cowlings     | Page 5 | be printed on the following paper stocks: |                              |                 |          |
| ΕI | Engine Interiors    | Page 5 | Pages                                     | 2-7 Model                    | Glossy 801bs    | INSTRU   |
|    |                     |        |                                           |                              |                 | For in   |