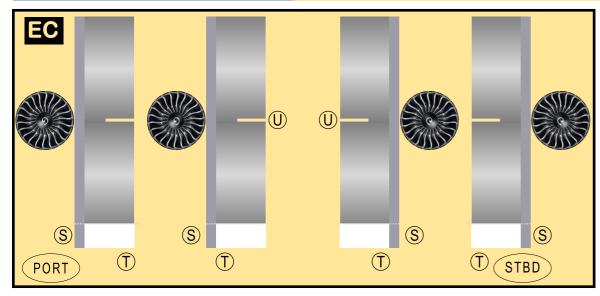

#### Parts included in this package:

| FF | Fuselage Forward    | Page 2 | TH                                        | Horizontal Stabilizer        | Page 5          | This i   |
|----|---------------------|--------|-------------------------------------------|------------------------------|-----------------|----------|
| NG | Nose Landing Gear   | Page 2 | WS                                        | Wing, Starboard              | Page 6          | design   |
| FA | Fuselage Aft        | Page 3 | GS                                        | Main Landing Gear Strut      | Page 6          | ever p   |
| TV | Vertical Stabilizer | Page 4 | WP                                        | Wing, Port                   | Page 7          | you to   |
| WB | Wing Box            | Page 4 |                                           |                              |                 | www.pa   |
| MG | Main Landing Gear   | Page 4 |                                           |                              |                 | the jo   |
| CG | Center Landing Gear | Page 4 |                                           |                              |                 | everyb   |
| CG | Center Landing Gear | Page 4 |                                           |                              |                 | \$20, \$ |
| WS | Wing Struts         | Page 4 | For be                                    | st results, we recommend the | at this package | alive    |
| EC | Engine Cowlings     | Page 5 | be printed on the following paper stocks: |                              |                 |          |
| ΕI | Engine Interiors    | Page 5 | Pages                                     | 2-7 Model                    | Glossy 801bs    | INSTRU   |
|    |                     |        |                                           |                              |                 | For in   |