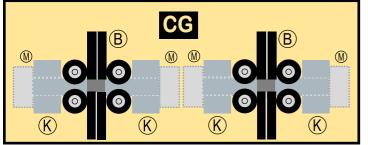

#### Parts included in this package:

| FF | Fuselage Forward    | Page 2 | TH                                        | Horizontal Stabilizer        | Page 5          | This i   |
|----|---------------------|--------|-------------------------------------------|------------------------------|-----------------|----------|
| NG | Nose Landing Gear   | Page 2 | WS                                        | Wing, Starboard              | Page 6          | design   |
| FA | Fuselage Aft        | Page 3 | GS                                        | Main Landing Gear Strut      | Page 6          | ever p   |
| TV | Vertical Stabilizer | Page 4 | WP                                        | Wing, Port                   | Page 7          | you to   |
| WB | Wing Box            | Page 4 |                                           |                              |                 | www.pa   |
| MG | Main Landing Gear   | Page 4 |                                           |                              |                 | the jo   |
| CG | Center Landing Gear | Page 4 |                                           |                              |                 | everyb   |
| CG | Center Landing Gear | Page 4 |                                           |                              |                 | \$20, \$ |
| WS | Wing Struts         | Page 4 | For be                                    | st results, we recommend the | at this package | alive    |
| EC | Engine Cowlings     | Page 5 | be printed on the following paper stocks: |                              |                 |          |
| ΕI | Engine Interiors    | Page 5 | Pages                                     | 2-7 Model                    | Glossy 801bs    | INSTRU   |
|    |                     |        |                                           |                              |                 | For in   |