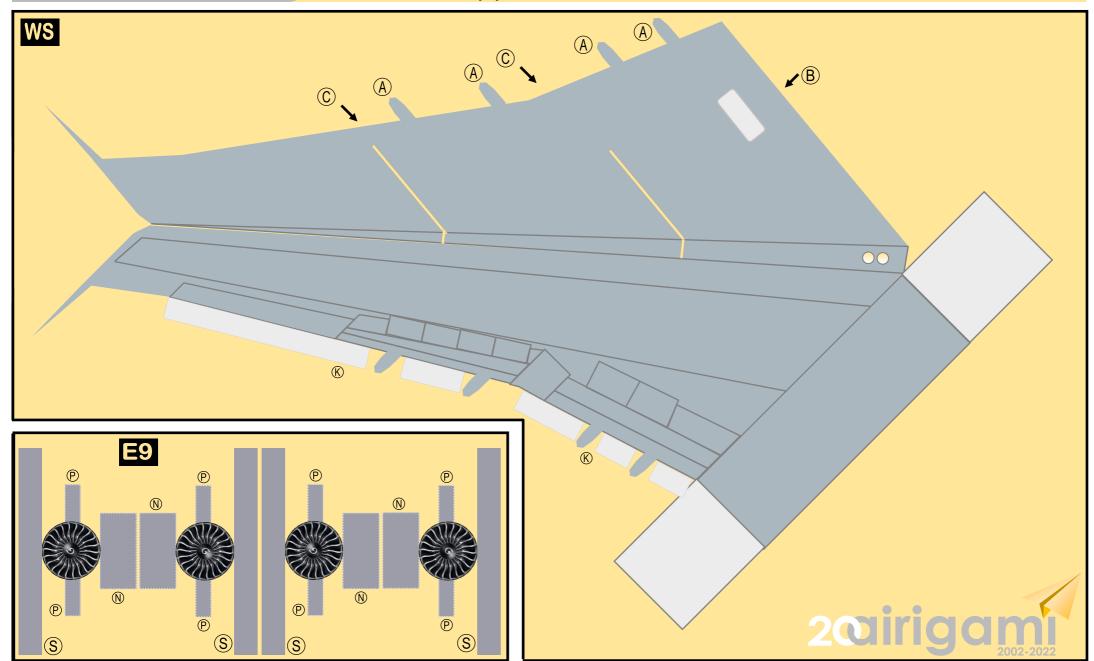

#### Parts included in this package:

| FF | Fuselage Forward    | Page 2 | TH                                        | Horizontal Stabilizer        | Page 5          | This i   |
|----|---------------------|--------|-------------------------------------------|------------------------------|-----------------|----------|
| NG | Nose Landing Gear   | Page 2 | WS                                        | Wing, Starboard              | Page 6          | design   |
| FA | Fuselage Aft        | Page 3 | GS                                        | Main Landing Gear Strut      | Page 6          | ever p   |
| TV | Vertical Stabilizer | Page 4 | WP                                        | Wing, Port                   | Page 7          | you to   |
| WB | Wing Box            | Page 4 |                                           |                              |                 | www.pa   |
| MG | Main Landing Gear   | Page 4 |                                           |                              |                 | the jo   |
| CG | Center Landing Gear | Page 4 |                                           |                              |                 | everyb   |
| CG | Center Landing Gear | Page 4 |                                           |                              |                 | \$20, \$ |
| WS | Wing Struts         | Page 4 | For be                                    | st results, we recommend the | at this package | alive    |
| EC | Engine Cowlings     | Page 5 | be printed on the following paper stocks: |                              |                 |          |
| ΕI | Engine Interiors    | Page 5 | Pages                                     | 2-7 Model                    | Glossy 801bs    | INSTRU   |
|    |                     |        |                                           |                              |                 | For in   |