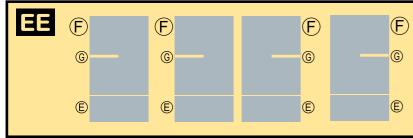

#### Parts included in this package:

| FF | Fuselage Forward    | Page 2 | TH                                        | Horizontal Stabilizer        | Page 5          | This i   |
|----|---------------------|--------|-------------------------------------------|------------------------------|-----------------|----------|
| NG | Nose Landing Gear   | Page 2 | WS                                        | Wing, Starboard              | Page 6          | design   |
| FA | Fuselage Aft        | Page 3 | GS                                        | Main Landing Gear Strut      | Page 6          | ever p   |
| TV | Vertical Stabilizer | Page 4 | WP                                        | Wing, Port                   | Page 7          | you to   |
| WB | Wing Box            | Page 4 |                                           |                              |                 | www.pa   |
| MG | Main Landing Gear   | Page 4 |                                           |                              |                 | the jo   |
| CG | Center Landing Gear | Page 4 |                                           |                              |                 | everyb   |
| CG | Center Landing Gear | Page 4 |                                           |                              |                 | \$20, \$ |
| WS | Wing Struts         | Page 4 | For be                                    | st results, we recommend the | at this package | alive    |
| EC | Engine Cowlings     | Page 5 | be printed on the following paper stocks: |                              |                 |          |
| ΕI | Engine Interiors    | Page 5 | Pages                                     | 2-7 Model                    | Glossy 801bs    | INSTRU   |
|    |                     |        |                                           |                              |                 | For in   |