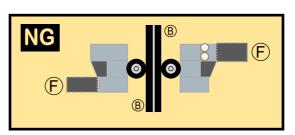

#### Parts included in this package:

| FF | Fuselage Forward    | Page 2 | TH                                        | Horizontal Stabilizer        | Page 5          | This i   |
|----|---------------------|--------|-------------------------------------------|------------------------------|-----------------|----------|
| NG | Nose Landing Gear   | Page 2 | WS                                        | Wing, Starboard              | Page 6          | design   |
| FA | Fuselage Aft        | Page 3 | GS                                        | Main Landing Gear Strut      | Page 6          | ever p   |
| TV | Vertical Stabilizer | Page 4 | WP                                        | Wing, Port                   | Page 7          | you to   |
| WB | Wing Box            | Page 4 |                                           |                              |                 | www.pa   |
| MG | Main Landing Gear   | Page 4 |                                           |                              |                 | the jo   |
| CG | Center Landing Gear | Page 4 |                                           |                              |                 | everyb   |
| CG | Center Landing Gear | Page 4 |                                           |                              |                 | \$20, \$ |
| WS | Wing Struts         | Page 4 | For be                                    | st results, we recommend the | at this package | alive    |
| EC | Engine Cowlings     | Page 5 | be printed on the following paper stocks: |                              |                 |          |
| ΕI | Engine Interiors    | Page 5 | Pages                                     | 2-7 Model                    | Glossy 801bs    | INSTRU   |
|    |                     |        |                                           |                              |                 | For in   |