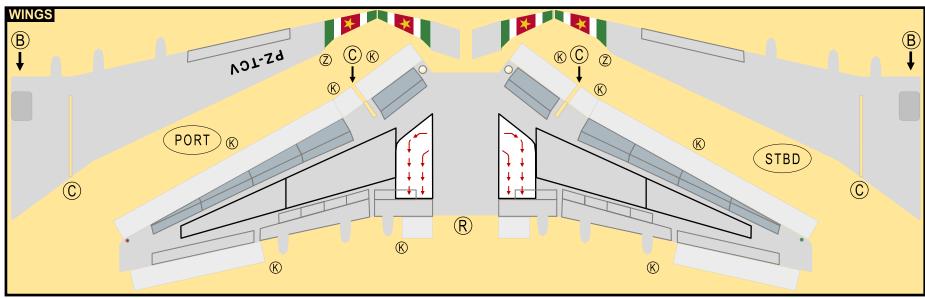

### 8GSLM23F01

Parts included in this package:

| FU  | Fuselage                   | Page 2 |
|-----|----------------------------|--------|
| WB  | Wing Box                   | Page 2 |
| TV  | Vertical Stabilizer        | Page 2 |
| TH  | Horizontal Stabilizer      | Page 2 |
| NG  | Nose Landing Gear          | Page 2 |
| WG2 | Wing, Underside, Port      | Page 3 |
| WG3 | Wing, Underside, Starboard | Page 3 |
| WG1 | Wing, Upper                | Page 3 |
| WF  | Wing Fairings              | Page 3 |
| ΕI  | Engine Interiors           | Page 3 |
| EC  | Engine Cowlings            | Page 3 |
| MG  | Main Landing Gear          | Page 3 |