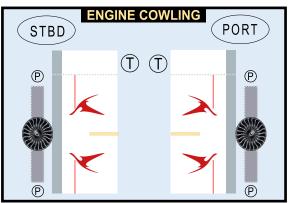

### 8GSLM23F01

Parts included in this package:

| FU  | Fuselage                   | Page 2 |
|-----|----------------------------|--------|
| WB  | Wing Box                   | Page 2 |
| TV  | Vertical Stabilizer        | Page 2 |
| TH  | Horizontal Stabilizer      | Page 2 |
| NG  | Nose Landing Gear          | Page 2 |
| WG2 | Wing, Underside, Port      | Page 3 |
| WG3 | Wing, Underside, Starboard | Page 3 |
| WG1 | Wing, Upper                | Page 3 |
| WF  | Wing Fairings              | Page 3 |
| ΕI  | Engine Interiors           | Page 3 |
| EC  | Engine Cowlings            | Page 3 |
| MG  | Main Landing Gear          | Page 3 |