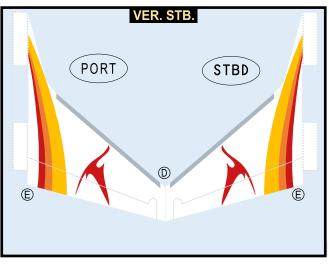

### 8GSLM23F01

Parts included in this package:

| FU  | Fuselage                   | Page 2 |
|-----|----------------------------|--------|
| WB  | Wing Box                   | Page 2 |
| TV  | Vertical Stabilizer        | Page 2 |
| TH  | Horizontal Stabilizer      | Page 2 |
| NG  | Nose Landing Gear          | Page 2 |
| WG2 | Wing, Underside, Port      | Page 3 |
| WG3 | Wing, Underside, Starboard | Page 3 |
| WG1 | Wing, Upper                | Page 3 |
| WF  | Wing Fairings              | Page 3 |
| ΕI  | Engine Interiors           | Page 3 |
| EC  | Engine Cowlings            | Page 3 |
| MG  | Main Landing Gear          | Page 3 |