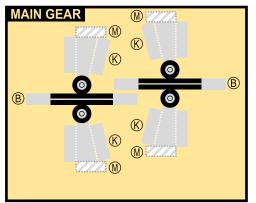

### 8GSLM23F01

Parts included in this package:

| FU  | Fuselage                   | Page 2 |
|-----|----------------------------|--------|
| WB  | Wing Box                   | Page 2 |
| TV  | Vertical Stabilizer        | Page 2 |
| TH  | Horizontal Stabilizer      | Page 2 |
| NG  | Nose Landing Gear          | Page 2 |
| WG2 | Wing, Underside, Port      | Page 3 |
| WG3 | Wing, Underside, Starboard | Page 3 |
| WG1 | Wing, Upper                | Page 3 |
| WF  | Wing Fairings              | Page 3 |
| ΕI  | Engine Interiors           | Page 3 |
| EC  | Engine Cowlings            | Page 3 |
| MG  | Main Landing Gear          | Page 3 |