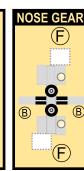

### 8GSLM23F01

Parts included in this package:

| FU  | Fuselage                   | Page 2 |
|-----|----------------------------|--------|
| WB  | Wing Box                   | Page 2 |
| TV  | Vertical Stabilizer        | Page 2 |
| TH  | Horizontal Stabilizer      | Page 2 |
| NG  | Nose Landing Gear          | Page 2 |
| WG2 | Wing, Underside, Port      | Page 3 |
| WG3 | Wing, Underside, Starboard | Page 3 |
| WG1 | Wing, Upper                | Page 3 |
| WF  | Wing Fairings              | Page 3 |
| ΕI  | Engine Interiors           | Page 3 |
| EC  | Engine Cowlings            | Page 3 |
| MG  | Main Landing Gear          | Page 3 |