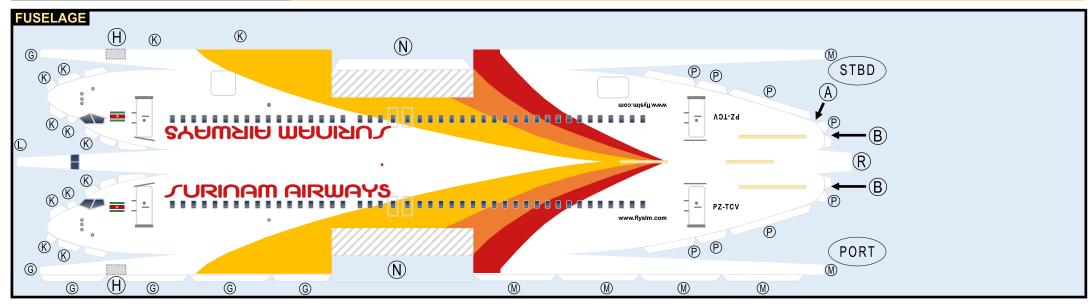

### 8GSLM23F01

Parts included in this package:

| FU  | Fuselage                   | Page 2 |
|-----|----------------------------|--------|
| WB  | Wing Box                   | Page 2 |
| TV  | Vertical Stabilizer        | Page 2 |
| TH  | Horizontal Stabilizer      | Page 2 |
| NG  | Nose Landing Gear          | Page 2 |
| WG2 | Wing, Underside, Port      | Page 3 |
| WG3 | Wing, Underside, Starboard | Page 3 |
| WG1 | Wing, Upper                | Page 3 |
| WF  | Wing Fairings              | Page 3 |
| ΕI  | Engine Interiors           | Page 3 |
| EC  | Engine Cowlings            | Page 3 |
| MG  | Main Landing Gear          | Page 3 |