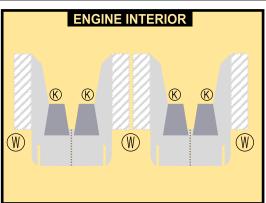

### 8GSLM23F01

Parts included in this package:

| FU  | Fuselage                   | Page 2 |
|-----|----------------------------|--------|
| WB  | Wing Box                   | Page 2 |
| TV  | Vertical Stabilizer        | Page 2 |
| TH  | Horizontal Stabilizer      | Page 2 |
| NG  | Nose Landing Gear          | Page 2 |
| WG2 | Wing, Underside, Port      | Page 3 |
| WG3 | Wing, Underside, Starboard | Page 3 |
| WG1 | Wing, Upper                | Page 3 |
| WF  | Wing Fairings              | Page 3 |
| ΕI  | Engine Interiors           | Page 3 |
| EC  | Engine Cowlings            | Page 3 |
| MG  | Main Landing Gear          | Page 3 |