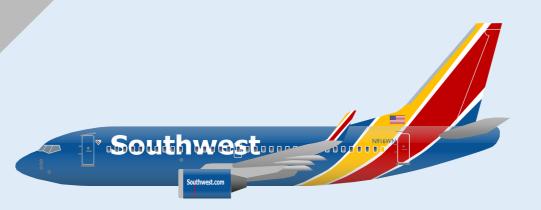

## **SOUTHWEST AIRLINES**

### **BOEING 737-7WL / SOUTHWEST AIRLINES**

8GSWA20C06

Paper-based scale model design system Copyright © 2020 - Airigami / Airline designs and logos are reproduced for Fair Use educational and informational purposes. USE OF THIS TEMPLATE FOR FINANCIAL GAIN IS PROHIBITED.