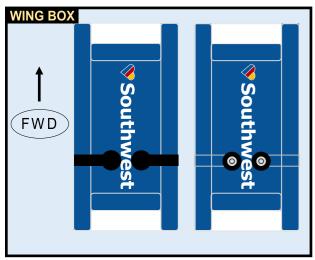

## 8GSWA20C06

Parts included in this package:

| FU  | Fuselage                   | Page 2 |
|-----|----------------------------|--------|
| WB  | Wing Box                   | Page 2 |
| TV  | Vertical Stabilizer        | Page 2 |
| TH  | Horizontal Stabilizer      | Page 2 |
| NG  | Nose Landing Gear          | Page 2 |
| WG2 | Wing, Underside, Port      | Page 3 |
| WG3 | Wing, Underside, Starboard | Page 3 |
| WG1 | Wing, Upper                | Page 3 |
| WF  | Wing Fairings              | Page 3 |
| ΕI  | Engine Interiors           | Page 3 |
| EC  | Engine Cowlings            | Page 3 |
| MG  | Main Landing Gear          | Page 3 |