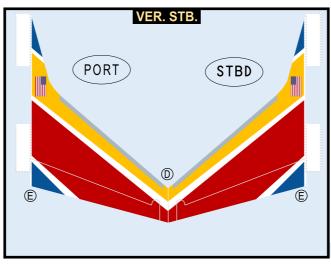

## 8GSWA20C06

Parts included in this package:

| FU  | Fuselage                   | Page 2 |
|-----|----------------------------|--------|
| WB  | Wing Box                   | Page 2 |
| TV  | Vertical Stabilizer        | Page 2 |
| TH  | Horizontal Stabilizer      | Page 2 |
| NG  | Nose Landing Gear          | Page 2 |
| WG2 | Wing, Underside, Port      | Page 3 |
| WG3 | Wing, Underside, Starboard | Page 3 |
| WG1 | Wing, Upper                | Page 3 |
| WF  | Wing Fairings              | Page 3 |
| ΕI  | Engine Interiors           | Page 3 |
| EC  | Engine Cowlings            | Page 3 |
| MG  | Main Landing Gear          | Page 3 |