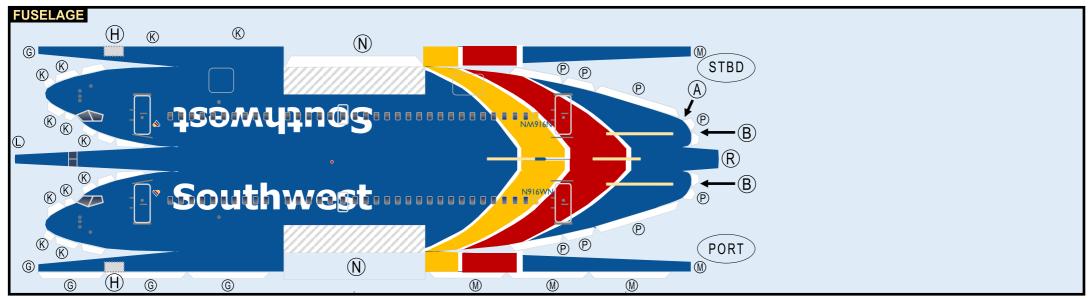

## 8GSWA20C06

Parts included in this package:

| FU  | Fuselage                   | Page 2 |
|-----|----------------------------|--------|
| WB  | Wing Box                   | Page 2 |
| TV  | Vertical Stabilizer        | Page 2 |
| TH  | Horizontal Stabilizer      | Page 2 |
| NG  | Nose Landing Gear          | Page 2 |
| WG2 | Wing, Underside, Port      | Page 3 |
| WG3 | Wing, Underside, Starboard | Page 3 |
| WG1 | Wing, Upper                | Page 3 |
| WF  | Wing Fairings              | Page 3 |
| ΕI  | Engine Interiors           | Page 3 |
| EC  | Engine Cowlings            | Page 3 |
| MG  | Main Landing Gear          | Page 3 |