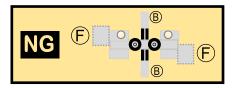

### **US AIR**

Parts included in this package:

| FU  | Fuselage                   | Page 2 |
|-----|----------------------------|--------|
| WB  | Wing Box                   | Page 2 |
| TV  | Vertical Stabilizer        | Page 2 |
| TH  | Horizontal Stabilizer      | Page 2 |
| NG  | Nose Landing Gear          | Page 2 |
| WG2 | Wing, Underside, Port      | Page 3 |
| WG3 | Wing, Underside, Starboard | Page 3 |
| WG1 | Wing, Upper                | Page 3 |
| WF  | Wing Fairings              | Page 3 |
| ΕI  | Engine Interiors           | Page 3 |
| EC  | Engine Cowlings            | Page 3 |
| MG  | Main Landing Gear          | Page 3 |