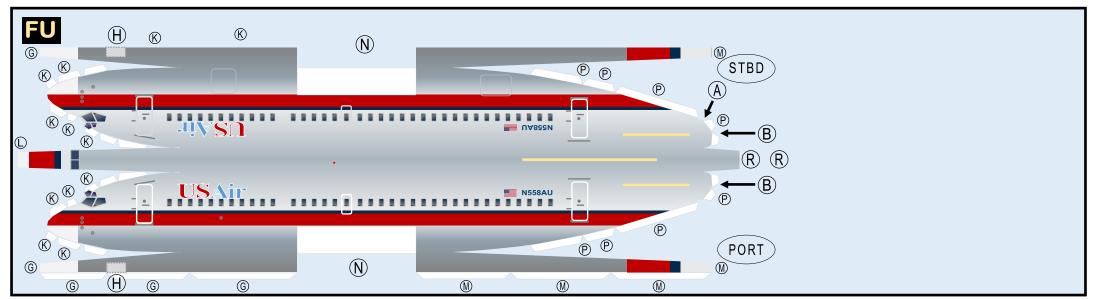

### **US AIR**

Parts included in this package:

| FU  | Fuselage                   | Page 2 |
|-----|----------------------------|--------|
| WB  | Wing Box                   | Page 2 |
| TV  | Vertical Stabilizer        | Page 2 |
| TH  | Horizontal Stabilizer      | Page 2 |
| NG  | Nose Landing Gear          | Page 2 |
| WG2 | Wing, Underside, Port      | Page 3 |
| WG3 | Wing, Underside, Starboard | Page 3 |
| WG1 | Wing, Upper                | Page 3 |
| WF  | Wing Fairings              | Page 3 |
| ΕI  | Engine Interiors           | Page 3 |
| EC  | Engine Cowlings            | Page 3 |
| MG  | Main Landing Gear          | Page 3 |