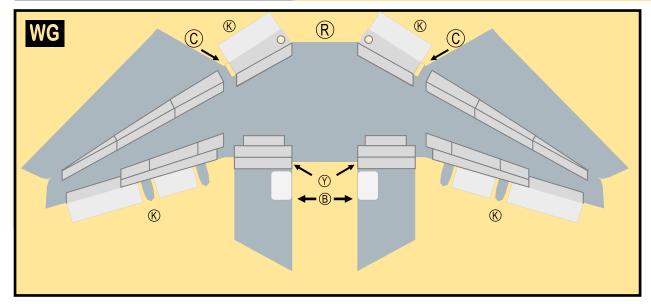

### **US AIR**

Parts included in this package:

| FU  | Fuselage                   | Page 2 |
|-----|----------------------------|--------|
| WB  | Wing Box                   | Page 2 |
| TV  | Vertical Stabilizer        | Page 2 |
| TH  | Horizontal Stabilizer      | Page 2 |
| NG  | Nose Landing Gear          | Page 2 |
| WG2 | Wing, Underside, Port      | Page 3 |
| WG3 | Wing, Underside, Starboard | Page 3 |
| WG1 | Wing, Upper                | Page 3 |
| WF  | Wing Fairings              | Page 3 |
| ΕI  | Engine Interiors           | Page 3 |
| EC  | Engine Cowlings            | Page 3 |
| MG  | Main Landing Gear          | Page 3 |