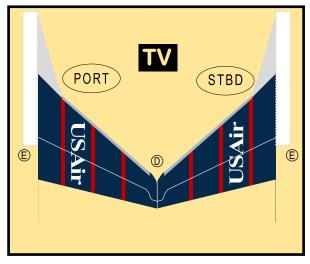

### **US AIR**

Parts included in this package:

| FU  | Fuselage                   | Page 2 |
|-----|----------------------------|--------|
| WB  | Wing Box                   | Page 2 |
| TV  | Vertical Stabilizer        | Page 2 |
| TH  | Horizontal Stabilizer      | Page 2 |
| NG  | Nose Landing Gear          | Page 2 |
| WG2 | Wing, Underside, Port      | Page 3 |
| WG3 | Wing, Underside, Starboard | Page 3 |
| WG1 | Wing, Upper                | Page 3 |
| WF  | Wing Fairings              | Page 3 |
| ΕI  | Engine Interiors           | Page 3 |
| EC  | Engine Cowlings            | Page 3 |
| MG  | Main Landing Gear          | Page 3 |