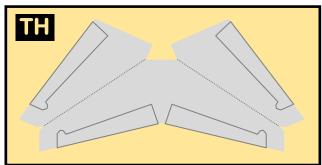

### **US AIR**

Parts included in this package:

| FU  | Fuselage                   | Page 2 |
|-----|----------------------------|--------|
| WB  | Wing Box                   | Page 2 |
| TV  | Vertical Stabilizer        | Page 2 |
| TH  | Horizontal Stabilizer      | Page 2 |
| NG  | Nose Landing Gear          | Page 2 |
| WG2 | Wing, Underside, Port      | Page 3 |
| WG3 | Wing, Underside, Starboard | Page 3 |
| WG1 | Wing, Upper                | Page 3 |
| WF  | Wing Fairings              | Page 3 |
| ΕI  | Engine Interiors           | Page 3 |
| EC  | Engine Cowlings            | Page 3 |
| MG  | Main Landing Gear          | Page 3 |