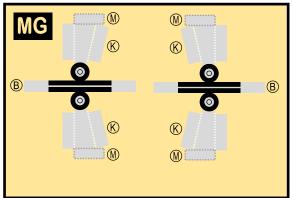

### **US AIR**

Parts included in this package:

| FU  | Fuselage                   | Page 2 |
|-----|----------------------------|--------|
| WB  | Wing Box                   | Page 2 |
| TV  | Vertical Stabilizer        | Page 2 |
| TH  | Horizontal Stabilizer      | Page 2 |
| NG  | Nose Landing Gear          | Page 2 |
| WG2 | Wing, Underside, Port      | Page 3 |
| WG3 | Wing, Underside, Starboard | Page 3 |
| WG1 | Wing, Upper                | Page 3 |
| WF  | Wing Fairings              | Page 3 |
| ΕI  | Engine Interiors           | Page 3 |
| EC  | Engine Cowlings            | Page 3 |
| MG  | Main Landing Gear          | Page 3 |