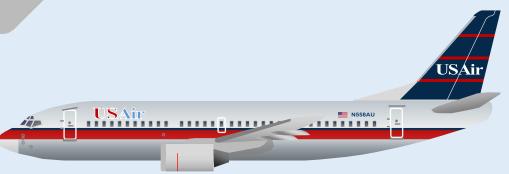

### **US AIR**

Parts included in this package:

| FU  | Fuselage                   | Page 2 |
|-----|----------------------------|--------|
| WB  | Wing Box                   | Page 2 |
| TV  | Vertical Stabilizer        | Page 2 |
| TH  | Horizontal Stabilizer      | Page 2 |
| NG  | Nose Landing Gear          | Page 2 |
| WG2 | Wing, Underside, Port      | Page 3 |
| WG3 | Wing, Underside, Starboard | Page 3 |
| WG1 | Wing, Upper                | Page 3 |
| WF  | Wing Fairings              | Page 3 |
| ΕI  | Engine Interiors           | Page 3 |
| EC  | Engine Cowlings            | Page 3 |
| MG  | Main Landing Gear          | Page 3 |