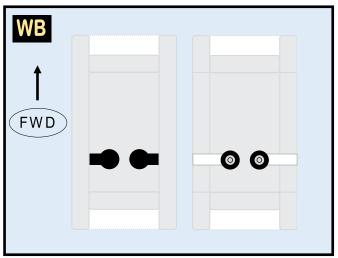

### **US AIR**

Parts included in this package:

| FU  | Fuselage                   | Page 2 |
|-----|----------------------------|--------|
| WB  | Wing Box                   | Page 2 |
| TV  | Vertical Stabilizer        | Page 2 |
| TH  | Horizontal Stabilizer      | Page 2 |
| NG  | Nose Landing Gear          | Page 2 |
| WG2 | Wing, Underside, Port      | Page 3 |
| WG3 | Wing, Underside, Starboard | Page 3 |
| WG1 | Wing, Upper                | Page 3 |
| WF  | Wing Fairings              | Page 3 |
| ΕI  | Engine Interiors           | Page 3 |
| EC  | Engine Cowlings            | Page 3 |
| MG  | Main Landing Gear          | Page 3 |