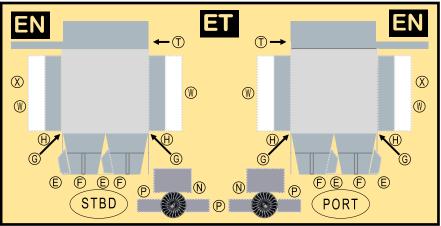

# **AMERICAN AIRLINES**

9GAAL20C21

Parts included in this package:

| FU | Fuselage            | Page 2 |
|----|---------------------|--------|
| WB | Wing Box            | Page 2 |
| TV | Vertical Stabilizer | Page 2 |
| WG | Wing                | Page 3 |
| WF | Wing Fairings       | Page 3 |
| NG | Nose Landing Gear   | Page 3 |
| ΕI | Engine Interiors    | Page 3 |
| EC | Engine Cowlings     | Page 3 |
| MG | Main Landing Gear   | Page 3 |