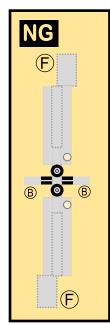

# **AMERICAN AIRLINES**

9GAAL20C21

Parts included in this package:

| FU | Fuselage            | Page 2 |
|----|---------------------|--------|
| WB | Wing Box            | Page 2 |
| TV | Vertical Stabilizer | Page 2 |
| WG | Wing                | Page 3 |
| WF | Wing Fairings       | Page 3 |
| NG | Nose Landing Gear   | Page 3 |
| ΕI | Engine Interiors    | Page 3 |
| EC | Engine Cowlings     | Page 3 |
| MG | Main Landing Gear   | Page 3 |