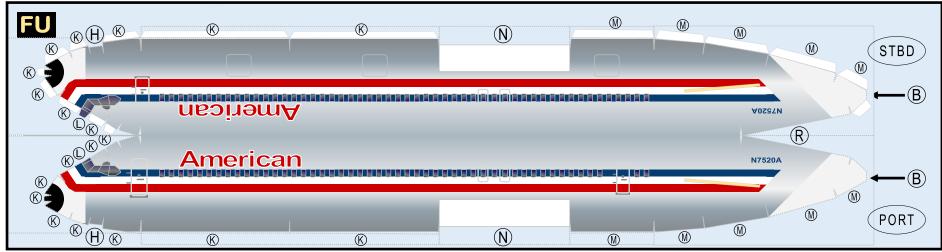

# **AMERICAN AIRLINES**

9GAAL20C21

Parts included in this package:

| FU | Fuselage            | Page 2 |
|----|---------------------|--------|
| WB | Wing Box            | Page 2 |
| TV | Vertical Stabilizer | Page 2 |
| WG | Wing                | Page 3 |
| WF | Wing Fairings       | Page 3 |
| NG | Nose Landing Gear   | Page 3 |
| ΕI | Engine Interiors    | Page 3 |
| EC | Engine Cowlings     | Page 3 |
| MG | Main Landing Gear   | Page 3 |