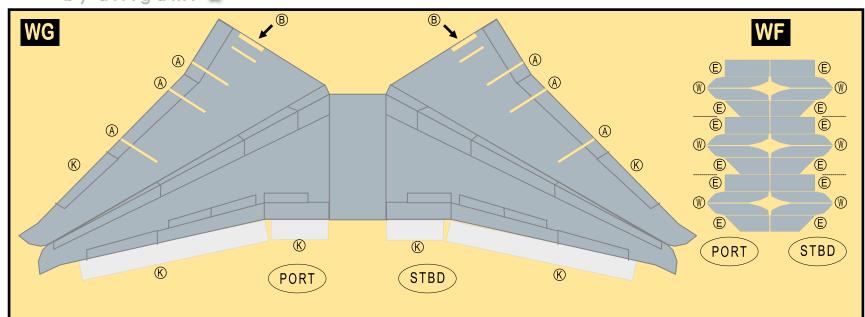

# **AMERICAN AIRLINES**

9GAAL20C21

Parts included in this package:

| FU | Fuselage            | Page 2 |
|----|---------------------|--------|
| WB | Wing Box            | Page 2 |
| TV | Vertical Stabilizer | Page 2 |
| WG | Wing                | Page 3 |
| WF | Wing Fairings       | Page 3 |
| NG | Nose Landing Gear   | Page 3 |
| ΕI | Engine Interiors    | Page 3 |
| EC | Engine Cowlings     | Page 3 |
| MG | Main Landing Gear   | Page 3 |