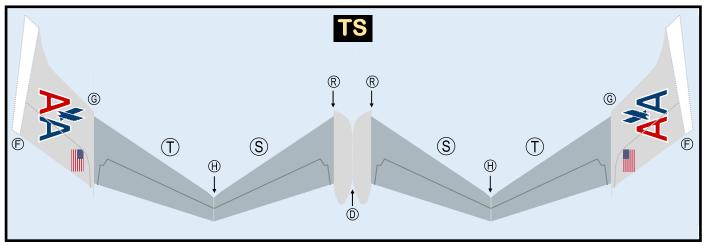

# **AMERICAN AIRLINES**

9GAAL20C21

Parts included in this package:

| FU | Fuselage            | Page 2 |
|----|---------------------|--------|
| WB | Wing Box            | Page 2 |
| TV | Vertical Stabilizer | Page 2 |
| WG | Wing                | Page 3 |
| WF | Wing Fairings       | Page 3 |
| NG | Nose Landing Gear   | Page 3 |
| ΕI | Engine Interiors    | Page 3 |
| EC | Engine Cowlings     | Page 3 |
| MG | Main Landing Gear   | Page 3 |