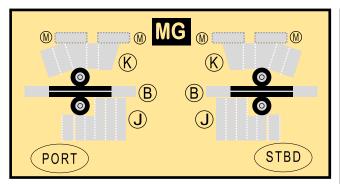

# **AMERICAN AIRLINES**

9GAAL20C21

Parts included in this package:

| FU | Fuselage            | Page 2 |
|----|---------------------|--------|
| WB | Wing Box            | Page 2 |
| TV | Vertical Stabilizer | Page 2 |
| WG | Wing                | Page 3 |
| WF | Wing Fairings       | Page 3 |
| NG | Nose Landing Gear   | Page 3 |
| ΕI | Engine Interiors    | Page 3 |
| EC | Engine Cowlings     | Page 3 |
| MG | Main Landing Gear   | Page 3 |