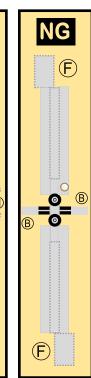

## **AMERICAN AIRLINES**

9GAAL21F34

Parts included in this package:

| FU  | Fuselage                   | Page 2 |
|-----|----------------------------|--------|
| WB  | Wing Box                   | Page 2 |
| TV  | Vertical Stabilizer        | Page 2 |
| EC  | Engine Cowlings            | Page 2 |
| WG2 | Wing, Underside, Port      | Page 3 |
| WG3 | Wing, Underside, Starboard | Page 3 |
| WG1 | Wing, Upper                | Page 3 |
| WF  | Wing Fairings              | Page 3 |
| ΕI  | Engine Interiors           | Page 3 |
| MG  | Main Landing Gear          | Page 3 |
| NG  | Nose Landing Gear          | Page 3 |
| TH  | Horizontal Stabilizer      | Page 3 |