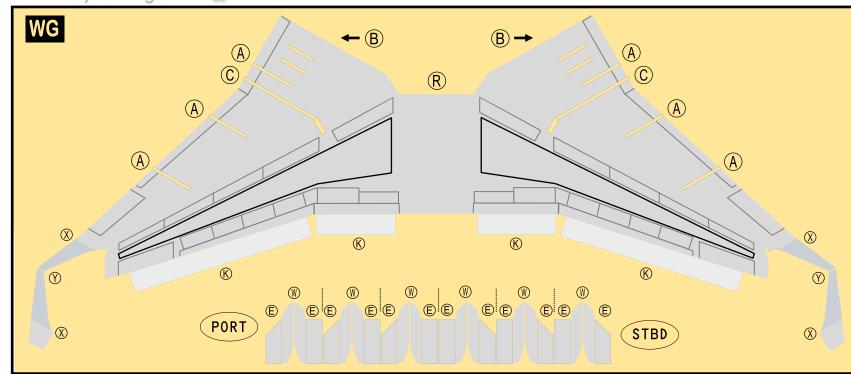

## **AMERICAN AIRLINES**

9GAAL21F34

Parts included in this package:

| FU  | Fuselage                   | Page 2 |
|-----|----------------------------|--------|
| WB  | Wing Box                   | Page 2 |
| TV  | Vertical Stabilizer        | Page 2 |
| EC  | Engine Cowlings            | Page 2 |
| WG2 | Wing, Underside, Port      | Page 3 |
| WG3 | Wing, Underside, Starboard | Page 3 |
| WG1 | Wing, Upper                | Page 3 |
| WF  | Wing Fairings              | Page 3 |
| ΕI  | Engine Interiors           | Page 3 |
| MG  | Main Landing Gear          | Page 3 |
| NG  | Nose Landing Gear          | Page 3 |
| TH  | Horizontal Stabilizer      | Page 3 |