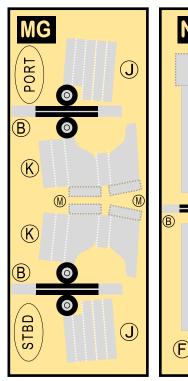

## **AMERICAN AIRLINES**

9GAAL21F34

Parts included in this package:

| FU  | Fuselage                   | Page 2 |
|-----|----------------------------|--------|
| WB  | Wing Box                   | Page 2 |
| TV  | Vertical Stabilizer        | Page 2 |
| EC  | Engine Cowlings            | Page 2 |
| WG2 | Wing, Underside, Port      | Page 3 |
| WG3 | Wing, Underside, Starboard | Page 3 |
| WG1 | Wing, Upper                | Page 3 |
| WF  | Wing Fairings              | Page 3 |
| ΕI  | Engine Interiors           | Page 3 |
| MG  | Main Landing Gear          | Page 3 |
| NG  | Nose Landing Gear          | Page 3 |
| TH  | Horizontal Stabilizer      | Page 3 |