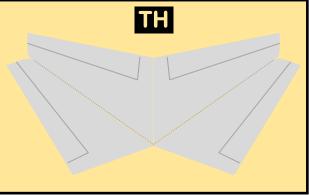

## **AMERICAN AIRLINES**

9GAAL21F34

Parts included in this package:

| FU  | Fuselage                   | Page 2 |
|-----|----------------------------|--------|
| WB  | Wing Box                   | Page 2 |
| TV  | Vertical Stabilizer        | Page 2 |
| EC  | Engine Cowlings            | Page 2 |
| WG2 | Wing, Underside, Port      | Page 3 |
| WG3 | Wing, Underside, Starboard | Page 3 |
| WG1 | Wing, Upper                | Page 3 |
| WF  | Wing Fairings              | Page 3 |
| ΕI  | Engine Interiors           | Page 3 |
| MG  | Main Landing Gear          | Page 3 |
| NG  | Nose Landing Gear          | Page 3 |
| TH  | Horizontal Stabilizer      | Page 3 |