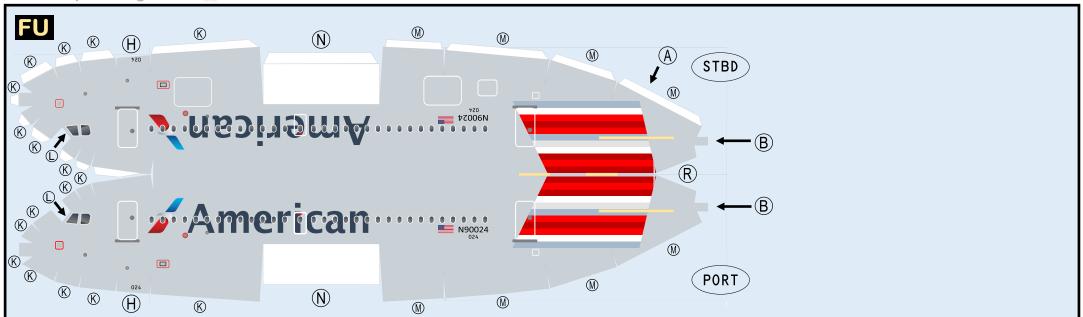

## **AMERICAN AIRLINES**

9GAAL21F34

Parts included in this package:

| FU  | Fuselage                   | Page 2 |
|-----|----------------------------|--------|
| WB  | Wing Box                   | Page 2 |
| TV  | Vertical Stabilizer        | Page 2 |
| EC  | Engine Cowlings            | Page 2 |
| WG2 | Wing, Underside, Port      | Page 3 |
| WG3 | Wing, Underside, Starboard | Page 3 |
| WG1 | Wing, Upper                | Page 3 |
| WF  | Wing Fairings              | Page 3 |
| ΕI  | Engine Interiors           | Page 3 |
| MG  | Main Landing Gear          | Page 3 |
| NG  | Nose Landing Gear          | Page 3 |
| TH  | Horizontal Stabilizer      | Page 3 |