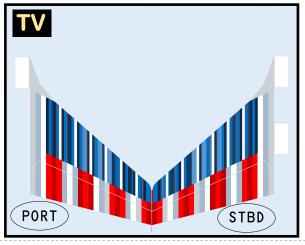

## **AMERICAN AIRLINES**

9GAAL21F34

Parts included in this package:

| FU  | Fuselage                   | Page 2 |
|-----|----------------------------|--------|
| WB  | Wing Box                   | Page 2 |
| TV  | Vertical Stabilizer        | Page 2 |
| EC  | Engine Cowlings            | Page 2 |
| WG2 | Wing, Underside, Port      | Page 3 |
| WG3 | Wing, Underside, Starboard | Page 3 |
| WG1 | Wing, Upper                | Page 3 |
| WF  | Wing Fairings              | Page 3 |
| ΕI  | Engine Interiors           | Page 3 |
| MG  | Main Landing Gear          | Page 3 |
| NG  | Nose Landing Gear          | Page 3 |
| TH  | Horizontal Stabilizer      | Page 3 |