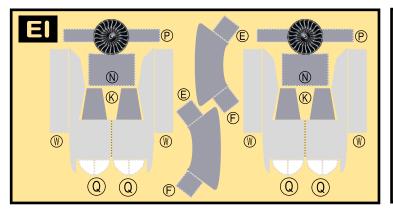

## **AMERICAN AIRLINES**

9GAAL21F34

Parts included in this package:

| FU  | Fuselage                   | Page 2 |
|-----|----------------------------|--------|
| WB  | Wing Box                   | Page 2 |
| TV  | Vertical Stabilizer        | Page 2 |
| EC  | Engine Cowlings            | Page 2 |
| WG2 | Wing, Underside, Port      | Page 3 |
| WG3 | Wing, Underside, Starboard | Page 3 |
| WG1 | Wing, Upper                | Page 3 |
| WF  | Wing Fairings              | Page 3 |
| ΕI  | Engine Interiors           | Page 3 |
| MG  | Main Landing Gear          | Page 3 |
| NG  | Nose Landing Gear          | Page 3 |
| TH  | Horizontal Stabilizer      | Page 3 |