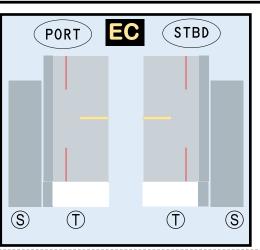

## **AMERICAN AIRLINES**

9GAAL21F34

Parts included in this package:

| FU  | Fuselage                   | Page 2 |
|-----|----------------------------|--------|
| WB  | Wing Box                   | Page 2 |
| TV  | Vertical Stabilizer        | Page 2 |
| EC  | Engine Cowlings            | Page 2 |
| WG2 | Wing, Underside, Port      | Page 3 |
| WG3 | Wing, Underside, Starboard | Page 3 |
| WG1 | Wing, Upper                | Page 3 |
| WF  | Wing Fairings              | Page 3 |
| ΕI  | Engine Interiors           | Page 3 |
| MG  | Main Landing Gear          | Page 3 |
| NG  | Nose Landing Gear          | Page 3 |
| TH  | Horizontal Stabilizer      | Page 3 |