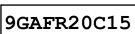

BOEING 777-300ER

| WS | Wing, Starboard         | Page | 4 |
|----|-------------------------|------|---|
| TH | Horizontal Stabilizer   | Page | 4 |
| NG | Nose Landing Gear       | Page | 4 |
| GS | Main Landing Gear Strut | Page | 4 |
| MG | Main Landing Gear       | Page | 5 |
| WP | Wing, Port              | Page | 5 |
| EI | Engine Interiors        | Page | 5 |

 $\bigcirc$ 

PORT

STBD

 $\bigcirc$ 

 $\mathbb{N}$ 

P

Paper-based scale model design system Copyright © 2020 - Airigami / Airline designs and logos are reproduced for Fair Use educational and informational purposes. USE OF THIS TEMPLATE FOR FINANCIAL GAIN IS PROHIBITED.