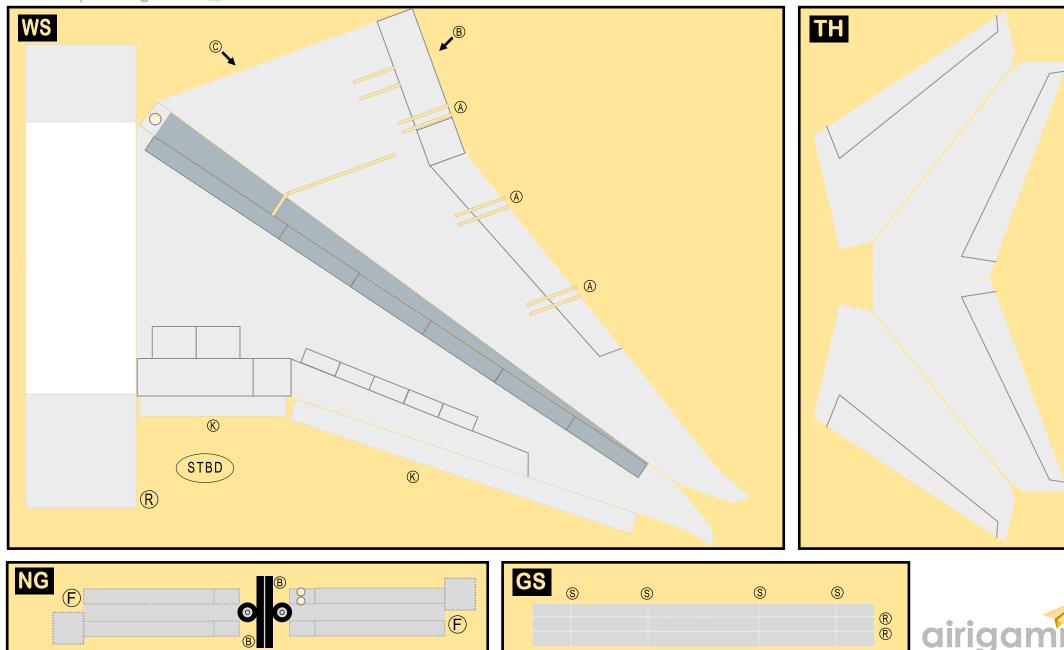

BOEING 777-300ER

| WS | Wing, Starboard         | Page | 4 |
|----|-------------------------|------|---|
| TH | Horizontal Stabilizer   | Page | 4 |
| NG | Nose Landing Gear       | Page | 4 |
| GS | Main Landing Gear Strut | Page | 4 |
| MG | Main Landing Gear       | Page | 5 |
| WP | Wing, Port              | Page | 5 |
| EI | Engine Interiors        | Page | 5 |