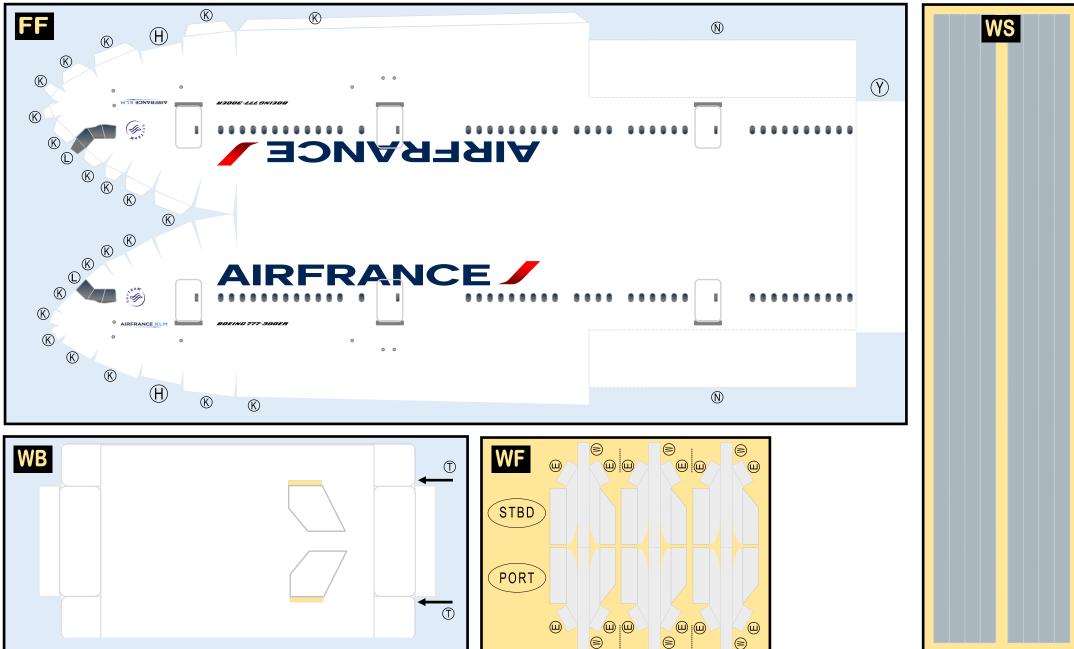

Parts included in this package:

| FF | Fuselage Forward    | Page | 2 |
|----|---------------------|------|---|
| WB | Wing Box            | Page | 2 |
| WF | Wing Fairings       | Page | 2 |
| WS | Wing Struts         | Page | 2 |
| FA | Fuselage Aft        | Page | 3 |
| TV | Vertical Stabilizer | Page | 3 |
| EC | Engine Cowlings     | Page | 3 |
| ΕT | Engine Turbines     | Page | 3 |