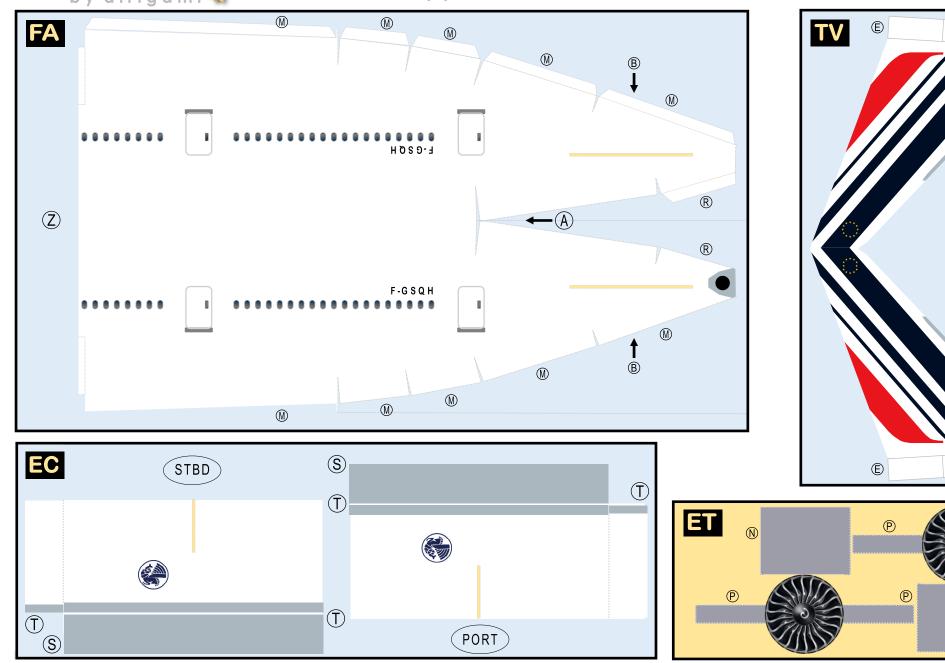

Parts included in this package:

| FF | Fuselage Forward    | Page | 2 |
|----|---------------------|------|---|
| WB | Wing Box            | Page | 2 |
| WF | Wing Fairings       | Page | 2 |
| WS | Wing Struts         | Page | 2 |
| FA | Fuselage Aft        | Page | 3 |
| TV | Vertical Stabilizer | Page | 3 |
| EC | Engine Cowlings     | Page | 3 |
| ΕT | Engine Turbines     | Page | 3 |