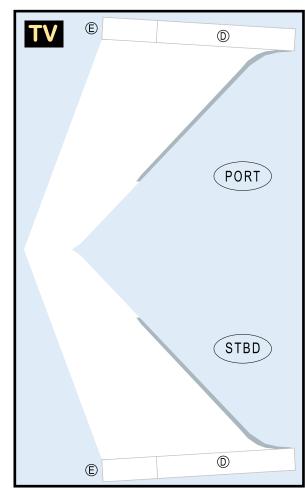

# **TEMPLATE**

9GBOE20C13

BOEING 777-300ER

Parts included in this package:

| FF | Fuselage Forward    | Page 2 |
|----|---------------------|--------|
| WB | Wing Box            | Page 2 |
| WF | Wing Fairings       | Page 2 |
| WS | Wing Struts         | Page 2 |
| FA | Fuselage Aft        | Page 3 |
| TV | Vertical Stabilizer | Page 3 |
| EC | Engine Cowlings     | Page 3 |
| ET | Engine Turbines     | Page 3 |

9GBOE20C13

Paper-based scale model design system Copyright © 2020 - Airigami / Airline designs and logos are reproduced for Fair Use educational and informational purposes. USE OF THIS TEMPLATE FOR FINANCIAL GAIN IS PROHIBITED.