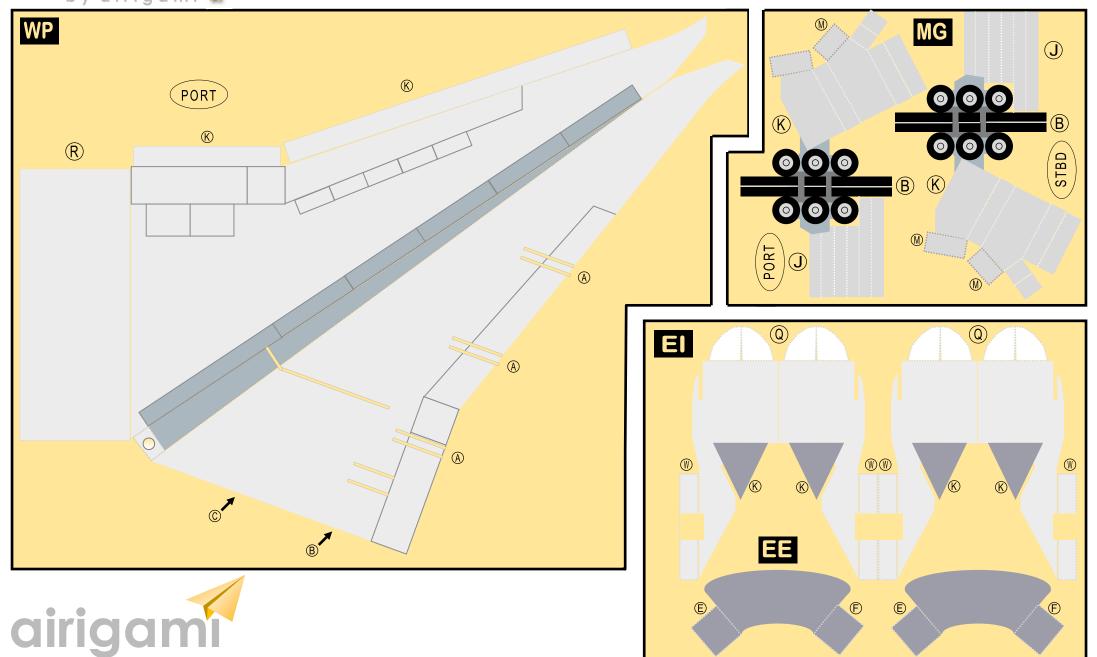

For best results, we recommend that this package be printed on the following paper stocks:

Pages 2-5 Model

Glossy 801bs

| WS | Wing, Starboard         | Page | 4 |
|----|-------------------------|------|---|
| TH | Horizontal Stabilizer   | Page | 4 |
| NG | Nose Landing Gear       | Page | 4 |
| GS | Main Landing Gear Strut | Page | 4 |
| MG | Main Landing Gear       | Page | 5 |
| WP | Wing, Port              | Page | 5 |
| ΕI | Engine Interiors        | Page | 5 |