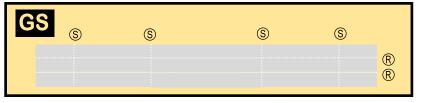

For best results, we recommend that this package be printed on the following paper stocks:

Pages 2-5 Model

Glossy 801bs

| WS | Wing, Starboard         | Page | 4 |
|----|-------------------------|------|---|
| TH | Horizontal Stabilizer   | Page | 4 |
| NG | Nose Landing Gear       | Page | 4 |
| GS | Main Landing Gear Strut | Page | 4 |
| MG | Main Landing Gear       | Page | 5 |
| WP | Wing, Port              | Page | 5 |
| ΕI | Engine Interiors        | Page | 5 |