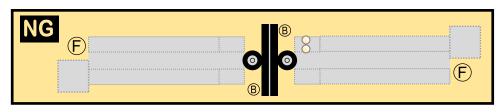

For best results, we recommend that this package be printed on the following paper stocks:

Pages 2-5 Model

Glossy 801bs

| WS | Wing, Starboard         | Page | 4 |
|----|-------------------------|------|---|
| TH | Horizontal Stabilizer   | Page | 4 |
| NG | Nose Landing Gear       | Page | 4 |
| GS | Main Landing Gear Strut | Page | 4 |
| MG | Main Landing Gear       | Page | 5 |
| WP | Wing, Port              | Page | 5 |
| ΕI | Engine Interiors        | Page | 5 |