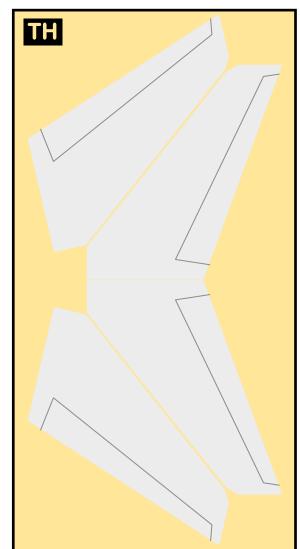

For best results, we recommend that this package be printed on the following paper stocks:

Pages 2-5 Model

Glossy 801bs

| WS | Wing, Starboard         | Page | 4 |
|----|-------------------------|------|---|
| TH | Horizontal Stabilizer   | Page | 4 |
| NG | Nose Landing Gear       | Page | 4 |
| GS | Main Landing Gear Strut | Page | 4 |
| MG | Main Landing Gear       | Page | 5 |
| WP | Wing, Port              | Page | 5 |
| ΕI | Engine Interiors        | Page | 5 |

9GBOE20C13

Paper-based scale model design system Copyright © 2020 - Airigami / Airline designs and logos are reproduced for Fair Use educational and informational purposes. USE OF THIS TEMPLATE FOR FINANCIAL GAIN IS PROHIBITED.