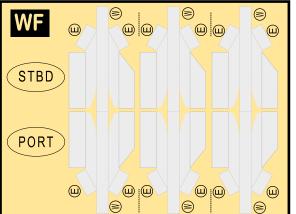

# **TEMPLATE**

9GBOE20C13

BOEING 777-300ER

Parts included in this package:

| FF | Fuselage Forward    | Page 2 |
|----|---------------------|--------|
| WB | Wing Box            | Page 2 |
| WF | Wing Fairings       | Page 2 |
| WS | Wing Struts         | Page 2 |
| FA | Fuselage Aft        | Page 3 |
| TV | Vertical Stabilizer | Page 3 |
| EC | Engine Cowlings     | Page 3 |
| ET | Engine Turbines     | Page 3 |

9GBOE20C13

Paper-based scale model design system Copyright © 2020 — Airigami / Airline designs and logos are reproduced for Fair Use educational and informational purposes. USE OF THIS TEMPLATE FOR FINANCIAL GAIN IS PROHIBITED.