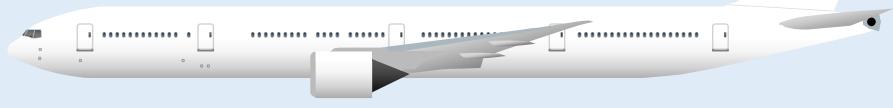

# **TEMPLATE**

9GBOE20C13

BOEING 777-300ER

Parts included in this package:

| FF | Fuselage Forward    | Page 2 |
|----|---------------------|--------|
| WB | Wing Box            | Page 2 |
| WF | Wing Fairings       | Page 2 |
| WS | Wing Struts         | Page 2 |
| FA | Fuselage Aft        | Page 3 |
| TV | Vertical Stabilizer | Page 3 |
| EC | Engine Cowlings     | Page 3 |
| ET | Engine Turbines     | Page 3 |