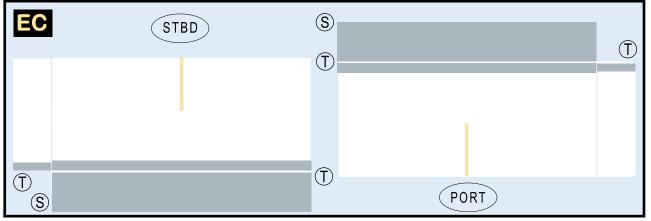

# **TEMPLATE**

9GBOE20C13

BOEING 777-300ER

Parts included in this package:

| FF | Fuselage Forward    | Page 2 |
|----|---------------------|--------|
| WB | Wing Box            | Page 2 |
| WF | Wing Fairings       | Page 2 |
| WS | Wing Struts         | Page 2 |
| FA | Fuselage Aft        | Page 3 |
| TV | Vertical Stabilizer | Page 3 |
| EC | Engine Cowlings     | Page 3 |
| ET | Engine Turbines     | Page 3 |

9GBOE20C13

Paper-based scale model design system Copyright © 2020 — Airigami / Airline designs and logos are reproduced for Fair Use educational and informational purposes. USE OF THIS TEMPLATE FOR FINANCIAL GAIN IS PROHIBITED.