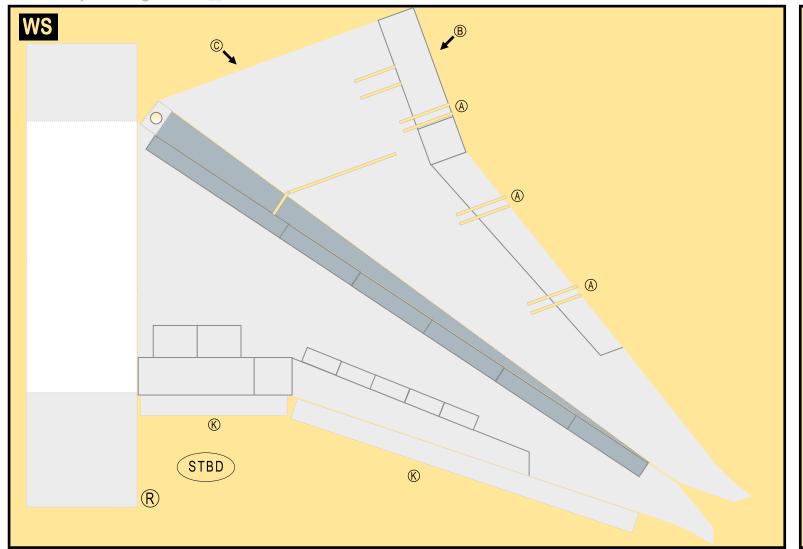

For best results, we recommend that this package be printed on the following paper stocks:

Pages 2-5 Model

Glossy 801bs

| WS | Wing, Starboard         | Page | 4 |
|----|-------------------------|------|---|
| TH | Horizontal Stabilizer   | Page | 4 |
| NG | Nose Landing Gear       | Page | 4 |
| GS | Main Landing Gear Strut | Page | 4 |
| MG | Main Landing Gear       | Page | 5 |
| WP | Wing, Port              | Page | 5 |
| ΕI | Engine Interiors        | Page | 5 |

9GB0E20C13

WS

Paper-based scale model design system Copyright © 2020 — Airigami / Airline designs and logos are reproduced for Fair Use educational and informational purposes. USE OF THIS TEMPLATE FOR FINANCIAL GAIN IS PROHIBITED.