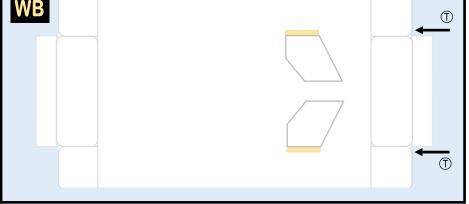

# **TEMPLATE**

9GBOE20C13

BOEING 777-300ER

Parts included in this package:

| FF | Fuselage Forward    | Page 2 |
|----|---------------------|--------|
| WB | Wing Box            | Page 2 |
| WF | Wing Fairings       | Page 2 |
| WS | Wing Struts         | Page 2 |
| FA | Fuselage Aft        | Page 3 |
| TV | Vertical Stabilizer | Page 3 |
| EC | Engine Cowlings     | Page 3 |
| ET | Engine Turbines     | Page 3 |

9GBOE20C13

Paper-based scale model design system Copyright © 2020 — Airigami / Airline designs and logos are reproduced for Fair Use educational and informational purposes. USE OF THIS TEMPLATE FOR FINANCIAL GAIN IS PROHIBITED.