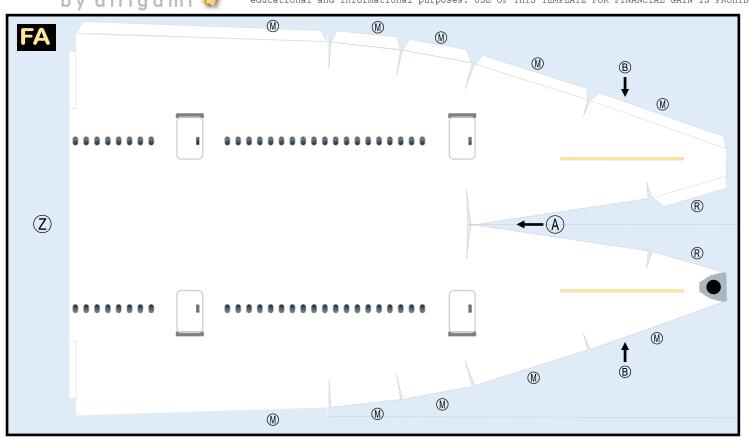

# **TEMPLATE**

9GBOE20C13

BOEING 777-300ER

Parts included in this package:

| FF | Fuselage Forward    | Page 2 |
|----|---------------------|--------|
| WB | Wing Box            | Page 2 |
| WF | Wing Fairings       | Page 2 |
| WS | Wing Struts         | Page 2 |
| FA | Fuselage Aft        | Page 3 |
| TV | Vertical Stabilizer | Page 3 |
| EC | Engine Cowlings     | Page 3 |
| ET | Engine Turbines     | Page 3 |

9GBOE20C13

Paper-based scale model design system Copyright © 2020 - Airigami / Airline designs and logos are reproduced for Fair Use educational and informational purposes. USE OF THIS TEMPLATE FOR FINANCIAL GAIN IS PROHIBITED.