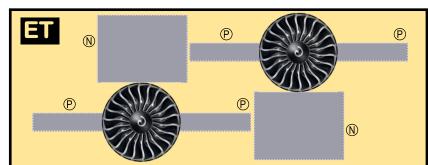

# **TEMPLATE**

9GBOE20C13

BOEING 777-300ER

Parts included in this package:

| FF | Fuselage Forward    | Page 2 |
|----|---------------------|--------|
| WB | Wing Box            | Page 2 |
| WF | Wing Fairings       | Page 2 |
| WS | Wing Struts         | Page 2 |
| FA | Fuselage Aft        | Page 3 |
| TV | Vertical Stabilizer | Page 3 |
| EC | Engine Cowlings     | Page 3 |
| ET | Engine Turbines     | Page 3 |

9GBOE20C13

Paper-based scale model design system Copyright © 2020 — Airigami / Airline designs and logos are reproduced for Fair Use educational and informational purposes. USE OF THIS TEMPLATE FOR FINANCIAL GAIN IS PROHIBITED.