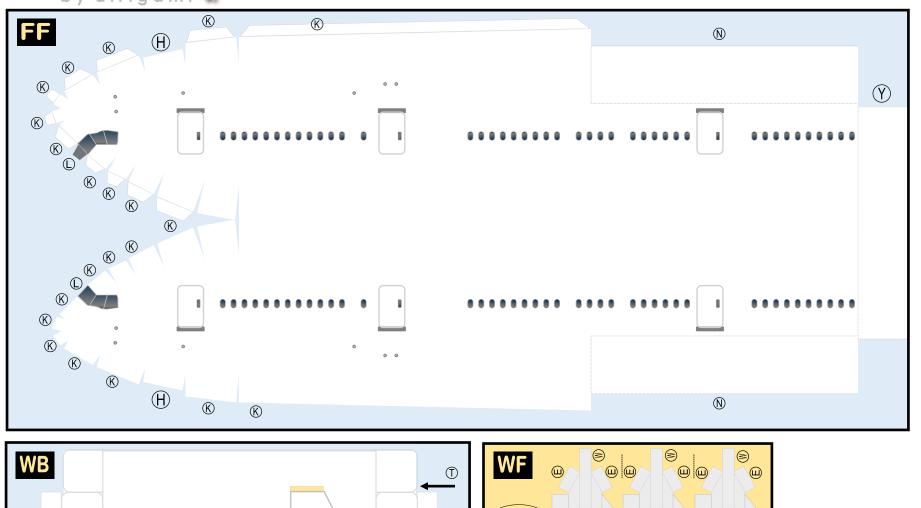

# **TEMPLATE**

9GBOE20C13

BOEING 777-300ER

Parts included in this package:

| FF | Fuselage Forward    | Page 2 |
|----|---------------------|--------|
| WB | Wing Box            | Page 2 |
| WF | Wing Fairings       | Page 2 |
| WS | Wing Struts         | Page 2 |
| FA | Fuselage Aft        | Page 3 |
| TV | Vertical Stabilizer | Page 3 |
| EC | Engine Cowlings     | Page 3 |
| ET | Engine Turbines     | Page 3 |