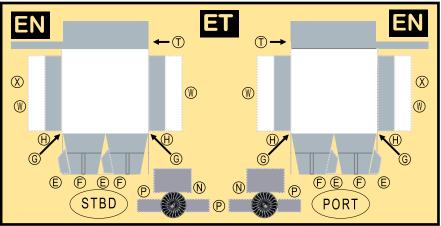

# **CONTINENTAL AIRLINES**

9GCOA20C20

| FU | Fuselage            | Page | 2 |
|----|---------------------|------|---|
| WB | Wing Box            | Page | 2 |
| TV | Vertical Stabilizer | Page | 2 |
| WG | Wing                | Page | 3 |
| WF | Wing Fairings       | Page | 3 |
| NG | Nose Landing Gear   | Page | 3 |
| ΕI | Engine Interiors    | Page | 3 |
| EC | Engine Cowlings     | Page | 3 |
| MG | Main Landing Gear   | Page | 3 |