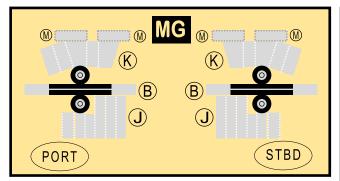

# **CONTINENTAL AIRLINES**

9GCOA20C20

| FU | Fuselage            | Page | 2 |
|----|---------------------|------|---|
| WB | Wing Box            | Page | 2 |
| TV | Vertical Stabilizer | Page | 2 |
| WG | Wing                | Page | 3 |
| WF | Wing Fairings       | Page | 3 |
| NG | Nose Landing Gear   | Page | 3 |
| ΕI | Engine Interiors    | Page | 3 |
| EC | Engine Cowlings     | Page | 3 |
| MG | Main Landing Gear   | Page | 3 |