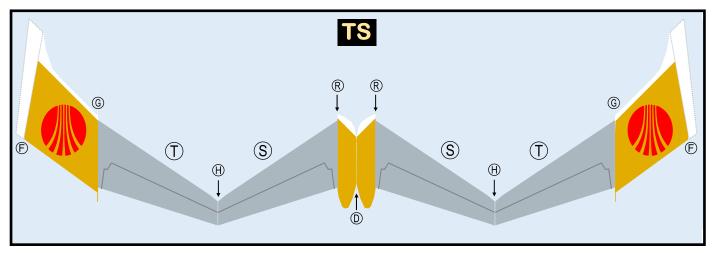

# **CONTINENTAL AIRLINES**

9GCOA20C20

| FU | Fuselage            | Page | 2 |
|----|---------------------|------|---|
| WB | Wing Box            | Page | 2 |
| TV | Vertical Stabilizer | Page | 2 |
| WG | Wing                | Page | 3 |
| WF | Wing Fairings       | Page | 3 |
| NG | Nose Landing Gear   | Page | 3 |
| ΕI | Engine Interiors    | Page | 3 |
| EC | Engine Cowlings     | Page | 3 |
| MG | Main Landing Gear   | Page | 3 |

# MCDONNELL DOUGLAS MD-82 / CONTINENTAL AIRLINES

9GCOA20C20

Paper-based scale model design system Copyright © 2020 — Airigami / Airline designs and logos are reproduced for Fair Use educational and informational purposes. USE OF THIS TEMPLATE FOR FINANCIAL GAIN IS PROHIBITED.