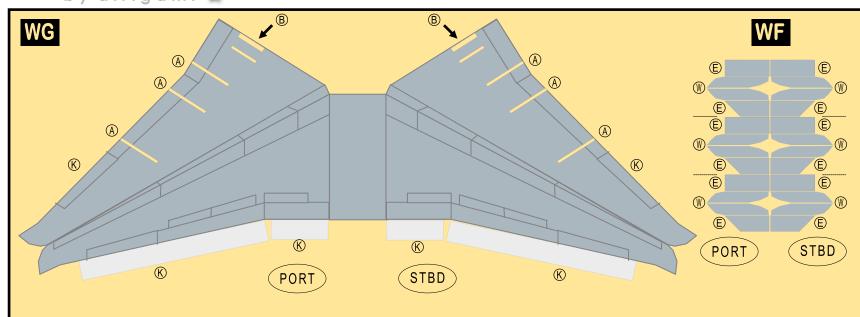

# **CONTINENTAL AIRLINES**

9GCOA20C20

| FU | Fuselage            | Page | 2 |
|----|---------------------|------|---|
| WB | Wing Box            | Page | 2 |
| TV | Vertical Stabilizer | Page | 2 |
| WG | Wing                | Page | 3 |
| WF | Wing Fairings       | Page | 3 |
| NG | Nose Landing Gear   | Page | 3 |
| ΕI | Engine Interiors    | Page | 3 |
| EC | Engine Cowlings     | Page | 3 |
| MG | Main Landing Gear   | Page | 3 |