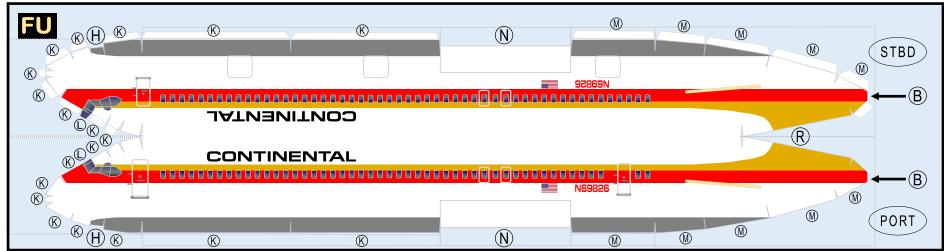

# **CONTINENTAL AIRLINES**

9GCOA20C20

| FU | Fuselage            | Page | 2 |
|----|---------------------|------|---|
| WB | Wing Box            | Page | 2 |
| TV | Vertical Stabilizer | Page | 2 |
| WG | Wing                | Page | 3 |
| WF | Wing Fairings       | Page | 3 |
| NG | Nose Landing Gear   | Page | 3 |
| ΕI | Engine Interiors    | Page | 3 |
| EC | Engine Cowlings     | Page | 3 |
| MG | Main Landing Gear   | Page | 3 |

## MCDONNELL DOUGLAS MD-82 / CONTINENTAL AIRLINES

9GCOA20C20

Paper-based scale model design system Copyright © 2020 — Airigami / Airline designs and logos are reproduced for Fair Use educational and informational purposes. USE OF THIS TEMPLATE FOR FINANCIAL GAIN IS PROHIBITED.