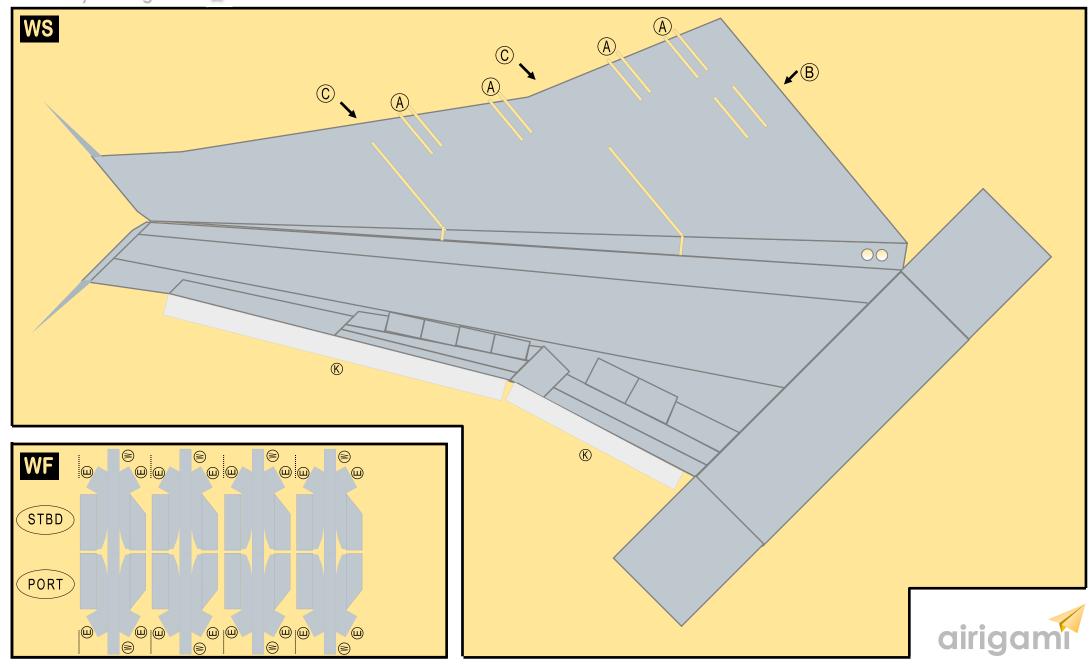

Wing Struts

Wing Box

| Page 2 | TH | Horizontal Stabilizer   | Page 5 |
|--------|----|-------------------------|--------|
| Page 2 | WS | Wing, Starboard         | Page 6 |
| Page 3 | GS | Main Landing Gear Strut | Page 6 |
| Page 4 | CK | Cockpit Windows         | Page 6 |
| Page 4 | WP | Wing, Port              | Page 7 |
| Page 4 | WF | Wing Fairings           | Page 7 |
| Page 4 |    |                         |        |