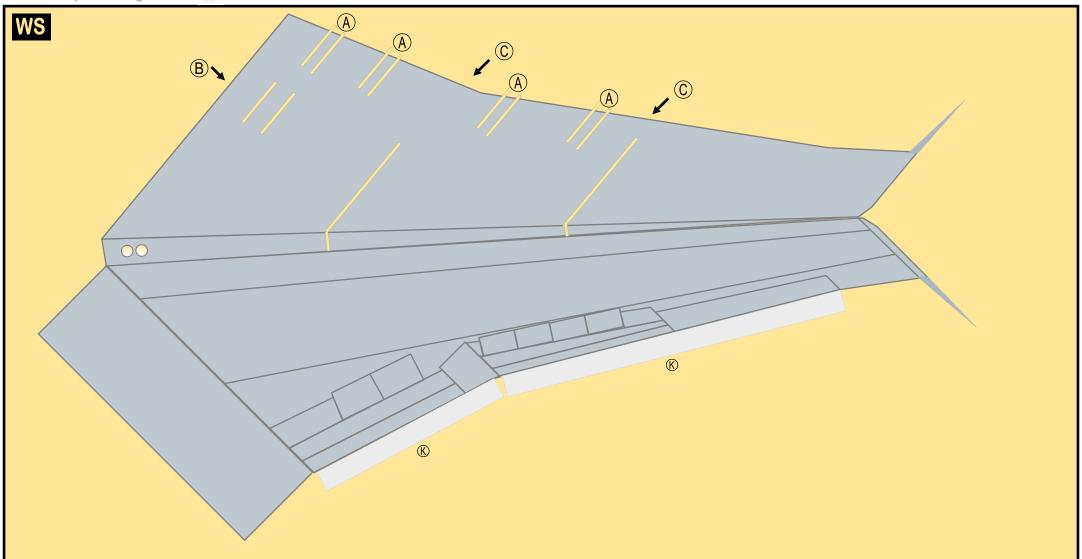

Wing Struts

Wing Box

| Page 2 | TH | Horizontal Stabilizer   | Page 5 |
|--------|----|-------------------------|--------|
| Page 2 | WS | Wing, Starboard         | Page 6 |
| Page 3 | GS | Main Landing Gear Strut | Page 6 |
| Page 4 | CK | Cockpit Windows         | Page 6 |
| Page 4 | WP | Wing, Port              | Page 7 |
| Page 4 | WF | Wing Fairings           | Page 7 |
| Page 4 |    |                         |        |