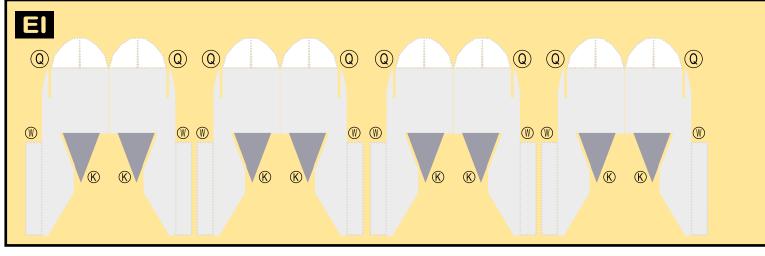

### Parts included in this package: Fuselage Forward

Nose Landing Gear

Main Landing Gear

Engine Cowlings

Engine Exhausts

Engine Interiors

Vertical Stabilizer

Fuselage Aft