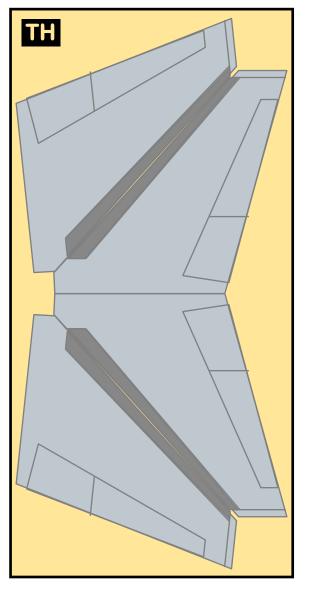

Wing Struts

Wing Box

| Page 2 | TH | Horizontal Stabilizer   | Page 5 |
|--------|----|-------------------------|--------|
| Page 2 | WS | Wing, Starboard         | Page 6 |
| Page 3 | GS | Main Landing Gear Strut | Page 6 |
| Page 4 | CK | Cockpit Windows         | Page 6 |
| Page 4 | WP | Wing, Port              | Page 7 |
| Page 4 | WF | Wing Fairings           | Page 7 |
| Page 4 |    |                         |        |