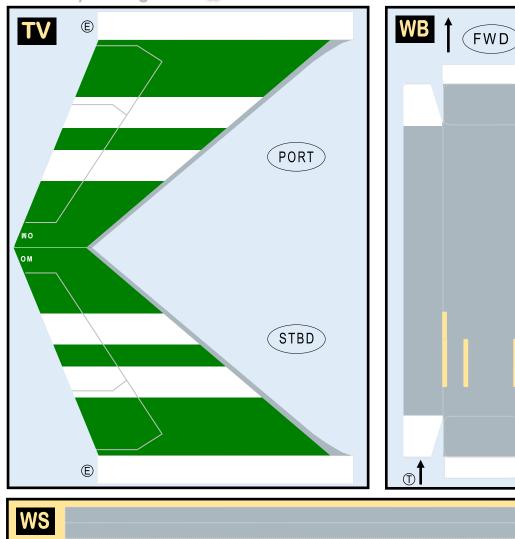

FF

NG

FA

ΤV

WB

MG

WS

ЕC

Wing Struts

Wing Box

| Page 2 | TH | Horizontal Stabilizer   | Page 5 |
|--------|----|-------------------------|--------|
| Page 2 | WS | Wing, Starboard         | Page 6 |
| Page 3 | GS | Main Landing Gear Strut | Page 6 |
| Page 4 | CK | Cockpit Windows         | Page 6 |
| Page 4 | WP | Wing, Port              | Page 7 |
| Page 4 | WF | Wing Fairings           | Page 7 |
| Page 4 |    |                         |        |