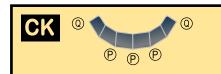

Wing Struts

Wing Box

| Page 2 | TH | Horizontal Stabilizer   | Page 5 |
|--------|----|-------------------------|--------|
| Page 2 | WS | Wing, Starboard         | Page 6 |
| Page 3 | GS | Main Landing Gear Strut | Page 6 |
| Page 4 | CK | Cockpit Windows         | Page 6 |
| Page 4 | WP | Wing, Port              | Page 7 |
| Page 4 | WF | Wing Fairings           | Page 7 |
| Page 4 |    |                         |        |

♠

 $\Box$ 

P

P

N

N

P

(P)