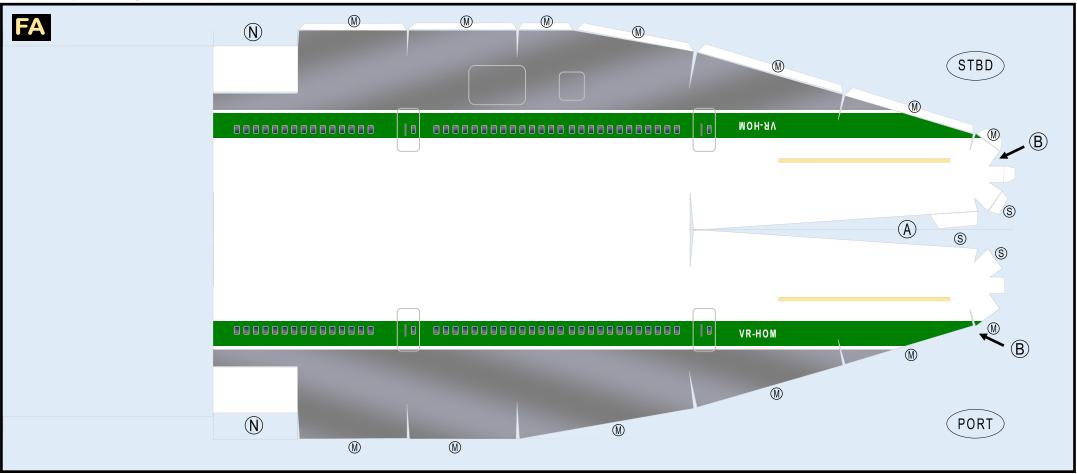

FF

NG

FA

ΤV

WB

MG

WS

ЕC

### Parts included in this package: Fuselage Forward

Nose Landing Gear

Main Landing Gear

Engine Cowlings

Engine Exhausts

Engine Interiors

Vertical Stabilizer

Fuselage Aft

Wing Struts

Wing Box

| Page 2 | TH | Horizontal Stabilizer   | Page 5 |
|--------|----|-------------------------|--------|
| Page 2 | WS | Wing, Starboard         | Page 6 |
| Page 3 | GS | Main Landing Gear Strut | Page 6 |
| Page 4 | CK | Cockpit Windows         | Page 6 |
| Page 4 | WP | Wing, Port              | Page 7 |
| Page 4 | WF | Wing Fairings           | Page 7 |
| Page 4 |    |                         |        |