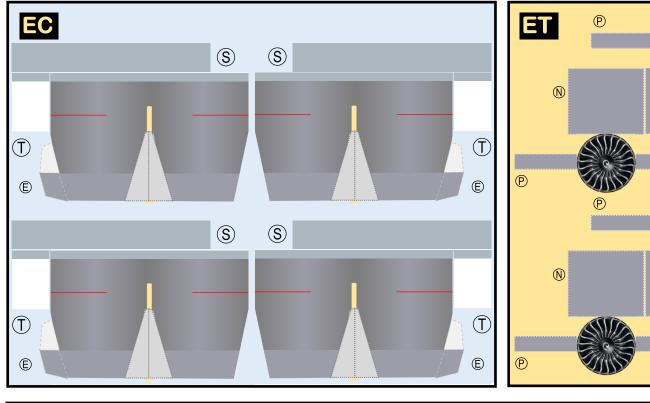

### Parts included in this package: Fuselage Forward

Nose Landing Gear

Main Landing Gear

Engine Cowlings

Engine Exhausts

Engine Interiors

Vertical Stabilizer

Fuselage Aft