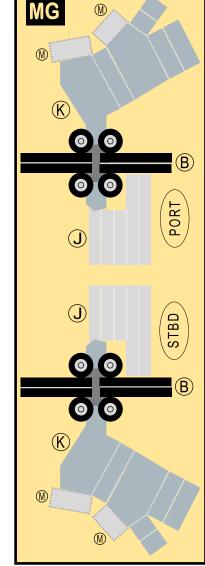

### 9GCPA20C17

### Parts included in this package: Fuselage Forward

Nose Landing Gear

Main Landing Gear

Engine Cowlings

Engine Exhausts

Engine Interiors

Vertical Stabilizer

Fuselage Aft