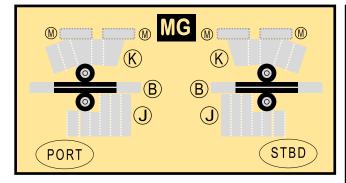

# 9GDAC20C19

Parts included in this package:

| FU | Fuselage            | Page 2 |
|----|---------------------|--------|
| WB | Wing Box            | Page 2 |
| TV | Vertical Stabilizer | Page 2 |
| WG | Wing                | Page 3 |
| WF | Wing Fairings       | Page 3 |
| NG | Nose Landing Gear   | Page 3 |
| ΕI | Engine Interiors    | Page 3 |
| EC | Engine Cowlings     | Page 3 |
| MG | Main Landing Gear   | Page 3 |