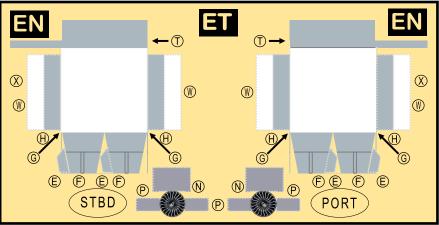

# 9GDAC20C19

Parts included in this package:

| FU | Fuselage            | Page 2 |
|----|---------------------|--------|
| WB | Wing Box            | Page 2 |
| TV | Vertical Stabilizer | Page 2 |
| WG | Wing                | Page 3 |
| WF | Wing Fairings       | Page 3 |
| NG | Nose Landing Gear   | Page 3 |
| ΕI | Engine Interiors    | Page 3 |
| EC | Engine Cowlings     | Page 3 |
| MG | Main Landing Gear   | Page 3 |