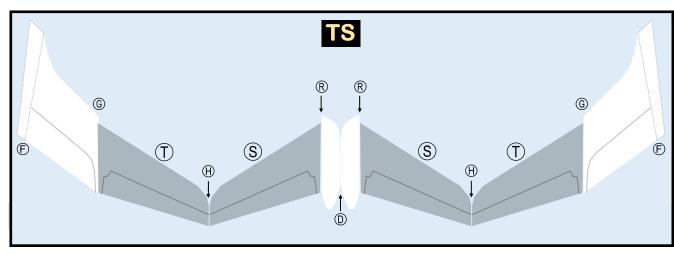

## 9GDAC20C22

Parts included in this package:

| FU | Fuselage            | Page | 2 |
|----|---------------------|------|---|
| WB | Wing Box            | Page | 2 |
| TV | Vertical Stabilizer | Page | 2 |
| WG | Wing                | Page | 3 |
| WF | Wing Fairings       | Page | 3 |
| NG | Nose Landing Gear   | Page | 3 |
| ΕI | Engine Interiors    | Page | 3 |
| EC | Engine Cowlings     | Page | 3 |
| MG | Main Landing Gear   | Page | 3 |
|    |                     |      |   |