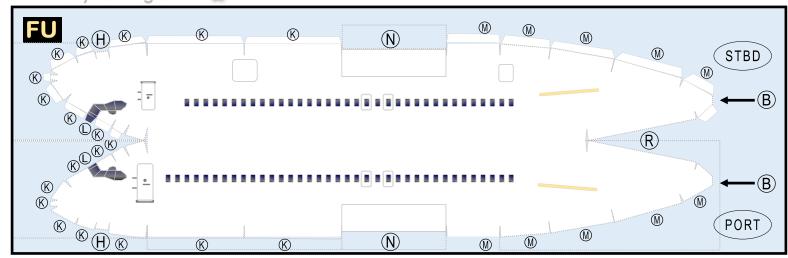

## 9GDAC20C22

Parts included in this package:

| FU | Fuselage            | Page | 2 |
|----|---------------------|------|---|
| WB | Wing Box            | Page | 2 |
| TV | Vertical Stabilizer | Page | 2 |
| WG | Wing                | Page | 3 |
| WF | Wing Fairings       | Page | 3 |
| NG | Nose Landing Gear   | Page | 3 |
| ΕI | Engine Interiors    | Page | 3 |
| EC | Engine Cowlings     | Page | 3 |
| MG | Main Landing Gear   | Page | 3 |
|    |                     |      |   |