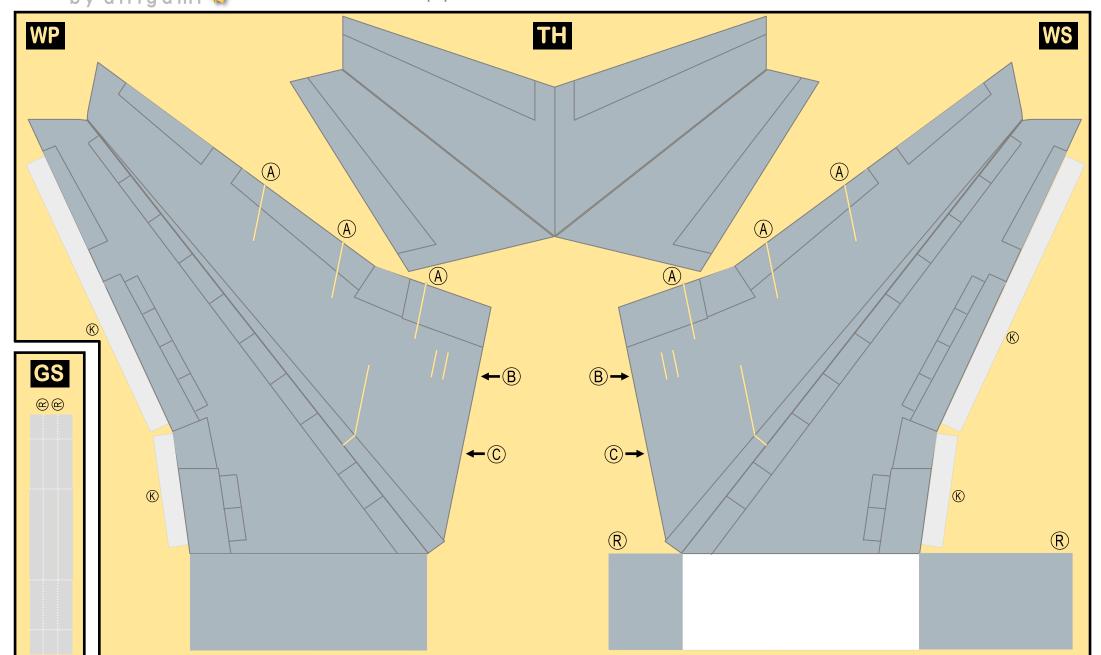

### Parts included in this package:

| FU | Fuselage            | Page | 2 | TH     | Horizo | ontal Stabilizer    |            | Page 4  | 4   |
|----|---------------------|------|---|--------|--------|---------------------|------------|---------|-----|
| EC | Engine Cowlings     | Page | 2 | WP     | Wing,  | Port                |            | Page 4  | 4   |
| WB | Wing Box            | Page | 2 | WS     | Wing,  | Starboard           |            | Page 4  | 4   |
| CG | Center Landing Gear | Page | 2 | GS     | Main I | Landing Gear Strut  |            | Page 4  | 4   |
| WF | Wing Fairings       | Page | 3 |        |        |                     |            |         |     |
| TV | Vertical Stabilizer | Page | 3 | For be | st res | ults, we recommend  | that this  | s packa | age |
| ΕI | Engine Interior     | Page | 3 | be pri | nted o | n the following pap | per stocks | s:      |     |
| EE | Engine Exhaust      | Page | 3 | Pages  | 2-3    | Model               | Glossy     | 801bs   | ;   |
| MG | Main Landing Gear   | Page | 3 |        |        |                     |            |         |     |
|    |                     |      |   |        |        |                     |            |         |     |

## **DOUGLAS DC-10-30 / TEMPLATE**

9GDAC20C24

Paper-based scale model design system Copyright © 2020 — Airigami / Airline designs and logos are reproduced for Fair Use educational and informational purposes. USE OF THIS TEMPLATE FOR FINANCIAL GAIN IS PROHIBITED.