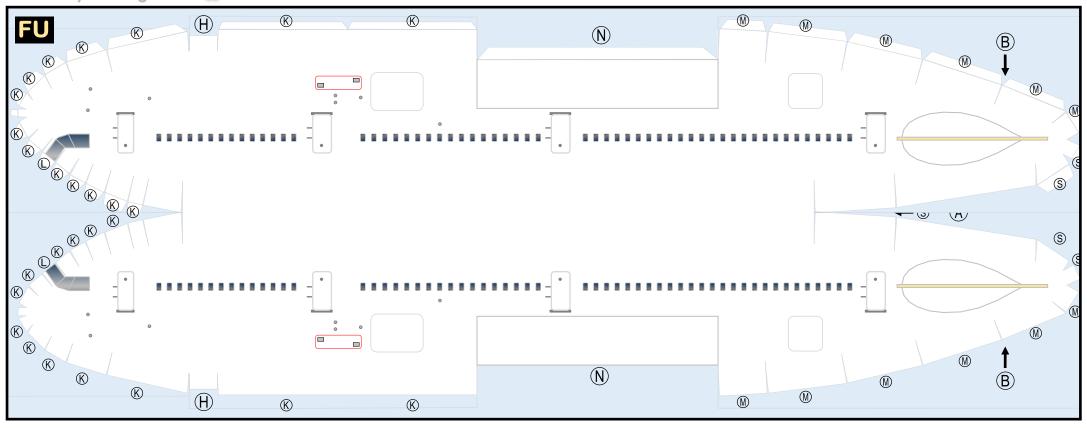

### Parts included in this package:

| FU | Fuselage            | Page | 2 | TH     | Horizo | ontal Stabilizer    |            | Page 4  | 4   |
|----|---------------------|------|---|--------|--------|---------------------|------------|---------|-----|
| EC | Engine Cowlings     | Page | 2 | WP     | Wing,  | Port                |            | Page 4  | 4   |
| WB | Wing Box            | Page | 2 | WS     | Wing,  | Starboard           |            | Page 4  | 4   |
| CG | Center Landing Gear | Page | 2 | GS     | Main I | Landing Gear Strut  |            | Page 4  | 4   |
| WF | Wing Fairings       | Page | 3 |        |        |                     |            |         |     |
| TV | Vertical Stabilizer | Page | 3 | For be | st res | ults, we recommend  | that this  | s packa | age |
| ΕI | Engine Interior     | Page | 3 | be pri | nted o | n the following pap | per stocks | s:      |     |
| EE | Engine Exhaust      | Page | 3 | Pages  | 2-3    | Model               | Glossy     | 801bs   | ;   |
| MG | Main Landing Gear   | Page | 3 |        |        |                     |            |         |     |
|    |                     |      |   |        |        |                     |            |         |     |

## **DOUGLAS DC-10-30 / TEMPLATE**

9GDAC20C24

Paper-based scale model design system Copyright © 2020 — Airigami / Airline designs and logos are reproduced for Fair Use educational and informational purposes. USE OF THIS TEMPLATE FOR FINANCIAL GAIN IS PROHIBITED.