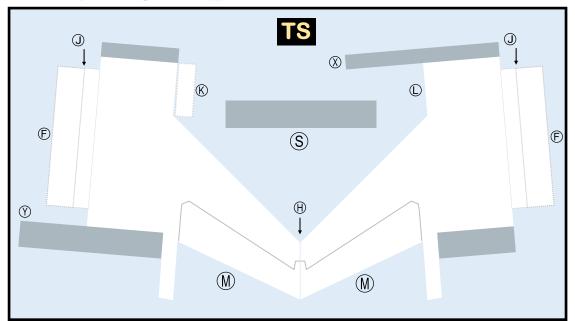

### Parts included in this package:

| FU | Fuselage            | Page | 2 | TH     | Horizo | ontal Stabilizer    |            | Page 4  | 4   |
|----|---------------------|------|---|--------|--------|---------------------|------------|---------|-----|
| EC | Engine Cowlings     | Page | 2 | WP     | Wing,  | Port                |            | Page 4  | 4   |
| WB | Wing Box            | Page | 2 | WS     | Wing,  | Starboard           |            | Page 4  | 4   |
| CG | Center Landing Gear | Page | 2 | GS     | Main I | Landing Gear Strut  |            | Page 4  | 4   |
| WF | Wing Fairings       | Page | 3 |        |        |                     |            |         |     |
| TV | Vertical Stabilizer | Page | 3 | For be | st res | ults, we recommend  | that this  | s packa | age |
| ΕI | Engine Interior     | Page | 3 | be pri | nted o | n the following pap | per stocks | s:      |     |
| EE | Engine Exhaust      | Page | 3 | Pages  | 2-3    | Model               | Glossy     | 801bs   | ;   |
| MG | Main Landing Gear   | Page | 3 |        |        |                     |            |         |     |
|    |                     |      |   |        |        |                     |            |         |     |