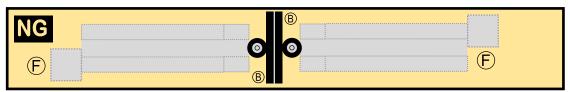

### Parts included in this package:

| FU | Fuselage            | Page | 2 | TH     | Horizo | ontal Stabilizer    |            | Page 4  | 4   |
|----|---------------------|------|---|--------|--------|---------------------|------------|---------|-----|
| EC | Engine Cowlings     | Page | 2 | WP     | Wing,  | Port                |            | Page 4  | 4   |
| WB | Wing Box            | Page | 2 | WS     | Wing,  | Starboard           |            | Page 4  | 4   |
| CG | Center Landing Gear | Page | 2 | GS     | Main I | Landing Gear Strut  |            | Page 4  | 4   |
| WF | Wing Fairings       | Page | 3 |        |        |                     |            |         |     |
| TV | Vertical Stabilizer | Page | 3 | For be | st res | ults, we recommend  | that this  | s packa | age |
| ΕI | Engine Interior     | Page | 3 | be pri | nted o | n the following pap | per stocks | s:      |     |
| EE | Engine Exhaust      | Page | 3 | Pages  | 2-3    | Model               | Glossy     | 801bs   | ;   |
| MG | Main Landing Gear   | Page | 3 |        |        |                     |            |         |     |
|    |                     |      |   |        |        |                     |            |         |     |