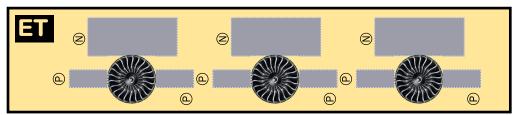

### Parts included in this package:

| FU | Fuselage            | Page | 2 | TH     | Horizo | ontal Stabilizer    |            | Page 4  | 4   |
|----|---------------------|------|---|--------|--------|---------------------|------------|---------|-----|
| EC | Engine Cowlings     | Page | 2 | WP     | Wing,  | Port                |            | Page 4  | 4   |
| WB | Wing Box            | Page | 2 | WS     | Wing,  | Starboard           |            | Page 4  | 4   |
| CG | Center Landing Gear | Page | 2 | GS     | Main I | Landing Gear Strut  |            | Page 4  | 4   |
| WF | Wing Fairings       | Page | 3 |        |        |                     |            |         |     |
| TV | Vertical Stabilizer | Page | 3 | For be | st res | ults, we recommend  | that this  | s packa | age |
| ΕI | Engine Interior     | Page | 3 | be pri | nted o | n the following pap | per stocks | s:      |     |
| EE | Engine Exhaust      | Page | 3 | Pages  | 2-3    | Model               | Glossy     | 801bs   | ;   |
| MG | Main Landing Gear   | Page | 3 |        |        |                     |            |         |     |
|    |                     |      |   |        |        |                     |            |         |     |