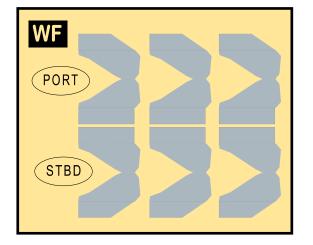

### Parts included in this package:

| FU | Fuselage            | Page | 2 | TH     | Horizo | ontal Stabilizer    |            | Page 4  | 4   |
|----|---------------------|------|---|--------|--------|---------------------|------------|---------|-----|
| EC | Engine Cowlings     | Page | 2 | WP     | Wing,  | Port                |            | Page 4  | 4   |
| WB | Wing Box            | Page | 2 | WS     | Wing,  | Starboard           |            | Page 4  | 4   |
| CG | Center Landing Gear | Page | 2 | GS     | Main I | Landing Gear Strut  |            | Page 4  | 4   |
| WF | Wing Fairings       | Page | 3 |        |        |                     |            |         |     |
| TV | Vertical Stabilizer | Page | 3 | For be | st res | ults, we recommend  | that this  | s packa | age |
| ΕI | Engine Interior     | Page | 3 | be pri | nted o | n the following pap | per stocks | s:      |     |
| EE | Engine Exhaust      | Page | 3 | Pages  | 2-3    | Model               | Glossy     | 801bs   | ;   |
| MG | Main Landing Gear   | Page | 3 |        |        |                     |            |         |     |
|    |                     |      |   |        |        |                     |            |         |     |