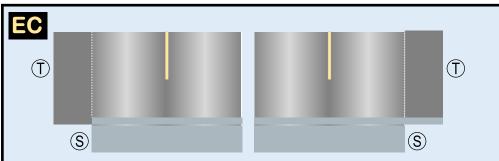

### Parts included in this package:

| FU | Fuselage            | Page | 2 | TH     | Horizo | ontal Stabilizer    |            | Page 4  | 4   |
|----|---------------------|------|---|--------|--------|---------------------|------------|---------|-----|
| EC | Engine Cowlings     | Page | 2 | WP     | Wing,  | Port                |            | Page 4  | 4   |
| WB | Wing Box            | Page | 2 | WS     | Wing,  | Starboard           |            | Page 4  | 4   |
| CG | Center Landing Gear | Page | 2 | GS     | Main I | Landing Gear Strut  |            | Page 4  | 4   |
| WF | Wing Fairings       | Page | 3 |        |        |                     |            |         |     |
| TV | Vertical Stabilizer | Page | 3 | For be | st res | ults, we recommend  | that this  | s packa | age |
| ΕI | Engine Interior     | Page | 3 | be pri | nted o | n the following pap | per stocks | s:      |     |
| EE | Engine Exhaust      | Page | 3 | Pages  | 2-3    | Model               | Glossy     | 801bs   | ;   |
| MG | Main Landing Gear   | Page | 3 |        |        |                     |            |         |     |
|    |                     |      |   |        |        |                     |            |         |     |