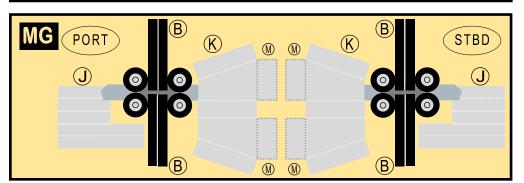

### Parts included in this package:

| FU | Fuselage            | Page | 2 | TH     | Horizo | ontal Stabilizer    |            | Page 4  | 4   |
|----|---------------------|------|---|--------|--------|---------------------|------------|---------|-----|
| EC | Engine Cowlings     | Page | 2 | WP     | Wing,  | Port                |            | Page 4  | 4   |
| WB | Wing Box            | Page | 2 | WS     | Wing,  | Starboard           |            | Page 4  | 4   |
| CG | Center Landing Gear | Page | 2 | GS     | Main I | Landing Gear Strut  |            | Page 4  | 4   |
| WF | Wing Fairings       | Page | 3 |        |        |                     |            |         |     |
| TV | Vertical Stabilizer | Page | 3 | For be | st res | ults, we recommend  | that this  | s packa | age |
| ΕI | Engine Interior     | Page | 3 | be pri | nted o | n the following pap | per stocks | s:      |     |
| EE | Engine Exhaust      | Page | 3 | Pages  | 2-3    | Model               | Glossy     | 801bs   | ;   |
| MG | Main Landing Gear   | Page | 3 |        |        |                     |            |         |     |
|    |                     |      |   |        |        |                     |            |         |     |

## **DOUGLAS DC-10-30 / TEMPLATE**

9GDAC20C24

Paper-based scale model design system Copyright © 2020 — Airigami / Airline designs and logos are reproduced for Fair Use educational and informational purposes. USE OF THIS TEMPLATE FOR FINANCIAL GAIN IS PROHIBITED.