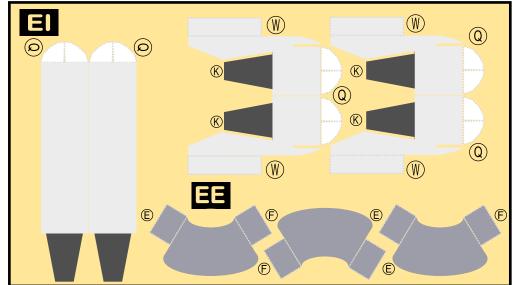

### Parts included in this package:

| FU | Fuselage            | Page | 2 | TH     | Horizo | ontal Stabilizer    |            | Page 4  | 4   |
|----|---------------------|------|---|--------|--------|---------------------|------------|---------|-----|
| EC | Engine Cowlings     | Page | 2 | WP     | Wing,  | Port                |            | Page 4  | 4   |
| WB | Wing Box            | Page | 2 | WS     | Wing,  | Starboard           |            | Page 4  | 4   |
| CG | Center Landing Gear | Page | 2 | GS     | Main I | Landing Gear Strut  |            | Page 4  | 4   |
| WF | Wing Fairings       | Page | 3 |        |        |                     |            |         |     |
| TV | Vertical Stabilizer | Page | 3 | For be | st res | ults, we recommend  | that this  | s packa | age |
| ΕI | Engine Interior     | Page | 3 | be pri | nted o | n the following pap | per stocks | s:      |     |
| EE | Engine Exhaust      | Page | 3 | Pages  | 2-3    | Model               | Glossy     | 801bs   | ;   |
| MG | Main Landing Gear   | Page | 3 |        |        |                     |            |         |     |
|    |                     |      |   |        |        |                     |            |         |     |