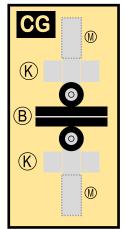

### Parts included in this package:

| FU | Fuselage            | Page | 2 | TH     | Horizo | ontal Stabilizer    |            | Page 4  | 4   |
|----|---------------------|------|---|--------|--------|---------------------|------------|---------|-----|
| EC | Engine Cowlings     | Page | 2 | WP     | Wing,  | Port                |            | Page 4  | 4   |
| WB | Wing Box            | Page | 2 | WS     | Wing,  | Starboard           |            | Page 4  | 4   |
| CG | Center Landing Gear | Page | 2 | GS     | Main I | Landing Gear Strut  |            | Page 4  | 4   |
| WF | Wing Fairings       | Page | 3 |        |        |                     |            |         |     |
| TV | Vertical Stabilizer | Page | 3 | For be | st res | ults, we recommend  | that this  | s packa | age |
| ΕI | Engine Interior     | Page | 3 | be pri | nted o | n the following pap | per stocks | s:      |     |
| EE | Engine Exhaust      | Page | 3 | Pages  | 2-3    | Model               | Glossy     | 801bs   | ;   |
| MG | Main Landing Gear   | Page | 3 |        |        |                     |            |         |     |
|    |                     |      |   |        |        |                     |            |         |     |