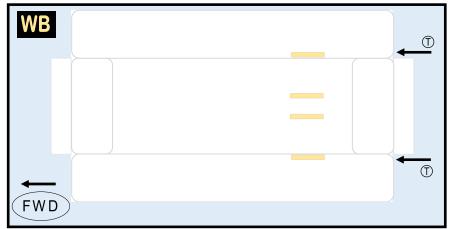

### Parts included in this package:

| FU | Fuselage            | Page | 2 | TH     | Horizo | ontal Stabilizer    |            | Page 4  | 4   |
|----|---------------------|------|---|--------|--------|---------------------|------------|---------|-----|
| EC | Engine Cowlings     | Page | 2 | WP     | Wing,  | Port                |            | Page 4  | 4   |
| WB | Wing Box            | Page | 2 | WS     | Wing,  | Starboard           |            | Page 4  | 4   |
| CG | Center Landing Gear | Page | 2 | GS     | Main I | Landing Gear Strut  |            | Page 4  | 4   |
| WF | Wing Fairings       | Page | 3 |        |        |                     |            |         |     |
| TV | Vertical Stabilizer | Page | 3 | For be | st res | ults, we recommend  | that this  | s packa | age |
| ΕI | Engine Interior     | Page | 3 | be pri | nted o | n the following pap | per stocks | s:      |     |
| EE | Engine Exhaust      | Page | 3 | Pages  | 2-3    | Model               | Glossy     | 801bs   | ;   |
| MG | Main Landing Gear   | Page | 3 |        |        |                     |            |         |     |
|    |                     |      |   |        |        |                     |            |         |     |