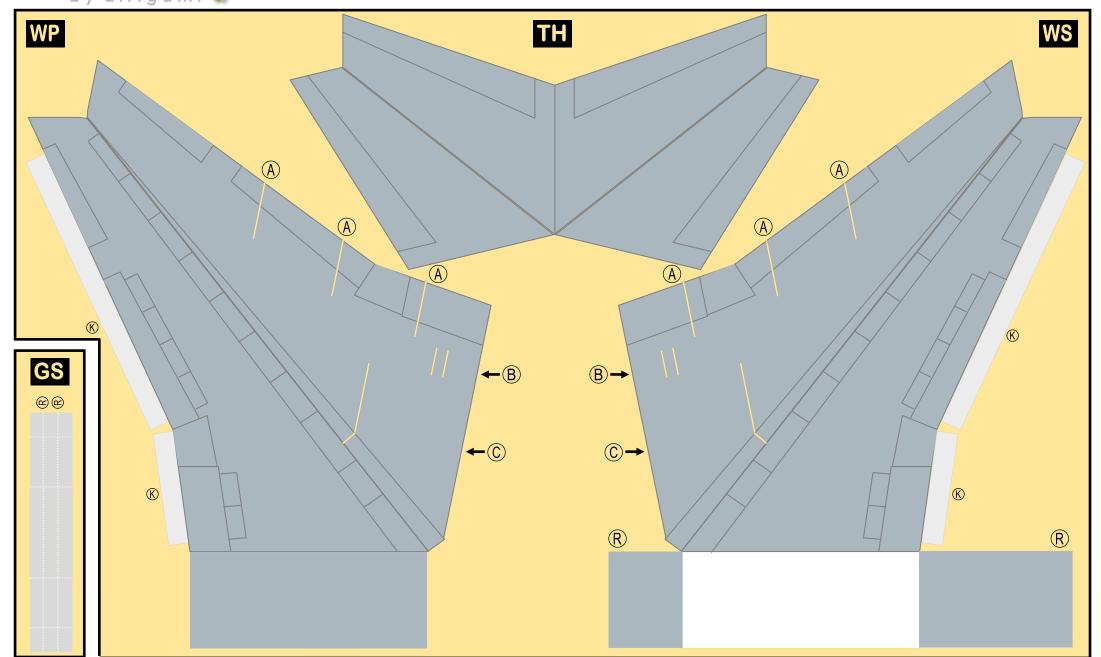

### Parts included in this package:

| FU | Fuselage            | Page 2 | TH     | Horizontal Stabilizer          | Page 4          |
|----|---------------------|--------|--------|--------------------------------|-----------------|
| EC | Engine Cowlings     | Page 2 | WP     | Wing, Port                     | Page 4          |
| WB | Wing Box            | Page 2 | WS     | Wing, Starboard                | Page 4          |
| CG | Center Landing Gear | Page 2 | GS     | Main Landing Gear Strut        | Page 4          |
| WF | Wing Fairings       | Page 3 |        |                                |                 |
| TV | Vertical Stabilizer | Page 3 | For be | est results, we recommend that | at this package |
| ΕI | Engine Interior     | Page 3 | be pri | inted on the following paper   | stocks:         |
| EE | Engine Exhaust      | Page 3 | Pages  | s 2-3 Model                    | Glossy 801bs    |
| MG | Main Landing Gear   | Page 3 |        |                                |                 |