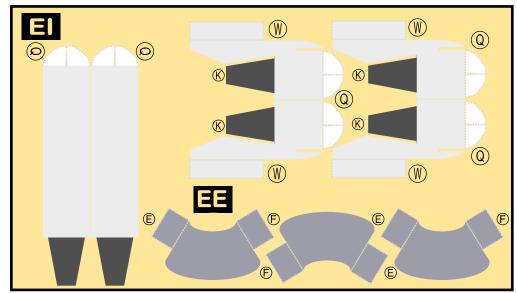

### Parts included in this package:

| FU | Fuselage            | Page 2 | TH     | Horizontal Stabilizer          | Page 4          |
|----|---------------------|--------|--------|--------------------------------|-----------------|
| EC | Engine Cowlings     | Page 2 | WP     | Wing, Port                     | Page 4          |
| WB | Wing Box            | Page 2 | WS     | Wing, Starboard                | Page 4          |
| CG | Center Landing Gear | Page 2 | GS     | Main Landing Gear Strut        | Page 4          |
| WF | Wing Fairings       | Page 3 |        |                                |                 |
| TV | Vertical Stabilizer | Page 3 | For be | est results, we recommend that | at this package |
| ΕI | Engine Interior     | Page 3 | be pri | inted on the following paper   | stocks:         |
| EE | Engine Exhaust      | Page 3 | Pages  | s 2-3 Model                    | Glossy 801bs    |
| MG | Main Landing Gear   | Page 3 |        |                                |                 |