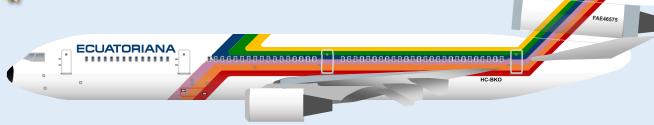

NG

## **ECUATORIANA**

9GEEA20D33

### **DOUGLAS DC-10-30**

### Parts included in this package:

| FU | Fuselage            | Page 2 | TH     | Horizontal Stabilizer          | Page 4          |
|----|---------------------|--------|--------|--------------------------------|-----------------|
| EC | Engine Cowlings     | Page 2 | WP     | Wing, Port                     | Page 4          |
| WB | Wing Box            | Page 2 | WS     | Wing, Starboard                | Page 4          |
| CG | Center Landing Gear | Page 2 | GS     | Main Landing Gear Strut        | Page 4          |
| WF | Wing Fairings       | Page 3 |        |                                |                 |
| TV | Vertical Stabilizer | Page 3 | For be | est results, we recommend that | at this package |
| ΕI | Engi