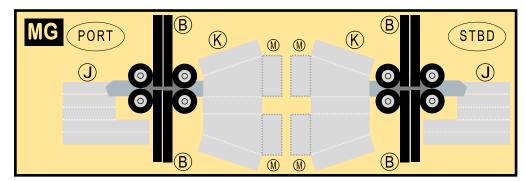

### Parts included in this package:

| FU | Fuselage            | Page 2 | TH     | Horizontal Stabilizer          | Page 4          |
|----|---------------------|--------|--------|--------------------------------|-----------------|
| EC | Engine Cowlings     | Page 2 | WP     | Wing, Port                     | Page 4          |
| WB | Wing Box            | Page 2 | WS     | Wing, Starboard                | Page 4          |
| CG | Center Landing Gear | Page 2 | GS     | Main Landing Gear Strut        | Page 4          |
| WF | Wing Fairings       | Page 3 |        |                                |                 |
| TV | Vertical Stabilizer | Page 3 | For be | est results, we recommend that | at this package |
| ΕI | Engine Interior     | Page 3 | be pri | inted on the following paper   | stocks:         |
| EE | Engine Exhaust      | Page 3 | Pages  | s 2-3 Model                    | Glossy 801bs    |
| MG | Main Landing Gear   | Page 3 |        |                                |                 |