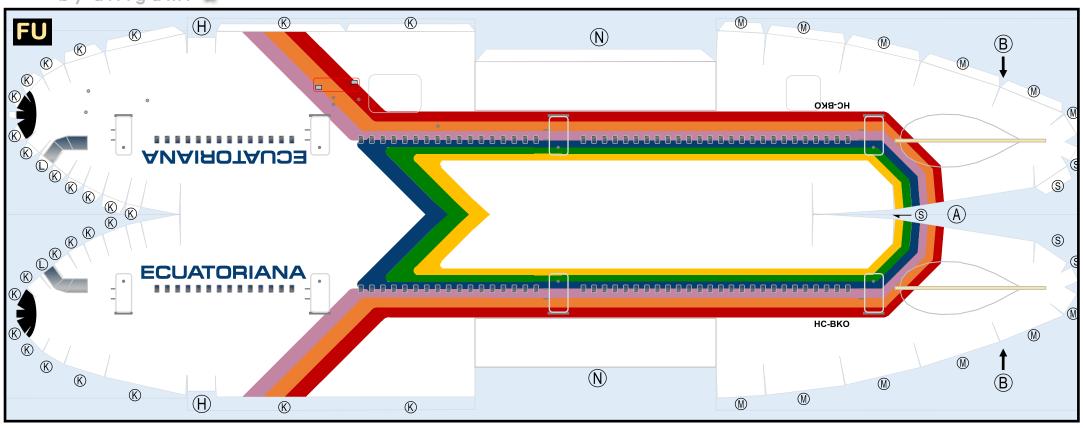

### Parts included in this package:

| FU | Fuselage            | Page 2 | TH     | Horizontal Stabilizer          | Page 4          |
|----|---------------------|--------|--------|--------------------------------|-----------------|
| EC | Engine Cowlings     | Page 2 | WP     | Wing, Port                     | Page 4          |
| WB | Wing Box            | Page 2 | WS     | Wing, Starboard                | Page 4          |
| CG | Center Landing Gear | Page 2 | GS     | Main Landing Gear Strut        | Page 4          |
| WF | Wing Fairings       | Page 3 |        |                                |                 |
| TV | Vertical Stabilizer | Page 3 | For be | est results, we recommend that | at this package |
| ΕI | Engine Interior     | Page 3 | be pri | inted on the following paper   | stocks:         |
| EE | Engine Exhaust      | Page 3 | Pages  | s 2-3 Model                    | Glossy 801bs    |
| MG | Main Landing Gear   | Page 3 |        |                                |                 |