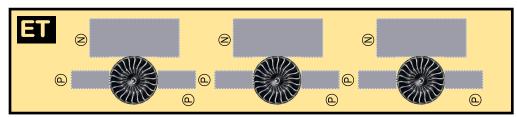

### Parts included in this package:

| FU | Fuselage            | Page 2 | TH     | Horizontal Stabilizer          | Page 4          |
|----|---------------------|--------|--------|--------------------------------|-----------------|
| EC | Engine Cowlings     | Page 2 | WP     | Wing, Port                     | Page 4          |
| WB | Wing Box            | Page 2 | WS     | Wing, Starboard                | Page 4          |
| CG | Center Landing Gear | Page 2 | GS     | Main Landing Gear Strut        | Page 4          |
| WF | Wing Fairings       | Page 3 |        |                                |                 |
| TV | Vertical Stabilizer | Page 3 | For be | est results, we recommend that | at this package |
| ΕI | Engine Interior     | Page 3 | be pri | inted on the following paper   | stocks:         |
| EE | Engine Exhaust      | Page 3 | Pages  | s 2-3 Model                    | Glossy 801bs    |
| MG | Main Landing Gear   | Page 3 |        |                                |                 |