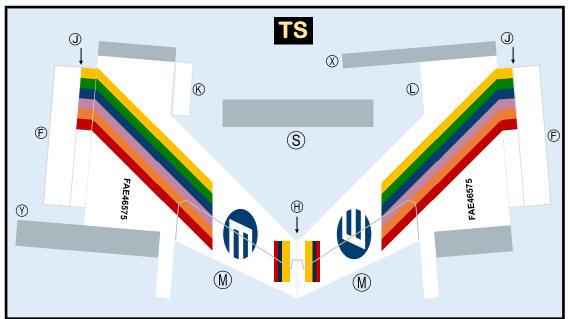

### Parts included in this package:

| FU | Fuselage            | Page 2 | TH     | Horizontal Stabilizer          | Page 4          |
|----|---------------------|--------|--------|--------------------------------|-----------------|
| EC | Engine Cowlings     | Page 2 | WP     | Wing, Port                     | Page 4          |
| WB | Wing Box            | Page 2 | WS     | Wing, Starboard                | Page 4          |
| CG | Center Landing Gear | Page 2 | GS     | Main Landing Gear Strut        | Page 4          |
| WF | Wing Fairings       | Page 3 |        |                                |                 |
| TV | Vertical Stabilizer | Page 3 | For be | est results, we recommend that | at this package |
| ΕI | Engine Interior     | Page 3 | be pri | inted on the following paper   | stocks:         |
| EE | Engine Exhaust      | Page 3 | Pages  | s 2-3 Model                    | Glossy 801bs    |
| MG | Main Landing Gear   | Page 3 |        |                                |                 |