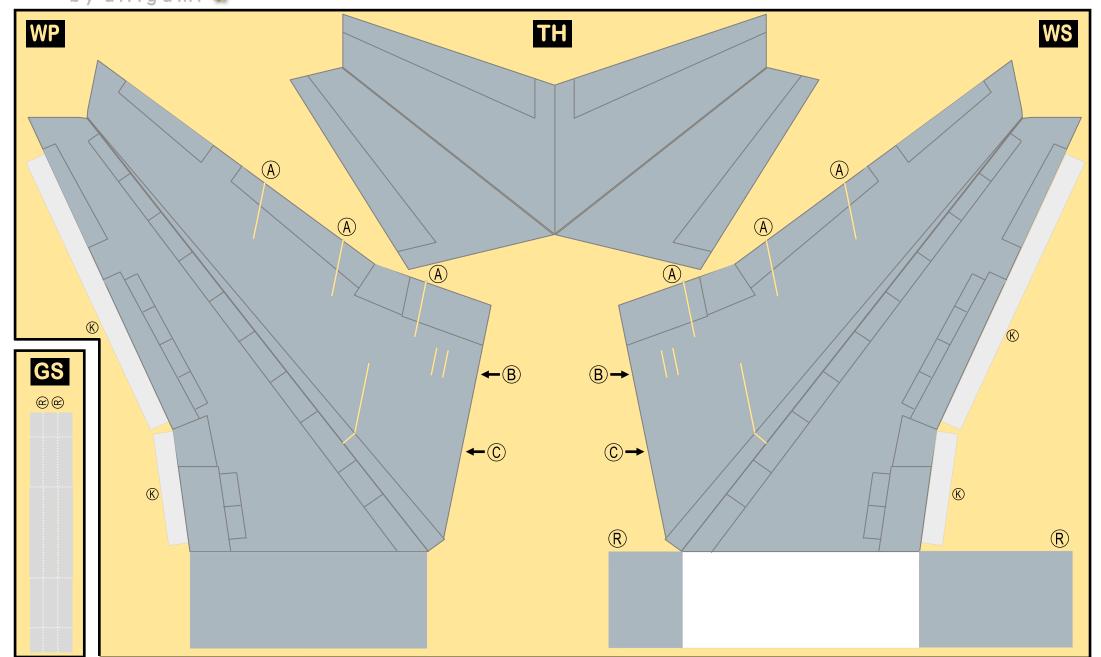

### **DOUGLAS DC-10-30**

Parts included in this package:

| FU | Fuselage            | Page 2 | TH     | Horizontal Stabilizer        | Page 4           |
|----|---------------------|--------|--------|------------------------------|------------------|
| EC | Engine Cowlings     | Page 2 | WP     | Wing, Port                   | Page 4           |
| WB | Wing Box            | Page 2 | WS     | Wing, Starboard              | Page 4           |
| CG | Center Landing Gear | Page 2 | GS     | Main Landing Gear Strut      | Page 4           |
| WF | Wing Fairings       | Page 3 |        |                              |                  |
| TV | Vertical Stabilizer | Page 3 | For be | est results, we recommend th | hat this package |
| ΕI | Engine Interior     | Page 3 | be pri | nted on the following paper  | r stocks:        |
| EE | Engine Exhaust      | Page 3 | Pages  | s 2-3 Model                  | Glossy 801bs     |
| MG | Main Landing Gear   | Page 3 |        |                              |                  |