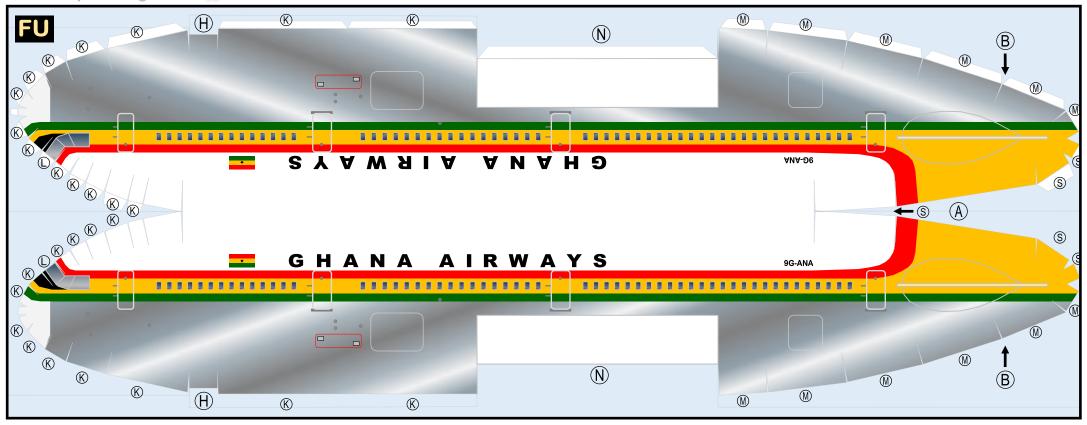

### **DOUGLAS DC-10-30**

Parts included in this package:

| FU | Fuselage            | Page 2 | TH     | Horizontal Stabilizer        | Page 4           |
|----|---------------------|--------|--------|------------------------------|------------------|
| EC | Engine Cowlings     | Page 2 | WP     | Wing, Port                   | Page 4           |
| WB | Wing Box            | Page 2 | WS     | Wing, Starboard              | Page 4           |
| CG | Center Landing Gear | Page 2 | GS     | Main Landing Gear Strut      | Page 4           |
| WF | Wing Fairings       | Page 3 |        |                              |                  |
| TV | Vertical Stabilizer | Page 3 | For be | est results, we recommend th | hat this package |
| ΕI | Engine Interior     | Page 3 | be pri | nted on the following paper  | r stocks:        |
| EE | Engine Exhaust      | Page 3 | Pages  | s 2-3 Model                  | Glossy 801bs     |
| MG | Main Landing Gear   | Page 3 |        |                              |                  |

## **DOUGLAS DC-10-30 / GHANA AIRWAYS**

9GGHA20C26

Paper-based scale model design system Copyright © 2020 — Airigami / Airline designs and logos are reproduced for Fair Use educational and informational purposes. USE OF THIS TEMPLATE FOR FINANCIAL GAIN IS PROHIBITED.