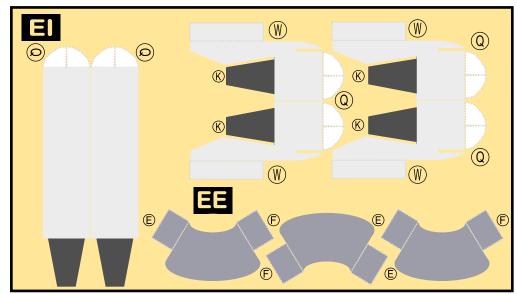

### **DOUGLAS DC-10-30**

Parts included in this package:

| FU | Fuselage            | Page 2 | TH     | Horizontal Stabilizer        | Page 4           |
|----|---------------------|--------|--------|------------------------------|------------------|
| EC | Engine Cowlings     | Page 2 | WP     | Wing, Port                   | Page 4           |
| WB | Wing Box            | Page 2 | WS     | Wing, Starboard              | Page 4           |
| CG | Center Landing Gear | Page 2 | GS     | Main Landing Gear Strut      | Page 4           |
| WF | Wing Fairings       | Page 3 |        |                              |                  |
| TV | Vertical Stabilizer | Page 3 | For be | est results, we recommend th | hat this package |
| ΕI | Engine Interior     | Page 3 | be pri | nted on the following paper  | r stocks:        |
| EE | Engine Exhaust      | Page 3 | Pages  | s 2-3 Model                  | Glossy 801bs     |
| MG | Main Landing Gear   | Page 3 |        |                              |                  |