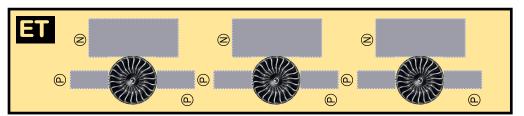

### **DOUGLAS DC-10-30**

Parts included in this package:

| FU | Fuselage            | Page 2 | TH     | Horizontal Stabilizer        | Page 4           |
|----|---------------------|--------|--------|------------------------------|------------------|
| EC | Engine Cowlings     | Page 2 | WP     | Wing, Port                   | Page 4           |
| WB | Wing Box            | Page 2 | WS     | Wing, Starboard              | Page 4           |
| CG | Center Landing Gear | Page 2 | GS     | Main Landing Gear Strut      | Page 4           |
| WF | Wing Fairings       | Page 3 |        |                              |                  |
| TV | Vertical Stabilizer | Page 3 | For be | est results, we recommend th | hat this package |
| ΕI | Engine Interior     | Page 3 | be pri | nted on the following paper  | r stocks:        |
| EE | Engine Exhaust      | Page 3 | Pages  | s 2-3 Model                  | Glossy 801bs     |
| MG | Main Landing Gear   | Page 3 |        |                              |                  |