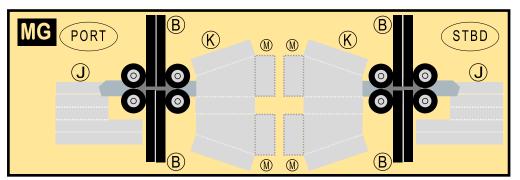

### **DOUGLAS DC-10-30**

Parts included in this package:

| FU | Fuselage            | Page 2 | TH     | Horizontal Stabilizer        | Page 4           |
|----|---------------------|--------|--------|------------------------------|------------------|
| EC | Engine Cowlings     | Page 2 | WP     | Wing, Port                   | Page 4           |
| WB | Wing Box            | Page 2 | WS     | Wing, Starboard              | Page 4           |
| CG | Center Landing Gear | Page 2 | GS     | Main Landing Gear Strut      | Page 4           |
| WF | Wing Fairings       | Page 3 |        |                              |                  |
| TV | Vertical Stabilizer | Page 3 | For be | est results, we recommend th | hat this package |
| ΕI | Engine Interior     | Page 3 | be pri | nted on the following paper  | r stocks:        |
| EE | Engine Exhaust      | Page 3 | Pages  | s 2-3 Model                  | Glossy 801bs     |
| MG | Main Landing Gear   | Page 3 |        |                              |                  |