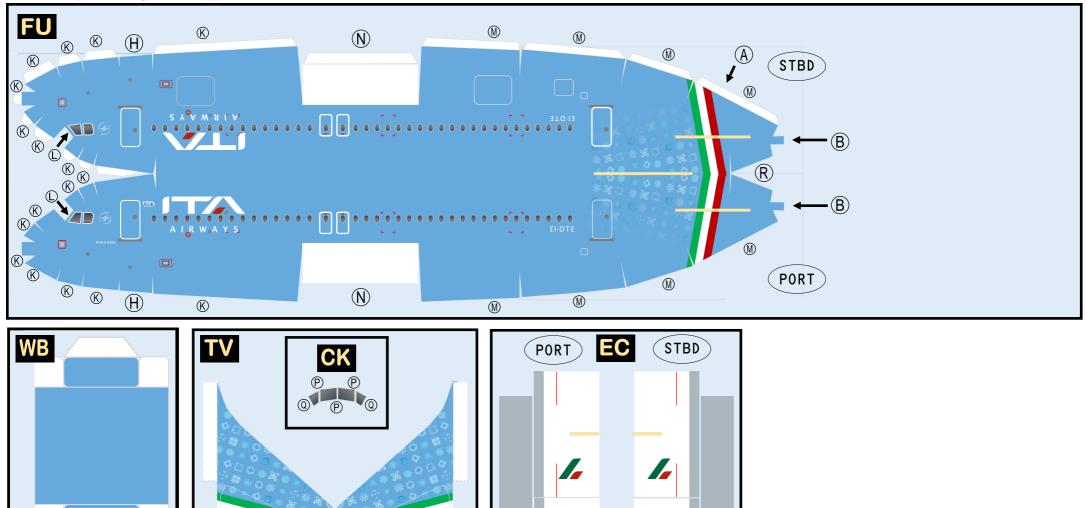

Parts included in this package:

| FU  | Fuselage                   | Page 2 |
|-----|----------------------------|--------|
| WB  | Wing Box                   | Page 2 |
| TV  | Vertical Stabilizer        | Page 2 |
| EC  | Engine Cowlings            | Page 2 |
| WG2 | Wing, Underside, Port      | Page 3 |
| WG3 | Wing, Underside, Starboard | Page 3 |
| WG1 | Wing, Upper                | Page 3 |
| WF  | Wing Fairings              | Page 3 |
| ΕI  | Engine Interiors           | Page 3 |
| MG  | Main Landing Gear          | Page 3 |
| NG  | Nose Landing Gear          | Page 3 |
| TH  | Horizontal Stabilizer      | Page 3 |

## AIRBUS A320-200 / ITA AIRWAYS

Paper-based scale model design system Copyright © 2022 — Airigami / Airline designs and logos are reproduced for Fair Use educational and informational purposes. USE OF THIS TEMPLATE FOR FINANCIAL GAIN IS PROHIBITED.