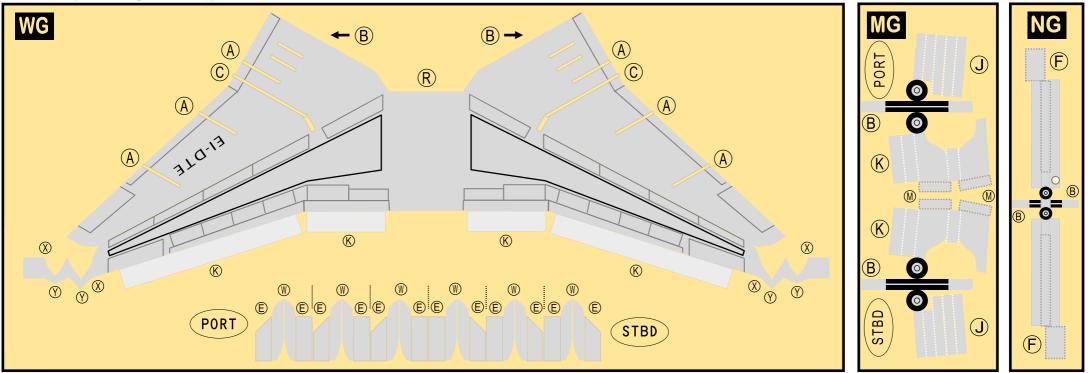

Parts included in this package:

| FU  | Fuselage                   | Page 2 |
|-----|----------------------------|--------|
| WB  | Wing Box                   | Page 2 |
| TV  | Vertical Stabilizer        | Page 2 |
| EC  | Engine Cowlings            | Page 2 |
| WG2 | Wing, Underside, Port      | Page 3 |
| WG3 | Wing, Underside, Starboard | Page 3 |
| WG1 | Wing, Upper                | Page 3 |
| WF  | Wing Fairings              | Page 3 |
| ΕI  | Engine Interiors           | Page 3 |
| MG  | Main Landing Gear          | Page 3 |
| NG  | Nose Landing Gear          | Page 3 |
| TH  | Horizontal Stabilizer      | Page 3 |