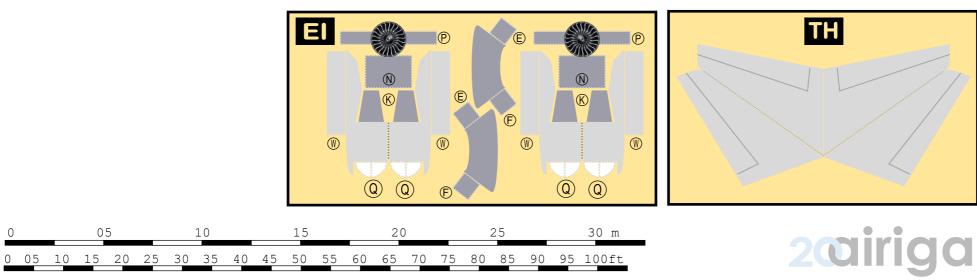

Parts included in this package:

| FU  | Fuselage                   | Page 2 |
|-----|----------------------------|--------|
| WB  | Wing Box                   | Page 2 |
| TV  | Vertical Stabilizer        | Page 2 |
| EC  | Engine Cowlings            | Page 2 |
| WG2 | Wing, Underside, Port      | Page 3 |
| WG3 | Wing, Underside, Starboard | Page 3 |
| WG1 | Wing, Upper                | Page 3 |
| WF  | Wing Fairings              | Page 3 |
| ΕI  | Engine Interiors           | Page 3 |
| MG  | Main Landing Gear          | Page 3 |
| NG  | Nose Landing Gear          | Page 3 |
| TH  | Horizontal Stabilizer      | Page 3 |