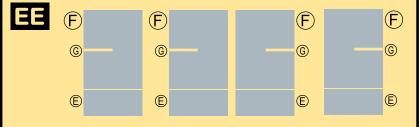

# BOEING 747-200

Parts included in this package:

| F'F' | Fuselage Forward    | Page 2 | TH     | Horizontal Stabilizer        | Page 5          |
|------|---------------------|--------|--------|------------------------------|-----------------|
| FA   | Fuselage Aft        | Page 3 | WS     | Wing, Starboard              | Page 6          |
| TV   | Vertical Stabilizer | Page 4 | GS     | Main Landing Gear Strut      | Page 6          |
| WB   | Wing Box            | Page 4 | CK     | Cockpit Windows              | Page 6          |
| MG   | Main Landing Gear   | Page 4 | WP     | Wing, Port                   | Page 7          |
| WS   | Wing Struts         | Page 4 | WF     | Wing Fairings                | Page 7          |
| EC   | Engine Cowlings     | Page 5 |        |                              |                 |
| EE   | Engine Exhausts     | Page 5 | For be | est results, we recommend th | at this package |
| ΕI   | Engine Interiors    | Page 5 | be pri | inted on the following paper | stocks:         |
| NG   | Nose Landing Gear   | Page 5 | Pages  | s 2-7 Model                  | Glossy 80lbs    |
|      |                     |        |        |                              |                 |