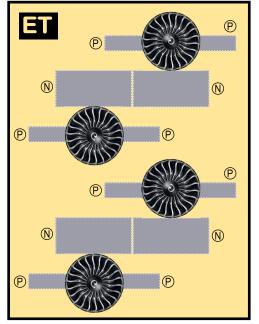

# BOEING 747-200

Parts included in this package:

| F'F' | Fuselage Forward    | Page 2 | TH     | Horizontal Stabilizer        | Page 5          |
|------|---------------------|--------|--------|------------------------------|-----------------|
| FA   | Fuselage Aft        | Page 3 | WS     | Wing, Starboard              | Page 6          |
| TV   | Vertical Stabilizer | Page 4 | GS     | Main Landing Gear Strut      | Page 6          |
| WB   | Wing Box            | Page 4 | CK     | Cockpit Windows              | Page 6          |
| MG   | Main Landing Gear   | Page 4 | WP     | Wing, Port                   | Page 7          |
| WS   | Wing Struts         | Page 4 | WF     | Wing Fairings                | Page 7          |
| EC   | Engine Cowlings     | Page 5 |        |                              |                 |
| EE   | Engine Exhausts     | Page 5 | For be | est results, we recommend th | at this package |
| ΕI   | Engine Interiors    | Page 5 | be pri | inted on the following paper | stocks:         |
| NG   | Nose Landing Gear   | Page 5 | Pages  | s 2-7 Model                  | Glossy 80lbs    |
|      |                     |        |        |                              |                 |