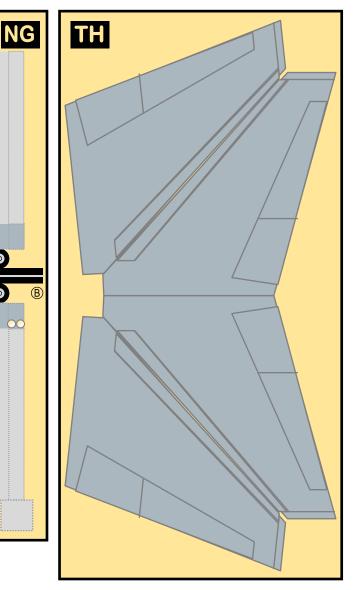

# BOEING 747-200

Parts included in this package:

| F'F' | Fuselage Forward    | Page 2 | TH     | Horizontal Stabilizer        | Page 5          |
|------|---------------------|--------|--------|------------------------------|-----------------|
| FA   | Fuselage Aft        | Page 3 | WS     | Wing, Starboard              | Page 6          |
| TV   | Vertical Stabilizer | Page 4 | GS     | Main Landing Gear Strut      | Page 6          |
| WB   | Wing Box            | Page 4 | CK     | Cockpit Windows              | Page 6          |
| MG   | Main Landing Gear   | Page 4 | WP     | Wing, Port                   | Page 7          |
| WS   | Wing Struts         | Page 4 | WF     | Wing Fairings                | Page 7          |
| EC   | Engine Cowlings     | Page 5 |        |                              |                 |
| EE   | Engine Exhausts     | Page 5 | For be | est results, we recommend th | at this package |
| ΕI   | Engine Interiors    | Page 5 | be pri | inted on the following paper | stocks:         |
| NG   | Nose Landing Gear   | Page 5 | Pages  | s 2-7 Model                  | Glossy 80lbs    |
|      |                     |        |        |                              |                 |