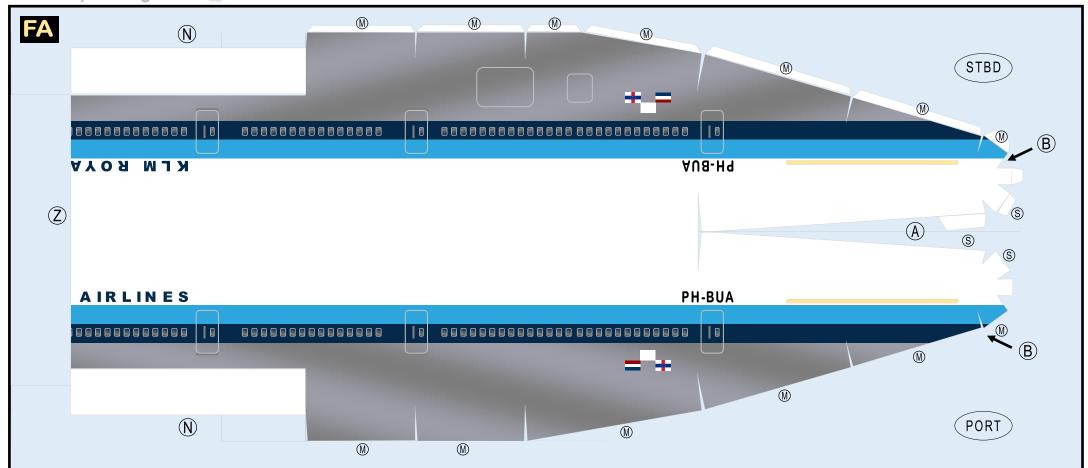

# BOEING 747-200

Parts included in this package:

| F'F' | Fuselage Forward    | Page 2 | TH     | Horizontal Stabilizer        | Page 5          |
|------|---------------------|--------|--------|------------------------------|-----------------|
| FA   | Fuselage Aft        | Page 3 | WS     | Wing, Starboard              | Page 6          |
| TV   | Vertical Stabilizer | Page 4 | GS     | Main Landing Gear Strut      | Page 6          |
| WB   | Wing Box            | Page 4 | CK     | Cockpit Windows              | Page 6          |
| MG   | Main Landing Gear   | Page 4 | WP     | Wing, Port                   | Page 7          |
| WS   | Wing Struts         | Page 4 | WF     | Wing Fairings                | Page 7          |
| EC   | Engine Cowlings     | Page 5 |        |                              |                 |
| EE   | Engine Exhausts     | Page 5 | For be | est results, we recommend th | at this package |
| ΕI   | Engine Interiors    | Page 5 | be pri | inted on the following paper | stocks:         |
| NG   | Nose Landing Gear   | Page 5 | Pages  | s 2-7 Model                  | Glossy 80lbs    |
|      |                     |        |        |                              |                 |