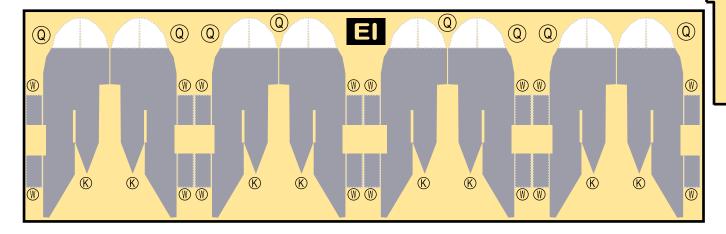

# BOEING 747-200

Parts included in this package:

| F'F' | Fuselage Forward    | Page 2 | TH     | Horizontal Stabilizer        | Page 5          |
|------|---------------------|--------|--------|------------------------------|-----------------|
| FA   | Fuselage Aft        | Page 3 | WS     | Wing, Starboard              | Page 6          |
| TV   | Vertical Stabilizer | Page 4 | GS     | Main Landing Gear Strut      | Page 6          |
| WB   | Wing Box            | Page 4 | CK     | Cockpit Windows              | Page 6          |
| MG   | Main Landing Gear   | Page 4 | WP     | Wing, Port                   | Page 7          |
| WS   | Wing Struts         | Page 4 | WF     | Wing Fairings                | Page 7          |
| EC   | Engine Cowlings     | Page 5 |        |                              |                 |
| EE   | Engine Exhausts     | Page 5 | For be | est results, we recommend th | at this package |
| ΕI   | Engine Interiors    | Page 5 | be pri | inted on the following paper | stocks:         |
| NG   | Nose Landing Gear   | Page 5 | Pages  | s 2-7 Model                  | Glossy 80lbs    |
|      |                     |        |        |                              |                 |