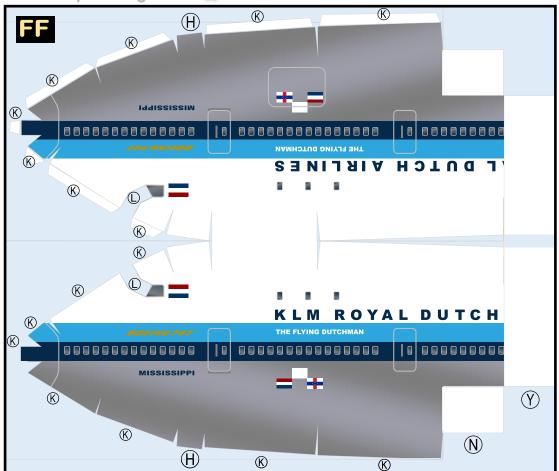

# BOEING 747-200

Parts included in this package:

| F'F' | Fuselage Forward    | Page 2 | TH     | Horizontal Stabilizer        | Page 5          |
|------|---------------------|--------|--------|------------------------------|-----------------|
| FA   | Fuselage Aft        | Page 3 | WS     | Wing, Starboard              | Page 6          |
| TV   | Vertical Stabilizer | Page 4 | GS     | Main Landing Gear Strut      | Page 6          |
| WB   | Wing Box            | Page 4 | CK     | Cockpit Windows              | Page 6          |
| MG   | Main Landing Gear   | Page 4 | WP     | Wing, Port                   | Page 7          |
| WS   | Wing Struts         | Page 4 | WF     | Wing Fairings                | Page 7          |
| EC   | Engine Cowlings     | Page 5 |        |                              |                 |
| EE   | Engine Exhausts     | Page 5 | For be | est results, we recommend th | at this package |
| ΕI   | Engine Interiors    | Page 5 | be pri | inted on the following paper | stocks:         |
| NG   | Nose Landing Gear   | Page 5 | Pages  | s 2-7 Model                  | Glossy 80lbs    |
|      |                     |        |        |                              |                 |