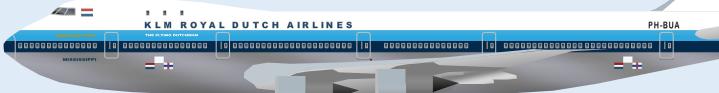

# BOEING 747-200

Parts included in this package:

| F'F' | Fuselage Forward    | Page 2 | TH     | Horizontal Stabilizer        | Page 5          |
|------|---------------------|--------|--------|------------------------------|-----------------|
| FA   | Fuselage Aft        | Page 3 | WS     | Wing, Starboard              | Page 6          |
| TV   | Vertical Stabilizer | Page 4 | GS     | Main Landing Gear Strut      | Page 6          |
| WB   | Wing Box            | Page 4 | CK     | Cockpit Windows              | Page 6          |
| MG   | Main Landing Gear   | Page 4 | WP     | Wing, Port                   | Page 7          |
| WS   | Wing Struts         | Page 4 | WF     | Wing Fairings                | Page 7          |
| EC   | Engine Cowlings     | Page 5 |        |                              |                 |
| EE   | Engine Exhausts     | Page 5 | For be | est results, we recommend th | at this package |
| ΕI   | Engine Interiors    | Page 5 | be pri | inted on the following paper | stocks:         |
| NG   | Nose Landing Gear   | Page 5 | Pages  | s 2-7 Model                  | Glossy 80lbs    |
|      |                     |        |        |                              |                 |