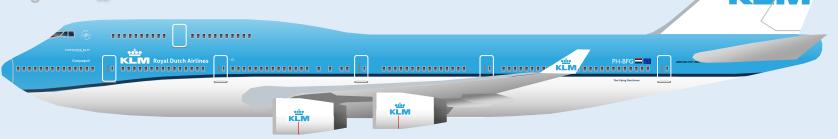

# KLM ROYAL DUTCH AIRLINES

9GKLM20C29

BOEING 747-400

Parts included in this package:

| E.E. | Fuselage Forward    | Page 2 | TH     | Horizontal Stabilizer         | Page 5       |
|------|---------------------|--------|--------|-------------------------------|--------------|
| NG   | Nose Landing Gear   | Page 2 | WS     | Wing, Starboard               | Page 6       |
| FA   | Fuselage Aft        | Page 3 | GS     | Main Landing Gear Strut       | Page 6       |
| TV   | Vertical Stabilizer | Page 4 | CK     | Cockpit Windows               | Page 6       |
| WB   | Wing Box            | Page 4 | WP     | Wing, Port                    | Page 7       |
| MG   | Main Landing Gear   | Page 4 | WF     | Wing Fairings                 | Page 7       |
| WS   | Wing Struts         | Page 4 |        |                               |              |
| EC   | Engine Cowlings     | Page 5 | For be | st results, we recommend that | this package |
| EE   | Engine Exhausts     | Page 5 | be pri | nted on the following paper s | tocks:       |
| ΕI   | Engine Interiors    | Page 5 | Pages  | 2-7 Model Gl                  | ossy 80lbs   |
|      |                     |        |        |                               |              |