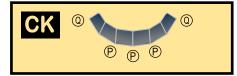

# KLM ROYAL DUTCH AIRLINES

9GKLM20C29

BOEING 747-400

Parts included in this package:

| E.E. | Fuselage Forward    | Page 2 | TH     | Horizontal Stabilizer         | Page 5       |
|------|---------------------|--------|--------|-------------------------------|--------------|
| NG   | Nose Landing Gear   | Page 2 | WS     | Wing, Starboard               | Page 6       |
| FA   | Fuselage Aft        | Page 3 | GS     | Main Landing Gear Strut       | Page 6       |
| TV   | Vertical Stabilizer | Page 4 | CK     | Cockpit Windows               | Page 6       |
| WB   | Wing Box            | Page 4 | WP     | Wing, Port                    | Page 7       |
| MG   | Main Landing Gear   | Page 4 | WF     | Wing Fairings                 | Page 7       |
| WS   | Wing Struts         | Page 4 |        |                               |              |
| EC   | Engine Cowlings     | Page 5 | For be | st results, we recommend that | this package |
| EE   | Engine Exhausts     | Page 5 | be pri | nted on the following paper s | tocks:       |
| ΕI   | Engine Interiors    | Page 5 | Pages  | 2-7 Model Gl                  | ossy 80lbs   |
|      |                     |        |        |                               |              |