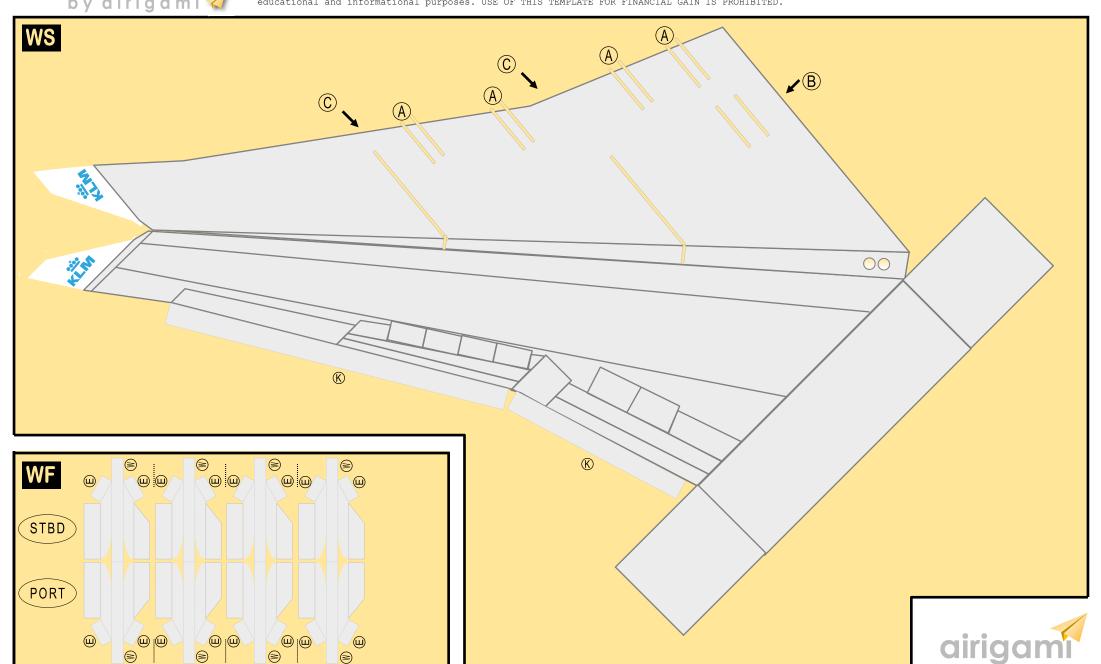

# KLM ROYAL DUTCH AIRLINES

9GKLM20C29

BOEING 747-400

Parts included in this package:

| E.E. | Fuselage Forward    | Page 2 | TH     | Horizontal Stabilizer         | Page 5       |
|------|---------------------|--------|--------|-------------------------------|--------------|
| NG   | Nose Landing Gear   | Page 2 | WS     | Wing, Starboard               | Page 6       |
| FA   | Fuselage Aft        | Page 3 | GS     | Main Landing Gear Strut       | Page 6       |
| TV   | Vertical Stabilizer | Page 4 | CK     | Cockpit Windows               | Page 6       |
| WB   | Wing Box            | Page 4 | WP     | Wing, Port                    | Page 7       |
| MG   | Main Landing Gear   | Page 4 | WF     | Wing Fairings                 | Page 7       |
| WS   | Wing Struts         | Page 4 |        |                               |              |
| EC   | Engine Cowlings     | Page 5 | For be | st results, we recommend that | this package |
| EE   | Engine Exhausts     | Page 5 | be pri | nted on the following paper s | tocks:       |
| ΕI   | Engine Interiors    | Page 5 | Pages  | 2-7 Model Gl                  | ossy 80lbs   |
|      |                     |        |        |                               |              |