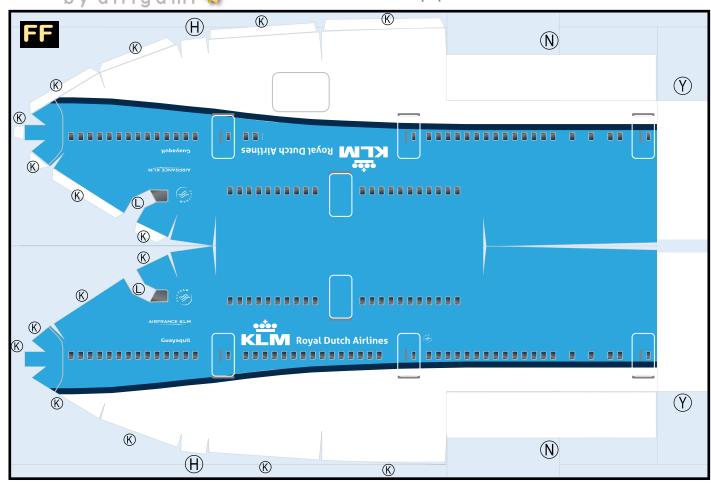

# KLM ROYAL DUTCH AIRLINES

9GKLM20C29

BOEING 747-400

Parts included in this package:

| E.E. | Fuselage Forward    | Page 2 | TH     | Horizontal Stabilizer         | Page 5       |
|------|---------------------|--------|--------|-------------------------------|--------------|
| NG   | Nose Landing Gear   | Page 2 | WS     | Wing, Starboard               | Page 6       |
| FA   | Fuselage Aft        | Page 3 | GS     | Main Landing Gear Strut       | Page 6       |
| TV   | Vertical Stabilizer | Page 4 | CK     | Cockpit Windows               | Page 6       |
| WB   | Wing Box            | Page 4 | WP     | Wing, Port                    | Page 7       |
| MG   | Main Landing Gear   | Page 4 | WF     | Wing Fairings                 | Page 7       |
| WS   | Wing Struts         | Page 4 |        |                               |              |
| EC   | Engine Cowlings     | Page 5 | For be | st results, we recommend that | this package |
| EE   | Engine Exhausts     | Page 5 | be pri | nted on the following paper s | tocks:       |
| ΕI   | Engine Interiors    | Page 5 | Pages  | 2-7 Model Gl                  | ossy 80lbs   |
|      |                     |        |        |                               |              |