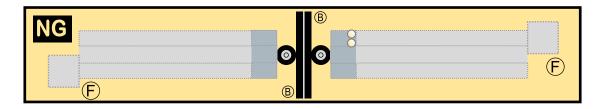

# KLM ROYAL DUTCH AIRLINES

9GKLM20C29

BOEING 747-400

Parts included in this package:

| E.E. | Fuselage Forward    | Page 2 | TH     | Horizontal Stabilizer         | Page 5       |
|------|---------------------|--------|--------|-------------------------------|--------------|
| NG   | Nose Landing Gear   | Page 2 | WS     | Wing, Starboard               | Page 6       |
| FA   | Fuselage Aft        | Page 3 | GS     | Main Landing Gear Strut       | Page 6       |
| TV   | Vertical Stabilizer | Page 4 | CK     | Cockpit Windows               | Page 6       |
| WB   | Wing Box            | Page 4 | WP     | Wing, Port                    | Page 7       |
| MG   | Main Landing Gear   | Page 4 | WF     | Wing Fairings                 | Page 7       |
| WS   | Wing Struts         | Page 4 |        |                               |              |
| EC   | Engine Cowlings     | Page 5 | For be | st results, we recommend that | this package |
| EE   | Engine Exhausts     | Page 5 | be pri | nted on the following paper s | tocks:       |
| ΕI   | Engine Interiors    | Page 5 | Pages  | 2-7 Model Gl                  | ossy 80lbs   |
|      |                     |        |        |                               |              |