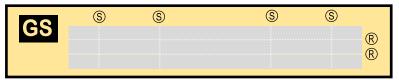

# KLM ROYAL DUTCH AIRLINES

9GKLM20C29

BOEING 747-400

Parts included in this package:

| E.E. | Fuselage Forward    | Page 2 | TH     | Horizontal Stabilizer         | Page 5       |
|------|---------------------|--------|--------|-------------------------------|--------------|
| NG   | Nose Landing Gear   | Page 2 | WS     | Wing, Starboard               | Page 6       |
| FA   | Fuselage Aft        | Page 3 | GS     | Main Landing Gear Strut       | Page 6       |
| TV   | Vertical Stabilizer | Page 4 | CK     | Cockpit Windows               | Page 6       |
| WB   | Wing Box            | Page 4 | WP     | Wing, Port                    | Page 7       |
| MG   | Main Landing Gear   | Page 4 | WF     | Wing Fairings                 | Page 7       |
| WS   | Wing Struts         | Page 4 |        |                               |              |
| EC   | Engine Cowlings     | Page 5 | For be | st results, we recommend that | this package |
| EE   | Engine Exhausts     | Page 5 | be pri | nted on the following paper s | tocks:       |
| ΕI   | Engine Interiors    | Page 5 | Pages  | 2-7 Model Gl                  | ossy 80lbs   |
|      |                     |        |        |                               |              |