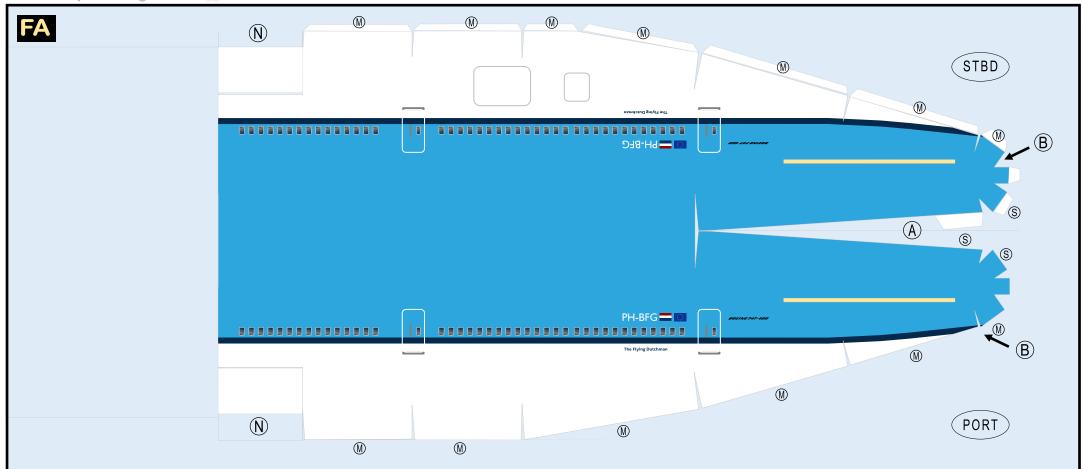

# KLM ROYAL DUTCH AIRLINES

9GKLM20C29

BOEING 747-400

Parts included in this package:

| E.E. | Fuselage Forward    | Page 2 | TH     | Horizontal Stabilizer         | Page 5       |
|------|---------------------|--------|--------|-------------------------------|--------------|
| NG   | Nose Landing Gear   | Page 2 | WS     | Wing, Starboard               | Page 6       |
| FA   | Fuselage Aft        | Page 3 | GS     | Main Landing Gear Strut       | Page 6       |
| TV   | Vertical Stabilizer | Page 4 | CK     | Cockpit Windows               | Page 6       |
| WB   | Wing Box            | Page 4 | WP     | Wing, Port                    | Page 7       |
| MG   | Main Landing Gear   | Page 4 | WF     | Wing Fairings                 | Page 7       |
| WS   | Wing Struts         | Page 4 |        |                               |              |
| EC   | Engine Cowlings     | Page 5 | For be | st results, we recommend that | this package |
| EE   | Engine Exhausts     | Page 5 | be pri | nted on the following paper s | tocks:       |
| ΕI   | Engine Interiors    | Page 5 | Pages  | 2-7 Model Gl                  | ossy 80lbs   |
|      |                     |        |        |                               |              |