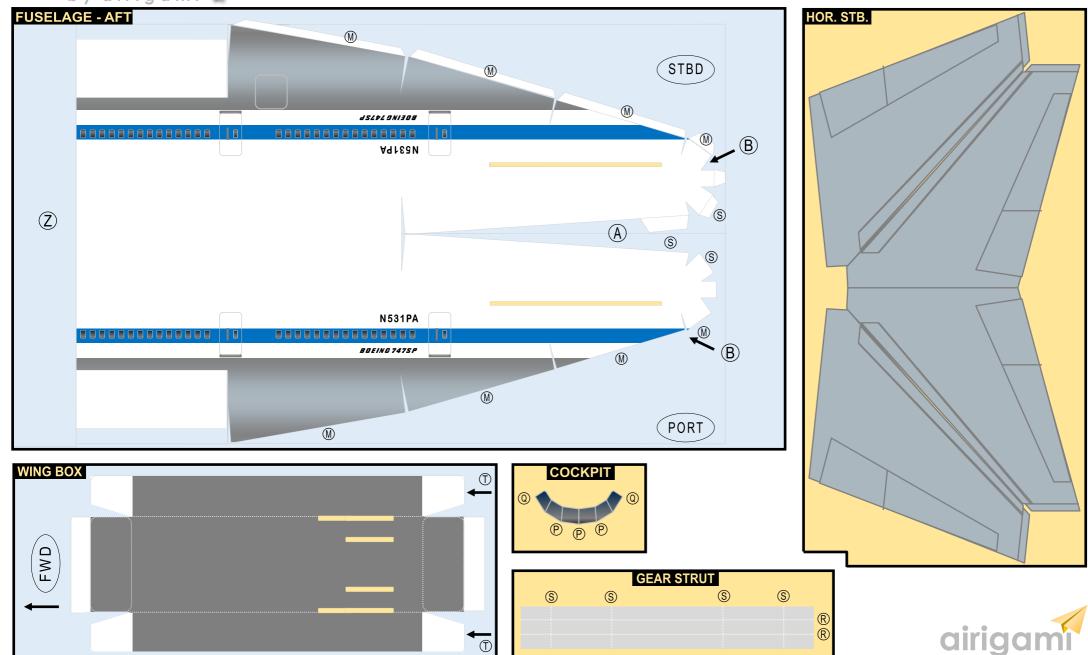

# BOFING 747-SP

Parts included in this package:

| FF | Fuselage Forward    | Page 2 | TH     | Horizontal Stabilizer          | Page 5         |
|----|---------------------|--------|--------|--------------------------------|----------------|
| FA | Fuselage Aft        | Page 3 | WS     | Wing, Starboard                | Page 6         |
| TV | Vertical Stabilizer | Page 4 | GS     | Main Landing Gear Strut        | Page 6         |
| WB | Wing Box            | Page 4 | CK     | Cockpit Windows                | Page 6         |
| MG | Main Landing Gear   | Page 4 | WP     | Wing, Port                     | Page 7         |
| WS | Wing Struts         | Page 4 | WF     | Wing Fairings                  | Page 7         |
| EC | Engine Cowlings     | Page 5 |        |                                |                |
| EE | Engine Exhausts     | Page 5 | For be | est results, we recommend that | t this package |
| ΕI | Engine Interiors    | Page 5 | be pri | nted on the following paper    | stocks:        |
| NG | Nose Landing Gear   | Page 5 | Pages  | 2-7 Model G                    | Glossy 801bs   |
|    |                     |        |        |                                |                |