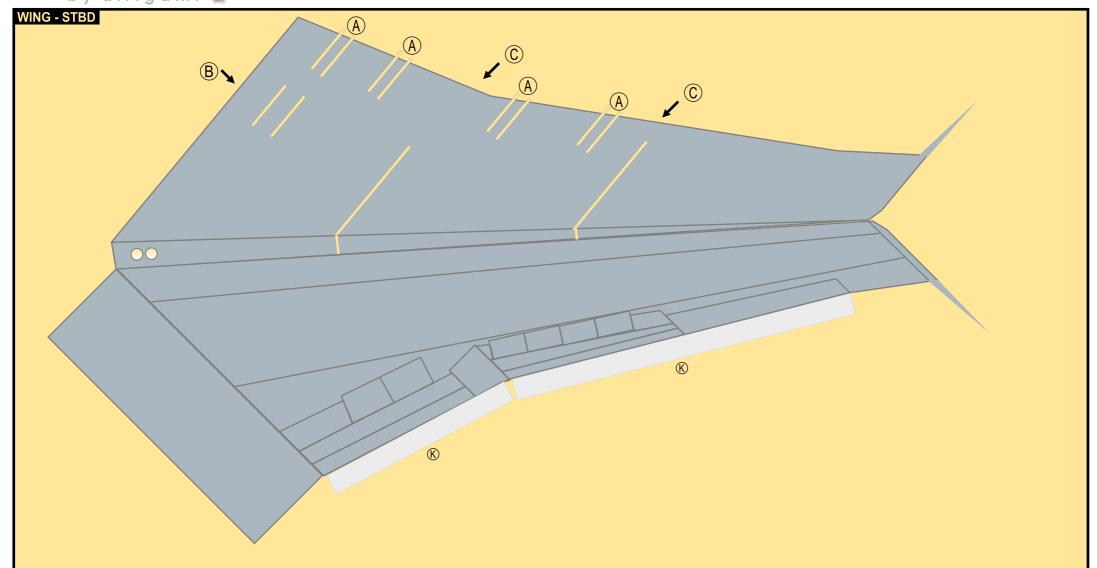

# BOFING 747-SP

Parts included in this package:

| FF | Fuselage Forward    | Page 2 | TH     | Horizontal Stabilizer          | Page 5         |
|----|---------------------|--------|--------|--------------------------------|----------------|
| FA | Fuselage Aft        | Page 3 | WS     | Wing, Starboard                | Page 6         |
| TV | Vertical Stabilizer | Page 4 | GS     | Main Landing Gear Strut        | Page 6         |
| WB | Wing Box            | Page 4 | CK     | Cockpit Windows                | Page 6         |
| MG | Main Landing Gear   | Page 4 | WP     | Wing, Port                     | Page 7         |
| WS | Wing Struts         | Page 4 | WF     | Wing Fairings                  | Page 7         |
| EC | Engine Cowlings     | Page 5 |        |                                |                |
| EE | Engine Exhausts     | Page 5 | For be | est results, we recommend that | t this package |
| ΕI | Engine Interiors    | Page 5 | be pri | nted on the following paper    | stocks:        |
| NG | Nose Landing Gear   | Page 5 | Pages  | 2-7 Model G                    | Glossy 801bs   |
|    |                     |        |        |                                |                |