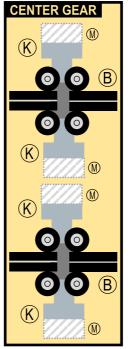

# BOFING 747-SP

Parts included in this package:

| FF | Fuselage Forward    | Page 2 | TH     | Horizontal Stabilizer          | Page 5         |
|----|---------------------|--------|--------|--------------------------------|----------------|
| FA | Fuselage Aft        | Page 3 | WS     | Wing, Starboard                | Page 6         |
| TV | Vertical Stabilizer | Page 4 | GS     | Main Landing Gear Strut        | Page 6         |
| WB | Wing Box            | Page 4 | CK     | Cockpit Windows                | Page 6         |
| MG | Main Landing Gear   | Page 4 | WP     | Wing, Port                     | Page 7         |
| WS | Wing Struts         | Page 4 | WF     | Wing Fairings                  | Page 7         |
| EC | Engine Cowlings     | Page 5 |        |                                |                |
| EE | Engine Exhausts     | Page 5 | For be | est results, we recommend that | t this package |
| ΕI | Engine Interiors    | Page 5 | be pri | nted on the following paper    | stocks:        |
| NG | Nose Landing Gear   | Page 5 | Pages  | 2-7 Model G                    | Glossy 801bs   |
|    |                     |        |        |                                |                |

9GPAA22B13

Paper-based scale model design system Copyright © 2022 — Airigami / Airline designs and logos are reproduced for Fair Use educational and informational purposes. USE OF THIS TEMPLATE FOR FINANCIAL GAIN IS PROHIBITED.