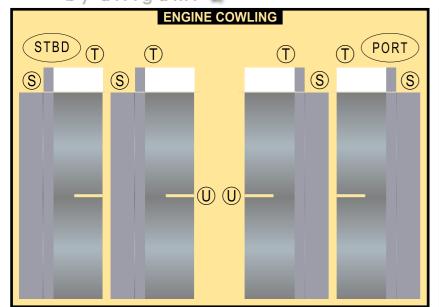

# BOFING 747-SP

Parts included in this package:

| FF | Fuselage Forward    | Page 2 | TH     | Horizontal Stabilizer          | Page 5         |
|----|---------------------|--------|--------|--------------------------------|----------------|
| FA | Fuselage Aft        | Page 3 | WS     | Wing, Starboard                | Page 6         |
| TV | Vertical Stabilizer | Page 4 | GS     | Main Landing Gear Strut        | Page 6         |
| WB | Wing Box            | Page 4 | CK     | Cockpit Windows                | Page 6         |
| MG | Main Landing Gear   | Page 4 | WP     | Wing, Port                     | Page 7         |
| WS | Wing Struts         | Page 4 | WF     | Wing Fairings                  | Page 7         |
| EC | Engine Cowlings     | Page 5 |        |                                |                |
| EE | Engine Exhausts     | Page 5 | For be | est results, we recommend that | t this package |
| ΕI | Engine Interiors    | Page 5 | be pri | nted on the following paper    | stocks:        |
| NG | Nose Landing Gear   | Page 5 | Pages  | 2-7 Model G                    | Glossy 801bs   |
|    |                     |        |        |                                |                |