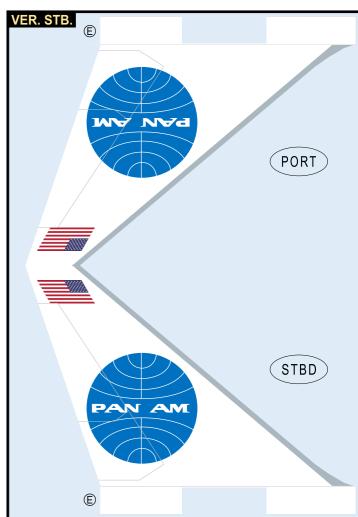

# BOFING 747-SP

Parts included in this package:

| FF | Fuselage Forward    | Page 2 | TH     | Horizontal Stabilizer          | Page 5         |
|----|---------------------|--------|--------|--------------------------------|----------------|
| FA | Fuselage Aft        | Page 3 | WS     | Wing, Starboard                | Page 6         |
| TV | Vertical Stabilizer | Page 4 | GS     | Main Landing Gear Strut        | Page 6         |
| WB | Wing Box            | Page 4 | CK     | Cockpit Windows                | Page 6         |
| MG | Main Landing Gear   | Page 4 | WP     | Wing, Port                     | Page 7         |
| WS | Wing Struts         | Page 4 | WF     | Wing Fairings                  | Page 7         |
| EC | Engine Cowlings     | Page 5 |        |                                |                |
| EE | Engine Exhausts     | Page 5 | For be | est results, we recommend that | t this package |
| ΕI | Engine Interiors    | Page 5 | be pri | nted on the following paper    | stocks:        |
| NG | Nose Landing Gear   | Page 5 | Pages  | 2-7 Model G                    | Glossy 801bs   |
|    |                     |        |        |                                |                |