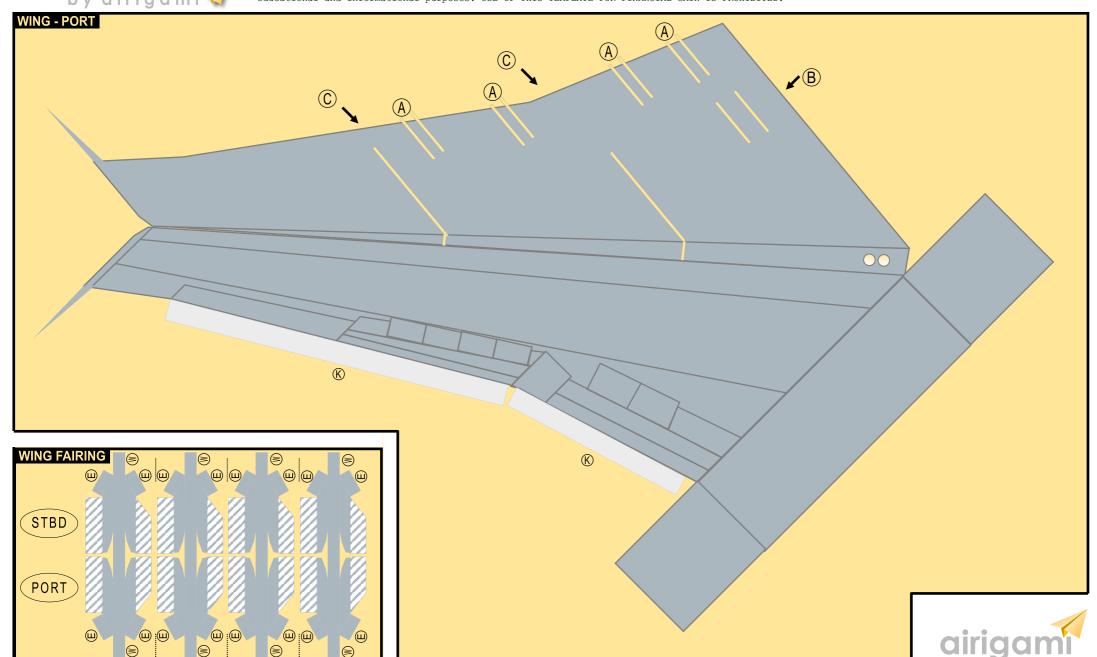

# BOFING 747-SP

Parts included in this package:

| FF | Fuselage Forward    | Page 2 | TH     | Horizontal Stabilizer          | Page 5         |
|----|---------------------|--------|--------|--------------------------------|----------------|
| FA | Fuselage Aft        | Page 3 | WS     | Wing, Starboard                | Page 6         |
| TV | Vertical Stabilizer | Page 4 | GS     | Main Landing Gear Strut        | Page 6         |
| WB | Wing Box            | Page 4 | CK     | Cockpit Windows                | Page 6         |
| MG | Main Landing Gear   | Page 4 | WP     | Wing, Port                     | Page 7         |
| WS | Wing Struts         | Page 4 | WF     | Wing Fairings                  | Page 7         |
| EC | Engine Cowlings     | Page 5 |        |                                |                |
| EE | Engine Exhausts     | Page 5 | For be | est results, we recommend that | t this package |
| ΕI | Engine Interiors    | Page 5 | be pri | nted on the following paper    | stocks:        |
| NG | Nose Landing Gear   | Page 5 | Pages  | 2-7 Model G                    | Glossy 801bs   |
|    |                     |        |        |                                |                |