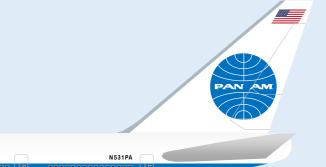

#### PAN AM

# BOFING 747-SP

Parts included in this package:

| FF | Fuselage Forward    | Page 2 | TH     | Horizontal Stabilizer          | Page 5         |
|----|---------------------|--------|--------|--------------------------------|----------------|
| FA | Fuselage Aft        | Page 3 | WS     | Wing, Starboard                | Page 6         |
| TV | Vertical Stabilizer | Page 4 | GS     | Main Landing Gear Strut        | Page 6         |
| WB | Wing Box            | Page 4 | CK     | Cockpit Windows                | Page 6         |
| MG | Main Landing Gear   | Page 4 | WP     | Wing, Port                     | Page 7         |
| WS | Wing Struts         | Page 4 | WF     | Wing Fairings                  | Page 7         |
| EC | Engine Cowlings     | Page 5 |        |                                |                |
| EE | Engine Exhausts     | Page 5 | For be | est results, we recommend that | t this package |
| ΕI | Engine Interiors    | Page 5 | be pri | nted on the following paper    | stocks:        |
| NG | Nose Landing Gear   | Page 5 | Pages  | 2-7 Model G                    | Glossy 801bs   |
|    |                     |        |        |                                |                |