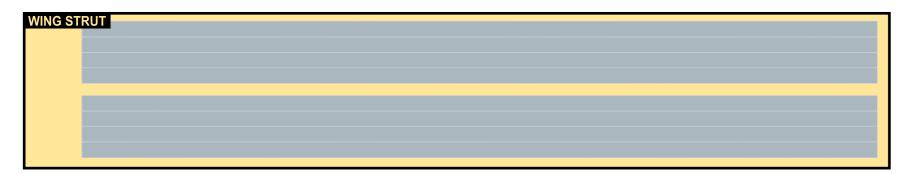

# BOFING 747-SP

Parts included in this package:

| FF | Fuselage Forward    | Page 2 | TH     | Horizontal Stabilizer          | Page 5         |
|----|---------------------|--------|--------|--------------------------------|----------------|
| FA | Fuselage Aft        | Page 3 | WS     | Wing, Starboard                | Page 6         |
| TV | Vertical Stabilizer | Page 4 | GS     | Main Landing Gear Strut        | Page 6         |
| WB | Wing Box            | Page 4 | CK     | Cockpit Windows                | Page 6         |
| MG | Main Landing Gear   | Page 4 | WP     | Wing, Port                     | Page 7         |
| WS | Wing Struts         | Page 4 | WF     | Wing Fairings                  | Page 7         |
| EC | Engine Cowlings     | Page 5 |        |                                |                |
| EE | Engine Exhausts     | Page 5 | For be | est results, we recommend that | t this package |
| ΕI | Engine Interiors    | Page 5 | be pri | nted on the following paper    | stocks:        |
| NG | Nose Landing Gear   | Page 5 | Pages  | 2-7 Model G                    | Glossy 801bs   |
|    |                     |        |        |                                |                |