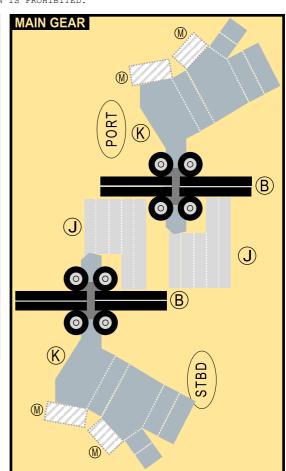

# BOFING 747-SP

Parts included in this package:

| FF | Fuselage Forward    | Page 2 | TH     | Horizontal Stabilizer          | Page 5         |
|----|---------------------|--------|--------|--------------------------------|----------------|
| FA | Fuselage Aft        | Page 3 | WS     | Wing, Starboard                | Page 6         |
| TV | Vertical Stabilizer | Page 4 | GS     | Main Landing Gear Strut        | Page 6         |
| WB | Wing Box            | Page 4 | CK     | Cockpit Windows                | Page 6         |
| MG | Main Landing Gear   | Page 4 | WP     | Wing, Port                     | Page 7         |
| WS | Wing Struts         | Page 4 | WF     | Wing Fairings                  | Page 7         |
| EC | Engine Cowlings     | Page 5 |        |                                |                |
| EE | Engine Exhausts     | Page 5 | For be | est results, we recommend that | t this package |
| ΕI | Engine Interiors    | Page 5 | be pri | nted on the following paper    | stocks:        |
| NG | Nose Landing Gear   | Page 5 | Pages  | 2-7 Model G                    | Glossy 801bs   |
|    |                     |        |        |                                |                |

9GPAA22B13

Paper-based scale model design system Copyright © 2022 - Airigami / Airline designs and logos are reproduced for Fair Use educational and informational purposes. USE OF THIS TEMPLATE FOR FINANCIAL GAIN IS PROHIBITED.