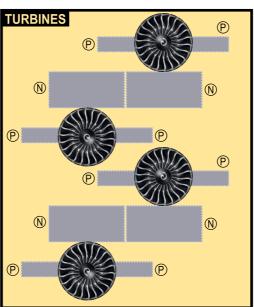

# BOFING 747-SP

Parts included in this package:

| FF | Fuselage Forward    | Page 2 | TH     | Horizontal Stabilizer          | Page 5         |
|----|---------------------|--------|--------|--------------------------------|----------------|
| FA | Fuselage Aft        | Page 3 | WS     | Wing, Starboard                | Page 6         |
| TV | Vertical Stabilizer | Page 4 | GS     | Main Landing Gear Strut        | Page 6         |
| WB | Wing Box            | Page 4 | CK     | Cockpit Windows                | Page 6         |
| MG | Main Landing Gear   | Page 4 | WP     | Wing, Port                     | Page 7         |
| WS | Wing Struts         | Page 4 | WF     | Wing Fairings                  | Page 7         |
| EC | Engine Cowlings     | Page 5 |        |                                |                |
| EE | Engine Exhausts     | Page 5 | For be | est results, we recommend that | t this package |
| ΕI | Engine Interiors    | Page 5 | be pri | nted on the following paper    | stocks:        |
| NG | Nose Landing Gear   | Page 5 | Pages  | 2-7 Model G                    | Glossy 801bs   |
|    |                     |        |        |                                |                |