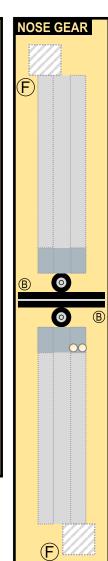

# BOFING 747-SP

Parts included in this package:

| FF | Fuselage Forward    | Page 2 | TH     | Horizontal Stabilizer          | Page 5         |
|----|---------------------|--------|--------|--------------------------------|----------------|
| FA | Fuselage Aft        | Page 3 | WS     | Wing, Starboard                | Page 6         |
| TV | Vertical Stabilizer | Page 4 | GS     | Main Landing Gear Strut        | Page 6         |
| WB | Wing Box            | Page 4 | CK     | Cockpit Windows                | Page 6         |
| MG | Main Landing Gear   | Page 4 | WP     | Wing, Port                     | Page 7         |
| WS | Wing Struts         | Page 4 | WF     | Wing Fairings                  | Page 7         |
| EC | Engine Cowlings     | Page 5 |        |                                |                |
| EE | Engine Exhausts     | Page 5 | For be | est results, we recommend that | t this package |
| ΕI | Engine Interiors    | Page 5 | be pri | nted on the following paper    | stocks:        |
| NG | Nose Landing Gear   | Page 5 | Pages  | 2-7 Model G                    | Glossy 801bs   |
|    |                     |        |        |                                |                |

9GPAA22B13

Paper-based scale model design system Copyright © 2022 - Airigami / Airline designs and logos are reproduced for Fair Use educational and informational purposes. USE OF THIS TEMPLATE FOR FINANCIAL GAIN IS PROHIBITED.