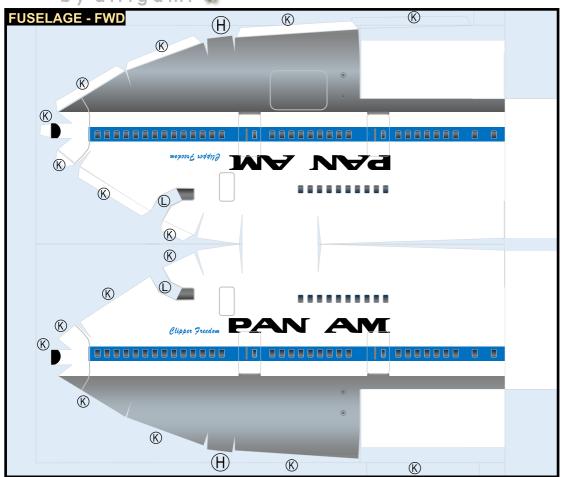

# BOFING 747-SP

Parts included in this package:

| FF | Fuselage Forward    | Page 2 | TH     | Horizontal Stabilizer          | Page 5         |
|----|---------------------|--------|--------|--------------------------------|----------------|
| FA | Fuselage Aft        | Page 3 | WS     | Wing, Starboard                | Page 6         |
| TV | Vertical Stabilizer | Page 4 | GS     | Main Landing Gear Strut        | Page 6         |
| WB | Wing Box            | Page 4 | CK     | Cockpit Windows                | Page 6         |
| MG | Main Landing Gear   | Page 4 | WP     | Wing, Port                     | Page 7         |
| WS | Wing Struts         | Page 4 | WF     | Wing Fairings                  | Page 7         |
| EC | Engine Cowlings     | Page 5 |        |                                |                |
| EE | Engine Exhausts     | Page 5 | For be | est results, we recommend that | t this package |
| ΕI | Engine Interiors    | Page 5 | be pri | nted on the following paper    | stocks:        |
| NG | Nose Landing Gear   | Page 5 | Pages  | 2-7 Model G                    | Glossy 801bs   |
|    |                     |        |        |                                |                |

9GPAA22B13

Paper-based scale model design system Copyright © 2022 - Airigami / Airline designs and logos are reproduced for Fair Use educational and informational purposes. USE OF THIS TEMPLATE FOR FINANCIAL GAIN IS PROHIBITED.