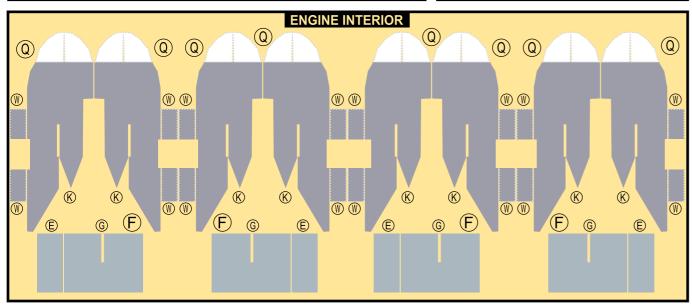

# BOFING 747-SP

Parts included in this package:

| FF | Fuselage Forward    | Page 2 | TH     | Horizontal Stabilizer          | Page 5         |
|----|---------------------|--------|--------|--------------------------------|----------------|
| FA | Fuselage Aft        | Page 3 | WS     | Wing, Starboard                | Page 6         |
| TV | Vertical Stabilizer | Page 4 | GS     | Main Landing Gear Strut        | Page 6         |
| WB | Wing Box            | Page 4 | CK     | Cockpit Windows                | Page 6         |
| MG | Main Landing Gear   | Page 4 | WP     | Wing, Port                     | Page 7         |
| WS | Wing Struts         | Page 4 | WF     | Wing Fairings                  | Page 7         |
| EC | Engine Cowlings     | Page 5 |        |                                |                |
| EE | Engine Exhausts     | Page 5 | For be | est results, we recommend that | t this package |
| ΕI | Engine Interiors    | Page 5 | be pri | nted on the following paper    | stocks:        |
| NG | Nose Landing Gear   | Page 5 | Pages  | 2-7 Model G                    | Glossy 801bs   |
|    |                     |        |        |                                |                |