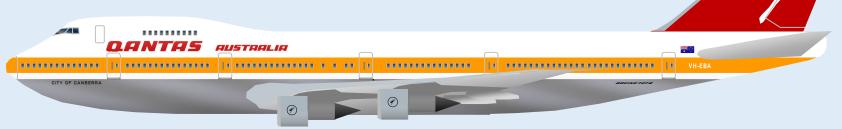

# **QANTAS AIRWAYS**

9GQFA20D31

### BOEING 747-200

Parts included in this package:

| FF | Fuselage Forward    | Page 2 | TH     | Horizontal Stabilizer         | Page 5          |
|----|---------------------|--------|--------|-------------------------------|-----------------|
| FA | Fuselage Aft        | Page 3 | WS     | Wing, Starboard               | Page 6          |
| TV | Vertical Stabilizer | Page 4 | GS     | Main Landing Gear Strut       | Page 6          |
| WB | Wing Box            | Page 4 | CK     | Cockpit Windows               | Page 6          |
| MG | Main Landing Gear   | Page 4 | WP     | Wing, Port                    | Page 7          |
| WS | Wing Struts         | Page 4 | WF     | Wing Fairings                 | Page 7          |
| EC | Engine Cowlings     | Page 5 |        |                               |                 |
| EE | Engine Exhausts     | Page 5 | For be | est results, we recommend the | at this package |
| EI | Engine Interiors    | Page 5 | be pri | nted on the following paper   | stocks:         |
| NG | Nose Landing Gear   | Page 5 | Pages  | s 2-7 Model                   | Glossy 80lbs    |
|    |                     |        |        |                               |                 |