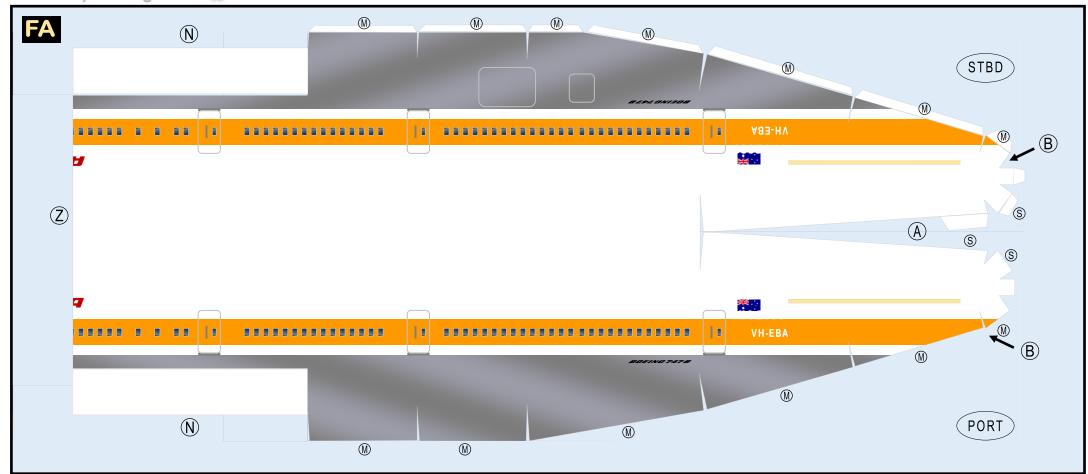

### BOEING 747-200

Parts included in this package:

| FF | Fuselage Forward    | Page 2 | TH     | Horizontal Stabilizer         | Page 5          |
|----|---------------------|--------|--------|-------------------------------|-----------------|
| FA | Fuselage Aft        | Page 3 | WS     | Wing, Starboard               | Page 6          |
| TV | Vertical Stabilizer | Page 4 | GS     | Main Landing Gear Strut       | Page 6          |
| WB | Wing Box            | Page 4 | CK     | Cockpit Windows               | Page 6          |
| MG | Main Landing Gear   | Page 4 | WP     | Wing, Port                    | Page 7          |
| WS | Wing Struts         | Page 4 | WF     | Wing Fairings                 | Page 7          |
| EC | Engine Cowlings     | Page 5 |        |                               |                 |
| EE | Engine Exhausts     | Page 5 | For be | est results, we recommend the | at this package |
| EI | Engine Interiors    | Page 5 | be pri | nted on the following paper   | stocks:         |
| NG | Nose Landing Gear   | Page 5 | Pages  | s 2-7 Model                   | Glossy 80lbs    |
|    |                     |        |        |                               |                 |