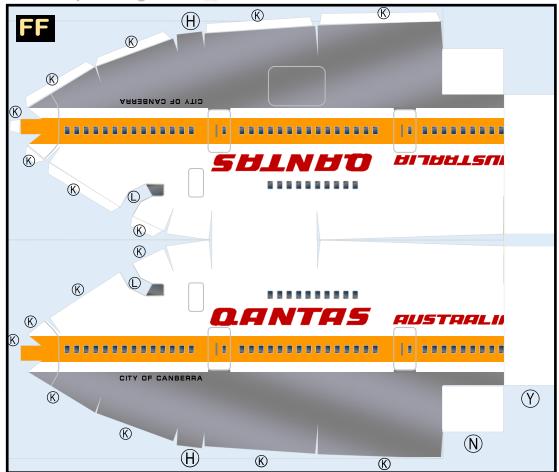

### BOEING 747-200

Parts included in this package:

| FF | Fuselage Forward    | Page 2 | TH     | Horizontal Stabilizer         | Page 5          |
|----|---------------------|--------|--------|-------------------------------|-----------------|
| FA | Fuselage Aft        | Page 3 | WS     | Wing, Starboard               | Page 6          |
| TV | Vertical Stabilizer | Page 4 | GS     | Main Landing Gear Strut       | Page 6          |
| WB | Wing Box            | Page 4 | CK     | Cockpit Windows               | Page 6          |
| MG | Main Landing Gear   | Page 4 | WP     | Wing, Port                    | Page 7          |
| WS | Wing Struts         | Page 4 | WF     | Wing Fairings                 | Page 7          |
| EC | Engine Cowlings     | Page 5 |        |                               |                 |
| EE | Engine Exhausts     | Page 5 | For be | est results, we recommend the | at this package |
| EI | Engine Interiors    | Page 5 | be pri | nted on the following paper   | stocks:         |
| NG | Nose Landing Gear   | Page 5 | Pages  | s 2-7 Model                   | Glossy 80lbs    |
|    |                     |        |        |                               |                 |