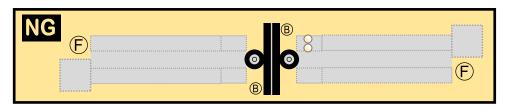

For best results, we recommend that this package be printed on the following paper stocks:

Pages 2-5 Model

Glossy 801bs

| WS | Wing, Starboard         | Page | 4 |
|----|-------------------------|------|---|
| TH | Horizontal Stabilizer   | Page | 4 |
| NG | Nose Landing Gear       | Page | 4 |
| GS | Main Landing Gear Strut | Page | 4 |
| MG | Main Landing Gear       | Page | 5 |
| WP | Wing, Port              | Page | 5 |
| ΕI | Engine Interiors        | Page | 5 |