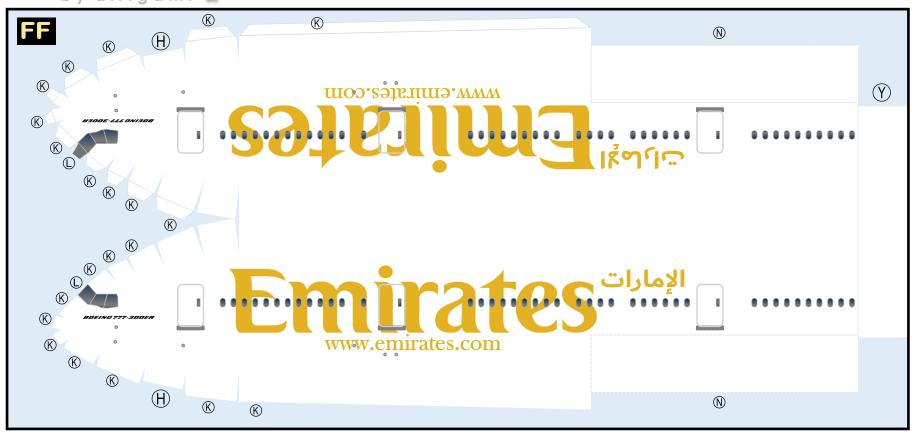

# **EMIRATES AIRLINE**

9GUAE20C14

BOEING 777-300E

Parts included in this package:

| FF | Fuselage Forward    | Page 2 |
|----|---------------------|--------|
| WB | Wing Box            | Page 2 |
| WF | Wing Fairings       | Page 2 |
| WS | Wing Struts         | Page 2 |
| FA | Fuselage Aft        | Page 3 |
| TV | Vertical Stabilizer | Page 3 |
| EC | Engine Cowlings     | Page 3 |
| ET | Engine Turbines     | Page 3 |
|    |                     |        |