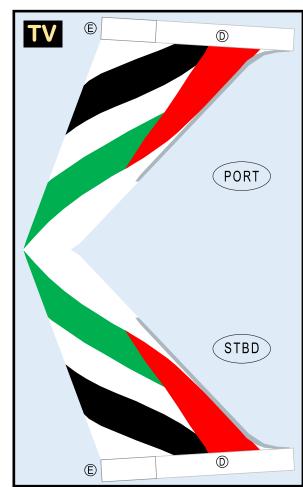

# **EMIRATES AIRLINE**

9GUAE20C14

BOEING 777-300E

Parts included in this package:

| FF | Fuselage Forward    | Page 2 |
|----|---------------------|--------|
| WB | Wing Box            | Page 2 |
| WF | Wing Fairings       | Page 2 |
| WS | Wing Struts         | Page 2 |
| FA | Fuselage Aft        | Page 3 |
| TV | Vertical Stabilizer | Page 3 |
| EC | Engine Cowlings     | Page 3 |
| ET | Engine Turbines     | Page 3 |
|    |                     |        |