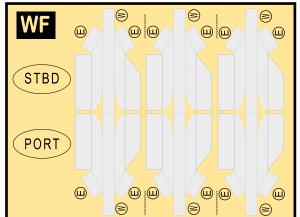

# **EMIRATES AIRLINE**

9GUAE20C14

BOEING 777-300E

Parts included in this package:

| FF | Fuselage Forward    | Page 2 |
|----|---------------------|--------|
| WB | Wing Box            | Page 2 |
| WF | Wing Fairings       | Page 2 |
| WS | Wing Struts         | Page 2 |
| FA | Fuselage Aft        | Page 3 |
| TV | Vertical Stabilizer | Page 3 |
| EC | Engine Cowlings     | Page 3 |
| ET | Engine Turbines     | Page 3 |
|    |                     |        |