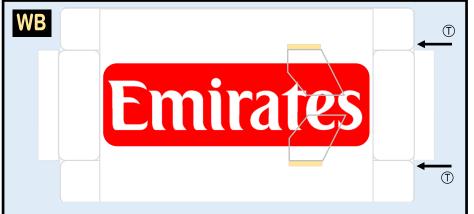

# **EMIRATES AIRLINE**

9GUAE20C14

BOEING 777-300E

Parts included in this package:

| FF | Fuselage Forward    | Page 2 |
|----|---------------------|--------|
| WB | Wing Box            | Page 2 |
| WF | Wing Fairings       | Page 2 |
| WS | Wing Struts         | Page 2 |
| FA | Fuselage Aft        | Page 3 |
| TV | Vertical Stabilizer | Page 3 |
| EC | Engine Cowlings     | Page 3 |
| ET | Engine Turbines     | Page 3 |
|    |                     |        |