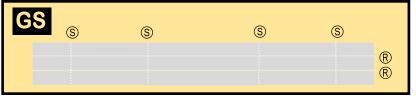

For best results, we recommend that this package be printed on the following paper stocks:

Pages 2-5 Model

Glossy 801bs

| WS | Wing, Starboard         | Page | 4 |
|----|-------------------------|------|---|
| TH | Horizontal Stabilizer   | Page | 4 |
| NG | Nose Landing Gear       | Page | 4 |
| GS | Main Landing Gear Strut | Page | 4 |
| MG | Main Landing Gear       | Page | 5 |
| WP | Wing, Port              | Page | 5 |
| ΕI | Engine Interiors        | Page | 5 |