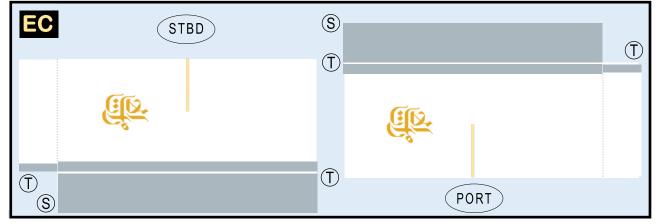

# **EMIRATES AIRLINE**

9GUAE20C14

BOEING 777-300E

Parts included in this package:

| FF | Fuselage Forward    | Page 2 |
|----|---------------------|--------|
| WB | Wing Box            | Page 2 |
| WF | Wing Fairings       | Page 2 |
| WS | Wing Struts         | Page 2 |
| FA | Fuselage Aft        | Page 3 |
| TV | Vertical Stabilizer | Page 3 |
| EC | Engine Cowlings     | Page 3 |
| ET | Engine Turbines     | Page 3 |
|    |                     |        |