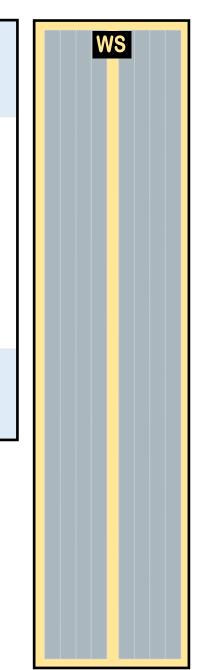

# **EMIRATES AIRLINE**

9GUAE20C14

BOEING 777-300E

Parts included in this package:

| FF | Fuselage Forward    | Page 2 |
|----|---------------------|--------|
| WB | Wing Box            | Page 2 |
| WF | Wing Fairings       | Page 2 |
| WS | Wing Struts         | Page 2 |
| FA | Fuselage Aft        | Page 3 |
| TV | Vertical Stabilizer | Page 3 |
| EC | Engine Cowlings     | Page 3 |
| ET | Engine Turbines     | Page 3 |
|    |                     |        |