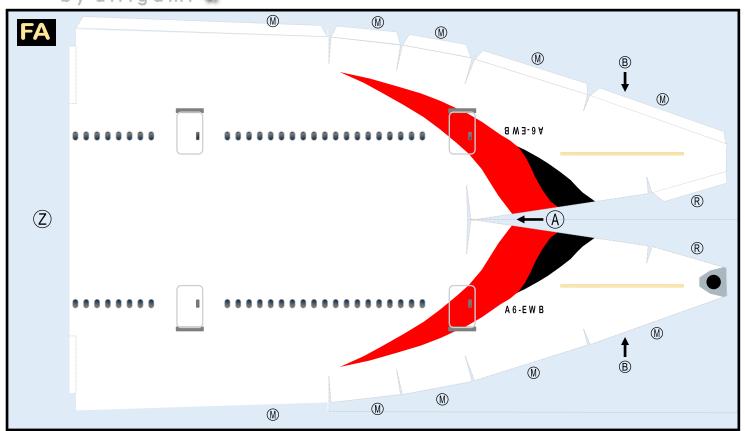

# **EMIRATES AIRLINE**

9GUAE20C14

BOEING 777-300E

Parts included in this package:

| FF | Fuselage Forward    | Page 2 |
|----|---------------------|--------|
| WB | Wing Box            | Page 2 |
| WF | Wing Fairings       | Page 2 |
| WS | Wing Struts         | Page 2 |
| FA | Fuselage Aft        | Page 3 |
| TV | Vertical Stabilizer | Page 3 |
| EC | Engine Cowlings     | Page 3 |
| ET | Engine Turbines     | Page 3 |
|    |                     |        |