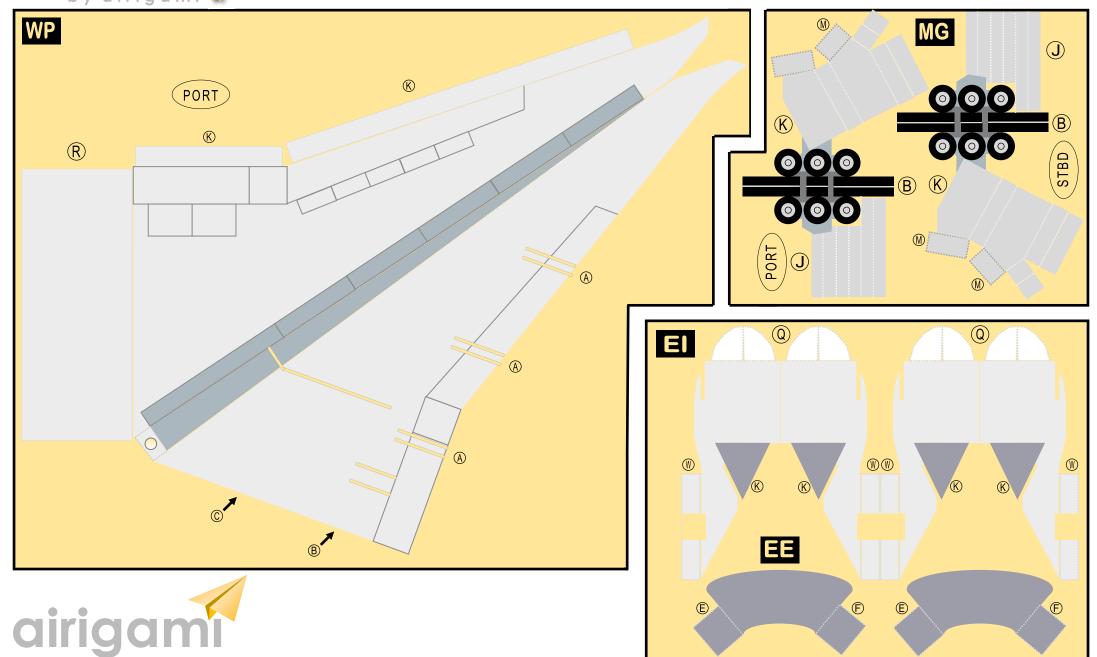

For best results, we recommend that this package be printed on the following paper stocks:

Pages 2-5 Model

Glossy 801bs

| WS | Wing, Starboard         | Page | 4 |
|----|-------------------------|------|---|
| TH | Horizontal Stabilizer   | Page | 4 |
| NG | Nose Landing Gear       | Page | 4 |
| GS | Main Landing Gear Strut | Page | 4 |
| MG | Main Landing Gear       | Page | 5 |
| WP | Wing, Port              | Page | 5 |
| ΕI | Engine Interiors        | Page | 5 |