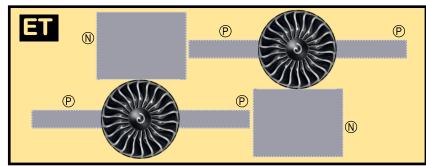

# **EMIRATES AIRLINE**

9GUAE20C14

BOEING 777-300E

Parts included in this package:

| FF | Fuselage Forward    | Page 2 |
|----|---------------------|--------|
| WB | Wing Box            | Page 2 |
| WF | Wing Fairings       | Page 2 |
| WS | Wing Struts         | Page 2 |
| FA | Fuselage Aft        | Page 3 |
| TV | Vertical Stabilizer | Page 3 |
| EC | Engine Cowlings     | Page 3 |
| ET | Engine Turbines     | Page 3 |
|    |                     |        |