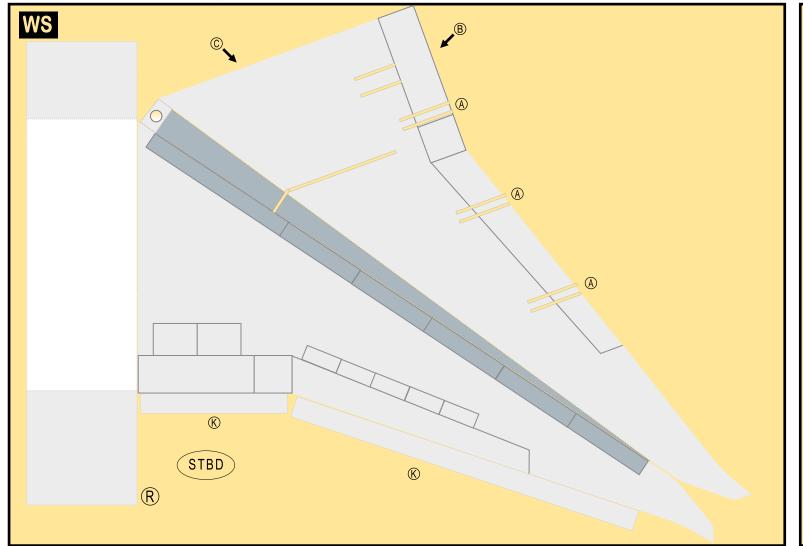

For best results, we recommend that this package be printed on the following paper stocks:

Pages 2-5 Model

Glossy 801bs

| WS | Wing, Starboard         | Page | 4 |
|----|-------------------------|------|---|
| TH | Horizontal Stabilizer   | Page | 4 |
| NG | Nose Landing Gear       | Page | 4 |
| GS | Main Landing Gear Strut | Page | 4 |
| MG | Main Landing Gear       | Page | 5 |
| WP | Wing, Port              | Page | 5 |
| ΕI | Engine Interiors        | Page | 5 |