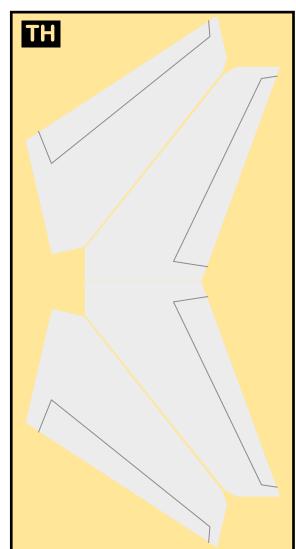

For best results, we recommend that this package be printed on the following paper stocks:

Pages 2-5 Model

Glossy 801bs

| WS | Wing, Starboard         | Page | 4 |
|----|-------------------------|------|---|
| TH | Horizontal Stabilizer   | Page | 4 |
| NG | Nose Landing Gear       | Page | 4 |
| GS | Main Landing Gear Strut | Page | 4 |
| MG | Main Landing Gear       | Page | 5 |
| WP | Wing, Port              | Page | 5 |
| ΕI | Engine Interiors        | Page | 5 |