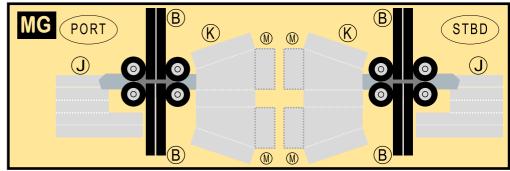

#### Parts included in this package:

- FU Fuselage ЕC Engine Cowlings WB Wing Box CG Center Landing Gear WF Wing Fairings Vertical Stabilizer ΤV ΕI Engine Interior ΕE Engine Exhaust MG Main Landing Gear
- Horizontal Stabilizer Page 4 Page 2 ΤH Page 4 Page 2 WP Wing, Port Page 4 Page 2 WS Wing, Starboard Page 2 GS Main Landing Gear Strut Page 4 Page 3