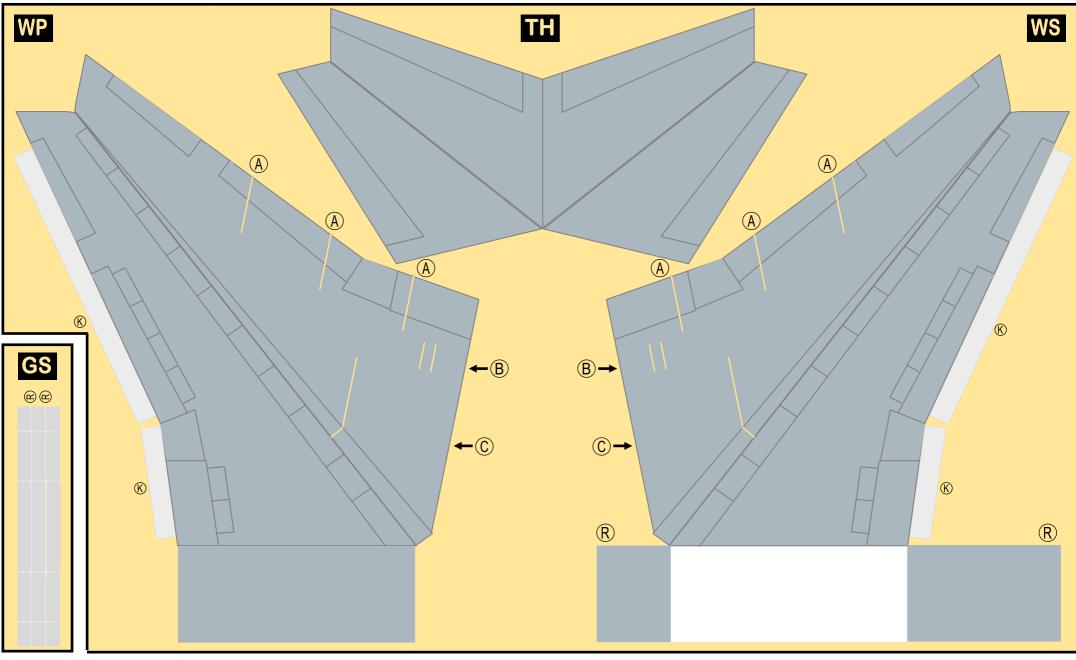

#### Parts included in this package:

- FU Fuselage ЕC Engine Cowlings WB Wing Box CG Center Landing Gear WF Wing Fairings Vertical Stabilizer ΤV ΕI Engine Interior ΕE Engine Exhaust MG Main Landing Gear
- Horizontal Stabilizer Page 4 Page 2 ΤH Page 4 Page 2 WP Wing, Port Page 4 Page 2 WS Wing, Starboard Page 2 GS Main Landing Gear Strut Page 4 Page 3