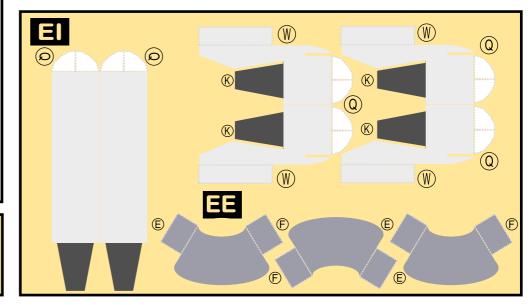

#### Parts included in this package:

- FU Fuselage ЕC Engine Cowlings WB Wing Box CG Center Landing Gear WF Wing Fairings Vertical Stabilizer ΤV ΕI Engine Interior ΕE Engine Exhaust MG Main Landing Gear
- Horizontal Stabilizer Page 4 Page 2 ΤH Page 4 Page 2 WP Wing, Port Page 4 Page 2 WS Wing, Starboard Page 2 GS Main Landing Gear Strut Page 4 Page 3