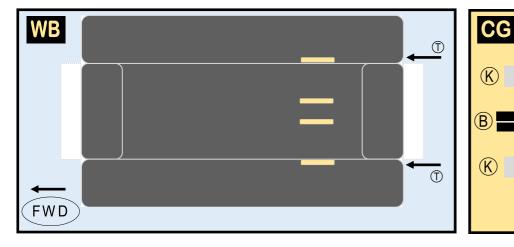

#### Parts included in this package:

- FU Fuselage ЕC Engine Cowlings WB Wing Box CG Center Landing Gear WF Wing Fairings Vertical Stabilizer ΤV ΕI Engine Interior ΕE Engine Exhaust MG Main Landing Gear
- Horizontal Stabilizer Page 4 Page 2 ΤH Page 4 Page 2 WP Wing, Port Page 4 Page 2 WS Wing, Starboard Page 2 GS Main Landing Gear Strut Page 4 Page 3

## **DOUGLAS DC-10-30 / UNITED AIRLINES**

Paper-based scale model design system Copyright © 2021 — Airigami / Airline designs and logos are reproduced for Fair Use educational and informational purposes. USE OF THIS TEMPLATE FOR FINANCIAL GAIN IS PROHIBITED.