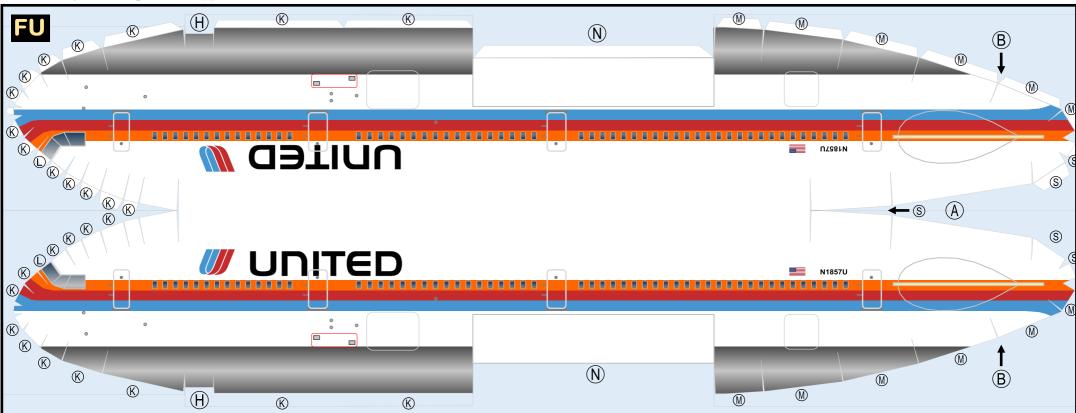

#### Parts included in this package:

- FU Fuselage ЕC Engine Cowlings WB Wing Box CG Center Landing Gear WF Wing Fairings Vertical Stabilizer ΤV ΕI Engine Interior ΕE Engine Exhaust MG Main Landing Gear
- Horizontal Stabilizer Page 4 Page 2 ΤH Page 4 Page 2 WP Wing, Port Page 4 Page 2 WS Wing, Starboard Page 2 GS Main Landing Gear Strut Page 4 Page 3

## **DOUGLAS DC-10-30 / UNITED AIRLINES**

Paper-based scale model design system Copyright © 2021 — Airigami / Airline designs and logos are reproduced for Fair Use educational and informational purposes. USE OF THIS TEMPLATE FOR FINANCIAL GAIN IS PROHIBITED.