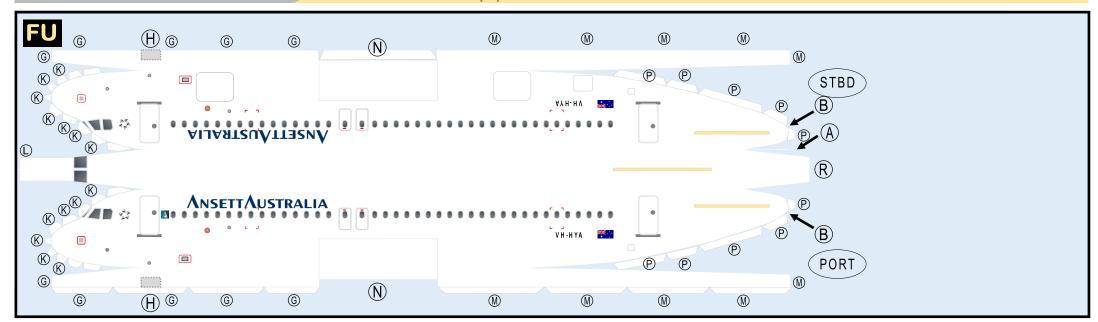

## **ANSETT AUSTRALIA**

Parts included in this package:

| FU  | Fuselage                   | Page | 2 |
|-----|----------------------------|------|---|
| WB  | Wing Box                   | Page | 2 |
| TV  | Vertical Stabilizer        | Page | 2 |
| TH  | Horizontal Stabilizer      | Page | 2 |
| NG  | Nose Landing Gear          | Page | 2 |
| WG2 | Wing, Underside, Port      | Page | 3 |
| WG3 | Wing, Underside, Starboard | Page | 3 |
| WG1 | Wing, Upper                | Page | 3 |
| WF  | Wing Fairings              | Page | 3 |
| ΕI  | Engine Interiors           | Page | 3 |
| EC  | Engine Cowlings            | Page | 3 |
| MG  | Main Landing Gear          | Page | 3 |

## **AIRBUS A320-200 / ANSETT AUSTRALIA**

8GAAA20D11

Paper-based scale model design system Copyright © 2020 - Airigami / Airline designs and logos are reproduced for Fair Use educational and informational purposes. USE OF THIS TEMPLATE FOR FINANCIAL GAIN IS PROHIBITED.