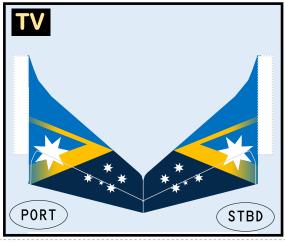

## **ANSETT AUSTRALIA**

Parts included in this package:

| FU  | Fuselage                   | Page | 2 |
|-----|----------------------------|------|---|
| WB  | Wing Box                   | Page | 2 |
| TV  | Vertical Stabilizer        | Page | 2 |
| TH  | Horizontal Stabilizer      | Page | 2 |
| NG  | Nose Landing Gear          | Page | 2 |
| WG2 | Wing, Underside, Port      | Page | 3 |
| WG3 | Wing, Underside, Starboard | Page | 3 |
| WG1 | Wing, Upper                | Page | 3 |
| WF  | Wing Fairings              | Page | 3 |
| ΕI  | Engine Interiors           | Page | 3 |
| EC  | Engine Cowlings            | Page | 3 |
| MG  | Main Landing Gear          | Page | 3 |