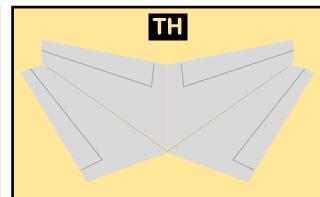

## **ANSETT AUSTRALIA**

Parts included in this package:

| FU  | Fuselage                   | Page | 2 |
|-----|----------------------------|------|---|
| WB  | Wing Box                   | Page | 2 |
| TV  | Vertical Stabilizer        | Page | 2 |
| TH  | Horizontal Stabilizer      | Page | 2 |
| NG  | Nose Landing Gear          | Page | 2 |
| WG2 | Wing, Underside, Port      | Page | 3 |
| WG3 | Wing, Underside, Starboard | Page | 3 |
| WG1 | Wing, Upper                | Page | 3 |
| WF  | Wing Fairings              | Page | 3 |
| ΕI  | Engine Interiors           | Page | 3 |
| EC  | Engine Cowlings            | Page | 3 |
| MG  | Main Landing Gear          | Page | 3 |