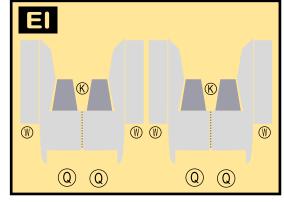

## **ANSETT AUSTRALIA**

Parts included in this package:

| FU  | Fuselage                   | Page | 2 |
|-----|----------------------------|------|---|
| WB  | Wing Box                   | Page | 2 |
| TV  | Vertical Stabilizer        | Page | 2 |
| TH  | Horizontal Stabilizer      | Page | 2 |
| NG  | Nose Landing Gear          | Page | 2 |
| WG2 | Wing, Underside, Port      | Page | 3 |
| WG3 | Wing, Underside, Starboard | Page | 3 |
| WG1 | Wing, Upper                | Page | 3 |
| WF  | Wing Fairings              | Page | 3 |
| ΕI  | Engine Interiors           | Page | 3 |
| EC  | Engine Cowlings            | Page | 3 |
| MG  | Main Landing Gear          | Page | 3 |