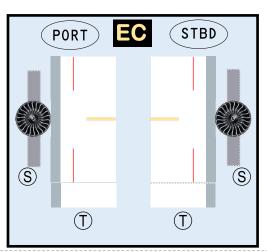

## **ANSETT AUSTRALIA**

Parts included in this package:

| FU  | Fuselage                   | Page | 2 |
|-----|----------------------------|------|---|
| WB  | Wing Box                   | Page | 2 |
| TV  | Vertical Stabilizer        | Page | 2 |
| TH  | Horizontal Stabilizer      | Page | 2 |
| NG  | Nose Landing Gear          | Page | 2 |
| WG2 | Wing, Underside, Port      | Page | 3 |
| WG3 | Wing, Underside, Starboard | Page | 3 |
| WG1 | Wing, Upper                | Page | 3 |
| WF  | Wing Fairings              | Page | 3 |
| ΕI  | Engine Interiors           | Page | 3 |
| EC  | Engine Cowlings            | Page | 3 |
| MG  | Main Landing Gear          | Page | 3 |