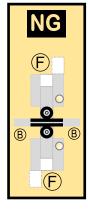

## **ANSETT AUSTRALIA**

Parts included in this package:

| FU  | Fuselage                   | Page | 2 |
|-----|----------------------------|------|---|
| WB  | Wing Box                   | Page | 2 |
| TV  | Vertical Stabilizer        | Page | 2 |
| TH  | Horizontal Stabilizer      | Page | 2 |
| NG  | Nose Landing Gear          | Page | 2 |
| WG2 | Wing, Underside, Port      | Page | 3 |
| WG3 | Wing, Underside, Starboard | Page | 3 |
| WG1 | Wing, Upper                | Page | 3 |
| WF  | Wing Fairings              | Page | 3 |
| ΕI  | Engine Interiors           | Page | 3 |
| EC  | Engine Cowlings            | Page | 3 |
| MG  | Main Landing Gear          | Page | 3 |