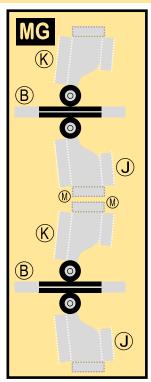

## **ANSETT AUSTRALIA**

Parts included in this package:

| FU  | Fuselage                   | Page | 2 |
|-----|----------------------------|------|---|
| WB  | Wing Box                   | Page | 2 |
| TV  | Vertical Stabilizer        | Page | 2 |
| TH  | Horizontal Stabilizer      | Page | 2 |
| NG  | Nose Landing Gear          | Page | 2 |
| WG2 | Wing, Underside, Port      | Page | 3 |
| WG3 | Wing, Underside, Starboard | Page | 3 |
| WG1 | Wing, Upper                | Page | 3 |
| WF  | Wing Fairings              | Page | 3 |
| ΕI  | Engine Interiors           | Page | 3 |
| EC  | Engine Cowlings            | Page | 3 |
| MG  | Main Landing Gear          | Page | 3 |