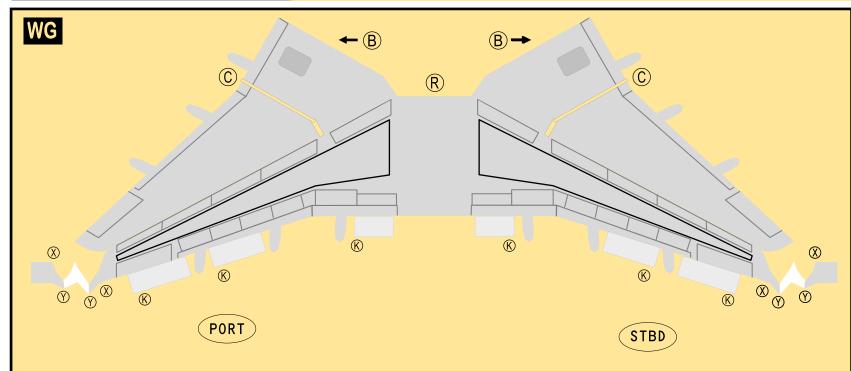

## **ANSETT AUSTRALIA**

Parts included in this package:

| FU  | Fuselage                   | Page | 2 |
|-----|----------------------------|------|---|
| WB  | Wing Box                   | Page | 2 |
| TV  | Vertical Stabilizer        | Page | 2 |
| TH  | Horizontal Stabilizer      | Page | 2 |
| NG  | Nose Landing Gear          | Page | 2 |
| WG2 | Wing, Underside, Port      | Page | 3 |
| WG3 | Wing, Underside, Starboard | Page | 3 |
| WG1 | Wing, Upper                | Page | 3 |
| WF  | Wing Fairings              | Page | 3 |
| ΕI  | Engine Interiors           | Page | 3 |
| EC  | Engine Cowlings            | Page | 3 |
| MG  | Main Landing Gear          | Page | 3 |