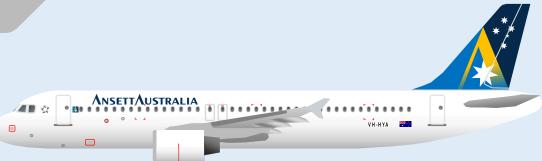

## **ANSETT AUSTRALIA**

Parts included in this package:

| FU  | Fuselage                   | Page | 2 |
|-----|----------------------------|------|---|
| WB  | Wing Box                   | Page | 2 |
| TV  | Vertical Stabilizer        | Page | 2 |
| TH  | Horizontal Stabilizer      | Page | 2 |
| NG  | Nose Landing Gear          | Page | 2 |
| WG2 | Wing, Underside, Port      | Page | 3 |
| WG3 | Wing, Underside, Starboard | Page | 3 |
| WG1 | Wing, Upper                | Page | 3 |
| WF  | Wing Fairings              | Page | 3 |
| ΕI  | Engine Interiors           | Page | 3 |
| EC  | Engine Cowlings            | Page | 3 |
| MG  | Main Landing Gear          | Page | 3 |