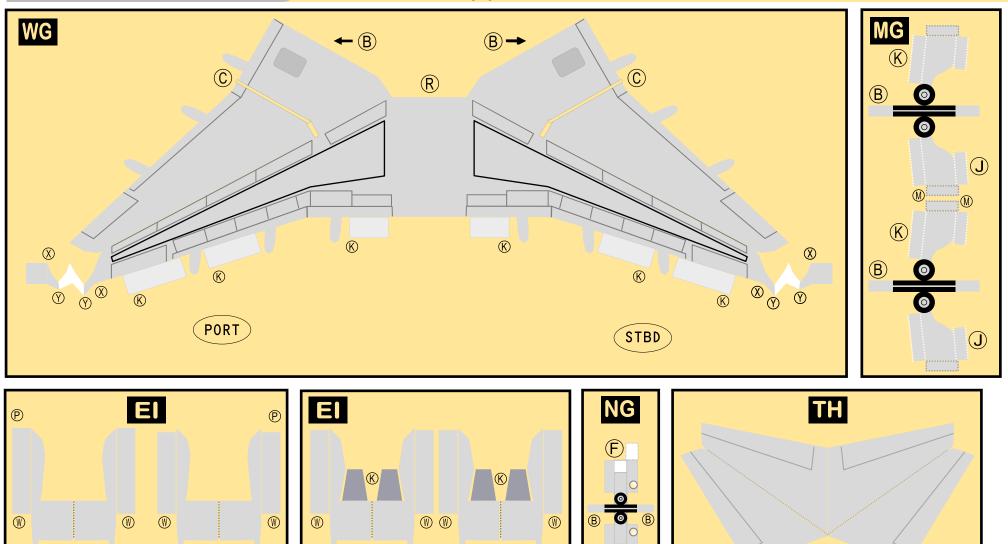

8GAIB20D10 Parts included in this package:

TEMPLATE

| FU  | Fuselage                   | Page 2 |  |
|-----|----------------------------|--------|--|
| WB  | Wing Box                   | Page 2 |  |
| TV  | Vertical Stabilizer        | Page 2 |  |
| TH  | Horizontal Stabilizer      | Page 2 |  |
| NG  | Nose Landing Gear          | Page 2 |  |
| WG2 | Wing, Underside, Port      | Page 3 |  |
| WG3 | Wing, Underside, Starboard | Page 3 |  |
| WG1 | Wing, Upper                | Page 3 |  |
| WF  | Wing Fairings              | Page 3 |  |
| ΕI  | Engine Interiors           | Page 3 |  |
| EC  | Engine Cowlings            | Page 3 |  |
| MG  | Main Landing Gear          | Page 3 |  |

#### AIRBUS A320-200 / TEMPLATE

### 8GAIB20D10

Paper-based scale model design system Copyright © 2020 - Airigami / Airline designs and logos are reproduced for Fair Use educational and informational purposes. USE OF THIS TEMPLATE FOR FINANCIAL GAIN IS PROHIBITED.