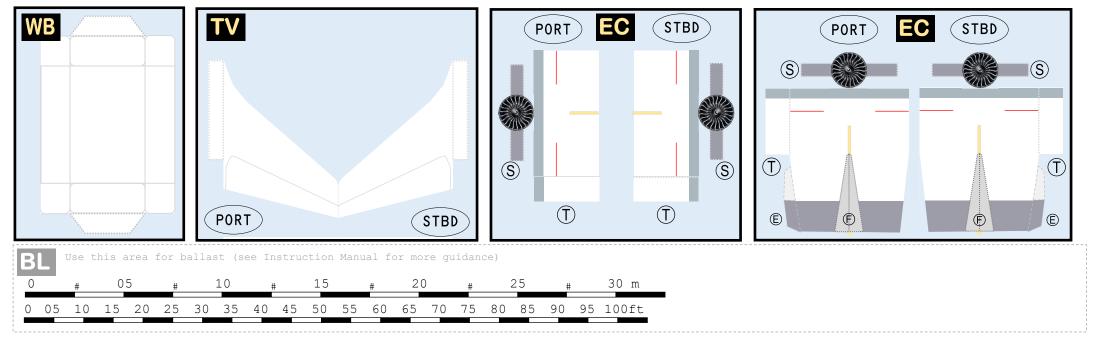

8GAIB20D10 Parts included in this package:

TEMPLATE

| FU  | Fuselage                   | Page 2 |  |
|-----|----------------------------|--------|--|
| WB  | Wing Box                   | Page 2 |  |
| TV  | Vertical Stabilizer        | Page 2 |  |
| TH  | Horizontal Stabilizer      | Page 2 |  |
| NG  | Nose Landing Gear          | Page 2 |  |
| WG2 | Wing, Underside, Port      | Page 3 |  |
| WG3 | Wing, Underside, Starboard | Page 3 |  |
| WG1 | Wing, Upper                | Page 3 |  |
| WF  | Wing Fairings              | Page 3 |  |
| ΕI  | Engine Interiors           | Page 3 |  |
| EC  | Engine Cowlings            | Page 3 |  |
| MG  | Main Landing Gear          | Page 3 |  |

#### AIRBUS A320-200 / TEMPLATE

#### 8GAIB20D10

Paper-based scale model design system Copyright © 2020 - Airigami / Airline designs and logos are reproduced for Fair Use educational and informational purposes. USE OF THIS TEMPLATE FOR FINANCIAL GAIN IS PROHIBITED.