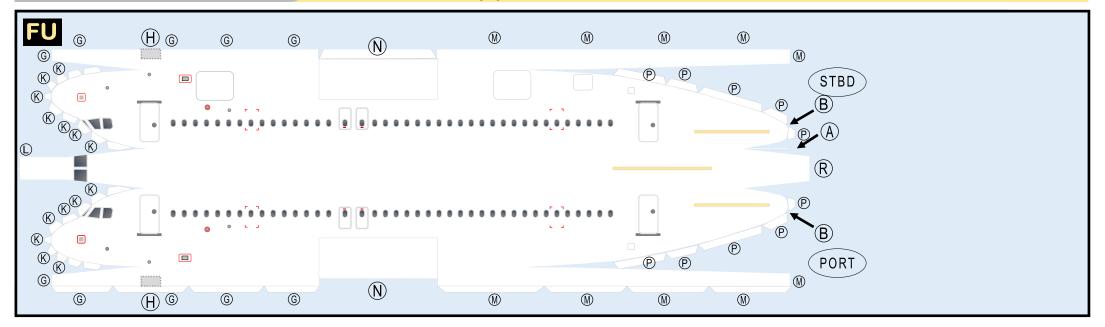

8GAIB20D10 Parts included in this package:

TEMPLATE

| FU  | Fuselage                   | Page 2 |  |
|-----|----------------------------|--------|--|
| WB  | Wing Box                   | Page 2 |  |
| TV  | Vertical Stabilizer        | Page 2 |  |
| TH  | Horizontal Stabilizer      | Page 2 |  |
| NG  | Nose Landing Gear          | Page 2 |  |
| WG2 | Wing, Underside, Port      | Page 3 |  |
| WG3 | Wing, Underside, Starboard | Page 3 |  |
| WG1 | Wing, Upper                | Page 3 |  |
| WF  | Wing Fairings              | Page 3 |  |
| ΕI  | Engine Interiors           | Page 3 |  |
| EC  | Engine Cowlings            | Page 3 |  |
| MG  | Main Landing Gear          | Page 3 |  |

#### AIRBUS A320-200 / TEMPLATE

#### 8GAIB20D10

Paper-based scale model design system Copyright © 2020 - Airigami / Airline designs and logos are reproduced for Fair Use educational and informational purposes. USE OF THIS TEMPLATE FOR FINANCIAL GAIN IS PROHIBITED.