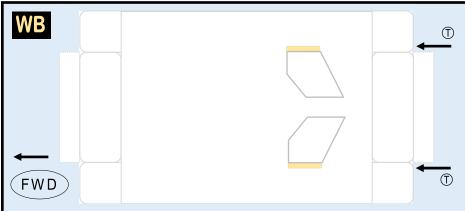

#### 8GBOE20D13

Parts included in this package:

| FF | Fuselage, Forward               | Page 2 |
|----|---------------------------------|--------|
| WB | Wing Box                        | Page 2 |
| EC | Engine Cowlings                 | Page 2 |
| FA | Fuselage, Aft                   | Page 3 |
| TV | Vertical Stabilizer             | Page 3 |
| TH | Horizontal Stabilizer           | Page 3 |
| WS | Wing, Starboard                 | Page 4 |
| ST | Wing Support Struts             | Page 4 |
| GS | Main Landing Gear Support Strut | Page 4 |
| WP | Wing, Port                      | Page 5 |
| ΕI | Engine Interiors                | Page 5 |
| NG | Nose Landing Gear               | Page 5 |
| MG | Main Landing Gear               | Page 3 |