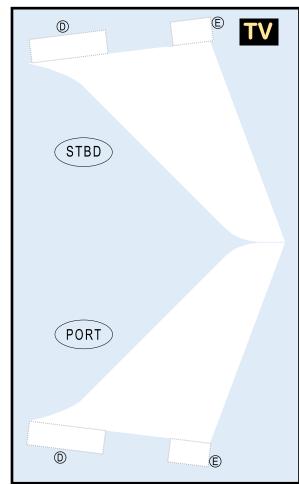

#### 8GBOE20D13

Parts included in this package:

| FF | Fuselage, Forward               | Page 2 |
|----|---------------------------------|--------|
| WB | Wing Box                        | Page 2 |
| EC | Engine Cowlings                 | Page 2 |
| FA | Fuselage, Aft                   | Page 3 |
| TV | Vertical Stabilizer             | Page 3 |
| TH | Horizontal Stabilizer           | Page 3 |
| WS | Wing, Starboard                 | Page 4 |
| ST | Wing Support Struts             | Page 4 |
| GS | Main Landing Gear Support Strut | Page 4 |
| WP | Wing, Port                      | Page 5 |
| ΕI | Engine Interiors                | Page 5 |
| NG | Nose Landing Gear               | Page 5 |
| MG | Main Landing Gear               | Page 3 |