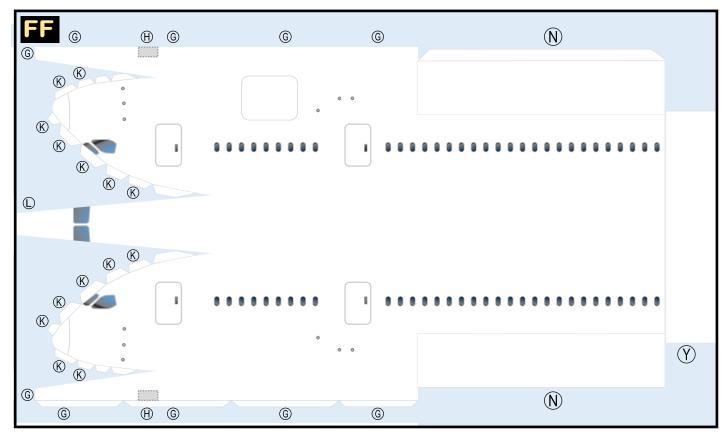

#### 8GBOE20D13

Parts included in this package:

| FF | Fuselage, Forward               | Page 2 |
|----|---------------------------------|--------|
| WB | Wing Box                        | Page 2 |
| EC | Engine Cowlings                 | Page 2 |
| FA | Fuselage, Aft                   | Page 3 |
| TV | Vertical Stabilizer             | Page 3 |
| TH | Horizontal Stabilizer           | Page 3 |
| WS | Wing, Starboard                 | Page 4 |
| ST | Wing Support Struts             | Page 4 |
| GS | Main Landing Gear Support Strut | Page 4 |
| WP | Wing, Port                      | Page 5 |
| ΕI | Engine Interiors                | Page 5 |
| NG | Nose Landing Gear               | Page 5 |
| MG | Main Landing Gear               | Page 3 |