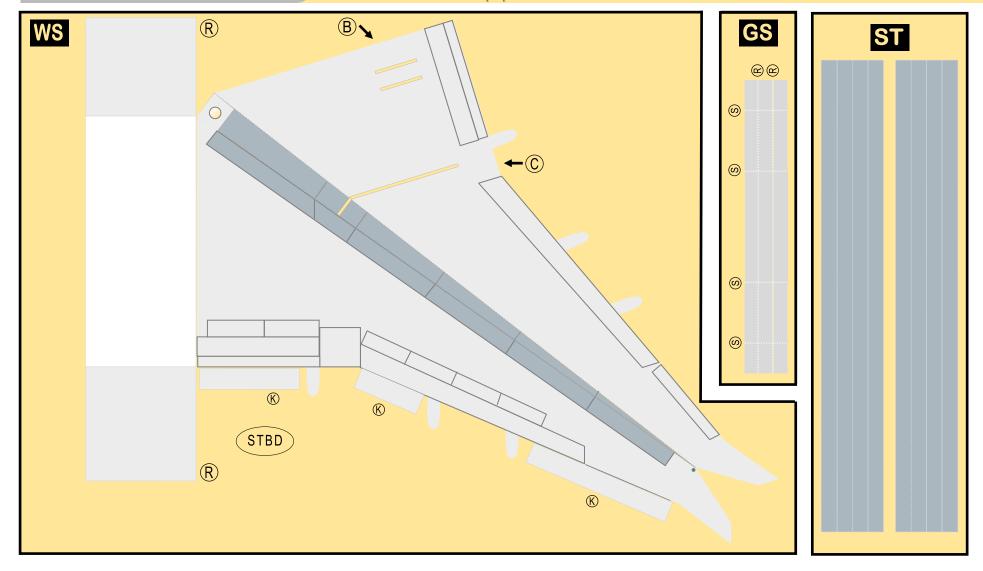

#### 8GBOE20D13

Parts included in this package:

| FF | Fuselage, Forward               | Page 2 |
|----|---------------------------------|--------|
| WB | Wing Box                        | Page 2 |
| EC | Engine Cowlings                 | Page 2 |
| FA | Fuselage, Aft                   | Page 3 |
| TV | Vertical Stabilizer             | Page 3 |
| TH | Horizontal Stabilizer           | Page 3 |
| WS | Wing, Starboard                 | Page 4 |
| ST | Wing Support Struts             | Page 4 |
| GS | Main Landing Gear Support Strut | Page 4 |
| WP | Wing, Port                      | Page 5 |
| ΕI | Engine Interiors                | Page 5 |
| NG | Nose Landing Gear               | Page 5 |
| MG | Main Landing Gear               | Page 3 |