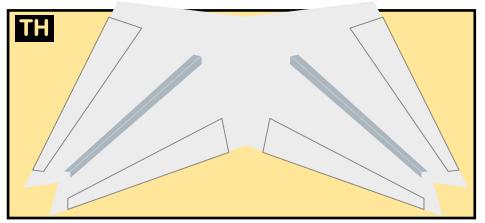

#### 8GBOE20D13

Parts included in this package:

| FF | Fuselage, Forward               | Page 2 |
|----|---------------------------------|--------|
| WB | Wing Box                        | Page 2 |
| EC | Engine Cowlings                 | Page 2 |
| FA | Fuselage, Aft                   | Page 3 |
| TV | Vertical Stabilizer             | Page 3 |
| TH | Horizontal Stabilizer           | Page 3 |
| WS | Wing, Starboard                 | Page 4 |
| ST | Wing Support Struts             | Page 4 |
| GS | Main Landing Gear Support Strut | Page 4 |
| WP | Wing, Port                      | Page 5 |
| ΕI | Engine Interiors                | Page 5 |
| NG | Nose Landing Gear               | Page 5 |
| MG | Main Landing Gear               | Page 3 |