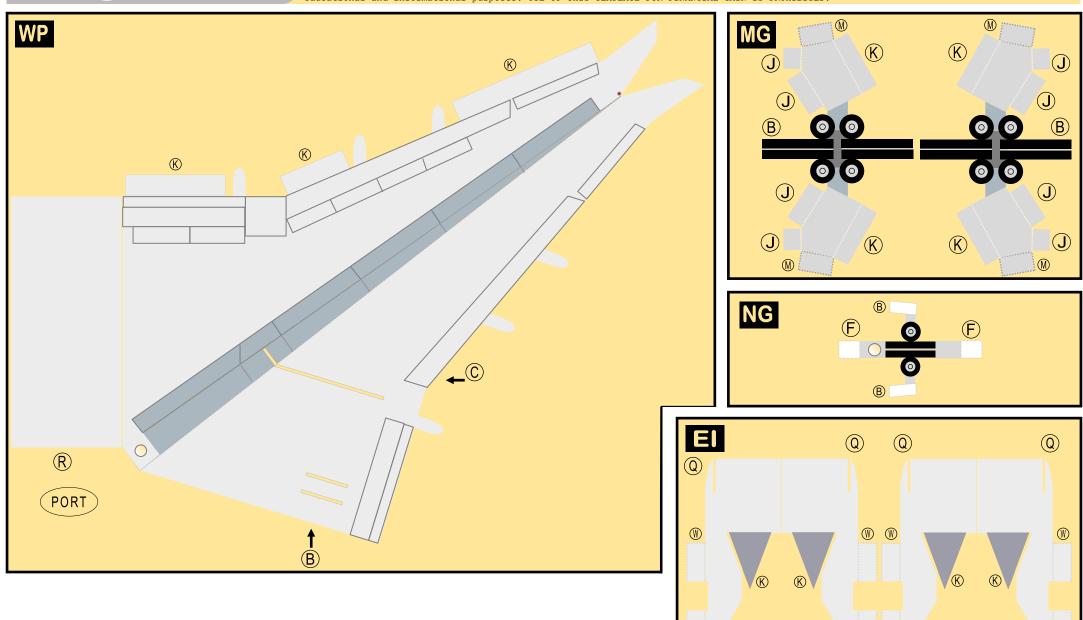

#### 8GBOE20D13

Parts included in this package:

| FF | Fuselage, Forward               | Page 2 |
|----|---------------------------------|--------|
| WB | Wing Box                        | Page 2 |
| EC | Engine Cowlings                 | Page 2 |
| FA | Fuselage, Aft                   | Page 3 |
| TV | Vertical Stabilizer             | Page 3 |
| TH | Horizontal Stabilizer           | Page 3 |
| WS | Wing, Starboard                 | Page 4 |
| ST | Wing Support Struts             | Page 4 |
| GS | Main Landing Gear Support Strut | Page 4 |
| WP | Wing, Port                      | Page 5 |
| ΕI | Engine Interiors                | Page 5 |
| NG | Nose Landing Gear               | Page 5 |
| MG | Main Landing Gear               | Page 3 |

8GBOE20D13

Paper-based scale model design system Copyright © 2020 - Airigami / Airline designs and logos are reproduced for Fair Use educational and informational purposes. USE OF THIS TEMPLATE FOR FINANCIAL GAIN IS PROHIBITED.