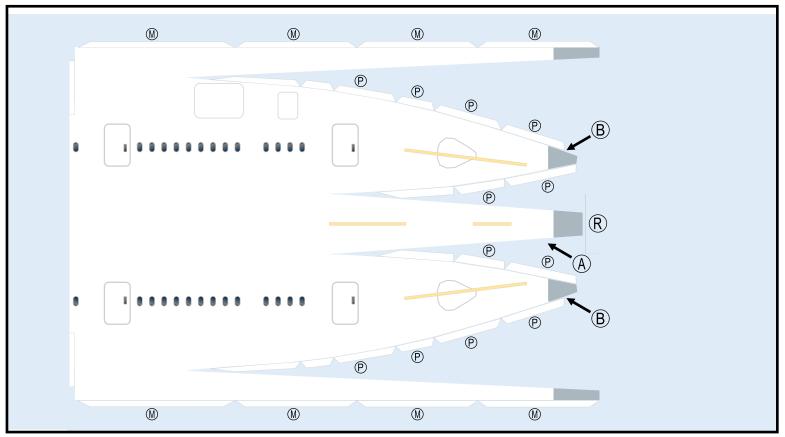

#### 8GBOE20D13

Parts included in this package:

| FF | Fuselage, Forward               | Page 2 |
|----|---------------------------------|--------|
| WB | Wing Box                        | Page 2 |
| EC | Engine Cowlings                 | Page 2 |
| FA | Fuselage, Aft                   | Page 3 |
| TV | Vertical Stabilizer             | Page 3 |
| TH | Horizontal Stabilizer           | Page 3 |
| WS | Wing, Starboard                 | Page 4 |
| ST | Wing Support Struts             | Page 4 |
| GS | Main Landing Gear Support Strut | Page 4 |
| WP | Wing, Port                      | Page 5 |
| ΕI | Engine Interiors                | Page 5 |
| NG | Nose Landing Gear               | Page 5 |
| MG | Main Landing Gear               | Page 3 |