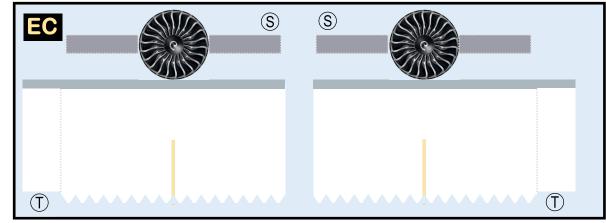

#### 8GBOE20D13

Parts included in this package:

| FF | Fuselage, Forward               | Page 2 |
|----|---------------------------------|--------|
| WB | Wing Box                        | Page 2 |
| EC | Engine Cowlings                 | Page 2 |
| FA | Fuselage, Aft                   | Page 3 |
| TV | Vertical Stabilizer             | Page 3 |
| TH | Horizontal Stabilizer           | Page 3 |
| WS | Wing, Starboard                 | Page 4 |
| ST | Wing Support Struts             | Page 4 |
| GS | Main Landing Gear Support Strut | Page 4 |
| WP | Wing, Port                      | Page 5 |
| ΕI | Engine Interiors                | Page 5 |
| NG | Nose Landing Gear               | Page 5 |
| MG | Main Landing Gear               | Page 3 |