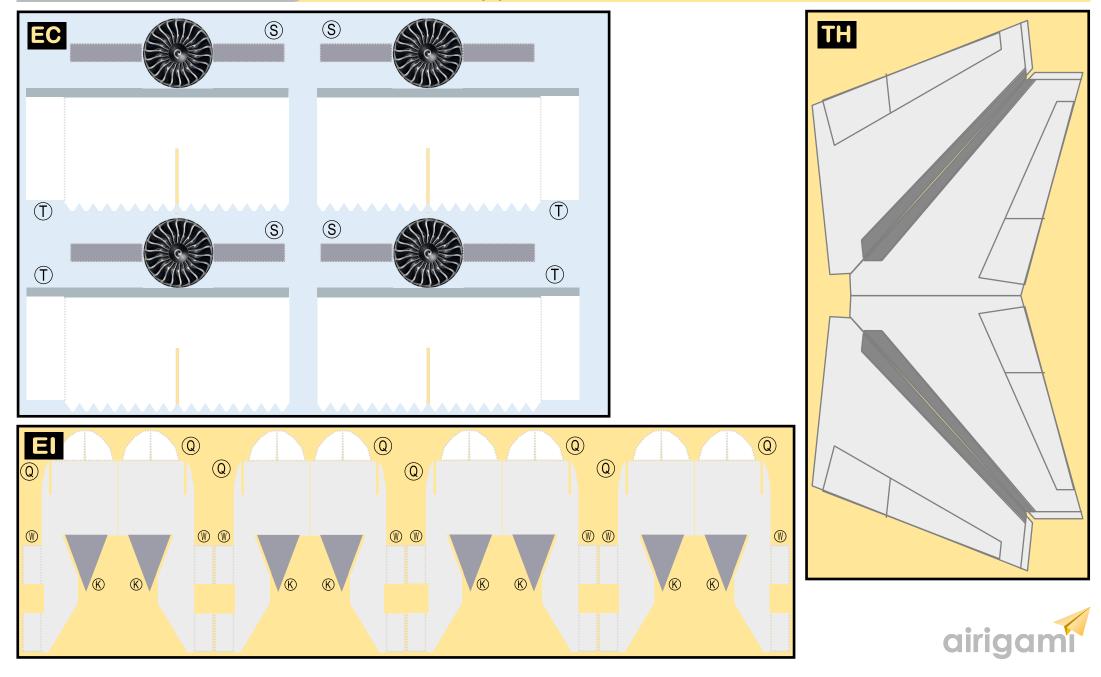

### **BOEING 747-8 / TEMPLATE**

#### 8GB0E20G20

#### **BOEING 747-8 / TEMPLATE**