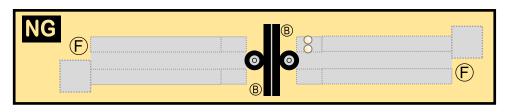

For best results, we recommend that this package be printed on the following paper stocks:

Pages 2-5 Model

Glossy 801bs

| WS | Wing, Starboard         | Page | 4 |
|----|-------------------------|------|---|
| TH | Horizontal Stabilizer   | Page | 4 |
| NG | Nose Landing Gear       | Page | 4 |
| GS | Main Landing Gear Strut | Page | 4 |
| MG | Main Landing Gear       | Page | 5 |
| WP | Wing, Port              | Page | 5 |
| ΕI | Engine Interiors        | Page | 5 |