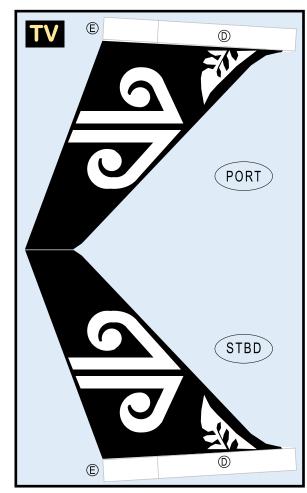

# BOEING 777-300EA

Parts included in this package:

| FF | Fuselage Forward    | Page 2 |
|----|---------------------|--------|
| WB | Wing Box            | Page 2 |
| WF | Wing Fairings       | Page 2 |
| WS | Wing Struts         | Page 2 |
| FA | Fuselage Aft        | Page 3 |
| TV | Vertical Stabilizer | Page 3 |
| EC | Engine Cowlings     | Page 3 |
| ET | Engine Turbines     | Page 3 |