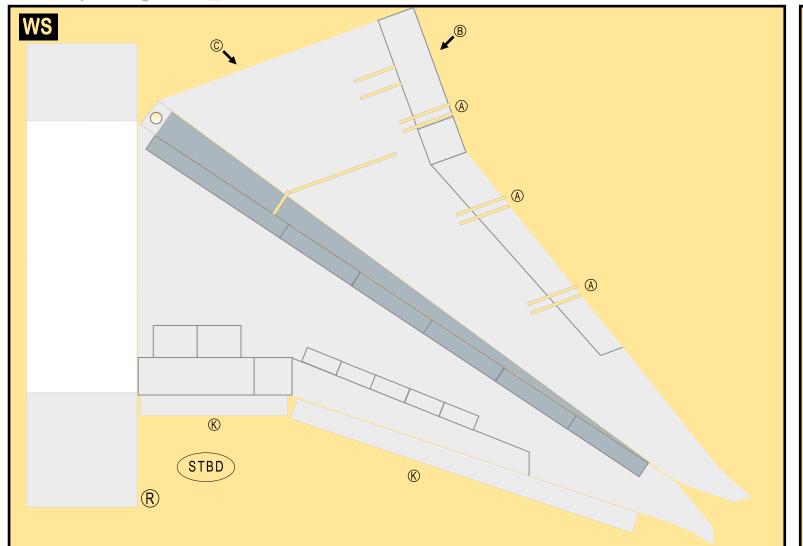

# BOEING 777-300EA

Parts included in this package:

| FF | Fuselage Forward    | Page 2 |
|----|---------------------|--------|
| WB | Wing Box            | Page 2 |
| WF | Wing Fairings       | Page 2 |
| WS | Wing Struts         | Page 2 |
| FA | Fuselage Aft        | Page 3 |
| TV | Vertical Stabilizer | Page 3 |
| EC | Engine Cowlings     | Page 3 |
| ET | Engine Turbines     | Page 3 |