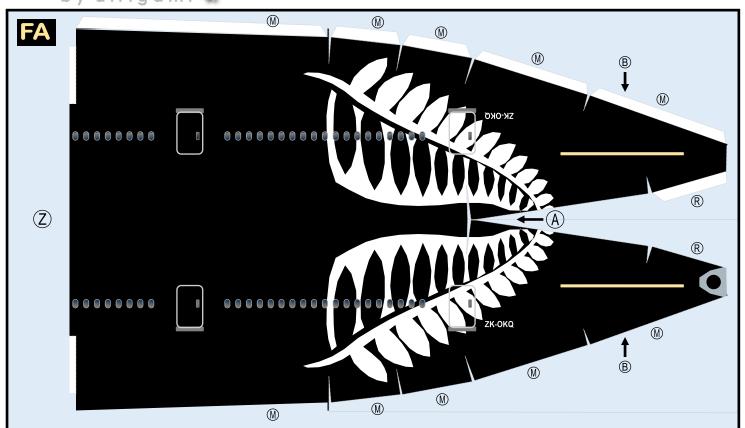

# BOEING 777-300EA

Parts included in this package:

| FF | Fuselage Forward    | Page 2 |
|----|---------------------|--------|
| WB | Wing Box            | Page 2 |
| WF | Wing Fairings       | Page 2 |
| WS | Wing Struts         | Page 2 |
| FA | Fuselage Aft        | Page 3 |
| TV | Vertical Stabilizer | Page 3 |
| EC | Engine Cowlings     | Page 3 |
| ET | Engine Turbines     | Page 3 |