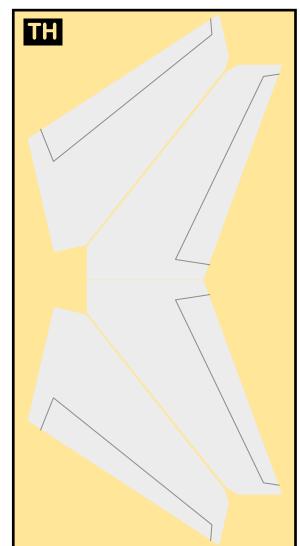

For best results, we recommend that this package be printed on the following paper stocks:

Pages 2-5 Model

Glossy 801bs

| WS | Wing, Starboard         | Page | 4 |
|----|-------------------------|------|---|
| TH | Horizontal Stabilizer   | Page | 4 |
| NG | Nose Landing Gear       | Page | 4 |
| GS | Main Landing Gear Strut | Page | 4 |
| MG | Main Landing Gear       | Page | 5 |
| WP | Wing, Port              | Page | 5 |
| ΕI | Engine Interiors        | Page | 5 |