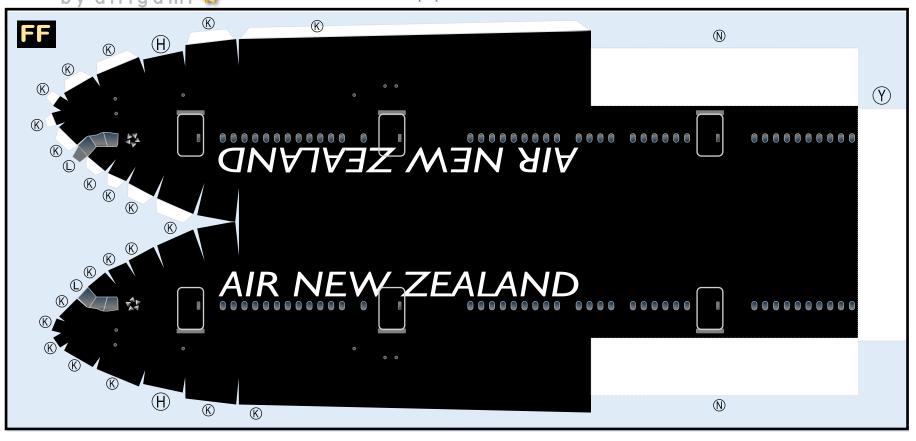

# BOEING 777-300EA

Parts included in this package:

| FF | Fuselage Forward    | Page 2 |
|----|---------------------|--------|
| WB | Wing Box            | Page 2 |
| WF | Wing Fairings       | Page 2 |
| WS | Wing Struts         | Page 2 |
| FA | Fuselage Aft        | Page 3 |
| TV | Vertical Stabilizer | Page 3 |
| EC | Engine Cowlings     | Page 3 |
| ET | Engine Turbines     | Page 3 |

WS