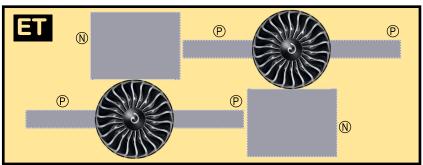

# BOEING 777-300EA

Parts included in this package:

| FF | Fuselage Forward    | Page 2 |
|----|---------------------|--------|
| WB | Wing Box            | Page 2 |
| WF | Wing Fairings       | Page 2 |
| WS | Wing Struts         | Page 2 |
| FA | Fuselage Aft        | Page 3 |
| TV | Vertical Stabilizer | Page 3 |
| EC | Engine Cowlings     | Page 3 |
| ET | Engine Turbines     | Page 3 |