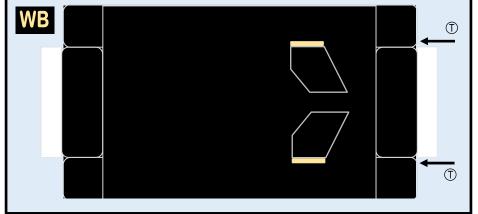

# BOEING 777-300EA

Parts included in this package:

| FF | Fuselage Forward    | Page 2 |
|----|---------------------|--------|
| WB | Wing Box            | Page 2 |
| WF | Wing Fairings       | Page 2 |
| WS | Wing Struts         | Page 2 |
| FA | Fuselage Aft        | Page 3 |
| TV | Vertical Stabilizer | Page 3 |
| EC | Engine Cowlings     | Page 3 |
| ET | Engine Turbines     | Page 3 |