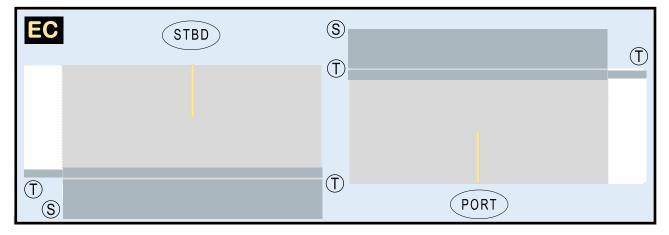

# BOEING 777-300EA

Parts included in this package:

| FF | Fuselage Forward    | Page 2 |
|----|---------------------|--------|
| WB | Wing Box            | Page 2 |
| WF | Wing Fairings       | Page 2 |
| WS | Wing Struts         | Page 2 |
| FA | Fuselage Aft        | Page 3 |
| TV | Vertical Stabilizer | Page 3 |
| EC | Engine Cowlings     | Page 3 |
| ET | Engine Turbines     | Page 3 |