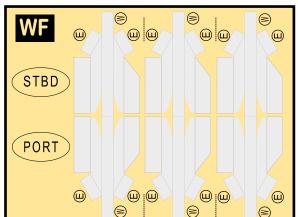

# BOEING 777-300EA

Parts included in this package:

| FF | Fuselage Forward    | Page 2 |
|----|---------------------|--------|
| WB | Wing Box            | Page 2 |
| WF | Wing Fairings       | Page 2 |
| WS | Wing Struts         | Page 2 |
| FA | Fuselage Aft        | Page 3 |
| TV | Vertical Stabilizer | Page 3 |
| EC | Engine Cowlings     | Page 3 |
| ET | Engine Turbines     | Page 3 |