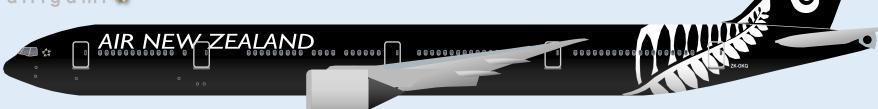

## **AIR NEW ZEALAND**

9GANZ20D32

# BOEING 777-300EA

Parts included in this package:

| FF | Fuselage Forward    | Page 2 |
|----|---------------------|--------|
| WB | Wing Box            | Page 2 |
| WF | Wing Fairings       | Page 2 |
| WS | Wing Struts         | Page 2 |
| FA | Fuselage Aft        | Page 3 |
| TV | Vertical Stabilizer | Page 3 |
| EC | Engine Cowlings     | Page 3 |
| ET | Engine Turbines     | Page 3 |