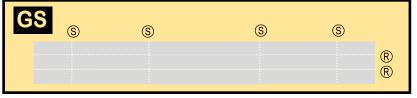

For best results, we recommend that this package be printed on the following paper stocks:

Pages 2-5 Model

Glossy 801bs

| WS | Wing, Starboard         | Page | 4 |
|----|-------------------------|------|---|
| TH | Horizontal Stabilizer   | Page | 4 |
| NG | Nose Landing Gear       | Page | 4 |
| GS | Main Landing Gear Strut | Page | 4 |
| MG | Main Landing Gear       | Page | 5 |
| WP | Wing, Port              | Page | 5 |
| ΕI | Engine Interiors        | Page | 5 |