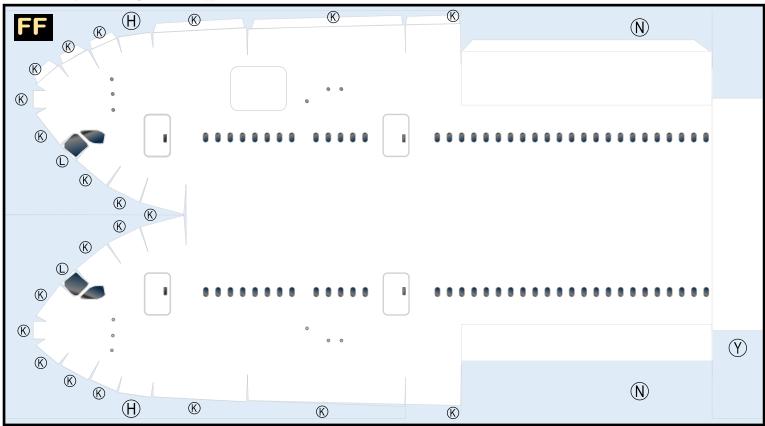

## 9GBOE20D34

Parts included in this package:

FF Fuselage Forward Page 2 ЕC Engine Cowlings Page 2 WB Wing Box Page 2 FA Fuselage Aft Page 3 WF Wing Fairings Page 3 ΤV Vertical Stabilizer Page 3 ΤH Horizontal Stabilizer Page 3 WS Wing, Starboard Page 4 MG Main Landing Gear Page 4 NG Nose Landing Gear Page 4 GS Main Landing Gear Strut Page 4 WP Wing, Port Page 5