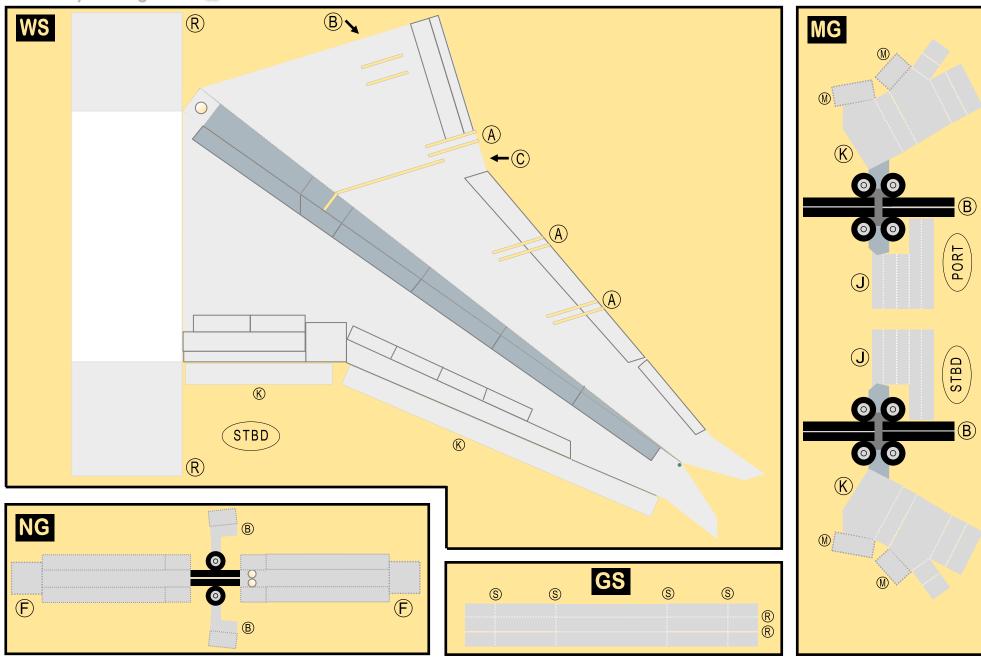

## 9GBOE20D34

Parts included in this package:

FF Fuselage Forward Page 2 ЕC Engine Cowlings Page 2 WB Wing Box Page 2 FA Fuselage Aft Page 3 WF Wing Fairings Page 3 ΤV Vertical Stabilizer Page 3 ΤH Horizontal Stabilizer Page 3 WS Wing, Starboard Page 4 MG Main Landing Gear Page 4 NG Nose Landing Gear Page 4 GS Main Landing Gear Strut Page 4 WP Wing, Port Page 5

# BOEING 787-9 / TEMPLATE 9GB0E20D34

Paper-based scale model design system Copyright © 2020 - Airigami / Airline designs and logos are reproduced for Fair Use educational and informational purposes. USE OF THIS TEMPLATE FOR FINANCIAL GAIN IS PROHIBITED.