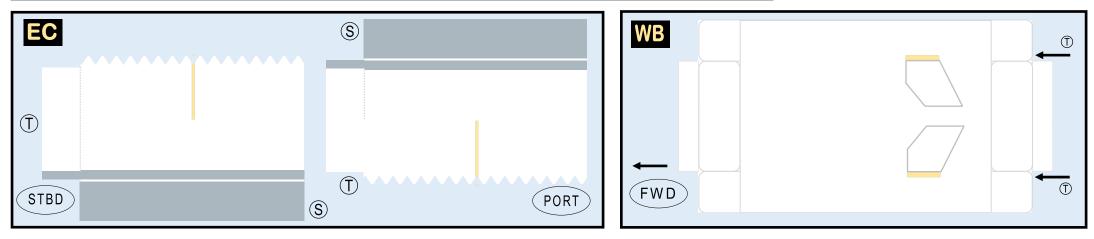

## 9GBOE20D34

Parts included in this package:

FF Fuselage Forward Page 2 ЕC Engine Cowlings Page 2 WB Wing Box Page 2 FA Fuselage Aft Page 3 WF Wing Fairings Page 3 ΤV Vertical Stabilizer Page 3 ΤH Horizontal Stabilizer Page 3 WS Wing, Starboard Page 4 MG Main Landing Gear Page 4 NG Nose Landing Gear Page 4 GS Main Landing Gear Strut Page 4 WP Wing, Port Page 5