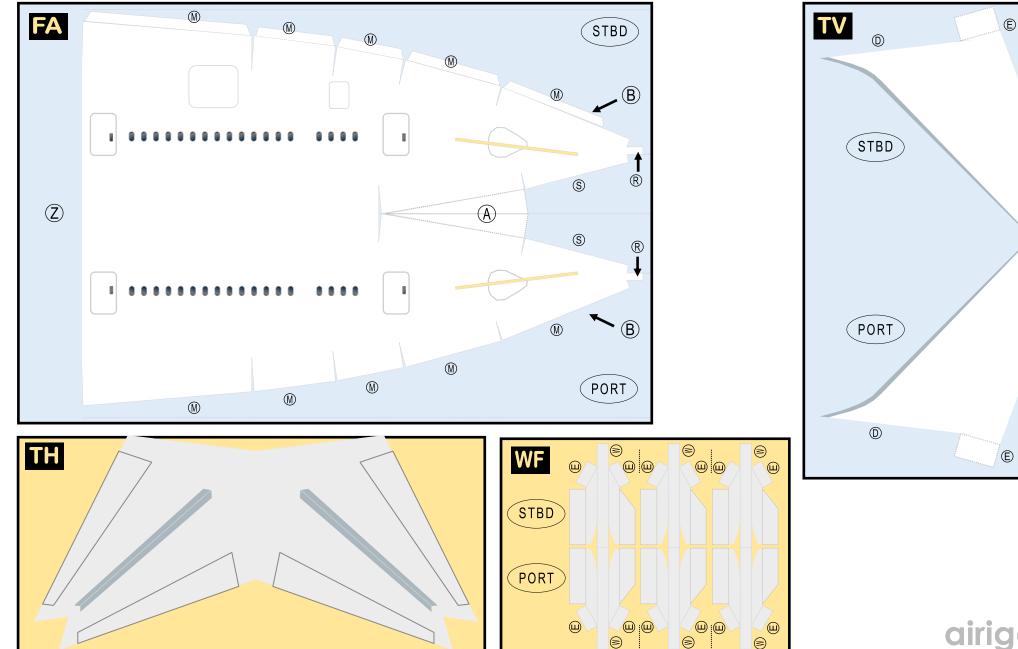

## 9GBOE20D34

Parts included in this package:

FF Fuselage Forward Page 2 ЕC Engine Cowlings Page 2 WB Wing Box Page 2 FA Fuselage Aft Page 3 WF Wing Fairings Page 3 ΤV Vertical Stabilizer Page 3 ΤH Horizontal Stabilizer Page 3 WS Wing, Starboard Page 4 MG Main Landing Gear Page 4 NG Nose Landing Gear Page 4 GS Main Landing Gear Strut Page 4 WP Wing, Port Page 5

## **BOEING 787-9 / TEMPLATE**

9GBOE20D34

Paper-based scale model design system Copyright © 2020 — Airigami / Airline designs and logos are reproduced for Fair Use educational and informational purposes. USE OF THIS TEMPLATE FOR FINANCIAL GAIN IS PROHIBITED.