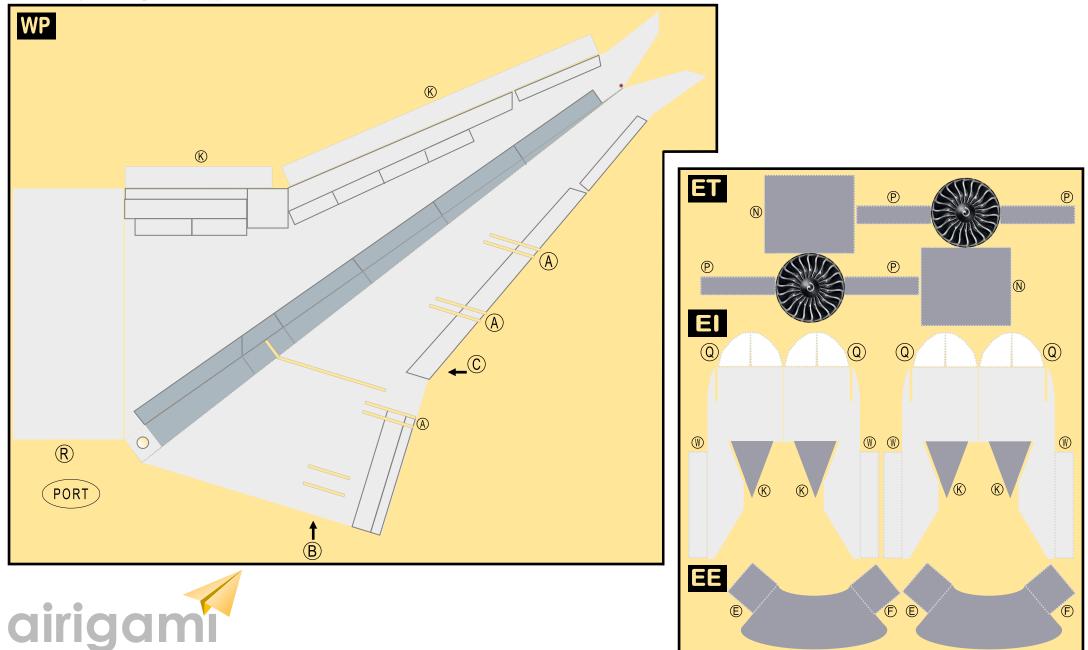

## 9GBOE20D34

Parts included in this package:

FF Fuselage Forward Page 2 ЕC Engine Cowlings Page 2 WB Wing Box Page 2 FA Fuselage Aft Page 3 WF Wing Fairings Page 3 ΤV Vertical Stabilizer Page 3 ΤH Horizontal Stabilizer Page 3 WS Wing, Starboard Page 4 MG Main Landing Gear Page 4 NG Nose Landing Gear Page 4 GS Main Landing Gear Strut Page 4 WP Wing, Port Page 5

Page 5

ΕT Engine Interiors

## **BOEING 787-9 / TEMPLATE**

9GBOE20D34

Paper-based scale model design system Copyright © 2020 - Airigami / Airline designs and logos are reproduced for Fair Use educational and informational purposes. USE OF THIS TEMPLATE FOR FINANCIAL GAIN IS PROHIBITED.