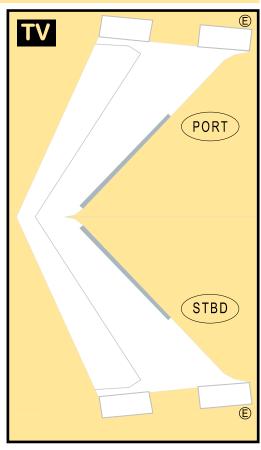

## **TEMPLATE** 8GAIB20E15

Parts included in this package:

| FF | Fuselage Forward        | Page | 2 |
|----|-------------------------|------|---|
| EC | Engine Cowlings         | Page | 2 |
| TH | Horizontal Stabilizer   | Page | 2 |
| FA | Fuselage Aft            | Page | 3 |
| WB | Wing Box                | Page | 3 |
| NG | Nose Landing Gear       | Page | 3 |
| TV | Vertical Stabilizer     | Page | 3 |
| WS | Wing, Starboard         | Page | 4 |
| MG | Main Landing Gear       | Page | 4 |
| GS | Main Landing Gear Strut | Page | 4 |
| WP | Wing, Port              | Page | 5 |
| ΕI | Engine Interiors        | Page | 5 |