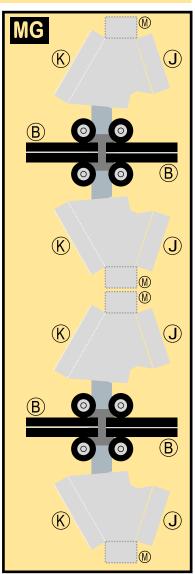

## **TEMPLATE** 8GAIB20E15

Parts included in this package:

| FF | Fuselage Forward        | Page | 2 |
|----|-------------------------|------|---|
| EC | Engine Cowlings         | Page | 2 |
| TH | Horizontal Stabilizer   | Page | 2 |
| FA | Fuselage Aft            | Page | 3 |
| WB | Wing Box                | Page | 3 |
| NG | Nose Landing Gear       | Page | 3 |
| TV | Vertical Stabilizer     | Page | 3 |
| WS | Wing, Starboard         | Page | 4 |
| MG | Main Landing Gear       | Page | 4 |
| GS | Main Landing Gear Strut | Page | 4 |
| WP | Wing, Port              | Page | 5 |
| ΕI | Engine Interiors        | Page | 5 |

### **AIRBUS A350-900 / TEMPLATE**

Paper-based scale model design system Copyright © 2020 — Airigami / Airline designs and logos are reproduced for Fair Use educational and informational purposes. USE OF THIS TEMPLATE FOR FINANCIAL GAIN IS PROHIBITED.