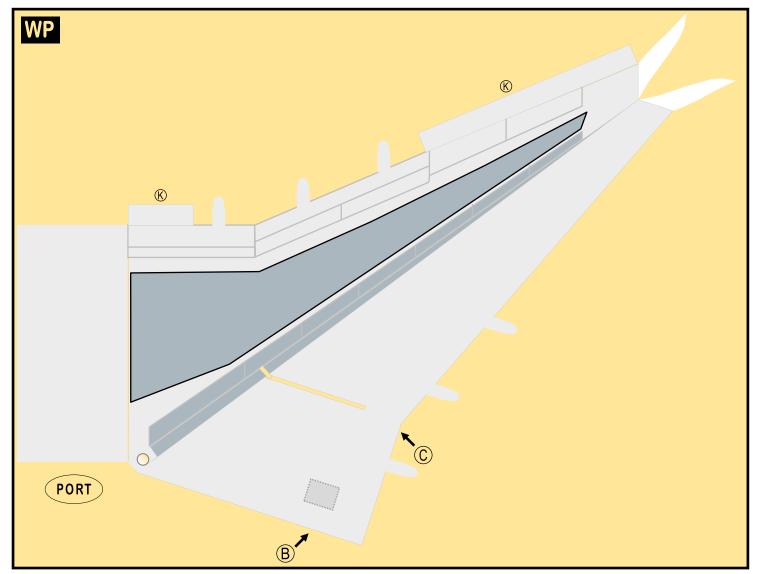

## **TEMPLATE** 8GAIB20E15

Parts included in this package:

| FF | Fuselage Forward        | Page | 2 |
|----|-------------------------|------|---|
| EC | Engine Cowlings         | Page | 2 |
| TH | Horizontal Stabilizer   | Page | 2 |
| FA | Fuselage Aft            | Page | 3 |
| WB | Wing Box                | Page | 3 |
| NG | Nose Landing Gear       | Page | 3 |
| TV | Vertical Stabilizer     | Page | 3 |
| WS | Wing, Starboard         | Page | 4 |
| MG | Main Landing Gear       | Page | 4 |
| GS | Main Landing Gear Strut | Page | 4 |
| WP | Wing, Port              | Page | 5 |
| ΕI | Engine Interiors        | Page | 5 |

### **AIRBUS A350-900 / TEMPLATE**

8GAIB20E15

Paper-based scale model design system Copyright © 2020 - Airigami / Airline designs and logos are reproduced for Fair Use educational and informational purposes. USE OF THIS TEMPLATE FOR FINANCIAL GAIN IS PROHIBITED.