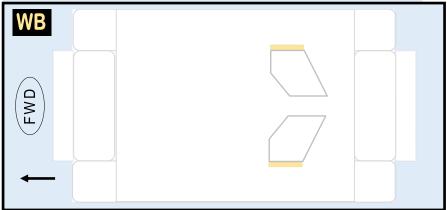

## **TEMPLATE** 8GAIB20E15

Parts included in this package:

| FF | Fuselage Forward        | Page | 2 |
|----|-------------------------|------|---|
| EC | Engine Cowlings         | Page | 2 |
| TH | Horizontal Stabilizer   | Page | 2 |
| FA | Fuselage Aft            | Page | 3 |
| WB | Wing Box                | Page | 3 |
| NG | Nose Landing Gear       | Page | 3 |
| TV | Vertical Stabilizer     | Page | 3 |
| WS | Wing, Starboard         | Page | 4 |
| MG | Main Landing Gear       | Page | 4 |
| GS | Main Landing Gear Strut | Page | 4 |
| WP | Wing, Port              | Page | 5 |
| ΕI | Engine Interiors        | Page | 5 |