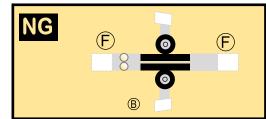

## **TEMPLATE** 8GAIB20E15

Parts included in this package:

| FF | Fuselage Forward        | Page | 2 |
|----|-------------------------|------|---|
| EC | Engine Cowlings         | Page | 2 |
| TH | Horizontal Stabilizer   | Page | 2 |
| FA | Fuselage Aft            | Page | 3 |
| WB | Wing Box                | Page | 3 |
| NG | Nose Landing Gear       | Page | 3 |
| TV | Vertical Stabilizer     | Page | 3 |
| WS | Wing, Starboard         | Page | 4 |
| MG | Main Landing Gear       | Page | 4 |
| GS | Main Landing Gear Strut | Page | 4 |
| WP | Wing, Port              | Page | 5 |
| ΕI | Engine Interiors        | Page | 5 |