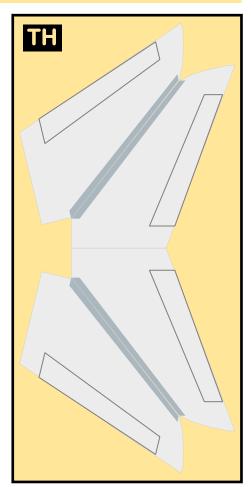

## **TEMPLATE** 8GAIB20E15

Parts included in this package:

| FF | Fuselage Forward        | Page | 2 |
|----|-------------------------|------|---|
| EC | Engine Cowlings         | Page | 2 |
| TH | Horizontal Stabilizer   | Page | 2 |
| FA | Fuselage Aft            | Page | 3 |
| WB | Wing Box                | Page | 3 |
| NG | Nose Landing Gear       | Page | 3 |
| TV | Vertical Stabilizer     | Page | 3 |
| WS | Wing, Starboard         | Page | 4 |
| MG | Main Landing Gear       | Page | 4 |
| GS | Main Landing Gear Strut | Page | 4 |
| WP | Wing, Port              | Page | 5 |
| ΕI | Engine Interiors        | Page | 5 |