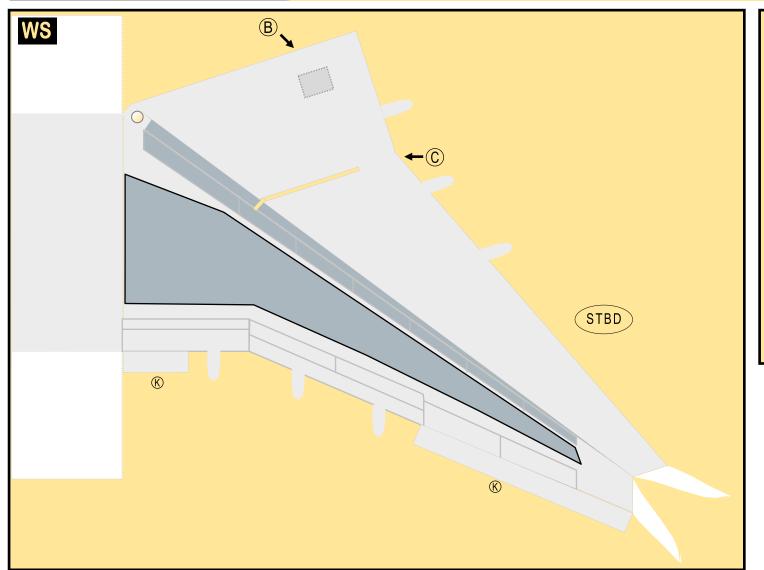

## **TEMPLATE** 8GAIB20E15

Parts included in this package:

| FF | Fuselage Forward        | Page | 2 |
|----|-------------------------|------|---|
| EC | Engine Cowlings         | Page | 2 |
| TH | Horizontal Stabilizer   | Page | 2 |
| FA | Fuselage Aft            | Page | 3 |
| WB | Wing Box                | Page | 3 |
| NG | Nose Landing Gear       | Page | 3 |
| TV | Vertical Stabilizer     | Page | 3 |
| WS | Wing, Starboard         | Page | 4 |
| MG | Main Landing Gear       | Page | 4 |
| GS | Main Landing Gear Strut | Page | 4 |
| WP | Wing, Port              | Page | 5 |
| ΕI | Engine Interiors        | Page | 5 |

### **AIRBUS A350-900 / TEMPLATE**

Paper-based scale model design system Copyright © 2020 — Airigami / Airline designs and logos are reproduced for Fair Use educational and informational purposes. USE OF THIS TEMPLATE FOR FINANCIAL GAIN IS PROHIBITED.