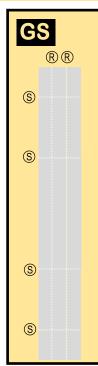

## **TEMPLATE** 8GAIB20E15

Parts included in this package:

| FF | Fuselage Forward        | Page | 2 |
|----|-------------------------|------|---|
| EC | Engine Cowlings         | Page | 2 |
| TH | Horizontal Stabilizer   | Page | 2 |
| FA | Fuselage Aft            | Page | 3 |
| WB | Wing Box                | Page | 3 |
| NG | Nose Landing Gear       | Page | 3 |
| TV | Vertical Stabilizer     | Page | 3 |
| WS | Wing, Starboard         | Page | 4 |
| MG | Main Landing Gear       | Page | 4 |
| GS | Main Landing Gear Strut | Page | 4 |
| WP | Wing, Port              | Page | 5 |
| ΕI | Engine Interiors        | Page | 5 |

### **AIRBUS A350-900 / TEMPLATE**

Paper-based scale model design system Copyright © 2020 — Airigami / Airline designs and logos are reproduced for Fair Use educational and informational purposes. USE OF THIS TEMPLATE FOR FINANCIAL GAIN IS PROHIBITED.