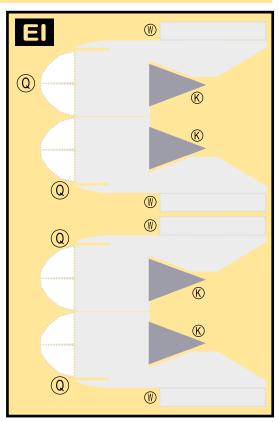

## **TEMPLATE** 8GAIB20E15

Parts included in this package:

| FF | Fuselage Forward        | Page | 2 |
|----|-------------------------|------|---|
| EC | Engine Cowlings         | Page | 2 |
| TH | Horizontal Stabilizer   | Page | 2 |
| FA | Fuselage Aft            | Page | 3 |
| WB | Wing Box                | Page | 3 |
| NG | Nose Landing Gear       | Page | 3 |
| TV | Vertical Stabilizer     | Page | 3 |
| WS | Wing, Starboard         | Page | 4 |
| MG | Main Landing Gear       | Page | 4 |
| GS | Main Landing Gear Strut | Page | 4 |
| WP | Wing, Port              | Page | 5 |
| ΕI | Engine Interiors        | Page | 5 |