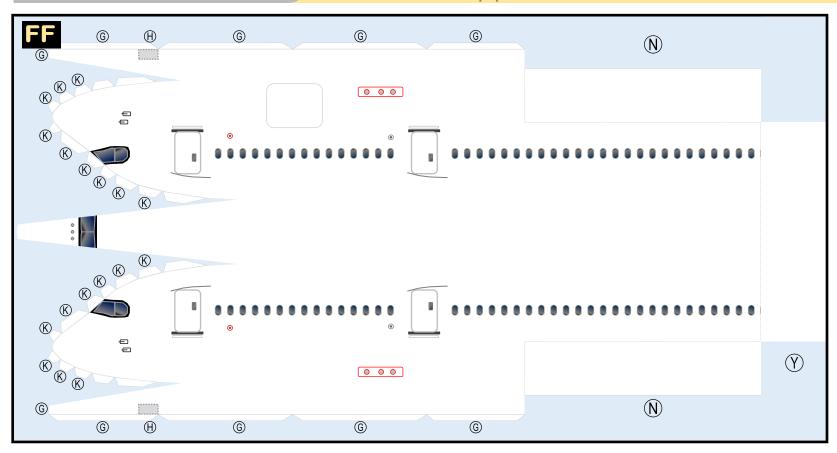

## **TEMPLATE** 8GAIB20E15

Parts included in this package:

| FF | Fuselage Forward        | Page | 2 |
|----|-------------------------|------|---|
| EC | Engine Cowlings         | Page | 2 |
| TH | Horizontal Stabilizer   | Page | 2 |
| FA | Fuselage Aft            | Page | 3 |
| WB | Wing Box                | Page | 3 |
| NG | Nose Landing Gear       | Page | 3 |
| TV | Vertical Stabilizer     | Page | 3 |
| WS | Wing, Starboard         | Page | 4 |
| MG | Main Landing Gear       | Page | 4 |
| GS | Main Landing Gear Strut | Page | 4 |
| WP | Wing, Port              | Page | 5 |
| ΕI | Engine Interiors        | Page | 5 |