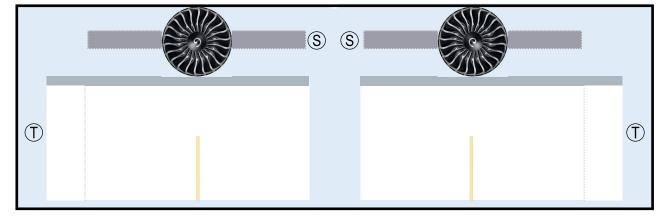

## **TEMPLATE** 8GAIB20E15

Parts included in this package:

| FF | Fuselage Forward        | Page | 2 |
|----|-------------------------|------|---|
| EC | Engine Cowlings         | Page | 2 |
| TH | Horizontal Stabilizer   | Page | 2 |
| FA | Fuselage Aft            | Page | 3 |
| WB | Wing Box                | Page | 3 |
| NG | Nose Landing Gear       | Page | 3 |
| TV | Vertical Stabilizer     | Page | 3 |
| WS | Wing, Starboard         | Page | 4 |
| MG | Main Landing Gear       | Page | 4 |
| GS | Main Landing Gear Strut | Page | 4 |
| WP | Wing, Port              | Page | 5 |
| ΕI | Engine Interiors        | Page | 5 |