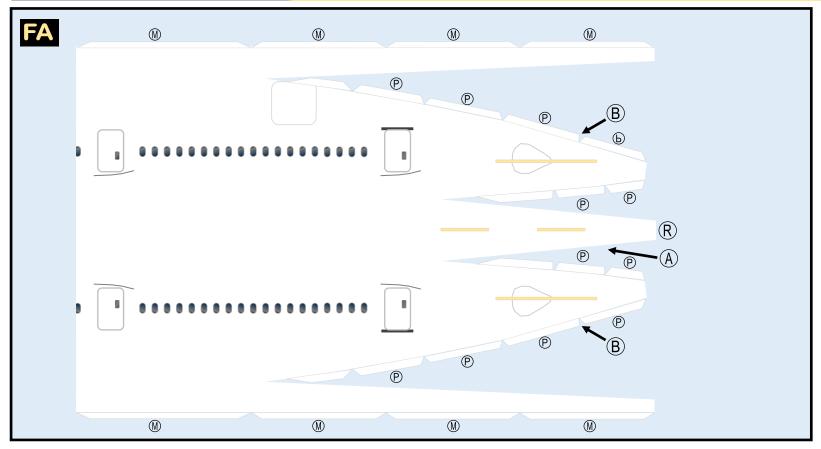

## **TEMPLATE** 8GAIB20E15

Parts included in this package:

| FF | Fuselage Forward        | Page | 2 |
|----|-------------------------|------|---|
| EC | Engine Cowlings         | Page | 2 |
| TH | Horizontal Stabilizer   | Page | 2 |
| FA | Fuselage Aft            | Page | 3 |
| WB | Wing Box                | Page | 3 |
| NG | Nose Landing Gear       | Page | 3 |
| TV | Vertical Stabilizer     | Page | 3 |
| WS | Wing, Starboard         | Page | 4 |
| MG | Main Landing Gear       | Page | 4 |
| GS | Main Landing Gear Strut | Page | 4 |
| WP | Wing, Port              | Page | 5 |
| ΕI | Engine Interiors        | Page | 5 |