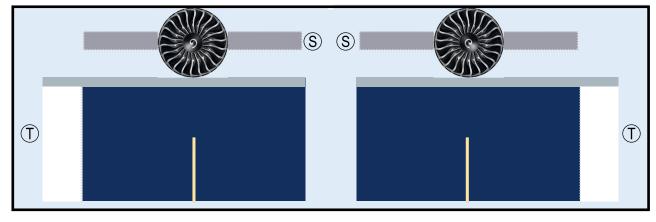

## 8GDAL20E18

Parts included in this package:

| FF | Fuselage Forward        | Page 2 |
|----|-------------------------|--------|
| EC | Engine Cowlings         | Page 2 |
| TH | Horizontal Stabilizer   | Page 2 |
| FA | Fuselage Aft            | Page 3 |
| WB | Wing Box                | Page 3 |
| NG | Nose Landing Gear       | Page 3 |
| TV | Vertical Stabilizer     | Page 3 |
| WS | Wing, Starboard         | Page 4 |
| MG | Main Landing Gear       | Page 4 |
| GS | Main Landing Gear Strut | Page 4 |
| WP | Wing, Port              | Page 5 |
| ΕI | Engine Interiors        | Page 5 |