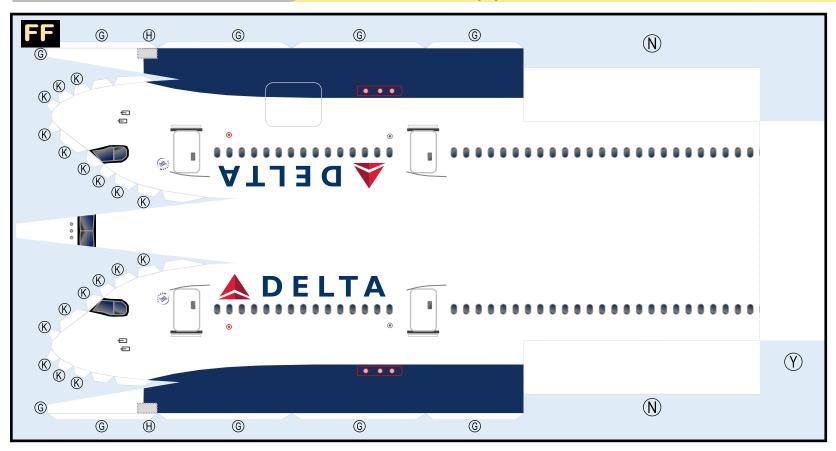

## 8GDAL20E18

Parts included in this package:

| FF | Fuselage Forward        | Page 2 |
|----|-------------------------|--------|
| EC | Engine Cowlings         | Page 2 |
| TH | Horizontal Stabilizer   | Page 2 |
| FA | Fuselage Aft            | Page 3 |
| WB | Wing Box                | Page 3 |
| NG | Nose Landing Gear       | Page 3 |
| TV | Vertical Stabilizer     | Page 3 |
| WS | Wing, Starboard         | Page 4 |
| MG | Main Landing Gear       | Page 4 |
| GS | Main Landing Gear Strut | Page 4 |
| WP | Wing, Port              | Page 5 |
| ΕI | Engine Interiors        | Page 5 |