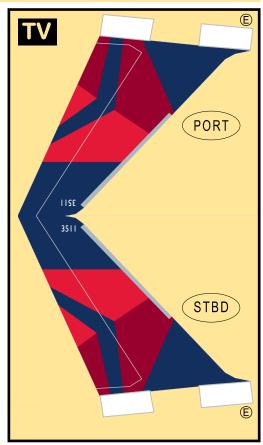

## 8GDAL20E18

Parts included in this package:

| FF | Fuselage Forward        | Page 2 |
|----|-------------------------|--------|
| EC | Engine Cowlings         | Page 2 |
| TH | Horizontal Stabilizer   | Page 2 |
| FA | Fuselage Aft            | Page 3 |
| WB | Wing Box                | Page 3 |
| NG | Nose Landing Gear       | Page 3 |
| TV | Vertical Stabilizer     | Page 3 |
| WS | Wing, Starboard         | Page 4 |
| MG | Main Landing Gear       | Page 4 |
| GS | Main Landing Gear Strut | Page 4 |
| WP | Wing, Port              | Page 5 |
| ΕI | Engine Interiors        | Page 5 |