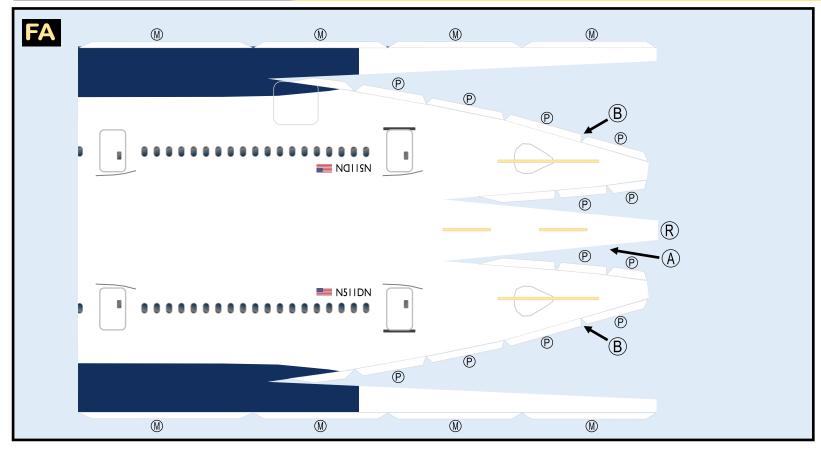

## 8GDAL20E18

Parts included in this package:

| FF | Fuselage Forward        | Page 2 |
|----|-------------------------|--------|
| EC | Engine Cowlings         | Page 2 |
| TH | Horizontal Stabilizer   | Page 2 |
| FA | Fuselage Aft            | Page 3 |
| WB | Wing Box                | Page 3 |
| NG | Nose Landing Gear       | Page 3 |
| TV | Vertical Stabilizer     | Page 3 |
| WS | Wing, Starboard         | Page 4 |
| MG | Main Landing Gear       | Page 4 |
| GS | Main Landing Gear Strut | Page 4 |
| WP | Wing, Port              | Page 5 |
| ΕI | Engine Interiors        | Page 5 |