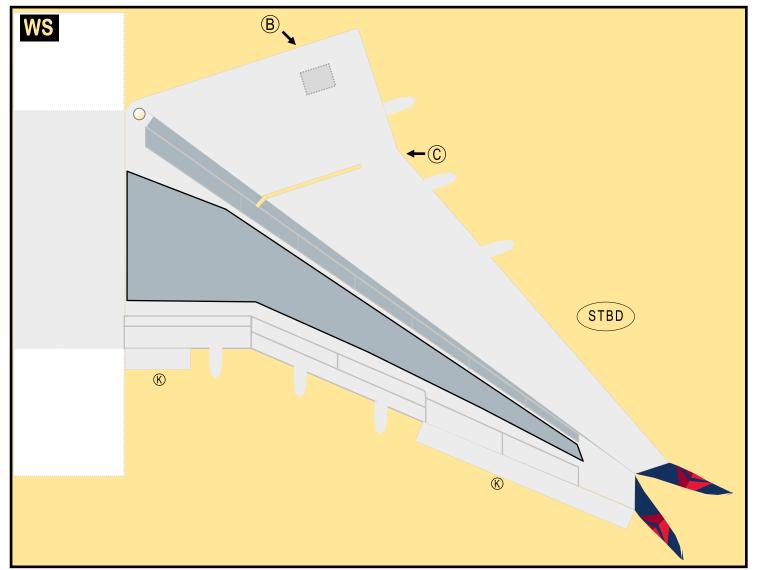

## 8GDAL20E18

Parts included in this package:

| FF | Fuselage Forward        | Page 2 |
|----|-------------------------|--------|
| EC | Engine Cowlings         | Page 2 |
| TH | Horizontal Stabilizer   | Page 2 |
| FA | Fuselage Aft            | Page 3 |
| WB | Wing Box                | Page 3 |
| NG | Nose Landing Gear       | Page 3 |
| TV | Vertical Stabilizer     | Page 3 |
| WS | Wing, Starboard         | Page 4 |
| MG | Main Landing Gear       | Page 4 |
| GS | Main Landing Gear Strut | Page 4 |
| WP | Wing, Port              | Page 5 |
| ΕI | Engine Interiors        | Page 5 |