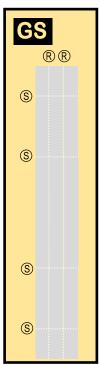

## 8GDAL20E18

Parts included in this package:

| FF | Fuselage Forward        | Page 2 |
|----|-------------------------|--------|
| EC | Engine Cowlings         | Page 2 |
| TH | Horizontal Stabilizer   | Page 2 |
| FA | Fuselage Aft            | Page 3 |
| WB | Wing Box                | Page 3 |
| NG | Nose Landing Gear       | Page 3 |
| TV | Vertical Stabilizer     | Page 3 |
| WS | Wing, Starboard         | Page 4 |
| MG | Main Landing Gear       | Page 4 |
| GS | Main Landing Gear Strut | Page 4 |
| WP | Wing, Port              | Page 5 |
| ΕI | Engine Interiors        | Page 5 |