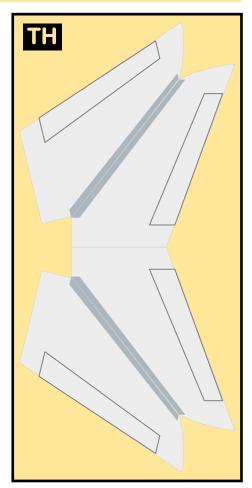

## 8GDAL20E18

Parts included in this package:

| FF | Fuselage Forward        | Page 2 |
|----|-------------------------|--------|
| EC | Engine Cowlings         | Page 2 |
| TH | Horizontal Stabilizer   | Page 2 |
| FA | Fuselage Aft            | Page 3 |
| WB | Wing Box                | Page 3 |
| NG | Nose Landing Gear       | Page 3 |
| TV | Vertical Stabilizer     | Page 3 |
| WS | Wing, Starboard         | Page 4 |
| MG | Main Landing Gear       | Page 4 |
| GS | Main Landing Gear Strut | Page 4 |
| WP | Wing, Port              | Page 5 |
| ΕI | Engine Interiors        | Page 5 |