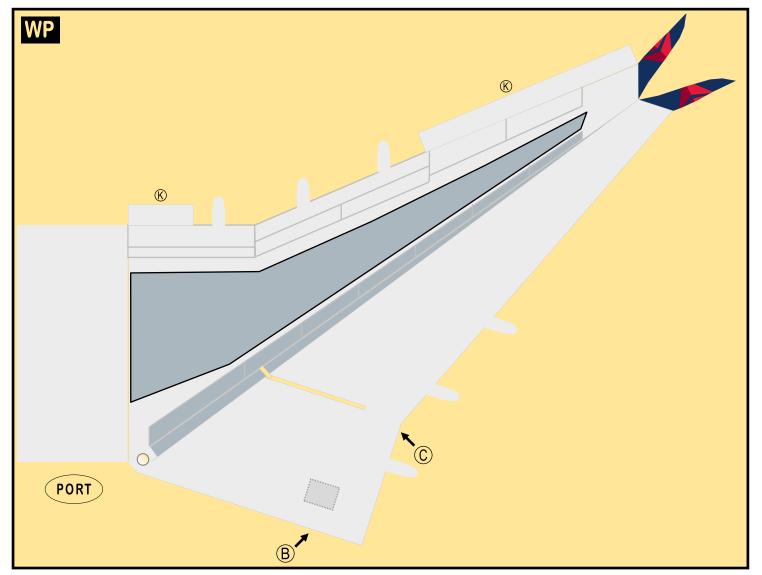

## 8GDAL20E18

Parts included in this package:

| FF | Fuselage Forward        | Page 2 |
|----|-------------------------|--------|
| EC | Engine Cowlings         | Page 2 |
| TH | Horizontal Stabilizer   | Page 2 |
| FA | Fuselage Aft            | Page 3 |
| WB | Wing Box                | Page 3 |
| NG | Nose Landing Gear       | Page 3 |
| TV | Vertical Stabilizer     | Page 3 |
| WS | Wing, Starboard         | Page 4 |
| MG | Main Landing Gear       | Page 4 |
| GS | Main Landing Gear Strut | Page 4 |
| WP | Wing, Port              | Page 5 |
| ΕI | Engine Interiors        | Page 5 |