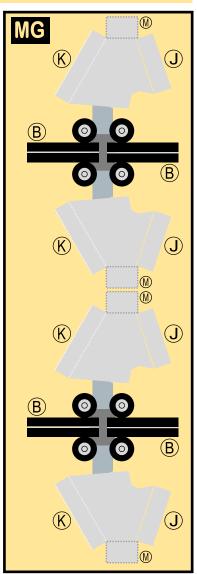

## 8GDAL20E18

Parts included in this package:

| FF | Fuselage Forward        | Page 2 |
|----|-------------------------|--------|
| EC | Engine Cowlings         | Page 2 |
| TH | Horizontal Stabilizer   | Page 2 |
| FA | Fuselage Aft            | Page 3 |
| WB | Wing Box                | Page 3 |
| NG | Nose Landing Gear       | Page 3 |
| TV | Vertical Stabilizer     | Page 3 |
| WS | Wing, Starboard         | Page 4 |
| MG | Main Landing Gear       | Page 4 |
| GS | Main Landing Gear Strut | Page 4 |
| WP | Wing, Port              | Page 5 |
| ΕI | Engine Interiors        | Page 5 |