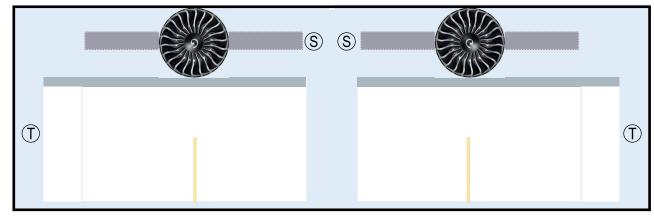

### 8GMAS20E16

Parts included in this package:

| FF | Fuselage Forward        | Page | 2 |
|----|-------------------------|------|---|
| EC | Engine Cowlings         | Page | 2 |
| TH | Horizontal Stabilizer   | Page | 2 |
| FA | Fuselage Aft            | Page | 3 |
| WB | Wing Box                | Page | 3 |
| NG | Nose Landing Gear       | Page | 3 |
| TV | Vertical Stabilizer     | Page | 3 |
| WS | Wing, Starboard         | Page | 4 |
| MG | Main Landing Gear       | Page | 4 |
| GS | Main Landing Gear Strut | Page | 4 |
| WP | Wing, Port              | Page | 5 |
| ΕI | Engine Interiors        | Page | 5 |