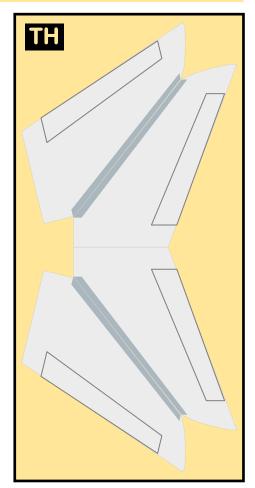

### 8GMAS20E16

Parts included in this package:

| FF | Fuselage Forward        | Page | 2 |
|----|-------------------------|------|---|
| EC | Engine Cowlings         | Page | 2 |
| TH | Horizontal Stabilizer   | Page | 2 |
| FA | Fuselage Aft            | Page | 3 |
| WB | Wing Box                | Page | 3 |
| NG | Nose Landing Gear       | Page | 3 |
| TV | Vertical Stabilizer     | Page | 3 |
| WS | Wing, Starboard         | Page | 4 |
| MG | Main Landing Gear       | Page | 4 |
| GS | Main Landing Gear Strut | Page | 4 |
| WP | Wing, Port              | Page | 5 |
| ΕI | Engine Interiors        | Page | 5 |