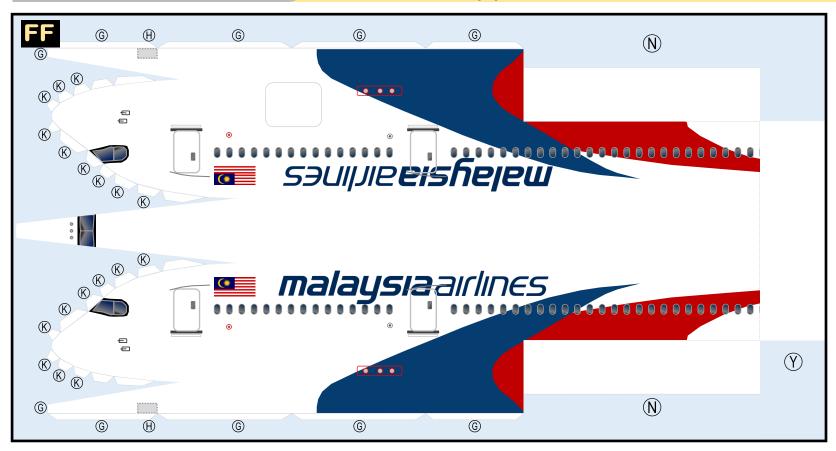

### 8GMAS20E16

Parts included in this package:

| FF | Fuselage Forward        | Page | 2 |
|----|-------------------------|------|---|
| EC | Engine Cowlings         | Page | 2 |
| TH | Horizontal Stabilizer   | Page | 2 |
| FA | Fuselage Aft            | Page | 3 |
| WB | Wing Box                | Page | 3 |
| NG | Nose Landing Gear       | Page | 3 |
| TV | Vertical Stabilizer     | Page | 3 |
| WS | Wing, Starboard         | Page | 4 |
| MG | Main Landing Gear       | Page | 4 |
| GS | Main Landing Gear Strut | Page | 4 |
| WP | Wing, Port              | Page | 5 |
| ΕI | Engine Interiors        | Page | 5 |