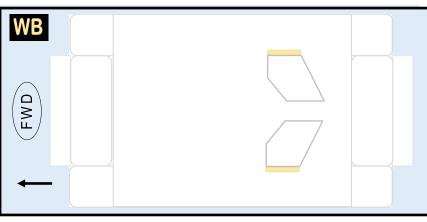

#### 8GMAS20E17

Parts included in this package: FF Fuselage Forward Page 2 EC Engine Cowlings Page 2 Horizontal Stabilizer TΗ Page 2 FA Fuselage Aft Page 3 WB Wing Box Page 3 NG Nose Landing Gear Page 3 ΤV Vertical Stabilizer Page 3 WS Wing, Starboard Page 4 MG Main Landing Gear Page 4 GS Main Landing Gear Strut Page 4 WP Wing, Port Page 5