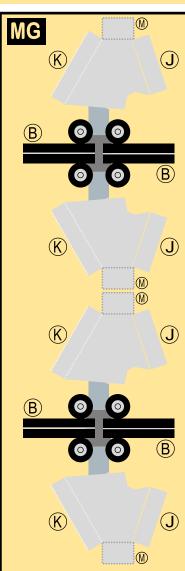

#### 8GMAS20E17

Parts included in this package: FF Fuselage Forward Page 2 EC Engine Cowlings Page 2 Horizontal Stabilizer TΗ Page 2 FA Fuselage Aft Page 3 WB Wing Box Page 3 NG Nose Landing Gear Page 3 ΤV Vertical Stabilizer Page 3 WS Wing, Starboard Page 4 MG Main Landing Gear Page 4 GS Main Landing Gear Strut Page 4 WP Wing, Port Page 5