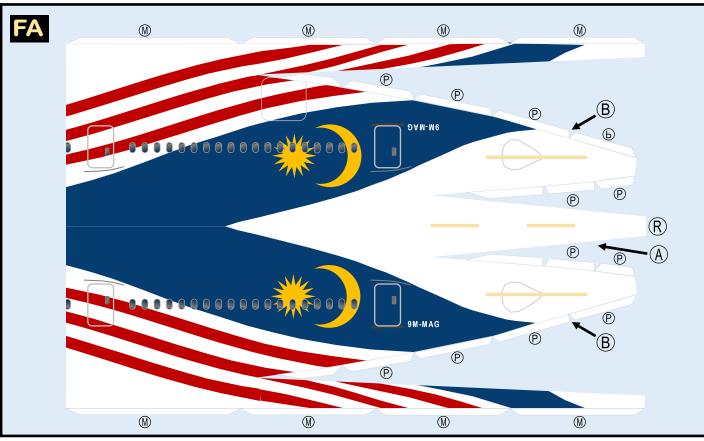

#### 8GMAS20E17

Parts included in this package: FF Fuselage Forward Page 2 EC Engine Cowlings Page 2 Horizontal Stabilizer TΗ Page 2 FA Fuselage Aft Page 3 WB Wing Box Page 3 NG Nose Landing Gear Page 3 ΤV Vertical Stabilizer Page 3 WS Wing, Starboard Page 4 MG Main Landing Gear Page 4 GS Main Landing Gear Strut Page 4 WP Wing, Port Page 5

#### AIRBUS A350-900 / MALAYSIA AIRLINES

### 8GMAS20E17