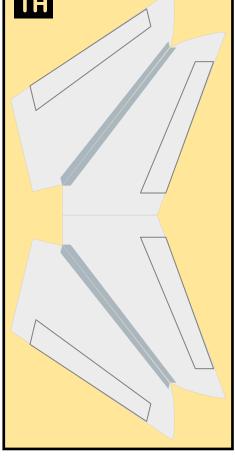

#### 8GMAS20E17

Parts included in this package: FF Fuselage Forward Page 2 EC Engine Cowlings Page 2 Horizontal Stabilizer TΗ Page 2 FA Fuselage Aft Page 3 WB Wing Box Page 3 NG Nose Landing Gear Page 3 ΤV Vertical Stabilizer Page 3 WS Wing, Starboard Page 4 MG Main Landing Gear Page 4 GS Main Landing Gear Strut Page 4 WP Wing, Port Page 5

#### AIRBUS A350-900 / MALAYSIA AIRLINES

### 8GMAS20E17