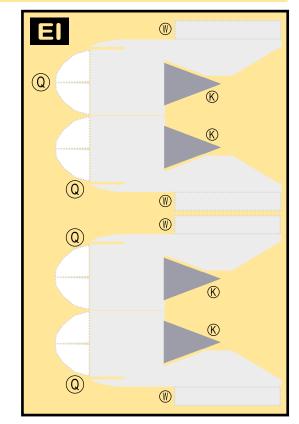

#### 8GMAS20E17

Parts included in this package: FF Fuselage Forward Page 2 EC Engine Cowlings Page 2 Horizontal Stabilizer TΗ Page 2 FA Fuselage Aft Page 3 WB Wing Box Page 3 NG Nose Landing Gear Page 3 ΤV Vertical Stabilizer Page 3 WS Wing, Starboard Page 4 MG Main Landing Gear Page 4 GS Main Landing Gear Strut Page 4 WP Wing, Port Page 5