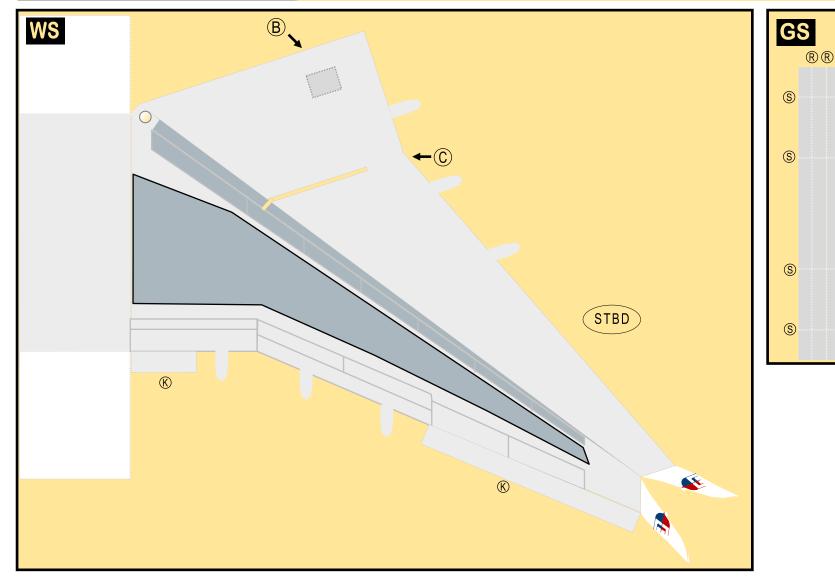

#### 8GMAS20E17

Parts included in this package: FF Fuselage Forward Page 2 EC Engine Cowlings Page 2 Horizontal Stabilizer TΗ Page 2 FA Fuselage Aft Page 3 WB Wing Box Page 3 NG Nose Landing Gear Page 3 ΤV Vertical Stabilizer Page 3 WS Wing, Starboard Page 4 MG Main Landing Gear Page 4 GS Main Landing Gear Strut Page 4 WP Wing, Port Page 5