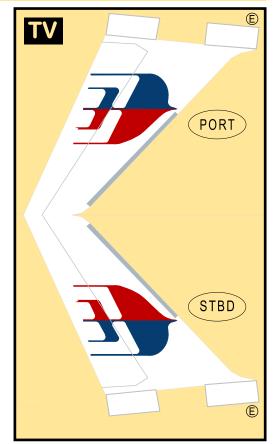

#### 8GMAS20E17

Parts included in this package: FF Fuselage Forward Page 2 EC Engine Cowlings Page 2 Horizontal Stabilizer TΗ Page 2 FA Fuselage Aft Page 3 WB Wing Box Page 3 NG Nose Landing Gear Page 3 ΤV Vertical Stabilizer Page 3 WS Wing, Starboard Page 4 MG Main Landing Gear Page 4 GS Main Landing Gear Strut Page 4 WP Wing, Port Page 5