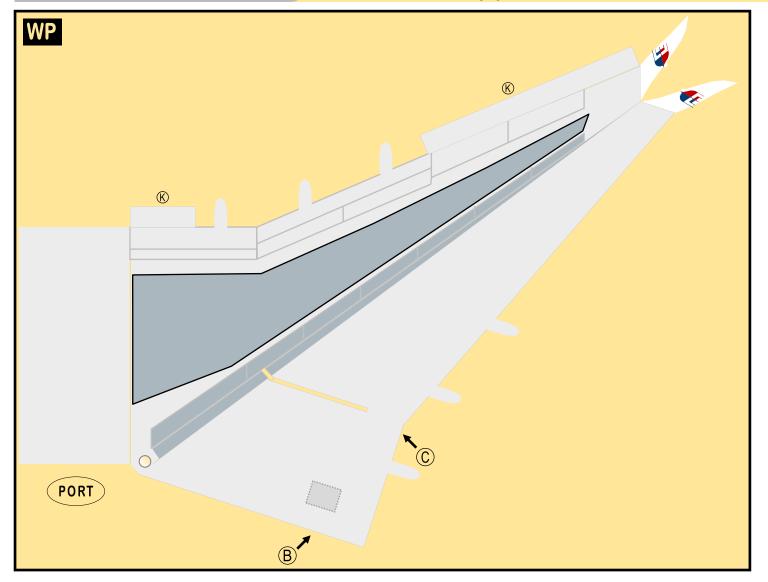

#### 8GMAS20E17

Parts included in this package: FF Fuselage Forward Page 2 EC Engine Cowlings Page 2 Horizontal Stabilizer TΗ Page 2 FA Fuselage Aft Page 3 WB Wing Box Page 3 NG Nose Landing Gear Page 3 ΤV Vertical Stabilizer Page 3 WS Wing, Starboard Page 4 MG Main Landing Gear Page 4 GS Main Landing Gear Strut Page 4 WP Wing, Port Page 5