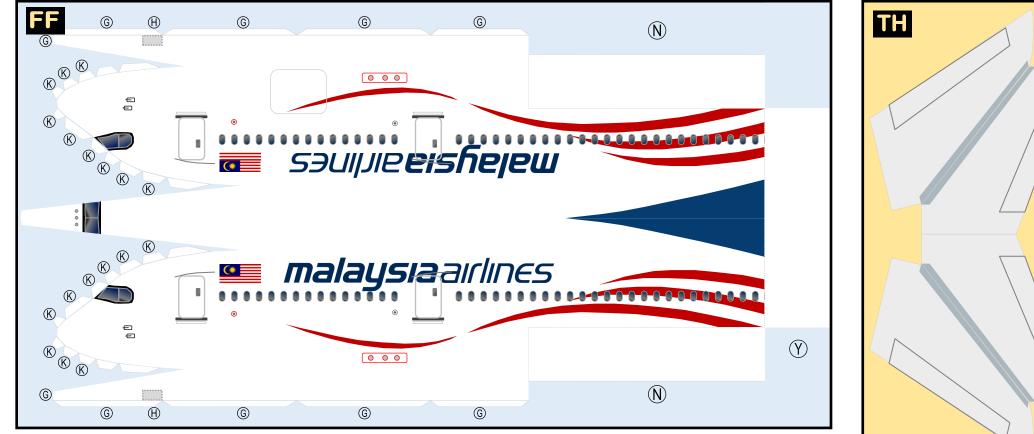

#### 8GMAS20E17

Parts included in this package: FF Fuselage Forward Page 2 EC Engine Cowlings Page 2 Horizontal Stabilizer TΗ Page 2 FA Fuselage Aft Page 3 WB Wing Box Page 3 NG Nose Landing Gear Page 3 ΤV Vertical Stabilizer Page 3 WS Wing, Starboard Page 4 MG Main Landing Gear Page 4 GS Main Landing Gear Strut Page 4 WP Wing, Port Page 5

#### AIRBUS A350-900 / MALAYSIA AIRLINES

#### 8GMAS20E17