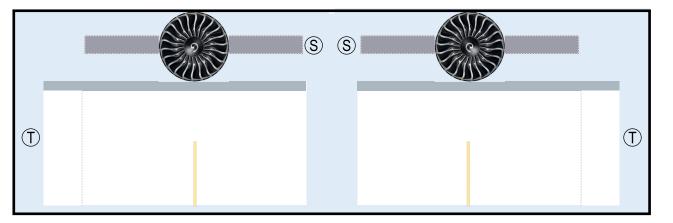

#### 8GMAS20E17

Parts included in this package: FF Fuselage Forward Page 2 EC Engine Cowlings Page 2 Horizontal Stabilizer TΗ Page 2 FA Fuselage Aft Page 3 WB Wing Box Page 3 NG Nose Landing Gear Page 3 ΤV Vertical Stabilizer Page 3 WS Wing, Starboard Page 4 MG Main Landing Gear Page 4 GS Main Landing Gear Strut Page 4 WP Wing, Port Page 5

#### AIRBUS A350-900 / MALAYSIA AIRLINES

#### 8GMAS20E17