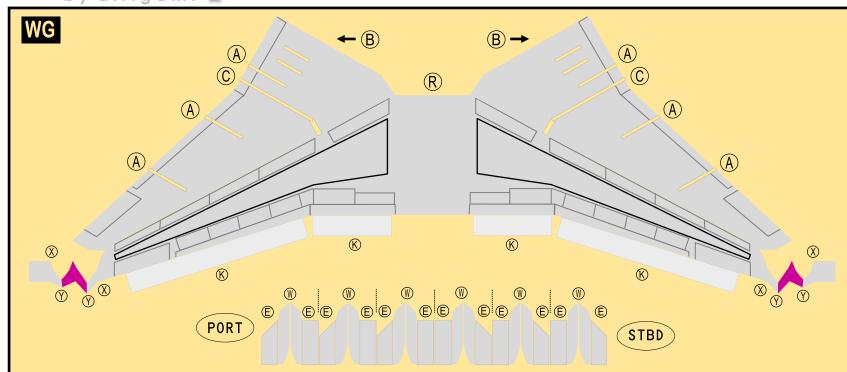

### 9GWZZ20E36

Parts included in this package:

| FU  | Fuselage                   | Page | 2 |
|-----|----------------------------|------|---|
| WB  | Wing Box                   | Page | 2 |
| TV  | Vertical Stabilizer        | Page | 2 |
| EC  | Engine Cowlings            | Page | 2 |
| WG2 | Wing, Underside, Port      | Page | 3 |
| WG3 | Wing, Underside, Starboard | Page | 3 |
| WG1 | Wing, Upper                | Page | 3 |
| WF  | Wing Fairings              | Page | 3 |
| ΕI  | Engine Interiors           | Page | 3 |
| MG  | Main Landing Gear          | Page | 3 |
| NG  | Nose Landing Gear          | Page | 3 |
| TH  | Horizontal Stabilizer      | Page | 3 |