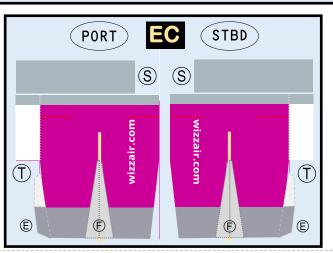

### 9GWZZ20E36

Parts included in this package:

| FU  | Fuselage                   | Page | 2 |
|-----|----------------------------|------|---|
| WB  | Wing Box                   | Page | 2 |
| TV  | Vertical Stabilizer        | Page | 2 |
| EC  | Engine Cowlings            | Page | 2 |
| WG2 | Wing, Underside, Port      | Page | 3 |
| WG3 | Wing, Underside, Starboard | Page | 3 |
| WG1 | Wing, Upper                | Page | 3 |
| WF  | Wing Fairings              | Page | 3 |
| ΕI  | Engine Interiors           | Page | 3 |
| MG  | Main Landing Gear          | Page | 3 |
| NG  | Nose Landing Gear          | Page | 3 |
| TH  | Horizontal Stabilizer      | Page | 3 |