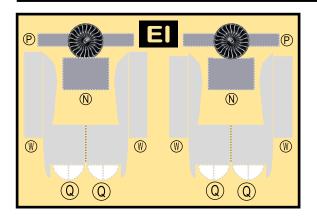

### 9GWZZ20E36

Parts included in this package:

| FU  | Fuselage                   | Page | 2 |
|-----|----------------------------|------|---|
| WB  | Wing Box                   | Page | 2 |
| TV  | Vertical Stabilizer        | Page | 2 |
| EC  | Engine Cowlings            | Page | 2 |
| WG2 | Wing, Underside, Port      | Page | 3 |
| WG3 | Wing, Underside, Starboard | Page | 3 |
| WG1 | Wing, Upper                | Page | 3 |
| WF  | Wing Fairings              | Page | 3 |
| ΕI  | Engine Interiors           | Page | 3 |
| MG  | Main Landing Gear          | Page | 3 |
| NG  | Nose Landing Gear          | Page | 3 |
| TH  | Horizontal Stabilizer      | Page | 3 |

## AIRBUS A320-200 / WIZZ AIR

9GWZZ20E36

Paper-based scale model design system Copyright © 2020 - Airigami / Airline designs and logos are reproduced for Fair Use educational and informational purposes. USE OF THIS TEMPLATE FOR FINANCIAL GAIN IS PROHIBITED.