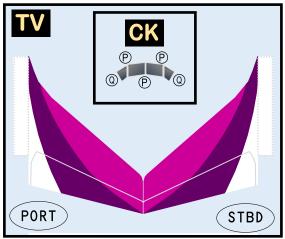

### 9GWZZ20E36

Parts included in this package:

| FU  | Fuselage                   | Page | 2 |
|-----|----------------------------|------|---|
| WB  | Wing Box                   | Page | 2 |
| TV  | Vertical Stabilizer        | Page | 2 |
| EC  | Engine Cowlings            | Page | 2 |
| WG2 | Wing, Underside, Port      | Page | 3 |
| WG3 | Wing, Underside, Starboard | Page | 3 |
| WG1 | Wing, Upper                | Page | 3 |
| WF  | Wing Fairings              | Page | 3 |
| ΕI  | Engine Interiors           | Page | 3 |
| MG  | Main Landing Gear          | Page | 3 |
| NG  | Nose Landing Gear          | Page | 3 |
| TH  | Horizontal Stabilizer      | Page | 3 |