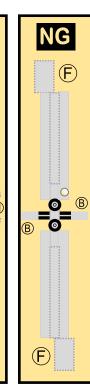

### 9GWZZ20E36

Parts included in this package:

| FU  | Fuselage                   | Page | 2 |
|-----|----------------------------|------|---|
| WB  | Wing Box                   | Page | 2 |
| TV  | Vertical Stabilizer        | Page | 2 |
| EC  | Engine Cowlings            | Page | 2 |
| WG2 | Wing, Underside, Port      | Page | 3 |
| WG3 | Wing, Underside, Starboard | Page | 3 |
| WG1 | Wing, Upper                | Page | 3 |
| WF  | Wing Fairings              | Page | 3 |
| ΕI  | Engine Interiors           | Page | 3 |
| MG  | Main Landing Gear          | Page | 3 |
| NG  | Nose Landing Gear          | Page | 3 |
| TH  | Horizontal Stabilizer      | Page | 3 |

## AIRBUS A320-200 / WIZZ AIR

9GWZZ20E36

Paper-based scale model design system Copyright © 2020 — Airigami / Airline designs and logos are reproduced for Fair Use educational and informational purposes. USE OF THIS TEMPLATE FOR FINANCIAL GAIN IS PROHIBITED.