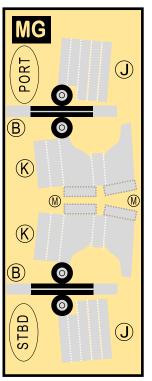

### 9GWZZ20E36

Parts included in this package:

| FU  | Fuselage                   | Page | 2 |
|-----|----------------------------|------|---|
| WB  | Wing Box                   | Page | 2 |
| TV  | Vertical Stabilizer        | Page | 2 |
| EC  | Engine Cowlings            | Page | 2 |
| WG2 | Wing, Underside, Port      | Page | 3 |
| WG3 | Wing, Underside, Starboard | Page | 3 |
| WG1 | Wing, Upper                | Page | 3 |
| WF  | Wing Fairings              | Page | 3 |
| ΕI  | Engine Interiors           | Page | 3 |
| MG  | Main Landing Gear          | Page | 3 |
| NG  | Nose Landing Gear          | Page | 3 |
| TH  | Horizontal Stabilizer      | Page | 3 |

## AIRBUS A320-200 / WIZZ AIR

9GWZZ20E36

Paper-based scale model design system Copyright © 2020 — Airigami / Airline designs and logos are reproduced for Fair Use educational and informational purposes. USE OF THIS TEMPLATE FOR FINANCIAL GAIN IS PROHIBITED.