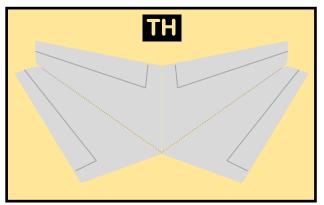

### 9GWZZ20E36

Parts included in this package:

| FU  | Fuselage                   | Page | 2 |
|-----|----------------------------|------|---|
| WB  | Wing Box                   | Page | 2 |
| TV  | Vertical Stabilizer        | Page | 2 |
| EC  | Engine Cowlings            | Page | 2 |
| WG2 | Wing, Underside, Port      | Page | 3 |
| WG3 | Wing, Underside, Starboard | Page | 3 |
| WG1 | Wing, Upper                | Page | 3 |
| WF  | Wing Fairings              | Page | 3 |
| ΕI  | Engine Interiors           | Page | 3 |
| MG  | Main Landing Gear          | Page | 3 |
| NG  | Nose Landing Gear          | Page | 3 |
| TH  | Horizontal Stabilizer      | Page | 3 |