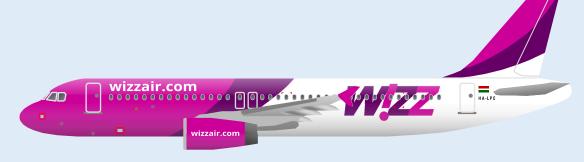

## WIZZ AIR

# **AIRBUS A320-200**

For best results, we recommend that this package be printed on the following paper stocks:

Pages 2-3 Model Glossy 801bs

This is a genuine, official Airigami design. This design is provided free-ofcharge - you should never, ever pay for this design. However, we strongly urge you to consider donating to Airigami at www.papieravion.org. Airigami was established so that the joy of airline modeling can be available to everybody. Please consider making a donation of \$5, \$20, \$50 or whatever you can to help keep Airigami alive and, best of all, free.