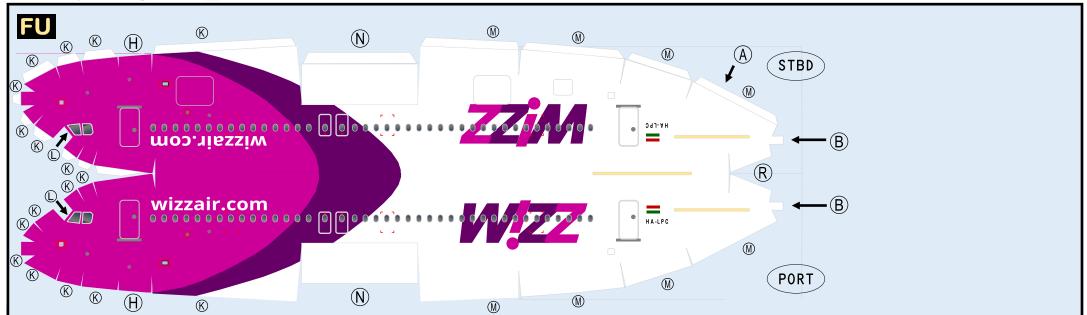

### 9GWZZ20E36

Parts included in this package:

| FU  | Fuselage                   | Page | 2 |
|-----|----------------------------|------|---|
| WB  | Wing Box                   | Page | 2 |
| TV  | Vertical Stabilizer        | Page | 2 |
| EC  | Engine Cowlings            | Page | 2 |
| WG2 | Wing, Underside, Port      | Page | 3 |
| WG3 | Wing, Underside, Starboard | Page | 3 |
| WG1 | Wing, Upper                | Page | 3 |
| WF  | Wing Fairings              | Page | 3 |
| ΕI  | Engine Interiors           | Page | 3 |
| MG  | Main Landing Gear          | Page | 3 |
| NG  | Nose Landing Gear          | Page | 3 |
| TH  | Horizontal Stabilizer      | Page | 3 |

## AIRBUS A320-200 / WIZZ AIR

9GWZZ20E36

Paper-based scale model design system Copyright © 2020 — Airigami / Airline designs and logos are reproduced for Fair Use educational and informational purposes. USE OF THIS TEMPLATE FOR FINANCIAL GAIN IS PROHIBITED.

## AIRBUS A320-200 / WIZZ AIR

9GWZZ20E36

Paper-based scale model design system Copyright © 2020 - Airigami / Airline designs and logos are reproduced for Fair Use educational and informational purposes. USE OF THIS TEMPLATE FOR FINANCIAL GAIN IS PROHIBITED.