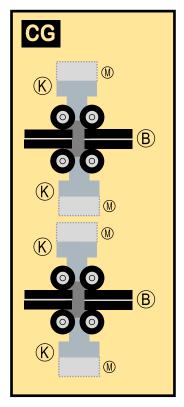

# **BOEING 747-400**

Parts included in this package:

| FF | Fuselage Forward    | Page | 2 | TH     | Horizontal Stabilizer          | Page 5       |
|----|---------------------|------|---|--------|--------------------------------|--------------|
| NG | Nose Landing Gear   | Page | 2 | WS     | Wing, Starboard                | Page 6       |
| FA | Fuselage Aft        | Page | 3 | GS     | Main Landing Gear Strut        | Page 6       |
| TV | Vertical Stabilizer | Page | 4 | CK     | Cockpit Windows                | Page 6       |
| WB | Wing Box            | Page | 4 | WP     | Wing, Port                     | Page 7       |
| MG | Main Landing Gear   | Page | 4 | WF     | Wing Fairings                  | Page 7       |
| WS | Wing Struts         | Page | 4 |        |                                |              |
| EC | Engine Cowlings     | Page | 5 | For be | st results, we recommend that  | this package |
| EE | Engine Exhausts     | Page | 5 | be pri | nted on the following paper st | ocks:        |
| ΕI | Engine Interiors    | Page | 5 | Pages  | 2-7 Model Glo                  | ssy 801bs    |
|    |                     |      |   |        |                                |              |