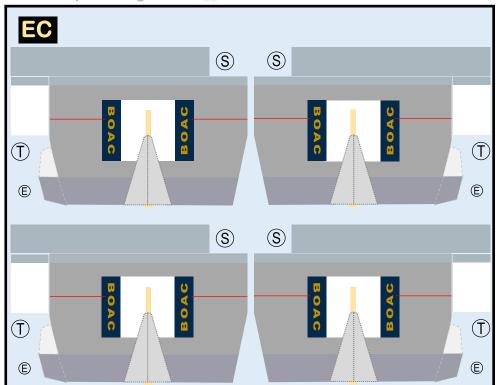

# **BOEING 747-400**

Parts included in this package:

| FF | Fuselage Forward    | Page | 2 | TH     | Horizontal Stabilizer          | Page 5       |
|----|---------------------|------|---|--------|--------------------------------|--------------|
| NG | Nose Landing Gear   | Page | 2 | WS     | Wing, Starboard                | Page 6       |
| FA | Fuselage Aft        | Page | 3 | GS     | Main Landing Gear Strut        | Page 6       |
| TV | Vertical Stabilizer | Page | 4 | CK     | Cockpit Windows                | Page 6       |
| WB | Wing Box            | Page | 4 | WP     | Wing, Port                     | Page 7       |
| MG | Main Landing Gear   | Page | 4 | WF     | Wing Fairings                  | Page 7       |
| WS | Wing Struts         | Page | 4 |        |                                |              |
| EC | Engine Cowlings     | Page | 5 | For be | st results, we recommend that  | this package |
| EE | Engine Exhausts     | Page | 5 | be pri | nted on the following paper st | ocks:        |
| ΕI | Engine Interiors    | Page | 5 | Pages  | 2-7 Model Glo                  | ssy 801bs    |
|    |                     |      |   |        |                                |              |