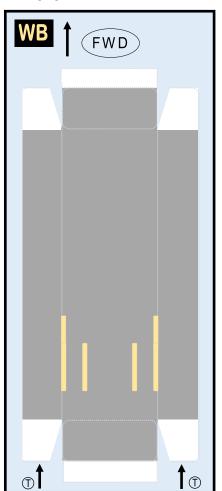

# **BOEING 747-400**

Parts included in this package:

| FF | Fuselage Forward    | Page | 2 | TH     | Horizontal Stabilizer          | Page 5       |
|----|---------------------|------|---|--------|--------------------------------|--------------|
| NG | Nose Landing Gear   | Page | 2 | WS     | Wing, Starboard                | Page 6       |
| FA | Fuselage Aft        | Page | 3 | GS     | Main Landing Gear Strut        | Page 6       |
| TV | Vertical Stabilizer | Page | 4 | CK     | Cockpit Windows                | Page 6       |
| WB | Wing Box            | Page | 4 | WP     | Wing, Port                     | Page 7       |
| MG | Main Landing Gear   | Page | 4 | WF     | Wing Fairings                  | Page 7       |
| WS | Wing Struts         | Page | 4 |        |                                |              |
| EC | Engine Cowlings     | Page | 5 | For be | st results, we recommend that  | this package |
| EE | Engine Exhausts     | Page | 5 | be pri | nted on the following paper st | ocks:        |
| ΕI | Engine Interiors    | Page | 5 | Pages  | 2-7 Model Glo                  | ssy 801bs    |
|    |                     |      |   |        |                                |              |