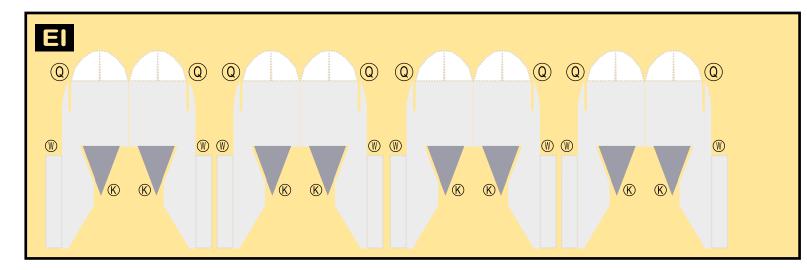

# **BOEING 747-400**

Parts included in this package:

| FF | Fuselage Forward    | Page | 2 | TH     | Horizontal Stabilizer          | Page 5       |
|----|---------------------|------|---|--------|--------------------------------|--------------|
| NG | Nose Landing Gear   | Page | 2 | WS     | Wing, Starboard                | Page 6       |
| FA | Fuselage Aft        | Page | 3 | GS     | Main Landing Gear Strut        | Page 6       |
| TV | Vertical Stabilizer | Page | 4 | CK     | Cockpit Windows                | Page 6       |
| WB | Wing Box            | Page | 4 | WP     | Wing, Port                     | Page 7       |
| MG | Main Landing Gear   | Page | 4 | WF     | Wing Fairings                  | Page 7       |
| WS | Wing Struts         | Page | 4 |        |                                |              |
| EC | Engine Cowlings     | Page | 5 | For be | st results, we recommend that  | this package |
| EE | Engine Exhausts     | Page | 5 | be pri | nted on the following paper st | ocks:        |
| ΕI | Engine Interiors    | Page | 5 | Pages  | 2-7 Model Glo                  | ssy 801bs    |
|    |                     |      |   |        |                                |              |