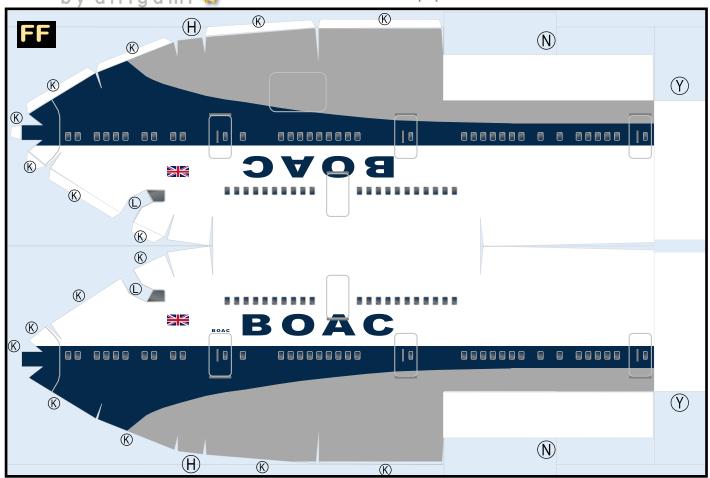

# **BOEING 747-400**

Parts included in this package:

| FF | Fuselage Forward    | Page | 2 | TH     | Horizontal Stabilizer          | Page 5       |
|----|---------------------|------|---|--------|--------------------------------|--------------|
| NG | Nose Landing Gear   | Page | 2 | WS     | Wing, Starboard                | Page 6       |
| FA | Fuselage Aft        | Page | 3 | GS     | Main Landing Gear Strut        | Page 6       |
| TV | Vertical Stabilizer | Page | 4 | CK     | Cockpit Windows                | Page 6       |
| WB | Wing Box            | Page | 4 | WP     | Wing, Port                     | Page 7       |
| MG | Main Landing Gear   | Page | 4 | WF     | Wing Fairings                  | Page 7       |
| WS | Wing Struts         | Page | 4 |        |                                |              |
| EC | Engine Cowlings     | Page | 5 | For be | st results, we recommend that  | this package |
| EE | Engine Exhausts     | Page | 5 | be pri | nted on the following paper st | ocks:        |
| ΕI | Engine Interiors    | Page | 5 | Pages  | 2-7 Model Glo                  | ssy 801bs    |
|    |                     |      |   |        |                                |              |