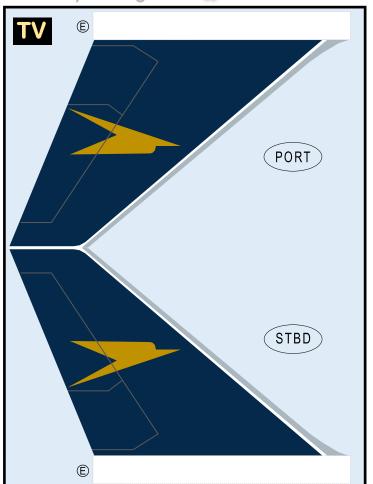

# **BOEING 747-400**

Parts included in this package:

| FF | Fuselage Forward    | Page | 2 | TH     | Horizontal Stabilizer          | Page 5       |
|----|---------------------|------|---|--------|--------------------------------|--------------|
| NG | Nose Landing Gear   | Page | 2 | WS     | Wing, Starboard                | Page 6       |
| FA | Fuselage Aft        | Page | 3 | GS     | Main Landing Gear Strut        | Page 6       |
| TV | Vertical Stabilizer | Page | 4 | CK     | Cockpit Windows                | Page 6       |
| WB | Wing Box            | Page | 4 | WP     | Wing, Port                     | Page 7       |
| MG | Main Landing Gear   | Page | 4 | WF     | Wing Fairings                  | Page 7       |
| WS | Wing Struts         | Page | 4 |        |                                |              |
| EC | Engine Cowlings     | Page | 5 | For be | st results, we recommend that  | this package |
| EE | Engine Exhausts     | Page | 5 | be pri | nted on the following paper st | ocks:        |
| ΕI | Engine Interiors    | Page | 5 | Pages  | 2-7 Model Glo                  | ssy 801bs    |
|    |                     |      |   |        |                                |              |