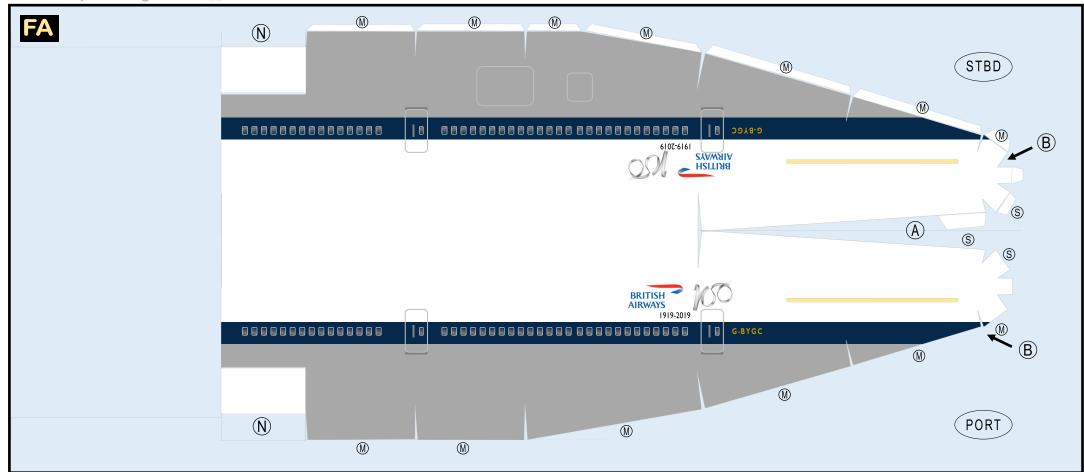

# **BOEING 747-400**

Parts included in this package:

| FF | Fuselage Forward    | Page | 2 | TH     | Horizontal Stabilizer          | Page 5       |
|----|---------------------|------|---|--------|--------------------------------|--------------|
| NG | Nose Landing Gear   | Page | 2 | WS     | Wing, Starboard                | Page 6       |
| FA | Fuselage Aft        | Page | 3 | GS     | Main Landing Gear Strut        | Page 6       |
| TV | Vertical Stabilizer | Page | 4 | CK     | Cockpit Windows                | Page 6       |
| WB | Wing Box            | Page | 4 | WP     | Wing, Port                     | Page 7       |
| MG | Main Landing Gear   | Page | 4 | WF     | Wing Fairings                  | Page 7       |
| WS | Wing Struts         | Page | 4 |        |                                |              |
| EC | Engine Cowlings     | Page | 5 | For be | st results, we recommend that  | this package |
| EE | Engine Exhausts     | Page | 5 | be pri | nted on the following paper st | ocks:        |
| ΕI | Engine Interiors    | Page | 5 | Pages  | 2-7 Model Glo                  | ssy 801bs    |
|    |                     |      |   |        |                                |              |