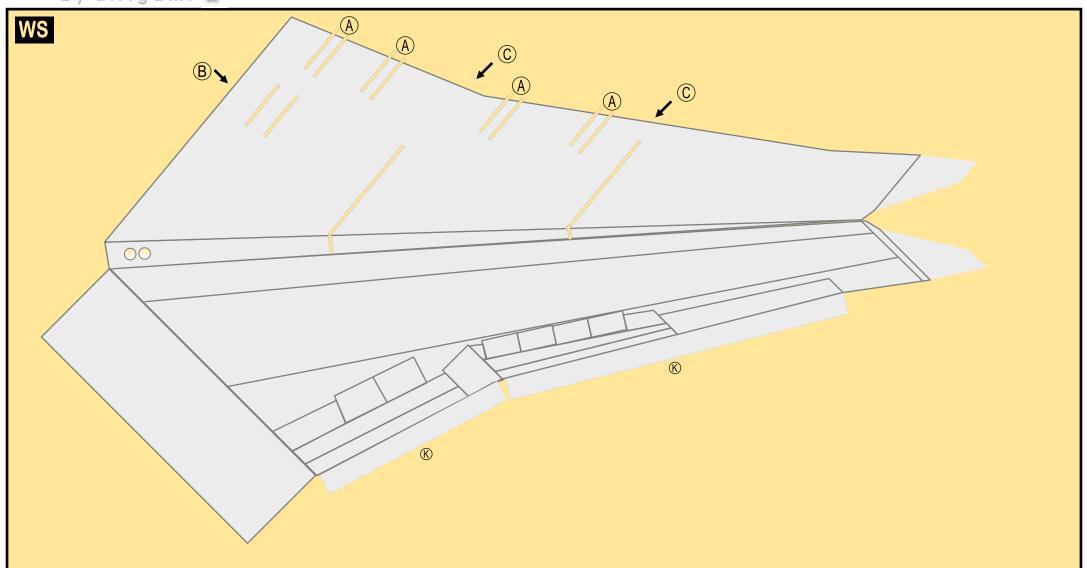

# **BOEING 747-400**

Parts included in this package:

| FF | Fuselage Forward    | Page | 2 | TH     | Horizontal Stabilizer          | Page 5       |
|----|---------------------|------|---|--------|--------------------------------|--------------|
| NG | Nose Landing Gear   | Page | 2 | WS     | Wing, Starboard                | Page 6       |
| FA | Fuselage Aft        | Page | 3 | GS     | Main Landing Gear Strut        | Page 6       |
| TV | Vertical Stabilizer | Page | 4 | CK     | Cockpit Windows                | Page 6       |
| WB | Wing Box            | Page | 4 | WP     | Wing, Port                     | Page 7       |
| MG | Main Landing Gear   | Page | 4 | WF     | Wing Fairings                  | Page 7       |
| WS | Wing Struts         | Page | 4 |        |                                |              |
| EC | Engine Cowlings     | Page | 5 | For be | st results, we recommend that  | this package |
| EE | Engine Exhausts     | Page | 5 | be pri | nted on the following paper st | ocks:        |
| ΕI | Engine Interiors    | Page | 5 | Pages  | 2-7 Model Glo                  | ssy 801bs    |
|    |                     |      |   |        |                                |              |