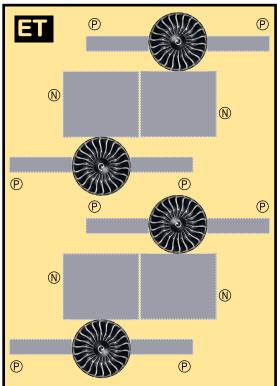

# **BOEING 747-400**

Parts included in this package:

| FF | Fuselage Forward    | Page | 2 | TH     | Horizontal Stabilizer          | Page 5       |
|----|---------------------|------|---|--------|--------------------------------|--------------|
| NG | Nose Landing Gear   | Page | 2 | WS     | Wing, Starboard                | Page 6       |
| FA | Fuselage Aft        | Page | 3 | GS     | Main Landing Gear Strut        | Page 6       |
| TV | Vertical Stabilizer | Page | 4 | CK     | Cockpit Windows                | Page 6       |
| WB | Wing Box            | Page | 4 | WP     | Wing, Port                     | Page 7       |
| MG | Main Landing Gear   | Page | 4 | WF     | Wing Fairings                  | Page 7       |
| WS | Wing Struts         | Page | 4 |        |                                |              |
| EC | Engine Cowlings     | Page | 5 | For be | st results, we recommend that  | this package |
| EE | Engine Exhausts     | Page | 5 | be pri | nted on the following paper st | ocks:        |
| ΕI | Engine Interiors    | Page | 5 | Pages  | 2-7 Model Glo                  | ssy 801bs    |
|    |                     |      |   |        |                                |              |