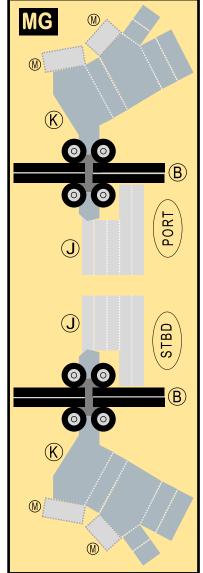

# **BOEING 747-400**

Parts included in this package:

| FF | Fuselage Forward    | Page | 2 | TH     | Horizontal Stabilizer          | Page 5       |
|----|---------------------|------|---|--------|--------------------------------|--------------|
| NG | Nose Landing Gear   | Page | 2 | WS     | Wing, Starboard                | Page 6       |
| FA | Fuselage Aft        | Page | 3 | GS     | Main Landing Gear Strut        | Page 6       |
| TV | Vertical Stabilizer | Page | 4 | CK     | Cockpit Windows                | Page 6       |
| WB | Wing Box            | Page | 4 | WP     | Wing, Port                     | Page 7       |
| MG | Main Landing Gear   | Page | 4 | WF     | Wing Fairings                  | Page 7       |
| WS | Wing Struts         | Page | 4 |        |                                |              |
| EC | Engine Cowlings     | Page | 5 | For be | st results, we recommend that  | this package |
| EE | Engine Exhausts     | Page | 5 | be pri | nted on the following paper st | ocks:        |
| ΕI | Engine Interiors    | Page | 5 | Pages  | 2-7 Model Glo                  | ssy 801bs    |
|    |                     |      |   |        |                                |              |