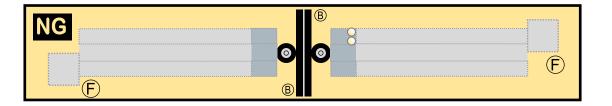

# **BOEING 747-400**

Parts included in this package:

| FF | Fuselage Forward    | Page | 2 | TH     | Horizontal Stabilizer          | Page 5       |
|----|---------------------|------|---|--------|--------------------------------|--------------|
| NG | Nose Landing Gear   | Page | 2 | WS     | Wing, Starboard                | Page 6       |
| FA | Fuselage Aft        | Page | 3 | GS     | Main Landing Gear Strut        | Page 6       |
| TV | Vertical Stabilizer | Page | 4 | CK     | Cockpit Windows                | Page 6       |
| WB | Wing Box            | Page | 4 | WP     | Wing, Port                     | Page 7       |
| MG | Main Landing Gear   | Page | 4 | WF     | Wing Fairings                  | Page 7       |
| WS | Wing Struts         | Page | 4 |        |                                |              |
| EC | Engine Cowlings     | Page | 5 | For be | st results, we recommend that  | this package |
| EE | Engine Exhausts     | Page | 5 | be pri | nted on the following paper st | ocks:        |
| ΕI | Engine Interiors    | Page | 5 | Pages  | 2-7 Model Glo                  | ssy 801bs    |
|    |                     |      |   |        |                                |              |