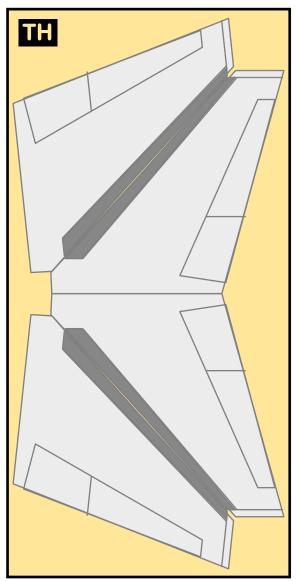

# **BOEING 747-400**

Parts included in this package:

| FF | Fuselage Forward    | Page | 2 | TH     | Horizontal Stabilizer          | Page 5       |
|----|---------------------|------|---|--------|--------------------------------|--------------|
| NG | Nose Landing Gear   | Page | 2 | WS     | Wing, Starboard                | Page 6       |
| FA | Fuselage Aft        | Page | 3 | GS     | Main Landing Gear Strut        | Page 6       |
| TV | Vertical Stabilizer | Page | 4 | CK     | Cockpit Windows                | Page 6       |
| WB | Wing Box            | Page | 4 | WP     | Wing, Port                     | Page 7       |
| MG | Main Landing Gear   | Page | 4 | WF     | Wing Fairings                  | Page 7       |
| WS | Wing Struts         | Page | 4 |        |                                |              |
| EC | Engine Cowlings     | Page | 5 | For be | st results, we recommend that  | this package |
| EE | Engine Exhausts     | Page | 5 | be pri | nted on the following paper st | ocks:        |
| ΕI | Engine Interiors    | Page | 5 | Pages  | 2-7 Model Glo                  | ssy 801bs    |
|    |                     |      |   |        |                                |              |