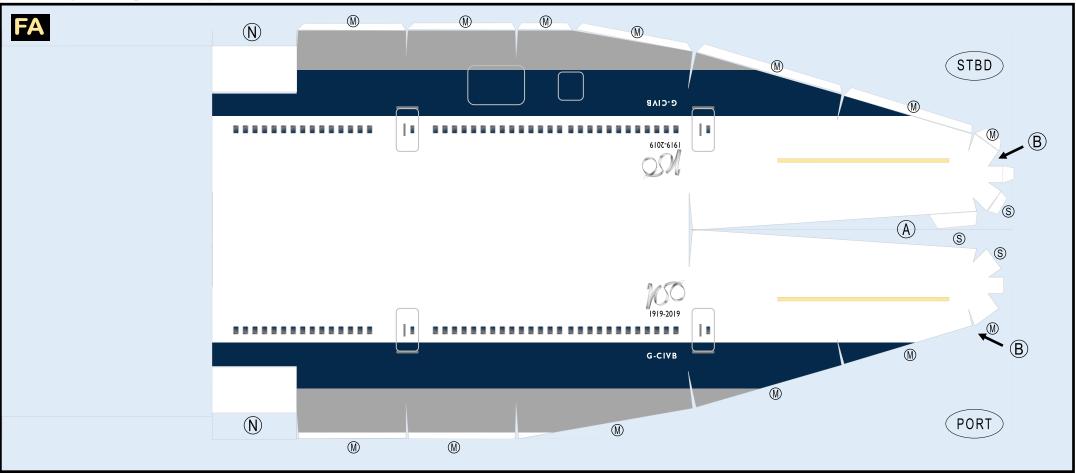

### Parts included in this package: Fuselage Forward

Nose Landing Gear

Main Landing Gear

Engine Cowlings

Engine Exhausts

Engine Interiors

Vertical Stabilizer

Fuselage Aft

Wing Box

Wing Struts

| Page 2 | TH | Horizontal Stabilizer   | Page 5 |
|--------|----|-------------------------|--------|
| Page 2 | WS | Wing, Starboard         | Page 6 |
| Page 3 | GS | Main Landing Gear Strut | Page 6 |
| Page 4 | CK | Cockpit Windows         | Page 6 |
| Page 4 | WP | Wing, Port              | Page 7 |
| Page 4 | WF | Wing Fairings           | Page 7 |
| Page 4 |    |                         |        |