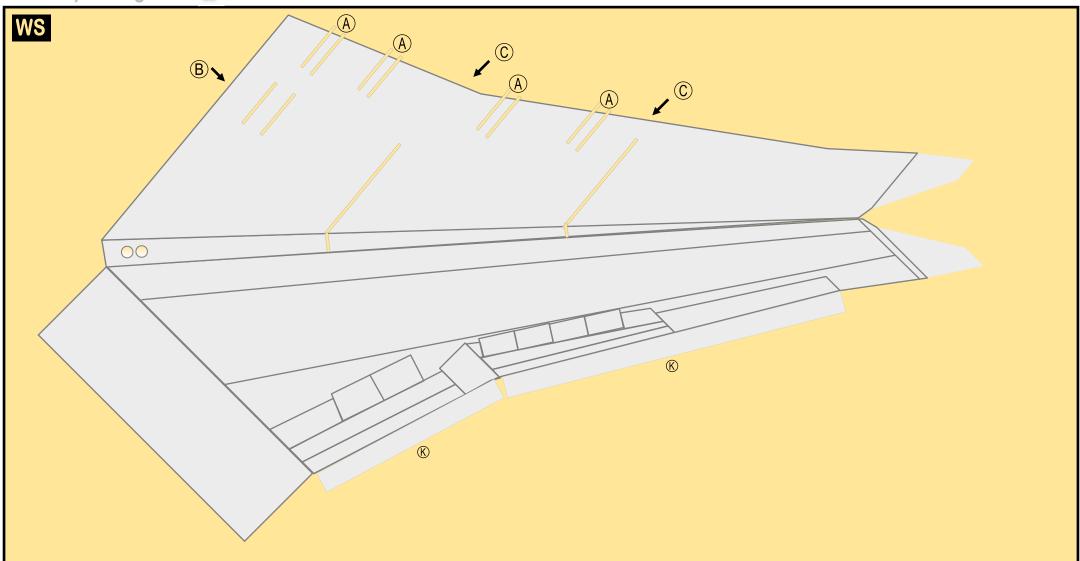

Wing Box

Wing Struts

| Page 2 | TH | Horizontal Stabilizer   | Page 5 |
|--------|----|-------------------------|--------|
| Page 2 | WS | Wing, Starboard         | Page 6 |
| Page 3 | GS | Main Landing Gear Strut | Page 6 |
| Page 4 | CK | Cockpit Windows         | Page 6 |
| Page 4 | WP | Wing, Port              | Page 7 |
| Page 4 | WF | Wing Fairings           | Page 7 |
| Page 4 |    |                         |        |