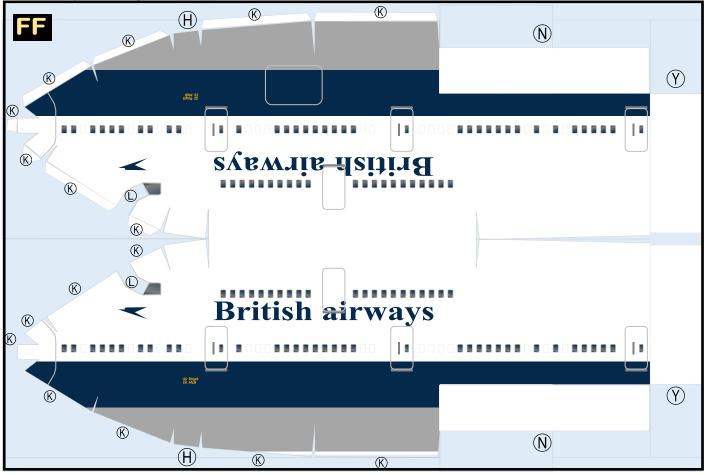

### Parts included in this package: Fuselage Forward

Nose Landing Gear

Main Landing Gear

Engine Cowlings

Engine Exhausts

Engine Interiors

Vertical Stabilizer

Fuselage Aft

Wing Box

Wing Struts

| Page 2 | TH | Horizontal Stabilizer   | Page 5 |
|--------|----|-------------------------|--------|
| Page 2 | WS | Wing, Starboard         | Page 6 |
| Page 3 | GS | Main Landing Gear Strut | Page 6 |
| Page 4 | CK | Cockpit Windows         | Page 6 |
| Page 4 | WP | Wing, Port              | Page 7 |
| Page 4 | WF | Wing Fairings           | Page 7 |
| Page 4 |    |                         |        |