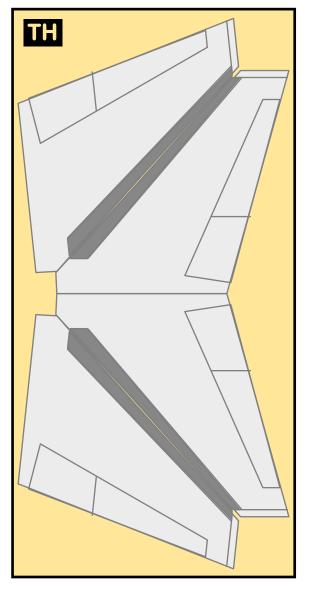

Wing Box

Wing Struts

| Page 2 | TH | Horizontal Stabilizer   | Page 5 |
|--------|----|-------------------------|--------|
| Page 2 | WS | Wing, Starboard         | Page 6 |
| Page 3 | GS | Main Landing Gear Strut | Page 6 |
| Page 4 | CK | Cockpit Windows         | Page 6 |
| Page 4 | WP | Wing, Port              | Page 7 |
| Page 4 | WF | Wing Fairings           | Page 7 |
| Page 4 |    |                         |        |