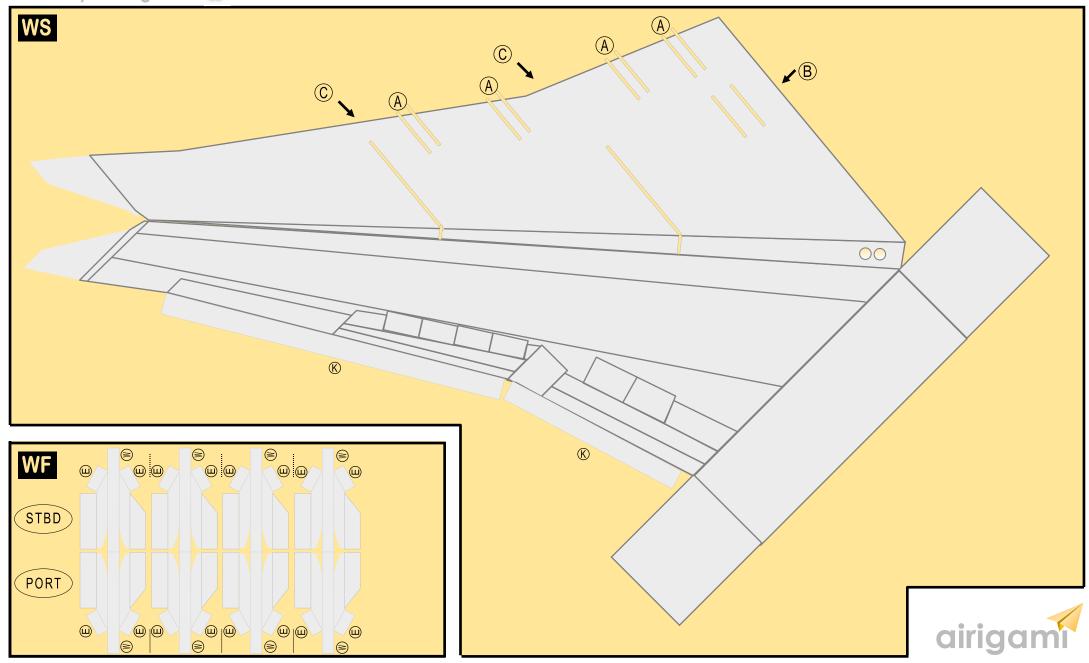

Wing Box

Wing Struts

| Page 2 | TH | Horizontal Stabilizer   | Page 5 |
|--------|----|-------------------------|--------|
| Page 2 | WS | Wing, Starboard         | Page 6 |
| Page 3 | GS | Main Landing Gear Strut | Page 6 |
| Page 4 | CK | Cockpit Windows         | Page 6 |
| Page 4 | WP | Wing, Port              | Page 7 |
| Page 4 | WF | Wing Fairings           | Page 7 |
| Page 4 |    |                         |        |