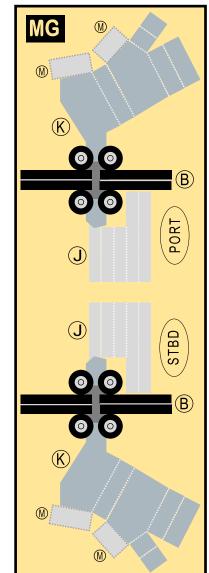

### Parts included in this package: Fuselage Forward

Nose Landing Gear

Main Landing Gear

Engine Cowlings

Engine Exhausts

Engine Interiors

Vertical Stabilizer

Fuselage Aft

Wing Box

Wing Struts

| Page 2 | TH | Horizontal Stabilizer   | Page 5 |
|--------|----|-------------------------|--------|
| Page 2 | WS | Wing, Starboard         | Page 6 |
| Page 3 | GS | Main Landing Gear Strut | Page 6 |
| Page 4 | CK | Cockpit Windows         | Page 6 |
| Page 4 | WP | Wing, Port              | Page 7 |
| Page 4 | WF | Wing Fairings           | Page 7 |
| Page 4 |    |                         |        |