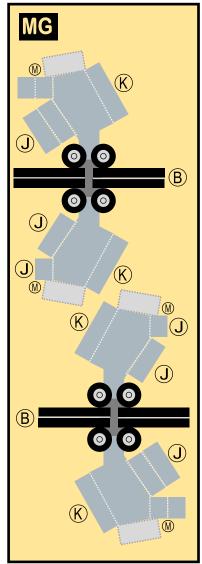

### 8GBAW20H27

BOEING 747-400

Parts included in this package:

| FF | Fuselage Forward    | Page 2 | TH     | Horizontal Stabilizer          | Page 5       |
|----|---------------------|--------|--------|--------------------------------|--------------|
| NG | Nose Landing Gear   | Page 2 | WS     | Wing, Starboard                | Page 6       |
| FA | Fuselage Aft        | Page 3 | GS     | Main Landing Gear Strut        | Page 6       |
| TV | Vertical Stabilizer | Page 4 | WP     | Wing, Port                     | Page 7       |
| WB | Wing Box            | Page 4 |        |                                |              |
| MG | Main Landing Gear   | Page 4 |        |                                |              |
| CG | Center Landing Gear | Page 4 |        |                                |              |
| WS | Wing Struts         | Page 4 | For be | est results, we recommend that | this package |
| EC | Engine Cowlings     | Page 5 | be pri | nted on the following paper s  | tocks:       |
| ΕI | Engine Interiors    | Page 5 | Pages  | s 2-7 Model Gl                 | ossy 80lbs   |
|    |                     |        |        |                                |              |