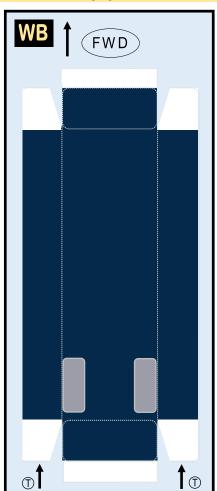

### 8GBAW20H27

BOEING 747-400

Parts included in this package:

| FF | Fuselage Forward    | Page 2 | TH     | Horizontal Stabilizer          | Page 5       |
|----|---------------------|--------|--------|--------------------------------|--------------|
| NG | Nose Landing Gear   | Page 2 | WS     | Wing, Starboard                | Page 6       |
| FA | Fuselage Aft        | Page 3 | GS     | Main Landing Gear Strut        | Page 6       |
| TV | Vertical Stabilizer | Page 4 | WP     | Wing, Port                     | Page 7       |
| WB | Wing Box            | Page 4 |        |                                |              |
| MG | Main Landing Gear   | Page 4 |        |                                |              |
| CG | Center Landing Gear | Page 4 |        |                                |              |
| WS | Wing Struts         | Page 4 | For be | est results, we recommend that | this package |
| EC | Engine Cowlings     | Page 5 | be pri | nted on the following paper s  | tocks:       |
| ΕI | Engine Interiors    | Page 5 | Pages  | s 2-7 Model Gl                 | ossy 80lbs   |
|    |                     |        |        |                                |              |