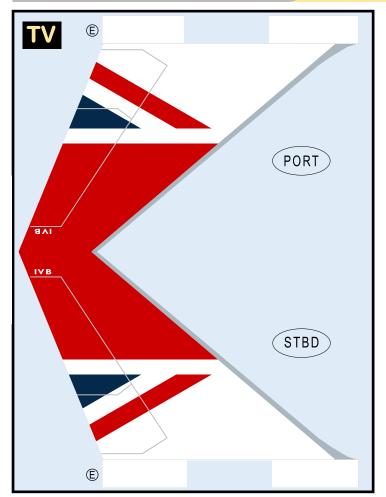

### 8GBAW20H27

BOEING 747-400

Parts included in this package:

| FF | Fuselage Forward    | Page 2 | TH     | Horizontal Stabilizer          | Page 5       |
|----|---------------------|--------|--------|--------------------------------|--------------|
| NG | Nose Landing Gear   | Page 2 | WS     | Wing, Starboard                | Page 6       |
| FA | Fuselage Aft        | Page 3 | GS     | Main Landing Gear Strut        | Page 6       |
| TV | Vertical Stabilizer | Page 4 | WP     | Wing, Port                     | Page 7       |
| WB | Wing Box            | Page 4 |        |                                |              |
| MG | Main Landing Gear   | Page 4 |        |                                |              |
| CG | Center Landing Gear | Page 4 |        |                                |              |
| WS | Wing Struts         | Page 4 | For be | est results, we recommend that | this package |
| EC | Engine Cowlings     | Page 5 | be pri | nted on the following paper s  | tocks:       |
| ΕI | Engine Interiors    | Page 5 | Pages  | s 2-7 Model Gl                 | ossy 80lbs   |
|    |                     |        |        |                                |              |