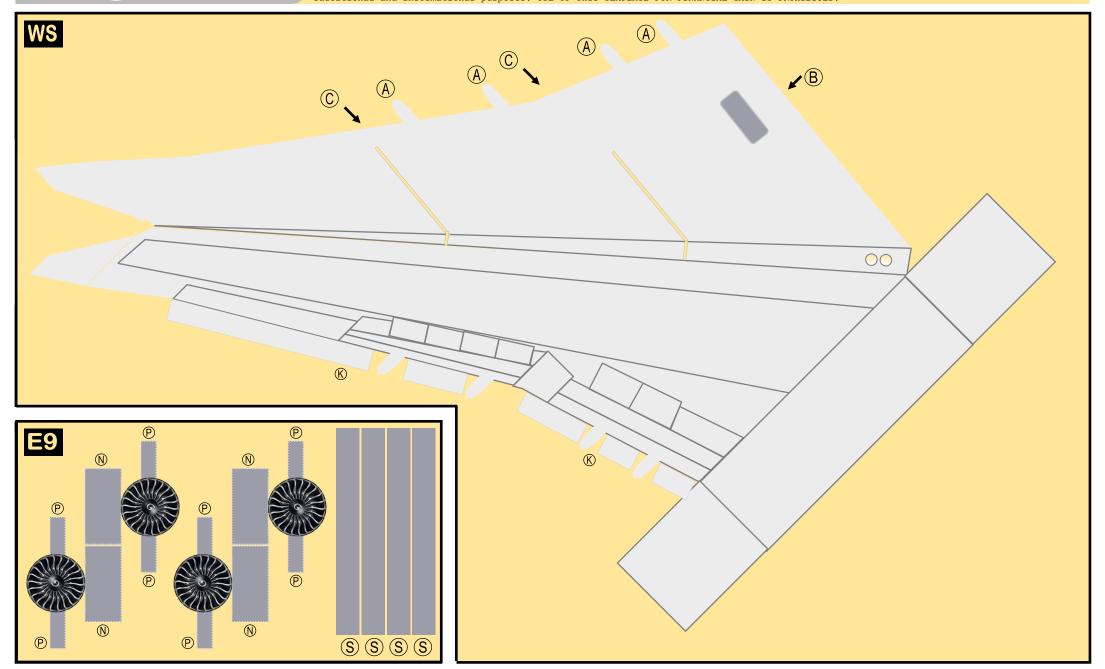

### 8GBAW20H27

BOEING 747-400

Parts included in this package:

| FF | Fuselage Forward    | Page 2 | TH     | Horizontal Stabilizer          | Page 5       |
|----|---------------------|--------|--------|--------------------------------|--------------|
| NG | Nose Landing Gear   | Page 2 | WS     | Wing, Starboard                | Page 6       |
| FA | Fuselage Aft        | Page 3 | GS     | Main Landing Gear Strut        | Page 6       |
| TV | Vertical Stabilizer | Page 4 | WP     | Wing, Port                     | Page 7       |
| WB | Wing Box            | Page 4 |        |                                |              |
| MG | Main Landing Gear   | Page 4 |        |                                |              |
| CG | Center Landing Gear | Page 4 |        |                                |              |
| WS | Wing Struts         | Page 4 | For be | est results, we recommend that | this package |
| EC | Engine Cowlings     | Page 5 | be pri | nted on the following paper s  | tocks:       |
| ΕI | Engine Interiors    | Page 5 | Pages  | s 2-7 Model Gl                 | ossy 80lbs   |
|    |                     |        |        |                                |              |