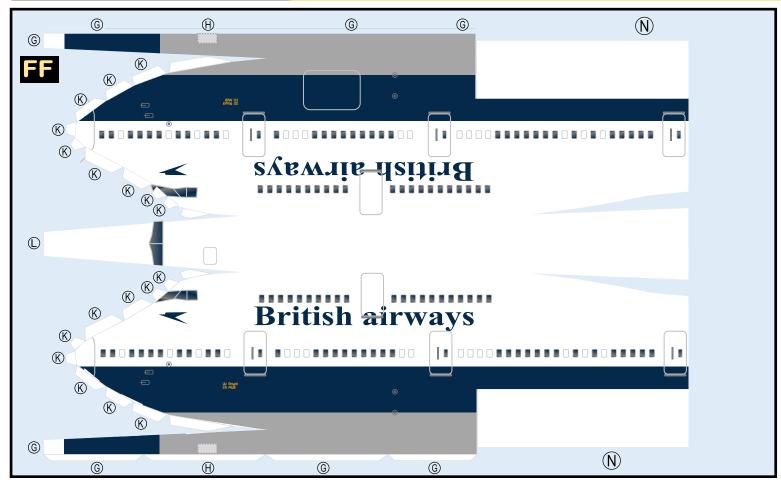

### 8GBAW20H27

BOEING 747-400

Parts included in this package:

| FF | Fuselage Forward    | Page 2 | TH     | Horizontal Stabilizer          | Page 5       |
|----|---------------------|--------|--------|--------------------------------|--------------|
| NG | Nose Landing Gear   | Page 2 | WS     | Wing, Starboard                | Page 6       |
| FA | Fuselage Aft        | Page 3 | GS     | Main Landing Gear Strut        | Page 6       |
| TV | Vertical Stabilizer | Page 4 | WP     | Wing, Port                     | Page 7       |
| WB | Wing Box            | Page 4 |        |                                |              |
| MG | Main Landing Gear   | Page 4 |        |                                |              |
| CG | Center Landing Gear | Page 4 |        |                                |              |
| WS | Wing Struts         | Page 4 | For be | est results, we recommend that | this package |
| EC | Engine Cowlings     | Page 5 | be pri | nted on the following paper s  | tocks:       |
| ΕI | Engine Interiors    | Page 5 | Pages  | s 2-7 Model Gl                 | ossy 80lbs   |
|    |                     |        |        |                                |              |