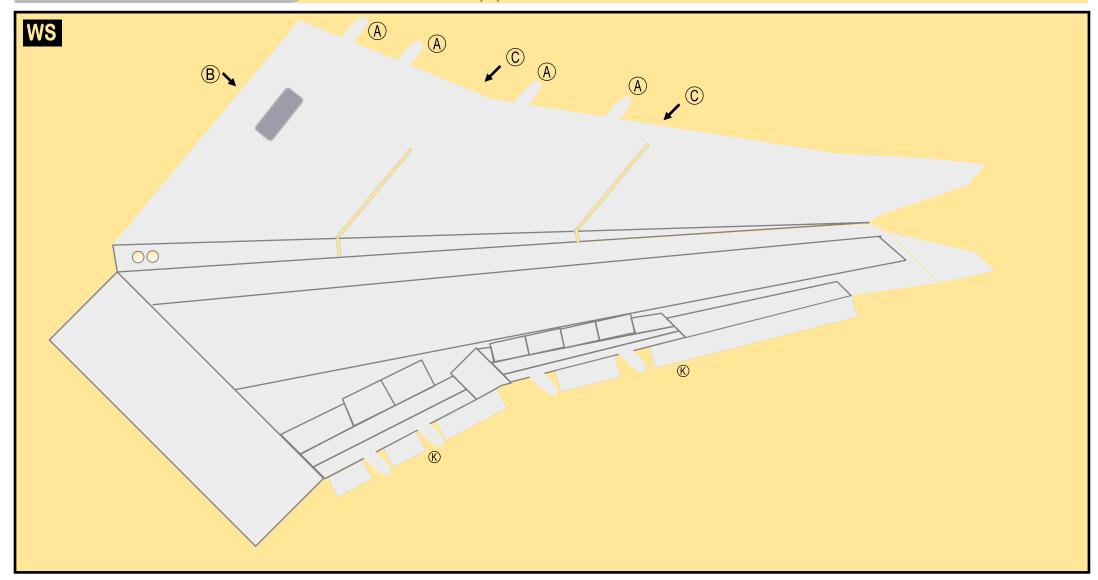

### 8GBAW20H27

BOEING 747-400

Parts included in this package:

| FF | Fuselage Forward    | Page 2 | TH     | Horizontal Stabilizer          | Page 5       |
|----|---------------------|--------|--------|--------------------------------|--------------|
| NG | Nose Landing Gear   | Page 2 | WS     | Wing, Starboard                | Page 6       |
| FA | Fuselage Aft        | Page 3 | GS     | Main Landing Gear Strut        | Page 6       |
| TV | Vertical Stabilizer | Page 4 | WP     | Wing, Port                     | Page 7       |
| WB | Wing Box            | Page 4 |        |                                |              |
| MG | Main Landing Gear   | Page 4 |        |                                |              |
| CG | Center Landing Gear | Page 4 |        |                                |              |
| WS | Wing Struts         | Page 4 | For be | est results, we recommend that | this package |
| EC | Engine Cowlings     | Page 5 | be pri | nted on the following paper s  | tocks:       |
| ΕI | Engine Interiors    | Page 5 | Pages  | s 2-7 Model Gl                 | ossy 80lbs   |
|    |                     |        |        |                                |              |