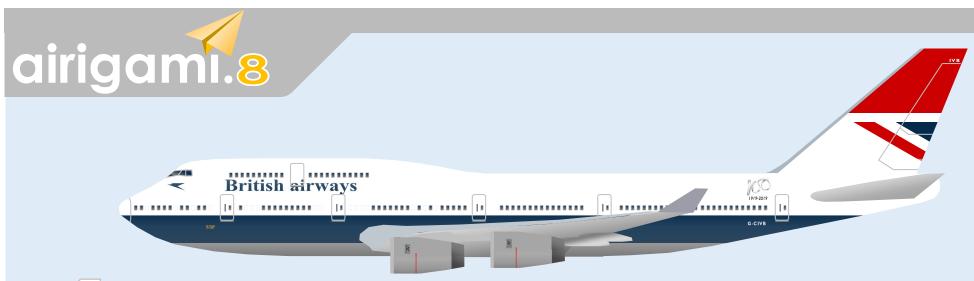

### **BRITISH AIRWAYS**

### 8GBAW20H27

BOEING 747-400

Parts included in this package:

| FF | Fuselage Forward    | Page 2 | TH     | Horizontal Stabilizer          | Page 5       |
|----|---------------------|--------|--------|--------------------------------|--------------|
| NG | Nose Landing Gear   | Page 2 | WS     | Wing, Starboard                | Page 6       |
| FA | Fuselage Aft        | Page 3 | GS     | Main Landing Gear Strut        | Page 6       |
| TV | Vertical Stabilizer | Page 4 | WP     | Wing, Port                     | Page 7       |
| WB | Wing Box            | Page 4 |        |                                |              |
| MG | Main Landing Gear   | Page 4 |        |                                |              |
| CG | Center Landing Gear | Page 4 |