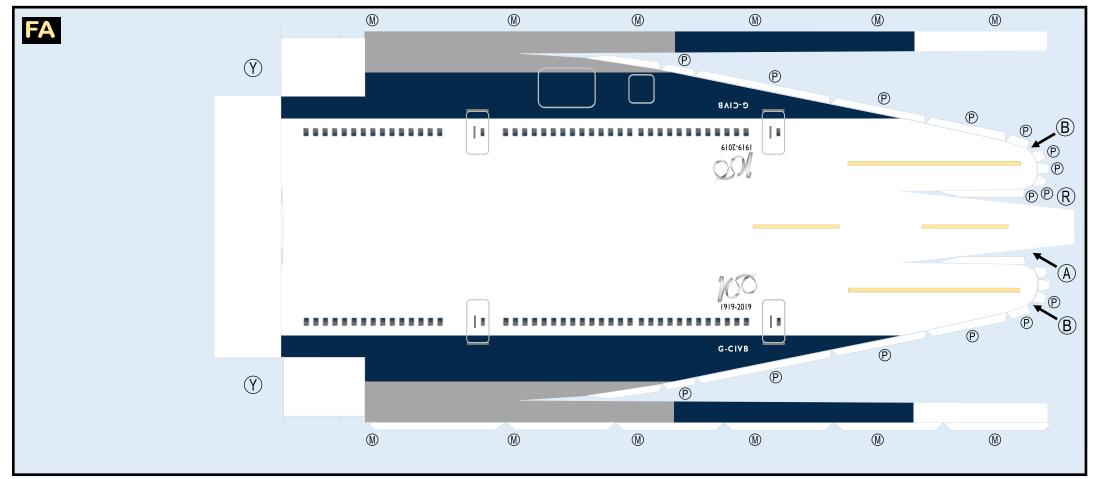

### 8GBAW20H27

BOEING 747-400

Parts included in this package:

| FF | Fuselage Forward    | Page 2 | TH     | Horizontal Stabilizer          | Page 5       |
|----|---------------------|--------|--------|--------------------------------|--------------|
| NG | Nose Landing Gear   | Page 2 | WS     | Wing, Starboard                | Page 6       |
| FA | Fuselage Aft        | Page 3 | GS     | Main Landing Gear Strut        | Page 6       |
| TV | Vertical Stabilizer | Page 4 | WP     | Wing, Port                     | Page 7       |
| WB | Wing Box            | Page 4 |        |                                |              |
| MG | Main Landing Gear   | Page 4 |        |                                |              |
| CG | Center Landing Gear | Page 4 |        |                                |              |
| WS | Wing Struts         | Page 4 | For be | est results, we recommend that | this package |
| EC | Engine Cowlings     | Page 5 | be pri | nted on the following paper s  | tocks:       |
| ΕI | Engine Interiors    | Page 5 | Pages  | s 2-7 Model Gl                 | ossy 80lbs   |
|    |                     |        |        |                                |              |