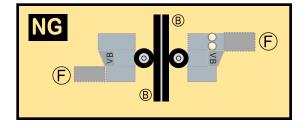

### 8GBAW20H27

BOEING 747-400

Parts included in this package:

| FF | Fuselage Forward    | Page 2 | TH     | Horizontal Stabilizer          | Page 5       |
|----|---------------------|--------|--------|--------------------------------|--------------|
| NG | Nose Landing Gear   | Page 2 | WS     | Wing, Starboard                | Page 6       |
| FA | Fuselage Aft        | Page 3 | GS     | Main Landing Gear Strut        | Page 6       |
| TV | Vertical Stabilizer | Page 4 | WP     | Wing, Port                     | Page 7       |
| WB | Wing Box            | Page 4 |        |                                |              |
| MG | Main Landing Gear   | Page 4 |        |                                |              |
| CG | Center Landing Gear | Page 4 |        |                                |              |
| WS | Wing Struts         | Page 4 | For be | est results, we recommend that | this package |
| EC | Engine Cowlings     | Page 5 | be pri | nted on the following paper s  | tocks:       |
| ΕI | Engine Interiors    | Page 5 | Pages  | s 2-7 Model Gl                 | ossy 80lbs   |
|    |                     |        |        |                                |              |