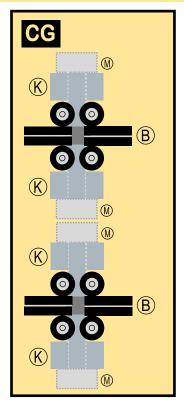

### 8GBAW20H27

BOEING 747-400

Parts included in this package:

| FF | Fuselage Forward    | Page 2 | TH     | Horizontal Stabilizer          | Page 5       |
|----|---------------------|--------|--------|--------------------------------|--------------|
| NG | Nose Landing Gear   | Page 2 | WS     | Wing, Starboard                | Page 6       |
| FA | Fuselage Aft        | Page 3 | GS     | Main Landing Gear Strut        | Page 6       |
| TV | Vertical Stabilizer | Page 4 | WP     | Wing, Port                     | Page 7       |
| WB | Wing Box            | Page 4 |        |                                |              |
| MG | Main Landing Gear   | Page 4 |        |                                |              |
| CG | Center Landing Gear | Page 4 |        |                                |              |
| WS | Wing Struts         | Page 4 | For be | est results, we recommend that | this package |
| EC | Engine Cowlings     | Page 5 | be pri | nted on the following paper s  | tocks:       |
| ΕI | Engine Interiors    | Page 5 | Pages  | s 2-7 Model Gl                 | ossy 80lbs   |
|    |                     |        |        |                                |              |