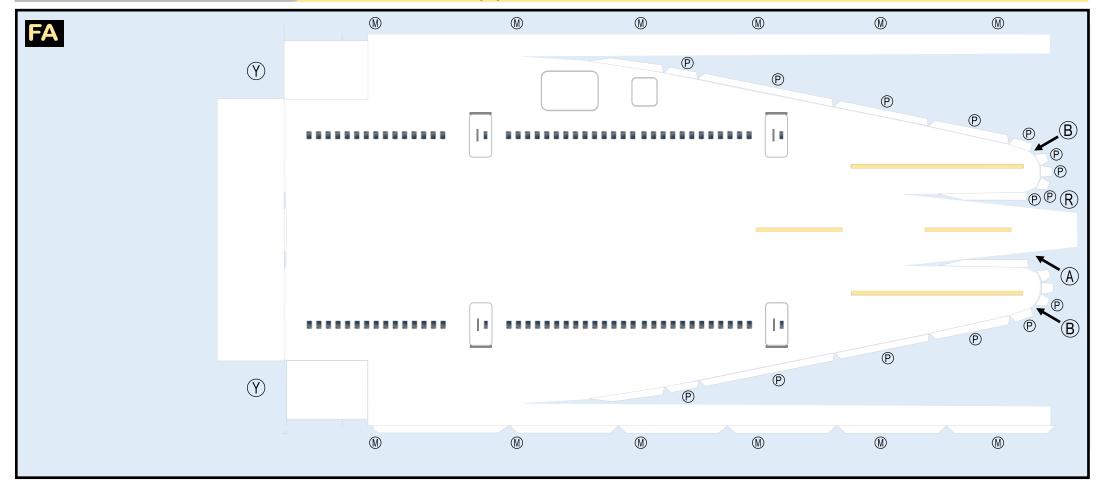

8GBOE20H24

BOEING 747-400

Parts included in this package:

| FF | Fuselage Forward    | Page 2 | TH     | Horizontal Stabilizer         | Page 5          |
|----|---------------------|--------|--------|-------------------------------|-----------------|
| NG | Nose Landing Gear   | Page 2 | WS     | Wing, Starboard               | Page 6          |
| FA | Fuselage Aft        | Page 3 | GS     | Main Landing Gear Strut       | Page 6          |
| TV | Vertical Stabilizer | Page 4 | WP     | Wing, Port                    | Page 7          |
| WB | Wing Box            | Page 4 |        |                               |                 |
| MG | Main Landing Gear   | Page 4 |        |                               |                 |
| CG | Center Landing Gear | Page 4 |        |                               |                 |
| WS | Wing Struts         | Page 4 | For be | est results, we recommend the | at this package |
| EC | Engine Cowlings     | Page 5 | be pri | nted on the following paper   | stocks:         |
| ΕI | Engine Interiors    | Page 5 | Pages  | s 2-7 Model                   | Glossy 80lbs    |
|    |                     |        |        |                               |                 |

### **BOEING 747-400 / TEMPLATE**

8GBOE20H24

Paper-based scale model design system Copyright © 2020 — Airigami / Airline designs and logos are reproduced for Fair Use educational and informational purposes. USE OF THIS TEMPLATE FOR FINANCIAL GAIN IS PROHIBITED.