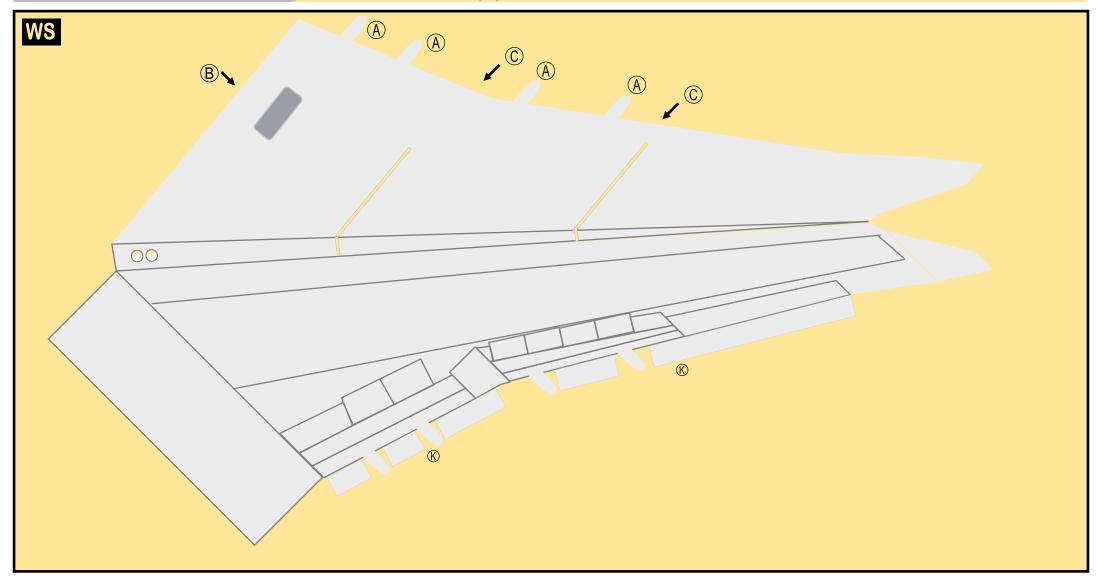

8GBOE20H24

BOEING 747-400

Parts included in this package:

| FF | Fuselage Forward    | Page 2 | TH     | Horizontal Stabilizer         | Page 5          |
|----|---------------------|--------|--------|-------------------------------|-----------------|
| NG | Nose Landing Gear   | Page 2 | WS     | Wing, Starboard               | Page 6          |
| FA | Fuselage Aft        | Page 3 | GS     | Main Landing Gear Strut       | Page 6          |
| TV | Vertical Stabilizer | Page 4 | WP     | Wing, Port                    | Page 7          |
| WB | Wing Box            | Page 4 |        |                               |                 |
| MG | Main Landing Gear   | Page 4 |        |                               |                 |
| CG | Center Landing Gear | Page 4 |        |                               |                 |
| WS | Wing Struts         | Page 4 | For be | est results, we recommend the | at this package |
| EC | Engine Cowlings     | Page 5 | be pri | nted on the following paper   | stocks:         |
| ΕI | Engine Interiors    | Page 5 | Pages  | s 2-7 Model                   | Glossy 80lbs    |
|    |                     |        |        |                               |                 |