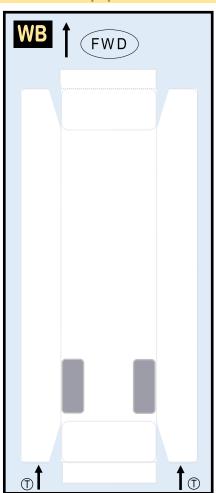

8GBOE20H24

BOEING 747-400

Parts included in this package:

| FF | Fuselage Forward    | Page 2 | TH     | Horizontal Stabilizer         | Page 5          |
|----|---------------------|--------|--------|-------------------------------|-----------------|
| NG | Nose Landing Gear   | Page 2 | WS     | Wing, Starboard               | Page 6          |
| FA | Fuselage Aft        | Page 3 | GS     | Main Landing Gear Strut       | Page 6          |
| TV | Vertical Stabilizer | Page 4 | WP     | Wing, Port                    | Page 7          |
| WB | Wing Box            | Page 4 |        |                               |                 |
| MG | Main Landing Gear   | Page 4 |        |                               |                 |
| CG | Center Landing Gear | Page 4 |        |                               |                 |
| WS | Wing Struts         | Page 4 | For be | est results, we recommend the | at this package |
| EC | Engine Cowlings     | Page 5 | be pri | nted on the following paper   | stocks:         |
| ΕI | Engine Interiors    | Page 5 | Pages  | s 2-7 Model                   | Glossy 80lbs    |
|    |                     |        |        |                               |                 |