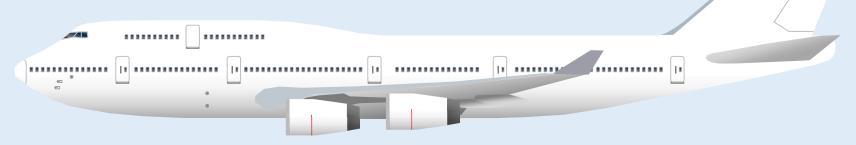

8GBOE20H24

BOEING 747-400

Parts included in this package:

| FF | Fuselage Forward    | Page 2 | TH     | Horizontal Stabilizer         | Page 5          |
|----|---------------------|--------|--------|-------------------------------|-----------------|
| NG | Nose Landing Gear   | Page 2 | WS     | Wing, Starboard               | Page 6          |
| FA | Fuselage Aft        | Page 3 | GS     | Main Landing Gear Strut       | Page 6          |
| TV | Vertical Stabilizer | Page 4 | WP     | Wing, Port                    | Page 7          |
| WB | Wing Box            | Page 4 |        |                               |                 |
| MG | Main Landing Gear   | Page 4 |        |                               |                 |
| CG | Center Landing Gear | Page 4 |        |                               |                 |
| WS | Wing Struts         | Page 4 | For be | est results, we recommend the | at this package |
| EC | Engine Cowlings     | Page 5 | be pri | nted on the following paper   | stocks:         |
| ΕI | Engine Interiors    | Page 5 | Pages  | s 2-7 Model                   | Glossy 80lbs    |
|    |                     |        |        |                               |                 |