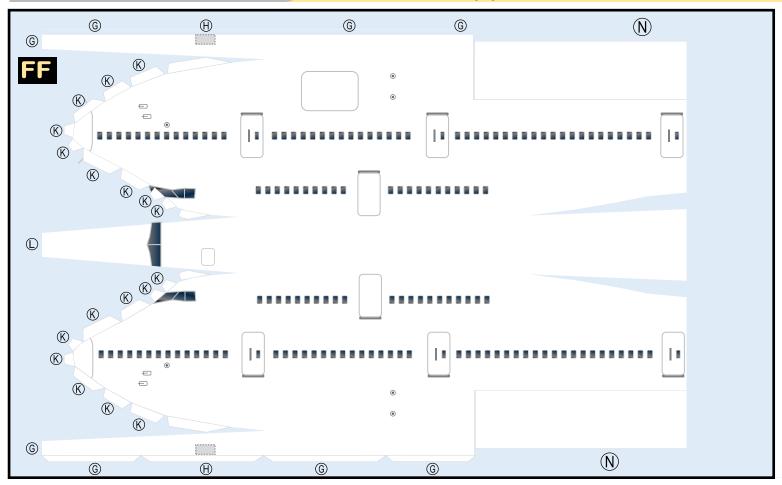

8GBOE20H24

BOEING 747-400

Parts included in this package:

| FF | Fuselage Forward    | Page 2 | TH     | Horizontal Stabilizer         | Page 5          |
|----|---------------------|--------|--------|-------------------------------|-----------------|
| NG | Nose Landing Gear   | Page 2 | WS     | Wing, Starboard               | Page 6          |
| FA | Fuselage Aft        | Page 3 | GS     | Main Landing Gear Strut       | Page 6          |
| TV | Vertical Stabilizer | Page 4 | WP     | Wing, Port                    | Page 7          |
| WB | Wing Box            | Page 4 |        |                               |                 |
| MG | Main Landing Gear   | Page 4 |        |                               |                 |
| CG | Center Landing Gear | Page 4 |        |                               |                 |
| WS | Wing Struts         | Page 4 | For be | est results, we recommend the | at this package |
| EC | Engine Cowlings     | Page 5 | be pri | nted on the following paper   | stocks:         |
| ΕI | Engine Interiors    | Page 5 | Pages  | s 2-7 Model                   | Glossy 80lbs    |
|    |                     |        |        |                               |                 |

### **BOEING 747-400 / TEMPLATE**

8GBOE20H24

Paper-based scale model design system Copyright © 2020 - Airigami / Airline designs and logos are reproduced for Fair Use educational and informational purposes. USE OF THIS TEMPLATE FOR FINANCIAL GAIN IS PROHIBITED.