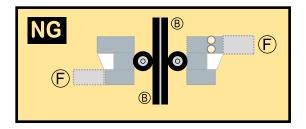

8GBOE20H24

BOEING 747-400

Parts included in this package:

| FF | Fuselage Forward    | Page 2 | TH     | Horizontal Stabilizer         | Page 5          |
|----|---------------------|--------|--------|-------------------------------|-----------------|
| NG | Nose Landing Gear   | Page 2 | WS     | Wing, Starboard               | Page 6          |
| FA | Fuselage Aft        | Page 3 | GS     | Main Landing Gear Strut       | Page 6          |
| TV | Vertical Stabilizer | Page 4 | WP     | Wing, Port                    | Page 7          |
| WB | Wing Box            | Page 4 |        |                               |                 |
| MG | Main Landing Gear   | Page 4 |        |                               |                 |
| CG | Center Landing Gear | Page 4 |        |                               |                 |
| WS | Wing Struts         | Page 4 | For be | est results, we recommend the | at this package |
| EC | Engine Cowlings     | Page 5 | be pri | nted on the following paper   | stocks:         |
| ΕI | Engine Interiors    | Page 5 | Pages  | s 2-7 Model                   | Glossy 80lbs    |
|    |                     |        |        |                               |                 |