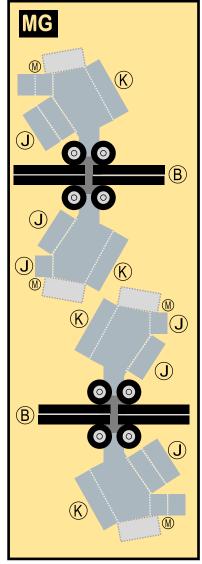

8GBOE20H24

BOEING 747-400

Parts included in this package:

| FF | Fuselage Forward    | Page 2 | TH     | Horizontal Stabilizer         | Page 5          |
|----|---------------------|--------|--------|-------------------------------|-----------------|
| NG | Nose Landing Gear   | Page 2 | WS     | Wing, Starboard               | Page 6          |
| FA | Fuselage Aft        | Page 3 | GS     | Main Landing Gear Strut       | Page 6          |
| TV | Vertical Stabilizer | Page 4 | WP     | Wing, Port                    | Page 7          |
| WB | Wing Box            | Page 4 |        |                               |                 |
| MG | Main Landing Gear   | Page 4 |        |                               |                 |
| CG | Center Landing Gear | Page 4 |        |                               |                 |
| WS | Wing Struts         | Page 4 | For be | est results, we recommend the | at this package |
| EC | Engine Cowlings     | Page 5 | be pri | nted on the following paper   | stocks:         |
| ΕI | Engine Interiors    | Page 5 | Pages  | s 2-7 Model                   | Glossy 80lbs    |
|    |                     |        |        |                               |                 |