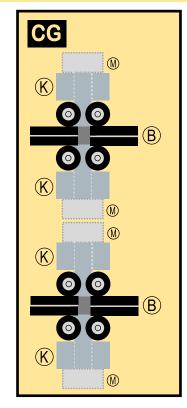

8GBOE20H24

BOEING 747-400

Parts included in this package:

| FF | Fuselage Forward    | Page 2 | TH     | Horizontal Stabilizer         | Page 5          |
|----|---------------------|--------|--------|-------------------------------|-----------------|
| NG | Nose Landing Gear   | Page 2 | WS     | Wing, Starboard               | Page 6          |
| FA | Fuselage Aft        | Page 3 | GS     | Main Landing Gear Strut       | Page 6          |
| TV | Vertical Stabilizer | Page 4 | WP     | Wing, Port                    | Page 7          |
| WB | Wing Box            | Page 4 |        |                               |                 |
| MG | Main Landing Gear   | Page 4 |        |                               |                 |
| CG | Center Landing Gear | Page 4 |        |                               |                 |
| WS | Wing Struts         | Page 4 | For be | est results, we recommend the | at this package |
| EC | Engine Cowlings     | Page 5 | be pri | nted on the following paper   | stocks:         |
| ΕI | Engine Interiors    | Page 5 | Pages  | s 2-7 Model                   | Glossy 80lbs    |
|    |                     |        |        |                               |                 |