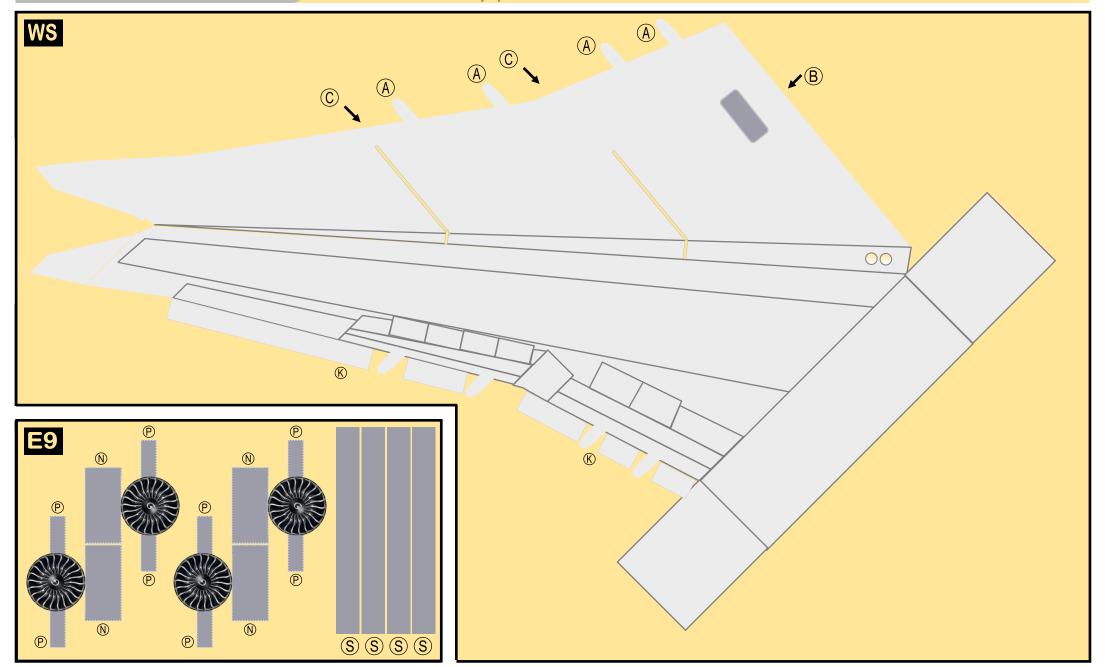

8GBOE20H24

BOEING 747-400

Parts included in this package:

| FF | Fuselage Forward    | Page 2 | TH     | Horizontal Stabilizer         | Page 5          |
|----|---------------------|--------|--------|-------------------------------|-----------------|
| NG | Nose Landing Gear   | Page 2 | WS     | Wing, Starboard               | Page 6          |
| FA | Fuselage Aft        | Page 3 | GS     | Main Landing Gear Strut       | Page 6          |
| TV | Vertical Stabilizer | Page 4 | WP     | Wing, Port                    | Page 7          |
| WB | Wing Box            | Page 4 |        |                               |                 |
| MG | Main Landing Gear   | Page 4 |        |                               |                 |
| CG | Center Landing Gear | Page 4 |        |                               |                 |
| WS | Wing Struts         | Page 4 | For be | est results, we recommend the | at this package |
| EC | Engine Cowlings     | Page 5 | be pri | nted on the following paper   | stocks:         |
| ΕI | Engine Interiors    | Page 5 | Pages  | s 2-7 Model                   | Glossy 80lbs    |
|    |                     |        |        |                               |                 |