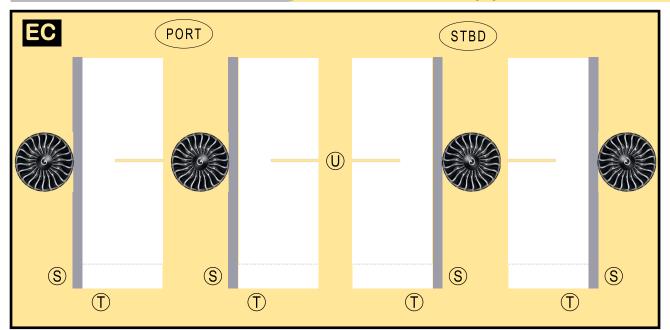

8GBOE20H24

BOEING 747-400

Parts included in this package:

| FF | Fuselage Forward    | Page 2 | TH     | Horizontal Stabilizer         | Page 5          |
|----|---------------------|--------|--------|-------------------------------|-----------------|
| NG | Nose Landing Gear   | Page 2 | WS     | Wing, Starboard               | Page 6          |
| FA | Fuselage Aft        | Page 3 | GS     | Main Landing Gear Strut       | Page 6          |
| TV | Vertical Stabilizer | Page 4 | WP     | Wing, Port                    | Page 7          |
| WB | Wing Box            | Page 4 |        |                               |                 |
| MG | Main Landing Gear   | Page 4 |        |                               |                 |
| CG | Center Landing Gear | Page 4 |        |                               |                 |
| WS | Wing Struts         | Page 4 | For be | est results, we recommend the | at this package |
| EC | Engine Cowlings     | Page 5 | be pri | nted on the following paper   | stocks:         |
| ΕI | Engine Interiors    | Page 5 | Pages  | s 2-7 Model                   | Glossy 80lbs    |
|    |                     |        |        |                               |                 |