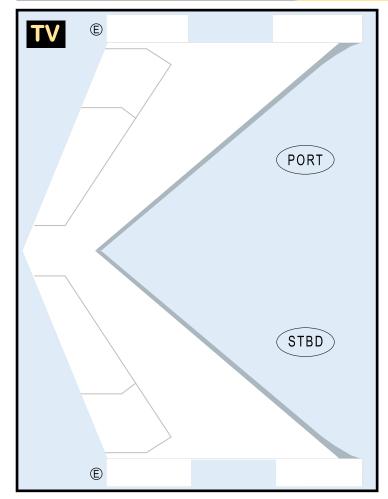

8GBOE20H24

BOEING 747-400

Parts included in this package:

| FF | Fuselage Forward    | Page 2 | TH     | Horizontal Stabilizer         | Page 5          |
|----|---------------------|--------|--------|-------------------------------|-----------------|
| NG | Nose Landing Gear   | Page 2 | WS     | Wing, Starboard               | Page 6          |
| FA | Fuselage Aft        | Page 3 | GS     | Main Landing Gear Strut       | Page 6          |
| TV | Vertical Stabilizer | Page 4 | WP     | Wing, Port                    | Page 7          |
| WB | Wing Box            | Page 4 |        |                               |                 |
| MG | Main Landing Gear   | Page 4 |        |                               |                 |
| CG | Center Landing Gear | Page 4 |        |                               |                 |
| WS | Wing Struts         | Page 4 | For be | est results, we recommend the | at this package |
| EC | Engine Cowlings     | Page 5 | be pri | nted on the following paper   | stocks:         |
| ΕI | Engine Interiors    | Page 5 | Pages  | s 2-7 Model                   | Glossy 80lbs    |
|    |                     |        |        |                               |                 |