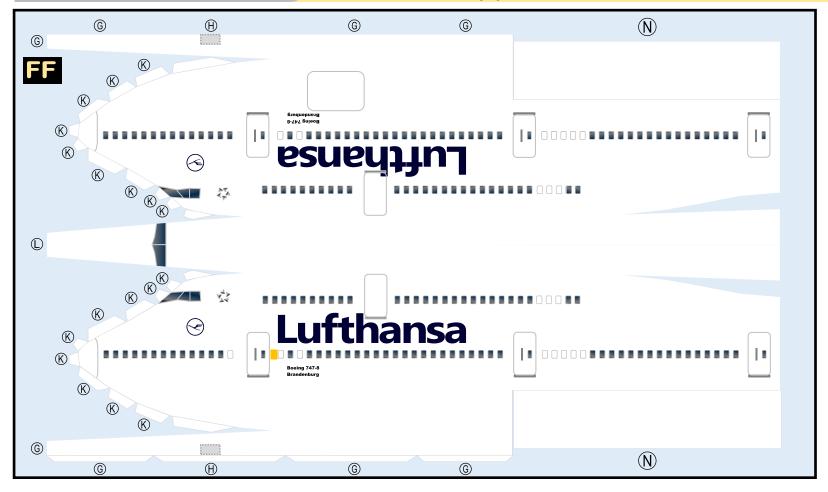

#### Parts included in this package: Fuselage Forward

Nose Landing Gear

Vertical Stabilizer

Main Landing Gear

Center Landing Gear

Fuselage Aft

Wing Struts

Engine Cowlings

Engine Interiors

Wing Box

FF

NG

FA

ΤV

WB

MG