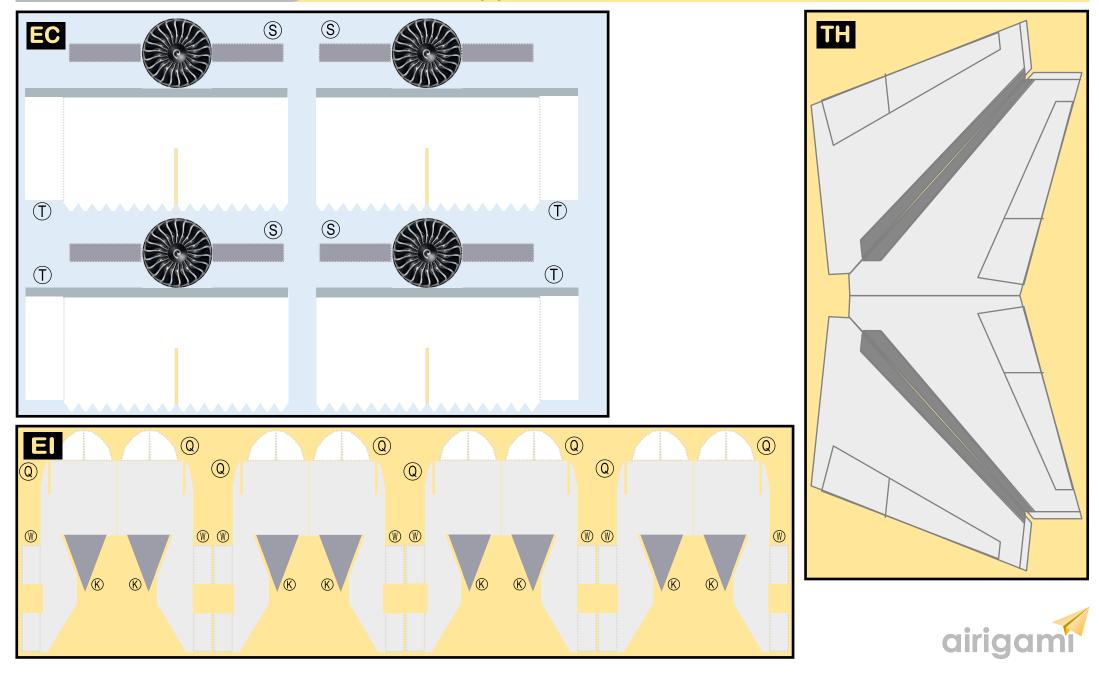

#### Parts included in this package: Fuselage Forward

Nose Landing Gear

Vertical Stabilizer

Main Landing Gear

Center Landing Gear

Fuselage Aft

Wing Struts

Engine Cowlings

Engine Interiors

Wing Box

FF

NG

FA

ΤV

WB

MG

CG

WS

EC

ΕI

| Page | 2 TH | Horizontal Stabilizer   | Page 5 |
|------|------|-------------------------|--------|
| Page | 2 WS | Wing, Starboard         | Page 6 |
| Page | 3 GS | Main Landing Gear Strut | Page 6 |
| Page | 4 WP | Wing, Port              | Page 7 |
| Page | 4    |                         |        |