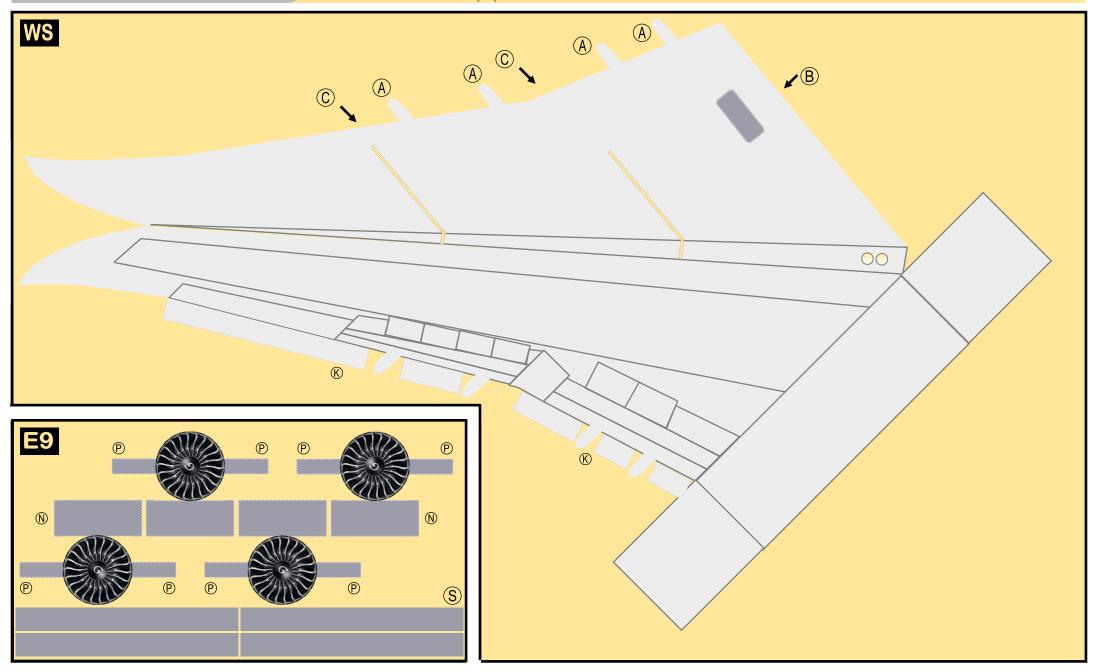

#### Parts included in this package: Fuselage Forward

Nose Landing Gear

Vertical Stabilizer

Main Landing Gear

Center Landing Gear

Fuselage Aft

Wing Struts

Engine Cowlings

Engine Interiors

Wing Box

FF

NG

FA

ΤV

WB

MG

CG

WS

EC

ΕI

| Page | 2 TH | Horizontal Stabilizer   | Page 5 |
|------|------|-------------------------|--------|
| Page | 2 WS | Wing, Starboard         | Page 6 |
| Page | 3 GS | Main Landing Gear Strut | Page 6 |
| Page | 4 WP | Wing, Port              | Page 7 |
| Page | 4    |                         |        |