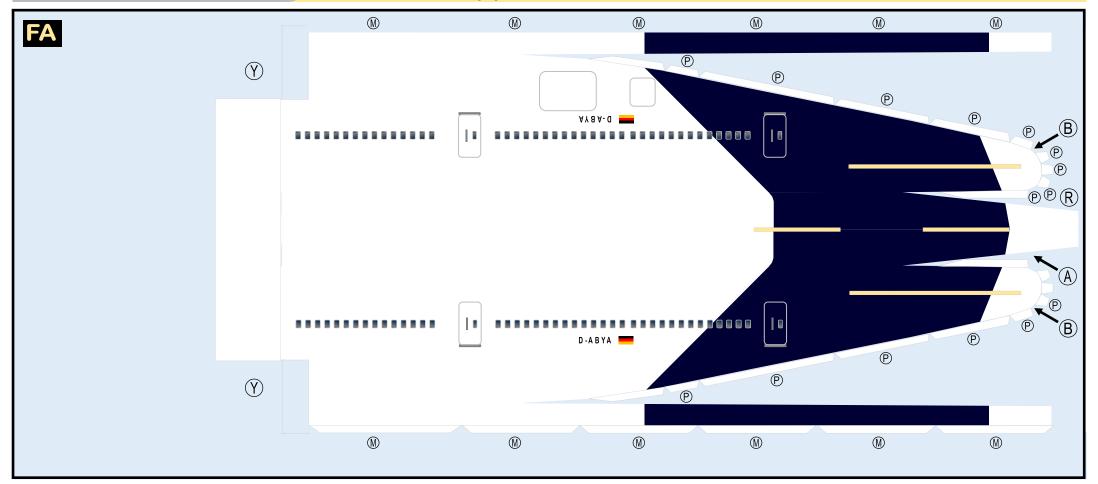

#### Parts included in this package: Fuselage Forward

Nose Landing Gear

Vertical Stabilizer

Main Landing Gear

Center Landing Gear

Fuselage Aft

Wing Struts

Engine Cowlings

Engine Interiors

Wing Box

FF

NG

FA

ΤV

WB

MG

#### INSTRUCTIONS

Glossy 801bs

D-ABYA

10

For instructions on how to build this model, refer to INSTRUCTIONS D manual