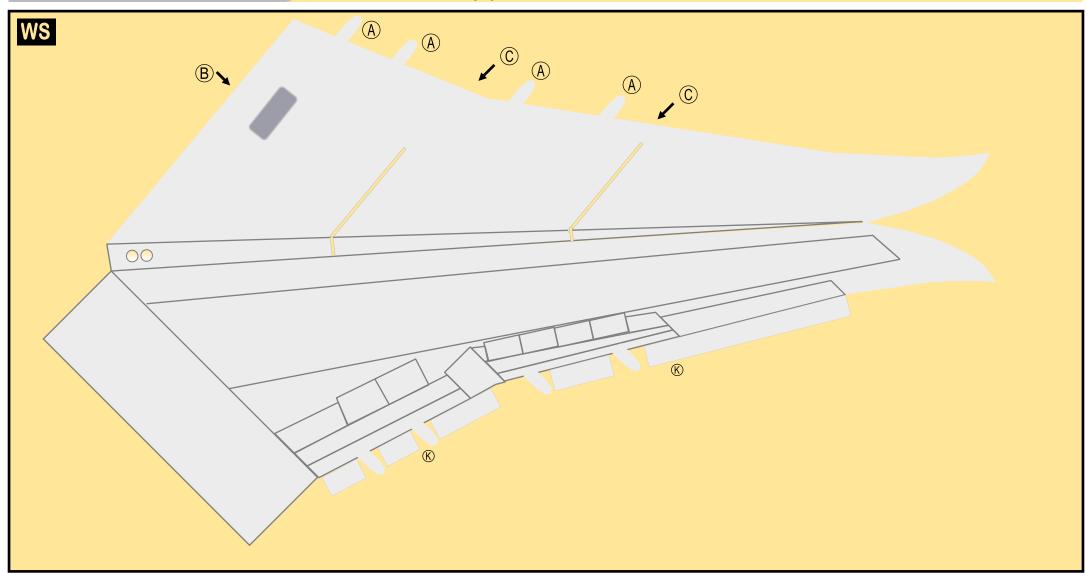

#### Parts included in this package: Fuselage Forward

Nose Landing Gear

Vertical Stabilizer

Main Landing Gear

Center Landing Gear

Fuselage Aft

Wing Struts

Engine Cowlings

Engine Interiors

Wing Box

FF

NG

FA

ΤV

WB

MG

CG

WS

EC

ΕI

| Page | 2 TH | Horizontal Stabilizer   | Page 5 |
|------|------|-------------------------|--------|
| Page | 2 WS | Wing, Starboard         | Page 6 |
| Page | 3 GS | Main Landing Gear Strut | Page 6 |
| Page | 4 WP | Wing, Port              | Page 7 |
| Page | 4    |                         |        |