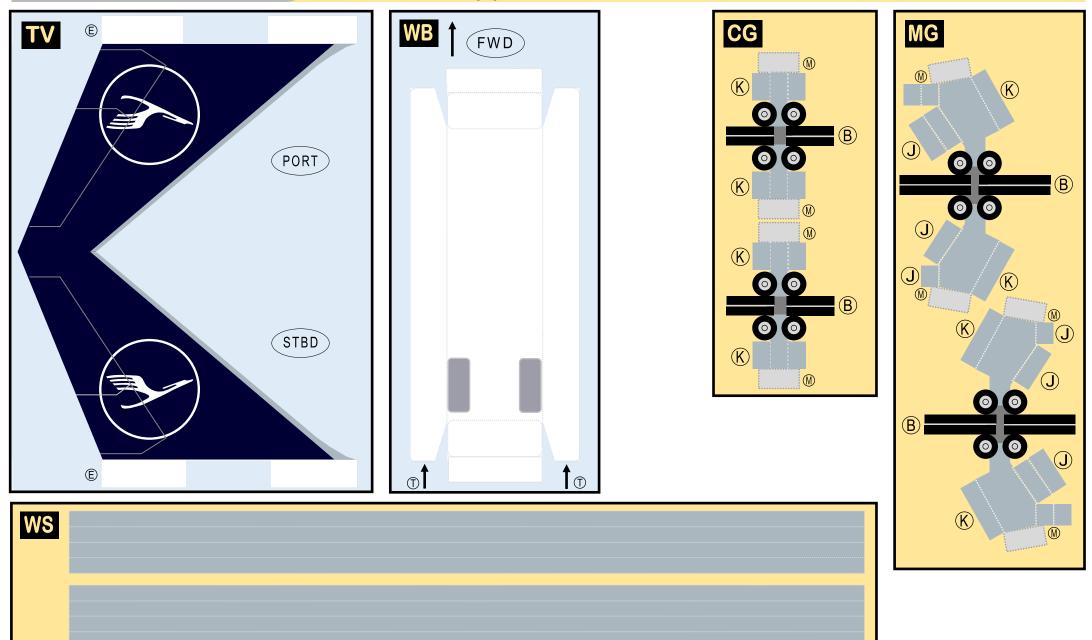

#### Parts included in this package: Fuselage Forward

Nose Landing Gear

Vertical Stabilizer

Main Landing Gear

Center Landing Gear

Fuselage Aft

Wing Struts

Engine Cowlings

Engine Interiors

Wing Box

FF

NG

FA

ΤV

WB

MG