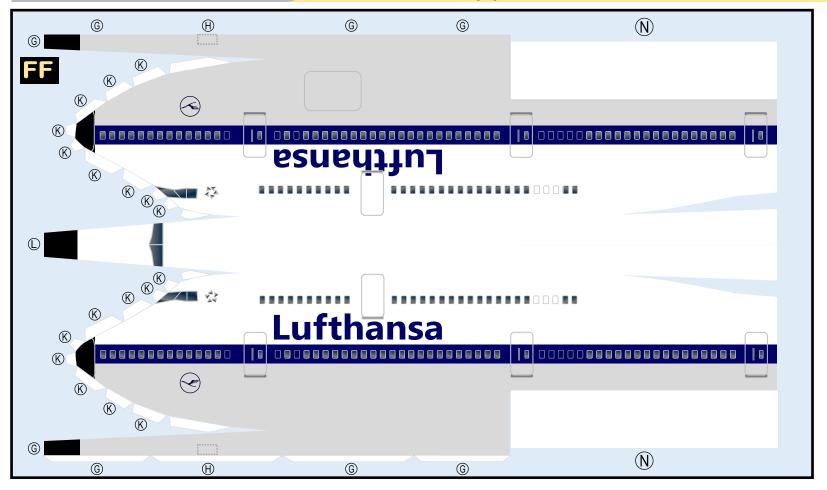

#### Parts included in this package:

|    | 1 5                                          |                                                                                                                                                                            |                                                                                                                                                                                        |                                                                                                                                                                                                    |                                                                                                                                                                                                                                                    |                                                                                                                                                                                                                                                                                                                                            |
|----|----------------------------------------------|----------------------------------------------------------------------------------------------------------------------------------------------------------------------------|----------------------------------------------------------------------------------------------------------------------------------------------------------------------------------------|----------------------------------------------------------------------------------------------------------------------------------------------------------------------------------------------------|----------------------------------------------------------------------------------------------------------------------------------------------------------------------------------------------------------------------------------------------------|--------------------------------------------------------------------------------------------------------------------------------------------------------------------------------------------------------------------------------------------------------------------------------------------------------------------------------------------|
| FF | Fuselage Forward                             | Page 2                                                                                                                                                                     | TH                                                                                                                                                                                     | Horizontal Stabilizer                                                                                                                                                                              | Page 5                                                                                                                                                                                                                                             | This is                                                                                                                                                                                                                                                                                                                                    |
| NG | Nose Landing Gear                            | Page 2                                                                                                                                                                     | WS                                                                                                                                                                                     | Wing, Starboard                                                                                                                                                                                    | Page 6                                                                                                                                                                                                                                             | design i                                                                                                                                                                                                                                                                                                                                   |
| FA | Fuselage Aft                                 | Page 3                                                                                                                                                                     | GS                                                                                                                                                                                     | Main Landing Gear Strut                                                                                                                                                                            | Page 6                                                                                                                                                                                                                                             | ever pay                                                                                                                                                                                                                                                                                                                                   |
| TV | Vertical Stabilizer                          | Page 4                                                                                                                                                                     | WP                                                                                                                                                                                     | Wing, Port                                                                                                                                                                                         | Page 7                                                                                                                                                                                                                                             | you to c<br>www.papi                                                                                                                                                                                                                                                                                                                       |
| WB | Wing Box                                     | Page 4                                                                                                                                                                     |                                                                                                                                                                                        |                                                                                                                                                                                                    |                                                                                                                                                                                                                                                    | the joy                                                                                                                                                                                                                                                                                                                                    |
| MG | Main Landing Gear                            | Page 4                                                                                                                                                                     |                                                                                                                                                                                        |                                                                                                                                                                                                    |                                                                                                                                                                                                                                                    | everybod                                                                                                                                                                                                                                                                                                                                   |
| CG | Center Landing Gear                          | Page 4                                                                                                                                                                     |                                                                                                                                                                                        |                                                                                                                                                                                                    |                                                                                                                                                                                                                                                    | \$20, \$50                                                                                                                                                                                                                                                                                                                                 |
| WS | Wing Struts                                  | Page 4                                                                                                                                                                     | For be                                                                                                                                                                                 | est results, we recommend that                                                                                                                                                                     | at this package                                                                                                                                                                                                                                    | alive an                                                                                                                                                                                                                                                                                                                                   |
| EC | Engine Cowlings                              | Page 5                                                                                                                                                                     | be printed on the following paper stocks:                                                                                                                                              |                                                                                                                                                                                                    |                                                                                                                                                                                                                                                    |                                                                                                                                                                                                                                                                                                                                            |
| EI | Engine Interiors                             | Page 5                                                                                                                                                                     | Pages                                                                                                                                                                                  | s 2-7 Model                                                                                                                                                                                        | Glossy 80lbs                                                                                                                                                                                                                                       | INSTRUCT                                                                                                                                                                                                                                                                                                                                   |
|    |                                              |                                                                                                                                                                            |                                                                                                                                                                                        |                                                                                                                                                                                                    |                                                                                                                                                                                                                                                    | For inst                                                                                                                                                                                                                                                                                                                                   |
|    | NG<br>FA<br>TV<br>WB<br>MG<br>CG<br>WS<br>EC | NG Nose Landing Gear<br>FA Fuselage Aft<br>TV Vertical Stabilizer<br>WB Wing Box<br>MG Main Landing Gear<br>CG Center Landing Gear<br>WS Wing Struts<br>EC Engine Cowlings | NGNose Landing GearPage 2FAFuselage AftPage 3TVVertical StabilizerPage 4WBWing BoxPage 4MGMain Landing GearPage 4CGCenter Landing GearPage 4WSWing StrutsPage 4ECEngine CowlingsPage 5 | NGNose Landing GearPage 2WSFAFuselage AftPage 3GSTVVertical StabilizerPage 4WPWBWing BoxPage 4Page 4MGMain Landing GearPage 4CGCenter Landing GearPage 4WSWing StrutsPage 4ECEngine CowlingsPage 5 | NGNose Landing GearPage 2WSWing, StarboardFAFuselage AftPage 3GSMain Landing Gear StrutTVVertical StabilizerPage 4WPWing, PortWBWing BoxPage 4Page 4MGMain Landing GearPage 4CGCenter Landing GearPage 4WSWing StrutsPage 4ECEngine CowlingsPage 5 | NGNose Landing GearPage 2WSWing, StarboardPage 6FAFuselage AftPage 3GSMain Landing Gear StrutPage 6TVVertical StabilizerPage 4WPWing, PortPage 7WBWing BoxPage 4Page 4MGMain Landing GearPage 4CGCenter Landing GearPage 4For best results, we recommend that this packageECEngine CowlingsPage 5be printed on the following paper stocks: |