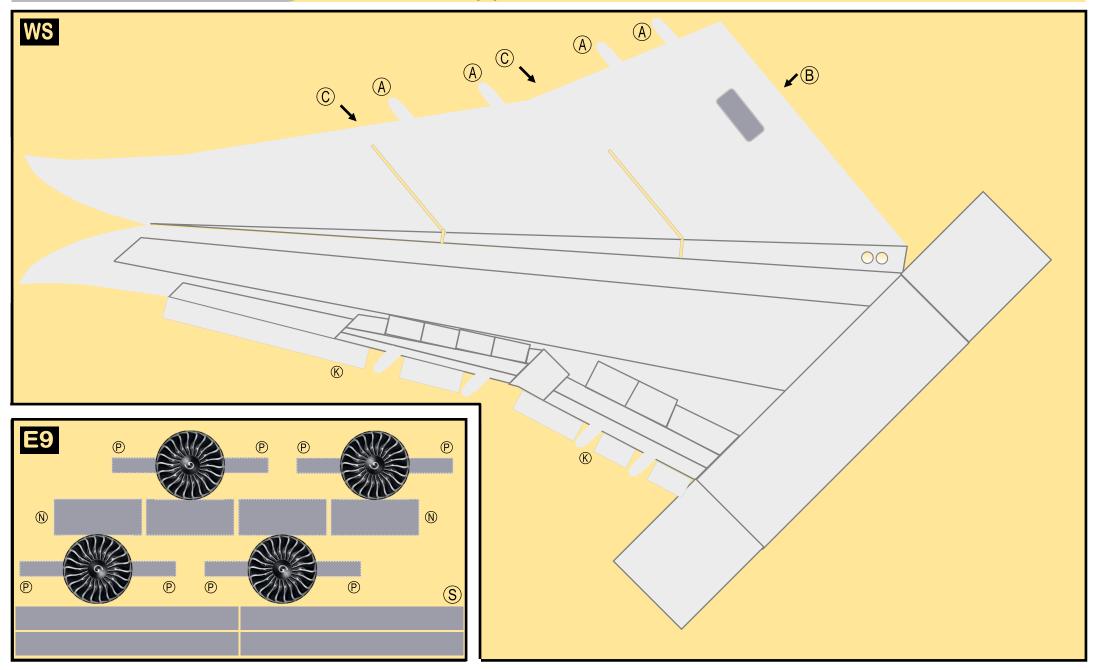

#### Parts included in this package:

|    | 1 5                                          |                                                                                                                                                                            |                                                                                                                                                                                        |                                                                                                                                                                                                    |                                                                                                                                                                                                                                                    |                                                                                                                                                                                                                                                                                                                                            |
|----|----------------------------------------------|----------------------------------------------------------------------------------------------------------------------------------------------------------------------------|----------------------------------------------------------------------------------------------------------------------------------------------------------------------------------------|----------------------------------------------------------------------------------------------------------------------------------------------------------------------------------------------------|----------------------------------------------------------------------------------------------------------------------------------------------------------------------------------------------------------------------------------------------------|--------------------------------------------------------------------------------------------------------------------------------------------------------------------------------------------------------------------------------------------------------------------------------------------------------------------------------------------|
| FF | Fuselage Forward                             | Page 2                                                                                                                                                                     | TH                                                                                                                                                                                     | Horizontal Stabilizer                                                                                                                                                                              | Page 5                                                                                                                                                                                                                                             | This is                                                                                                                                                                                                                                                                                                                                    |
| NG | Nose Landing Gear                            | Page 2                                                                                                                                                                     | WS                                                                                                                                                                                     | Wing, Starboard                                                                                                                                                                                    | Page 6                                                                                                                                                                                                                                             | design i                                                                                                                                                                                                                                                                                                                                   |
| FA | Fuselage Aft                                 | Page 3                                                                                                                                                                     | GS                                                                                                                                                                                     | Main Landing Gear Strut                                                                                                                                                                            | Page 6                                                                                                                                                                                                                                             | ever pay                                                                                                                                                                                                                                                                                                                                   |
| TV | Vertical Stabilizer                          | Page 4                                                                                                                                                                     | WP                                                                                                                                                                                     | Wing, Port                                                                                                                                                                                         | Page 7                                                                                                                                                                                                                                             | you to c<br>www.papi                                                                                                                                                                                                                                                                                                                       |
| WB | Wing Box                                     | Page 4                                                                                                                                                                     |                                                                                                                                                                                        |                                                                                                                                                                                                    |                                                                                                                                                                                                                                                    | the joy                                                                                                                                                                                                                                                                                                                                    |
| MG | Main Landing Gear                            | Page 4                                                                                                                                                                     |                                                                                                                                                                                        |                                                                                                                                                                                                    |                                                                                                                                                                                                                                                    | everybod                                                                                                                                                                                                                                                                                                                                   |
| CG | Center Landing Gear                          | Page 4                                                                                                                                                                     |                                                                                                                                                                                        |                                                                                                                                                                                                    |                                                                                                                                                                                                                                                    | \$20, \$50                                                                                                                                                                                                                                                                                                                                 |
| WS | Wing Struts                                  | Page 4                                                                                                                                                                     | For be                                                                                                                                                                                 | est results, we recommend that                                                                                                                                                                     | at this package                                                                                                                                                                                                                                    | alive an                                                                                                                                                                                                                                                                                                                                   |
| EC | Engine Cowlings                              | Page 5                                                                                                                                                                     | be printed on the following paper stocks:                                                                                                                                              |                                                                                                                                                                                                    |                                                                                                                                                                                                                                                    |                                                                                                                                                                                                                                                                                                                                            |
| EI | Engine Interiors                             | Page 5                                                                                                                                                                     | Pages                                                                                                                                                                                  | s 2-7 Model                                                                                                                                                                                        | Glossy 80lbs                                                                                                                                                                                                                                       | INSTRUCT                                                                                                                                                                                                                                                                                                                                   |
|    |                                              |                                                                                                                                                                            |                                                                                                                                                                                        |                                                                                                                                                                                                    |                                                                                                                                                                                                                                                    | For inst                                                                                                                                                                                                                                                                                                                                   |
|    | NG<br>FA<br>TV<br>WB<br>MG<br>CG<br>WS<br>EC | NG Nose Landing Gear<br>FA Fuselage Aft<br>TV Vertical Stabilizer<br>WB Wing Box<br>MG Main Landing Gear<br>CG Center Landing Gear<br>WS Wing Struts<br>EC Engine Cowlings | NGNose Landing GearPage 2FAFuselage AftPage 3TVVertical StabilizerPage 4WBWing BoxPage 4MGMain Landing GearPage 4CGCenter Landing GearPage 4WSWing StrutsPage 4ECEngine CowlingsPage 5 | NGNose Landing GearPage 2WSFAFuselage AftPage 3GSTVVertical StabilizerPage 4WPWBWing BoxPage 4Page 4MGMain Landing GearPage 4CGCenter Landing GearPage 4WSWing StrutsPage 4ECEngine CowlingsPage 5 | NGNose Landing GearPage 2WSWing, StarboardFAFuselage AftPage 3GSMain Landing Gear StrutTVVertical StabilizerPage 4WPWing, PortWBWing BoxPage 4Page 4MGMain Landing GearPage 4CGCenter Landing GearPage 4WSWing StrutsPage 4ECEngine CowlingsPage 5 | NGNose Landing GearPage 2WSWing, StarboardPage 6FAFuselage AftPage 3GSMain Landing Gear StrutPage 6TVVertical StabilizerPage 4WPWing, PortPage 7WBWing BoxPage 4Page 4MGMain Landing GearPage 4CGCenter Landing GearPage 4For best results, we recommend that this packageECEngine CowlingsPage 5be printed on the following paper stocks: |