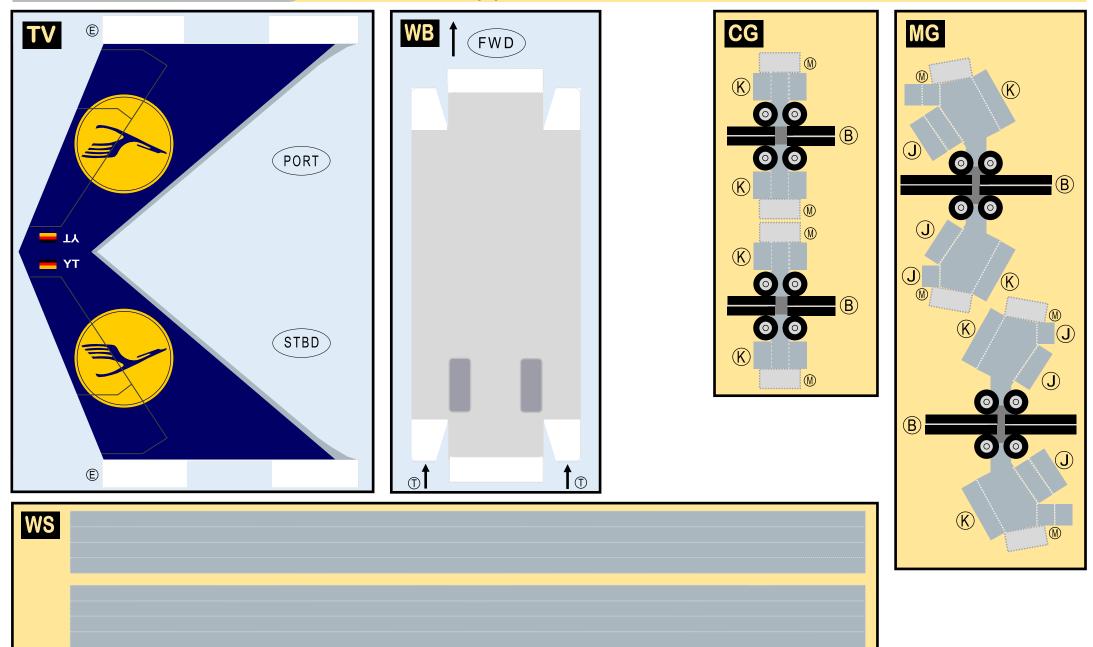

#### Parts included in this package:

|    | 1 5                                          |                                                                                                                                                                            |                                                                                                                                                                                        |                                                                                                                                                                                                    |                                                                                                                                                                                                                                                    |                                                                                                                                                                                                                                                                                                                                            |
|----|----------------------------------------------|----------------------------------------------------------------------------------------------------------------------------------------------------------------------------|----------------------------------------------------------------------------------------------------------------------------------------------------------------------------------------|----------------------------------------------------------------------------------------------------------------------------------------------------------------------------------------------------|----------------------------------------------------------------------------------------------------------------------------------------------------------------------------------------------------------------------------------------------------|--------------------------------------------------------------------------------------------------------------------------------------------------------------------------------------------------------------------------------------------------------------------------------------------------------------------------------------------|
| FF | Fuselage Forward                             | Page 2                                                                                                                                                                     | TH                                                                                                                                                                                     | Horizontal Stabilizer                                                                                                                                                                              | Page 5                                                                                                                                                                                                                                             | This is                                                                                                                                                                                                                                                                                                                                    |
| NG | Nose Landing Gear                            | Page 2                                                                                                                                                                     | WS                                                                                                                                                                                     | Wing, Starboard                                                                                                                                                                                    | Page 6                                                                                                                                                                                                                                             | design i                                                                                                                                                                                                                                                                                                                                   |
| FA | Fuselage Aft                                 | Page 3                                                                                                                                                                     | GS                                                                                                                                                                                     | Main Landing Gear Strut                                                                                                                                                                            | Page 6                                                                                                                                                                                                                                             | ever pay                                                                                                                                                                                                                                                                                                                                   |
| TV | Vertical Stabilizer                          | Page 4                                                                                                                                                                     | WP                                                                                                                                                                                     | Wing, Port                                                                                                                                                                                         | Page 7                                                                                                                                                                                                                                             | you to c<br>www.papi                                                                                                                                                                                                                                                                                                                       |
| WB | Wing Box                                     | Page 4                                                                                                                                                                     |                                                                                                                                                                                        |                                                                                                                                                                                                    |                                                                                                                                                                                                                                                    | the joy                                                                                                                                                                                                                                                                                                                                    |
| MG | Main Landing Gear                            | Page 4                                                                                                                                                                     |                                                                                                                                                                                        |                                                                                                                                                                                                    |                                                                                                                                                                                                                                                    | everybod                                                                                                                                                                                                                                                                                                                                   |
| CG | Center Landing Gear                          | Page 4                                                                                                                                                                     |                                                                                                                                                                                        |                                                                                                                                                                                                    |                                                                                                                                                                                                                                                    | \$20, \$50                                                                                                                                                                                                                                                                                                                                 |
| WS | Wing Struts                                  | Page 4                                                                                                                                                                     | For be                                                                                                                                                                                 | est results, we recommend that                                                                                                                                                                     | at this package                                                                                                                                                                                                                                    | alive an                                                                                                                                                                                                                                                                                                                                   |
| EC | Engine Cowlings                              | Page 5                                                                                                                                                                     | be printed on the following paper stocks:                                                                                                                                              |                                                                                                                                                                                                    |                                                                                                                                                                                                                                                    |                                                                                                                                                                                                                                                                                                                                            |
| EI | Engine Interiors                             | Page 5                                                                                                                                                                     | Pages                                                                                                                                                                                  | s 2-7 Model                                                                                                                                                                                        | Glossy 80lbs                                                                                                                                                                                                                                       | INSTRUCT                                                                                                                                                                                                                                                                                                                                   |
|    |                                              |                                                                                                                                                                            |                                                                                                                                                                                        |                                                                                                                                                                                                    |                                                                                                                                                                                                                                                    | For inst                                                                                                                                                                                                                                                                                                                                   |
|    | NG<br>FA<br>TV<br>WB<br>MG<br>CG<br>WS<br>EC | NG Nose Landing Gear<br>FA Fuselage Aft<br>TV Vertical Stabilizer<br>WB Wing Box<br>MG Main Landing Gear<br>CG Center Landing Gear<br>WS Wing Struts<br>EC Engine Cowlings | NGNose Landing GearPage 2FAFuselage AftPage 3TVVertical StabilizerPage 4WBWing BoxPage 4MGMain Landing GearPage 4CGCenter Landing GearPage 4WSWing StrutsPage 4ECEngine CowlingsPage 5 | NGNose Landing GearPage 2WSFAFuselage AftPage 3GSTVVertical StabilizerPage 4WPWBWing BoxPage 4Page 4MGMain Landing GearPage 4CGCenter Landing GearPage 4WSWing StrutsPage 4ECEngine CowlingsPage 5 | NGNose Landing GearPage 2WSWing, StarboardFAFuselage AftPage 3GSMain Landing Gear StrutTVVertical StabilizerPage 4WPWing, PortWBWing BoxPage 4Page 4MGMain Landing GearPage 4CGCenter Landing GearPage 4WSWing StrutsPage 4ECEngine CowlingsPage 5 | NGNose Landing GearPage 2WSWing, StarboardPage 6FAFuselage AftPage 3GSMain Landing Gear StrutPage 6TVVertical StabilizerPage 4WPWing, PortPage 7WBWing BoxPage 4Page 4MGMain Landing GearPage 4CGCenter Landing GearPage 4For best results, we recommend that this packageECEngine CowlingsPage 5be printed on the following paper stocks: |