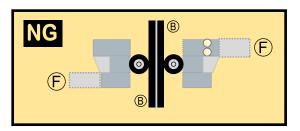

#### Parts included in this package:

|    | 1 5                                          |                                                                                                                                                                            |                                                                                                                                                                                        |                                                                                                                                                                                                    |                                                                                                                                                                                                                                                    |                                                                                                                                                                                                                                                                                                                                            |
|----|----------------------------------------------|----------------------------------------------------------------------------------------------------------------------------------------------------------------------------|----------------------------------------------------------------------------------------------------------------------------------------------------------------------------------------|----------------------------------------------------------------------------------------------------------------------------------------------------------------------------------------------------|----------------------------------------------------------------------------------------------------------------------------------------------------------------------------------------------------------------------------------------------------|--------------------------------------------------------------------------------------------------------------------------------------------------------------------------------------------------------------------------------------------------------------------------------------------------------------------------------------------|
| FF | Fuselage Forward                             | Page 2                                                                                                                                                                     | TH                                                                                                                                                                                     | Horizontal Stabilizer                                                                                                                                                                              | Page 5                                                                                                                                                                                                                                             | This is                                                                                                                                                                                                                                                                                                                                    |
| NG | Nose Landing Gear                            | Page 2                                                                                                                                                                     | WS                                                                                                                                                                                     | Wing, Starboard                                                                                                                                                                                    | Page 6                                                                                                                                                                                                                                             | design i                                                                                                                                                                                                                                                                                                                                   |
| FA | Fuselage Aft                                 | Page 3                                                                                                                                                                     | GS                                                                                                                                                                                     | Main Landing Gear Strut                                                                                                                                                                            | Page 6                                                                                                                                                                                                                                             | ever pay                                                                                                                                                                                                                                                                                                                                   |
| TV | Vertical Stabilizer                          | Page 4                                                                                                                                                                     | WP                                                                                                                                                                                     | Wing, Port                                                                                                                                                                                         | Page 7                                                                                                                                                                                                                                             | you to c<br>www.papi                                                                                                                                                                                                                                                                                                                       |
| WB | Wing Box                                     | Page 4                                                                                                                                                                     |                                                                                                                                                                                        |                                                                                                                                                                                                    |                                                                                                                                                                                                                                                    | the joy                                                                                                                                                                                                                                                                                                                                    |
| MG | Main Landing Gear                            | Page 4                                                                                                                                                                     |                                                                                                                                                                                        |                                                                                                                                                                                                    |                                                                                                                                                                                                                                                    | everybod                                                                                                                                                                                                                                                                                                                                   |
| CG | Center Landing Gear                          | Page 4                                                                                                                                                                     |                                                                                                                                                                                        |                                                                                                                                                                                                    |                                                                                                                                                                                                                                                    | \$20, \$50                                                                                                                                                                                                                                                                                                                                 |
| WS | Wing Struts                                  | Page 4                                                                                                                                                                     | For be                                                                                                                                                                                 | est results, we recommend that                                                                                                                                                                     | at this package                                                                                                                                                                                                                                    | alive an                                                                                                                                                                                                                                                                                                                                   |
| EC | Engine Cowlings                              | Page 5                                                                                                                                                                     | be printed on the following paper stocks:                                                                                                                                              |                                                                                                                                                                                                    |                                                                                                                                                                                                                                                    |                                                                                                                                                                                                                                                                                                                                            |
| EI | Engine Interiors                             | Page 5                                                                                                                                                                     | Pages                                                                                                                                                                                  | s 2-7 Model                                                                                                                                                                                        | Glossy 80lbs                                                                                                                                                                                                                                       | INSTRUCT                                                                                                                                                                                                                                                                                                                                   |
|    |                                              |                                                                                                                                                                            |                                                                                                                                                                                        |                                                                                                                                                                                                    |                                                                                                                                                                                                                                                    | For inst                                                                                                                                                                                                                                                                                                                                   |
|    | NG<br>FA<br>TV<br>WB<br>MG<br>CG<br>WS<br>EC | NG Nose Landing Gear<br>FA Fuselage Aft<br>TV Vertical Stabilizer<br>WB Wing Box<br>MG Main Landing Gear<br>CG Center Landing Gear<br>WS Wing Struts<br>EC Engine Cowlings | NGNose Landing GearPage 2FAFuselage AftPage 3TVVertical StabilizerPage 4WBWing BoxPage 4MGMain Landing GearPage 4CGCenter Landing GearPage 4WSWing StrutsPage 4ECEngine CowlingsPage 5 | NGNose Landing GearPage 2WSFAFuselage AftPage 3GSTVVertical StabilizerPage 4WPWBWing BoxPage 4Page 4MGMain Landing GearPage 4CGCenter Landing GearPage 4WSWing StrutsPage 4ECEngine CowlingsPage 5 | NGNose Landing GearPage 2WSWing, StarboardFAFuselage AftPage 3GSMain Landing Gear StrutTVVertical StabilizerPage 4WPWing, PortWBWing BoxPage 4Page 4MGMain Landing GearPage 4CGCenter Landing GearPage 4WSWing StrutsPage 4ECEngine CowlingsPage 5 | NGNose Landing GearPage 2WSWing, StarboardPage 6FAFuselage AftPage 3GSMain Landing Gear StrutPage 6TVVertical StabilizerPage 4WPWing, PortPage 7WBWing BoxPage 4Page 4MGMain Landing GearPage 4CGCenter Landing GearPage 4For best results, we recommend that this packageECEngine CowlingsPage 5be printed on the following paper stocks: |