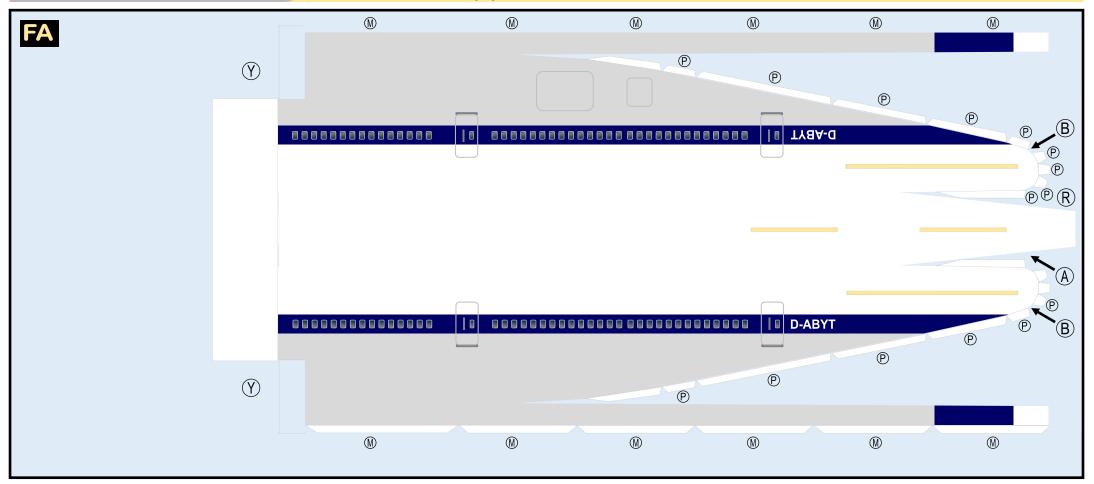

#### Parts included in this package:

|    | 1 5                                          |                                                                                                                                                                            |                                                                                                                                                                                        |                                                                                                                                                                                                    |                                                                                                                                                                                                                                                    |                                                                                                                                                                                                                                                                                                                                            |
|----|----------------------------------------------|----------------------------------------------------------------------------------------------------------------------------------------------------------------------------|----------------------------------------------------------------------------------------------------------------------------------------------------------------------------------------|----------------------------------------------------------------------------------------------------------------------------------------------------------------------------------------------------|----------------------------------------------------------------------------------------------------------------------------------------------------------------------------------------------------------------------------------------------------|--------------------------------------------------------------------------------------------------------------------------------------------------------------------------------------------------------------------------------------------------------------------------------------------------------------------------------------------|
| FF | Fuselage Forward                             | Page 2                                                                                                                                                                     | TH                                                                                                                                                                                     | Horizontal Stabilizer                                                                                                                                                                              | Page 5                                                                                                                                                                                                                                             | This is                                                                                                                                                                                                                                                                                                                                    |
| NG | Nose Landing Gear                            | Page 2                                                                                                                                                                     | WS                                                                                                                                                                                     | Wing, Starboard                                                                                                                                                                                    | Page 6                                                                                                                                                                                                                                             | design i                                                                                                                                                                                                                                                                                                                                   |
| FA | Fuselage Aft                                 | Page 3                                                                                                                                                                     | GS                                                                                                                                                                                     | Main Landing Gear Strut                                                                                                                                                                            | Page 6                                                                                                                                                                                                                                             | ever pay                                                                                                                                                                                                                                                                                                                                   |
| TV | Vertical Stabilizer                          | Page 4                                                                                                                                                                     | WP                                                                                                                                                                                     | Wing, Port                                                                                                                                                                                         | Page 7                                                                                                                                                                                                                                             | you to c<br>www.papi                                                                                                                                                                                                                                                                                                                       |
| WB | Wing Box                                     | Page 4                                                                                                                                                                     |                                                                                                                                                                                        |                                                                                                                                                                                                    |                                                                                                                                                                                                                                                    | the joy                                                                                                                                                                                                                                                                                                                                    |
| MG | Main Landing Gear                            | Page 4                                                                                                                                                                     |                                                                                                                                                                                        |                                                                                                                                                                                                    |                                                                                                                                                                                                                                                    | everybod                                                                                                                                                                                                                                                                                                                                   |
| CG | Center Landing Gear                          | Page 4                                                                                                                                                                     |                                                                                                                                                                                        |                                                                                                                                                                                                    |                                                                                                                                                                                                                                                    | \$20, \$50                                                                                                                                                                                                                                                                                                                                 |
| WS | Wing Struts                                  | Page 4                                                                                                                                                                     | For be                                                                                                                                                                                 | est results, we recommend that                                                                                                                                                                     | at this package                                                                                                                                                                                                                                    | alive an                                                                                                                                                                                                                                                                                                                                   |
| EC | Engine Cowlings                              | Page 5                                                                                                                                                                     | be printed on the following paper stocks:                                                                                                                                              |                                                                                                                                                                                                    |                                                                                                                                                                                                                                                    |                                                                                                                                                                                                                                                                                                                                            |
| EI | Engine Interiors                             | Page 5                                                                                                                                                                     | Pages                                                                                                                                                                                  | s 2-7 Model                                                                                                                                                                                        | Glossy 80lbs                                                                                                                                                                                                                                       | INSTRUCT                                                                                                                                                                                                                                                                                                                                   |
|    |                                              |                                                                                                                                                                            |                                                                                                                                                                                        |                                                                                                                                                                                                    |                                                                                                                                                                                                                                                    | For inst                                                                                                                                                                                                                                                                                                                                   |
|    | NG<br>FA<br>TV<br>WB<br>MG<br>CG<br>WS<br>EC | NG Nose Landing Gear<br>FA Fuselage Aft<br>TV Vertical Stabilizer<br>WB Wing Box<br>MG Main Landing Gear<br>CG Center Landing Gear<br>WS Wing Struts<br>EC Engine Cowlings | NGNose Landing GearPage 2FAFuselage AftPage 3TVVertical StabilizerPage 4WBWing BoxPage 4MGMain Landing GearPage 4CGCenter Landing GearPage 4WSWing StrutsPage 4ECEngine CowlingsPage 5 | NGNose Landing GearPage 2WSFAFuselage AftPage 3GSTVVertical StabilizerPage 4WPWBWing BoxPage 4Page 4MGMain Landing GearPage 4CGCenter Landing GearPage 4WSWing StrutsPage 4ECEngine CowlingsPage 5 | NGNose Landing GearPage 2WSWing, StarboardFAFuselage AftPage 3GSMain Landing Gear StrutTVVertical StabilizerPage 4WPWing, PortWBWing BoxPage 4Page 4MGMain Landing GearPage 4CGCenter Landing GearPage 4WSWing StrutsPage 4ECEngine CowlingsPage 5 | NGNose Landing GearPage 2WSWing, StarboardPage 6FAFuselage AftPage 3GSMain Landing Gear StrutPage 6TVVertical StabilizerPage 4WPWing, PortPage 7WBWing BoxPage 4Page 4MGMain Landing GearPage 4CGCenter Landing GearPage 4For best results, we recommend that this packageECEngine CowlingsPage 5be printed on the following paper stocks: |