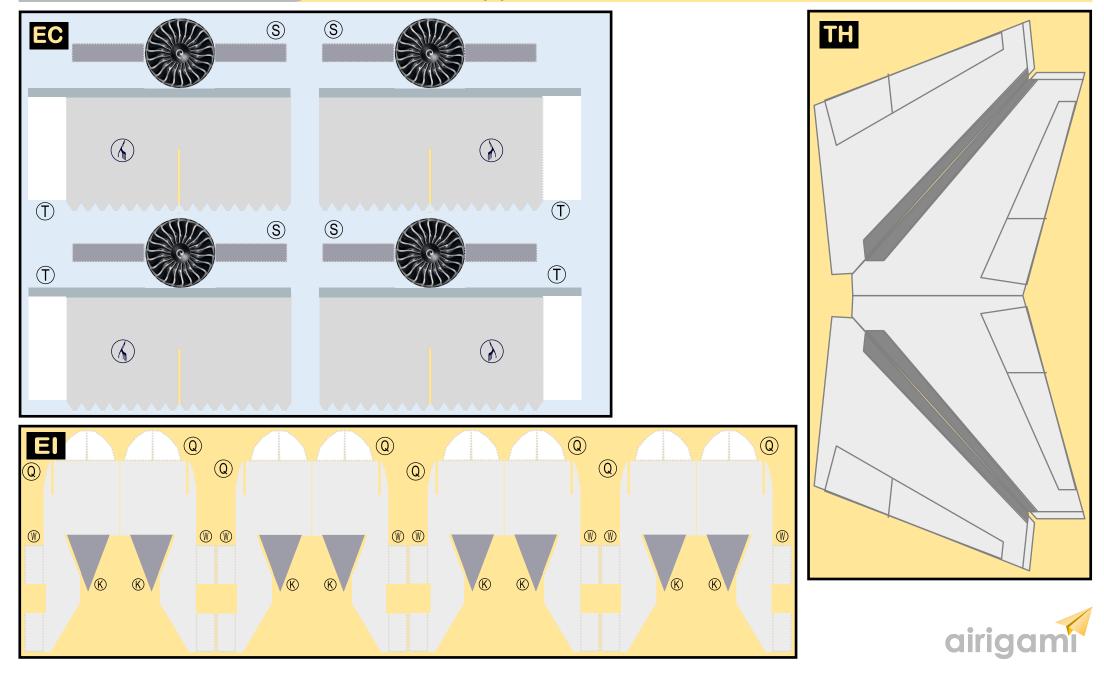

#### Parts included in this package:

|    | 1 5                                          |                                                                                                                                                                            |                                                                                                                                                                                        |                                                                                                                                                                                                    |                                                                                                                                                                                                                                                    |                                                                                                                                                                                                                                                                                                                                            |
|----|----------------------------------------------|----------------------------------------------------------------------------------------------------------------------------------------------------------------------------|----------------------------------------------------------------------------------------------------------------------------------------------------------------------------------------|----------------------------------------------------------------------------------------------------------------------------------------------------------------------------------------------------|----------------------------------------------------------------------------------------------------------------------------------------------------------------------------------------------------------------------------------------------------|--------------------------------------------------------------------------------------------------------------------------------------------------------------------------------------------------------------------------------------------------------------------------------------------------------------------------------------------|
| FF | Fuselage Forward                             | Page 2                                                                                                                                                                     | TH                                                                                                                                                                                     | Horizontal Stabilizer                                                                                                                                                                              | Page 5                                                                                                                                                                                                                                             | This is                                                                                                                                                                                                                                                                                                                                    |
| NG | Nose Landing Gear                            | Page 2                                                                                                                                                                     | WS                                                                                                                                                                                     | Wing, Starboard                                                                                                                                                                                    | Page 6                                                                                                                                                                                                                                             | design i                                                                                                                                                                                                                                                                                                                                   |
| FA | Fuselage Aft                                 | Page 3                                                                                                                                                                     | GS                                                                                                                                                                                     | Main Landing Gear Strut                                                                                                                                                                            | Page 6                                                                                                                                                                                                                                             | ever pay                                                                                                                                                                                                                                                                                                                                   |
| TV | Vertical Stabilizer                          | Page 4                                                                                                                                                                     | WP                                                                                                                                                                                     | Wing, Port                                                                                                                                                                                         | Page 7                                                                                                                                                                                                                                             | you to c<br>www.papi                                                                                                                                                                                                                                                                                                                       |
| WB | Wing Box                                     | Page 4                                                                                                                                                                     |                                                                                                                                                                                        |                                                                                                                                                                                                    |                                                                                                                                                                                                                                                    | the joy                                                                                                                                                                                                                                                                                                                                    |
| MG | Main Landing Gear                            | Page 4                                                                                                                                                                     |                                                                                                                                                                                        |                                                                                                                                                                                                    |                                                                                                                                                                                                                                                    | everybod                                                                                                                                                                                                                                                                                                                                   |
| CG | Center Landing Gear                          | Page 4                                                                                                                                                                     |                                                                                                                                                                                        |                                                                                                                                                                                                    |                                                                                                                                                                                                                                                    | \$20, \$50                                                                                                                                                                                                                                                                                                                                 |
| WS | Wing Struts                                  | Page 4                                                                                                                                                                     | For be                                                                                                                                                                                 | est results, we recommend that                                                                                                                                                                     | at this package                                                                                                                                                                                                                                    | alive an                                                                                                                                                                                                                                                                                                                                   |
| EC | Engine Cowlings                              | Page 5                                                                                                                                                                     | be printed on the following paper stocks:                                                                                                                                              |                                                                                                                                                                                                    |                                                                                                                                                                                                                                                    |                                                                                                                                                                                                                                                                                                                                            |
| EI | Engine Interiors                             | Page 5                                                                                                                                                                     | Pages                                                                                                                                                                                  | s 2-7 Model                                                                                                                                                                                        | Glossy 80lbs                                                                                                                                                                                                                                       | INSTRUCT                                                                                                                                                                                                                                                                                                                                   |
|    |                                              |                                                                                                                                                                            |                                                                                                                                                                                        |                                                                                                                                                                                                    |                                                                                                                                                                                                                                                    | For inst                                                                                                                                                                                                                                                                                                                                   |
|    | NG<br>FA<br>TV<br>WB<br>MG<br>CG<br>WS<br>EC | NG Nose Landing Gear<br>FA Fuselage Aft<br>TV Vertical Stabilizer<br>WB Wing Box<br>MG Main Landing Gear<br>CG Center Landing Gear<br>WS Wing Struts<br>EC Engine Cowlings | NGNose Landing GearPage 2FAFuselage AftPage 3TVVertical StabilizerPage 4WBWing BoxPage 4MGMain Landing GearPage 4CGCenter Landing GearPage 4WSWing StrutsPage 4ECEngine CowlingsPage 5 | NGNose Landing GearPage 2WSFAFuselage AftPage 3GSTVVertical StabilizerPage 4WPWBWing BoxPage 4Page 4MGMain Landing GearPage 4CGCenter Landing GearPage 4WSWing StrutsPage 4ECEngine CowlingsPage 5 | NGNose Landing GearPage 2WSWing, StarboardFAFuselage AftPage 3GSMain Landing Gear StrutTVVertical StabilizerPage 4WPWing, PortWBWing BoxPage 4Page 4MGMain Landing GearPage 4CGCenter Landing GearPage 4WSWing StrutsPage 4ECEngine CowlingsPage 5 | NGNose Landing GearPage 2WSWing, StarboardPage 6FAFuselage AftPage 3GSMain Landing Gear StrutPage 6TVVertical StabilizerPage 4WPWing, PortPage 7WBWing BoxPage 4Page 4MGMain Landing GearPage 4CGCenter Landing GearPage 4For best results, we recommend that this packageECEngine CowlingsPage 5be printed on the following paper stocks: |