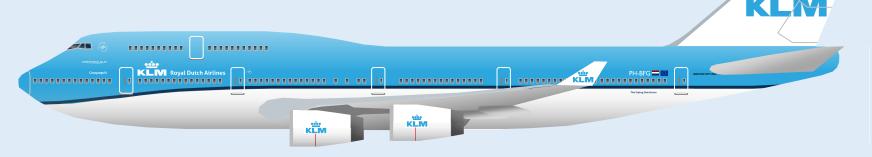

### KLM ROYAL DUTCH AIRLINES

### 8GKLM20H29

**BOEING 747-400** 

Parts included in this package:

| FF | Fuselage Forward    | Page 2 | TH     | Horizontal Stabilizer        | Page 5          |
|----|---------------------|--------|--------|------------------------------|-----------------|
| NG | Nose Landing Gear   | Page 2 | WS     | Wing, Starboard              | Page 6          |
| FA | Fuselage Aft        | Page 3 | GS     | Main Landing Gear Strut      | Page 6          |
| TV | Vertical Stabilizer | Page 4 | WP     | Wing, Port                   | Page 7          |
| WB | Wing Box            | Page 4 |        |                              |                 |
| MG | Main Landing Gear   | Page 4 |        |                              |                 |
| CG | Center Landing Gear | Page 4 |        |                              |                 |
| WS | Wing Struts         | Page 4 | For be | st results, we recommend the | at this package |
| EC | Engine Cowlings     | Page 5 | be pri | nted on the following paper  | stocks:         |
| ΕI | Engine Interiors    | Page 5 | Pages  | 2-7 Model                    | Glossy 801bs    |
|    |                     |        |        |                              |                 |