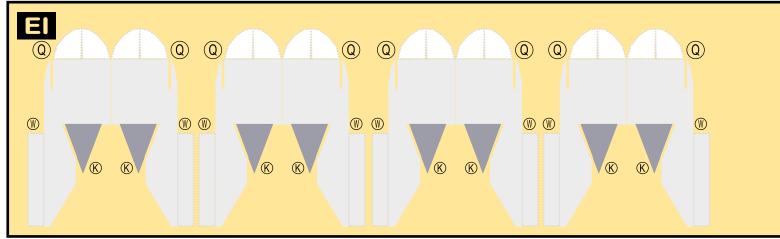

#### **BOEING 747-400 / KLM ROYAL DUTCH AIRLINES**

8GKLM20H29

Paper-based scale model design system Copyright © 2020 — Airigami / Airline designs and logos are reproduced for Fair Use educational and informational purposes. USE OF THIS TEMPLATE FOR FINANCIAL GAIN IS PROHIBITED.