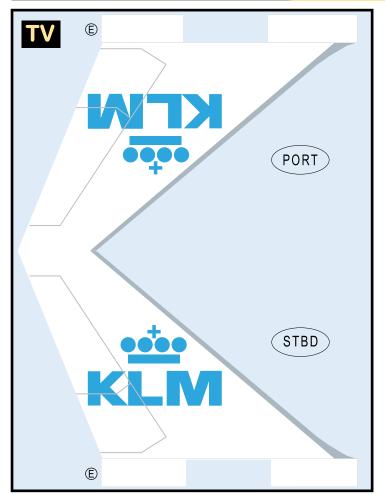

### 8GKLM20H29

**BOEING 747-400** 

Parts included in this package:

| FF | Fuselage Forward    | Page 2 | TH     | Horizontal Stabilizer        | Page 5          |
|----|---------------------|--------|--------|------------------------------|-----------------|
| NG | Nose Landing Gear   | Page 2 | WS     | Wing, Starboard              | Page 6          |
| FA | Fuselage Aft        | Page 3 | GS     | Main Landing Gear Strut      | Page 6          |
| TV | Vertical Stabilizer | Page 4 | WP     | Wing, Port                   | Page 7          |
| WB | Wing Box            | Page 4 |        |                              |                 |
| MG | Main Landing Gear   | Page 4 |        |                              |                 |
| CG | Center Landing Gear | Page 4 |        |                              |                 |
| WS | Wing Struts         | Page 4 | For be | st results, we recommend the | at this package |
| EC | Engine Cowlings     | Page 5 | be pri | nted on the following paper  | stocks:         |
| ΕI | Engine Interiors    | Page 5 | Pages  | 2-7 Model                    | Glossy 801bs    |
|    |                     |        |        |                              |                 |

#### **BOEING 747-400 / KLM ROYAL DUTCH AIRLINES**

8GKLM20H29

Paper-based scale model design system Copyright © 2020 - Airigami / Airline designs and logos are reproduced for Fair Use educational and informational purposes. USE OF THIS TEMPLATE FOR FINANCIAL GAIN IS PROHIBITED.