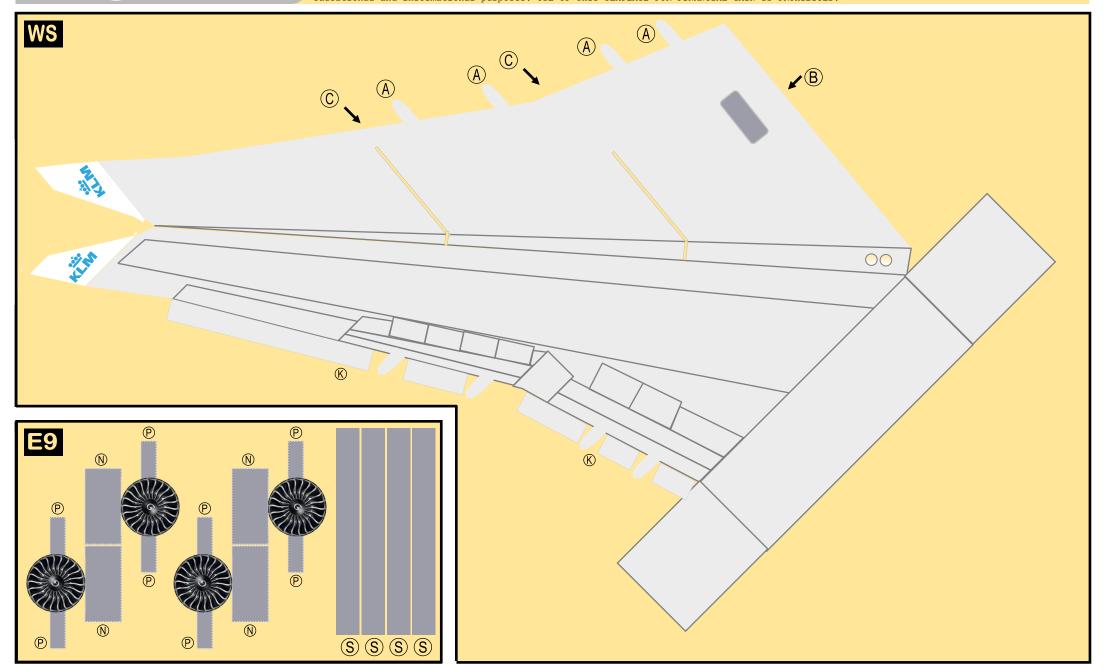

#### **BOEING 747-400 / KLM ROYAL DUTCH AIRLINES**

8GKLM20H29

Paper-based scale model design system Copyright © 2020 — Airigami / Airline designs and logos are reproduced for Fair Use educational and informational purposes. USE OF THIS TEMPLATE FOR FINANCIAL GAIN IS PROHIBITED.

# airigami.8