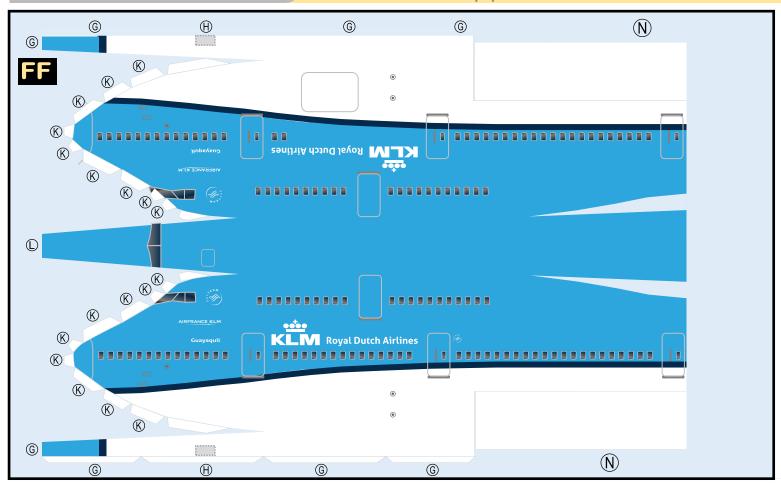

### 8GKLM20H29

**BOEING 747-400** 

Parts included in this package:

| FF | Fuselage Forward    | Page 2 | TH     | Horizontal Stabilizer        | Page 5          |
|----|---------------------|--------|--------|------------------------------|-----------------|
| NG | Nose Landing Gear   | Page 2 | WS     | Wing, Starboard              | Page 6          |
| FA | Fuselage Aft        | Page 3 | GS     | Main Landing Gear Strut      | Page 6          |
| TV | Vertical Stabilizer | Page 4 | WP     | Wing, Port                   | Page 7          |
| WB | Wing Box            | Page 4 |        |                              |                 |
| MG | Main Landing Gear   | Page 4 |        |                              |                 |
| CG | Center Landing Gear | Page 4 |        |                              |                 |
| WS | Wing Struts         | Page 4 | For be | st results, we recommend the | at this package |
| EC | Engine Cowlings     | Page 5 | be pri | nted on the following paper  | stocks:         |
| ΕI | Engine Interiors    | Page 5 | Pages  | 2-7 Model                    | Glossy 801bs    |
|    |                     |        |        |                              |                 |

#### **BOEING 747-400 / KLM ROYAL DUTCH AIRLINES**

8GKLM20H29

Paper-based scale model design system Copyright © 2020 - Airigami / Airline designs and logos are reproduced for Fair Use educational and informational purposes. USE OF THIS TEMPLATE FOR FINANCIAL GAIN IS PROHIBITED.