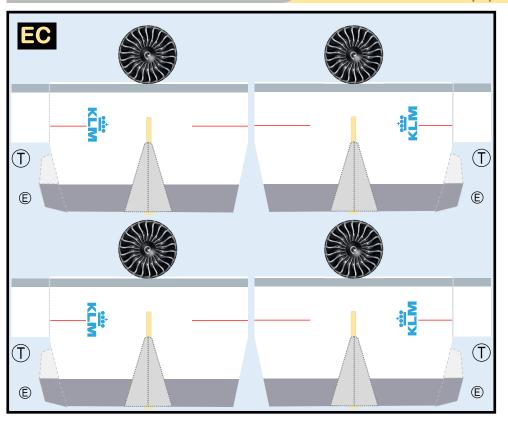

#### **BOEING 747-400 / KLM ROYAL DUTCH AIRLINES**

8GKLM20H29

Paper-based scale model design system Copyright © 2020 — Airigami / Airline designs and logos are reproduced for Fair Use educational and informational purposes. USE OF THIS TEMPLATE FOR FINANCIAL GAIN IS PROHIBITED.