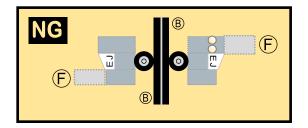

### 8GKLM20H29

**BOEING 747-400** 

Parts included in this package:

| FF | Fuselage Forward    | Page 2 | TH     | Horizontal Stabilizer        | Page 5          |
|----|---------------------|--------|--------|------------------------------|-----------------|
| NG | Nose Landing Gear   | Page 2 | WS     | Wing, Starboard              | Page 6          |
| FA | Fuselage Aft        | Page 3 | GS     | Main Landing Gear Strut      | Page 6          |
| TV | Vertical Stabilizer | Page 4 | WP     | Wing, Port                   | Page 7          |
| WB | Wing Box            | Page 4 |        |                              |                 |
| MG | Main Landing Gear   | Page 4 |        |                              |                 |
| CG | Center Landing Gear | Page 4 |        |                              |                 |
| WS | Wing Struts         | Page 4 | For be | st results, we recommend the | at this package |
| EC | Engine Cowlings     | Page 5 | be pri | nted on the following paper  | stocks:         |
| ΕI | Engine Interiors    | Page 5 | Pages  | 2-7 Model                    | Glossy 801bs    |
|    |                     |        |        |                              |                 |

#### **BOEING 747-400 / KLM ROYAL DUTCH AIRLINES**

8GKLM20H29

Paper-based scale model design system Copyright © 2020 - Airigami / Airline designs and logos are reproduced for Fair Use educational and informational purposes. USE OF THIS TEMPLATE FOR FINANCIAL GAIN IS PROHIBITED.