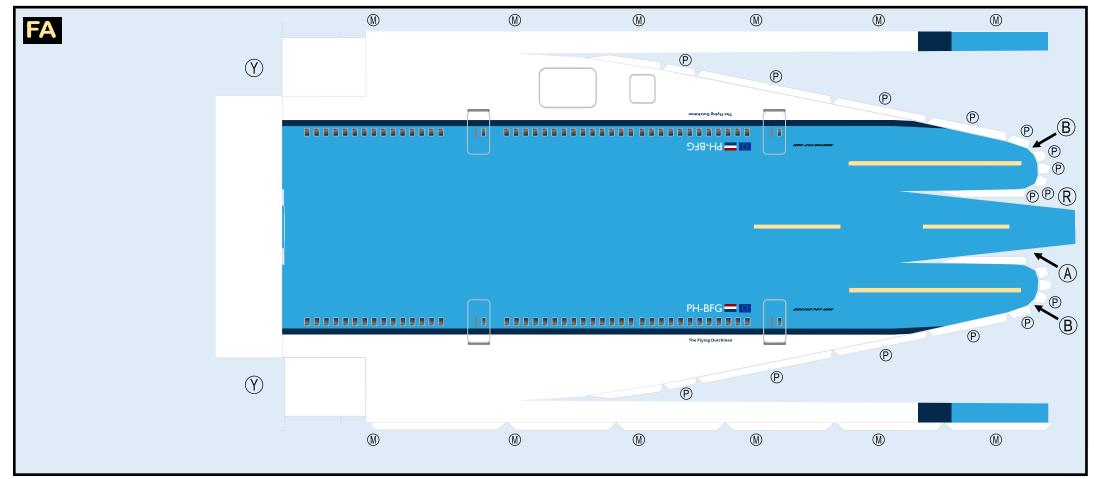

### 8GKLM20H29

**BOEING 747-400** 

Parts included in this package:

| FF | Fuselage Forward    | Page 2 | TH     | Horizontal Stabilizer        | Page 5          |
|----|---------------------|--------|--------|------------------------------|-----------------|
| NG | Nose Landing Gear   | Page 2 | WS     | Wing, Starboard              | Page 6          |
| FA | Fuselage Aft        | Page 3 | GS     | Main Landing Gear Strut      | Page 6          |
| TV | Vertical Stabilizer | Page 4 | WP     | Wing, Port                   | Page 7          |
| WB | Wing Box            | Page 4 |        |                              |                 |
| MG | Main Landing Gear   | Page 4 |        |                              |                 |
| CG | Center Landing Gear | Page 4 |        |                              |                 |
| WS | Wing Struts         | Page 4 | For be | st results, we recommend the | at this package |
| EC | Engine Cowlings     | Page 5 | be pri | nted on the following paper  | stocks:         |
| ΕI | Engine Interiors    | Page 5 | Pages  | 2-7 Model                    | Glossy 801bs    |
|    |                     |        |        |                              |                 |

#### **BOEING 747-400 / KLM ROYAL DUTCH AIRLINES**

8GKLM20H29

Paper-based scale model design system Copyright © 2020 - Airigami / Airline designs and logos are reproduced for Fair Use educational and informational purposes. USE OF THIS TEMPLATE FOR FINANCIAL GAIN IS PROHIBITED.