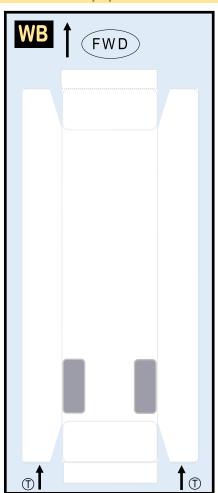

### 8GKLM20H29

**BOEING 747-400** 

Parts included in this package:

| FF | Fuselage Forward    | Page 2 | TH     | Horizontal Stabilizer        | Page 5          |
|----|---------------------|--------|--------|------------------------------|-----------------|
| NG | Nose Landing Gear   | Page 2 | WS     | Wing, Starboard              | Page 6          |
| FA | Fuselage Aft        | Page 3 | GS     | Main Landing Gear Strut      | Page 6          |
| TV | Vertical Stabilizer | Page 4 | WP     | Wing, Port                   | Page 7          |
| WB | Wing Box            | Page 4 |        |                              |                 |
| MG | Main Landing Gear   | Page 4 |        |                              |                 |
| CG | Center Landing Gear | Page 4 |        |                              |                 |
| WS | Wing Struts         | Page 4 | For be | st results, we recommend the | at this package |
| EC | Engine Cowlings     | Page 5 | be pri | nted on the following paper  | stocks:         |
| ΕI | Engine Interiors    | Page 5 | Pages  | 2-7 Model                    | Glossy 801bs    |
|    |                     |        |        |                              |                 |

#### **BOEING 747-400 / KLM ROYAL DUTCH AIRLINES**

8GKLM20H29

Paper-based scale model design system Copyright © 2020 - Airigami / Airline designs and logos are reproduced for Fair Use educational and informational purposes. USE OF THIS TEMPLATE FOR FINANCIAL GAIN IS PROHIBITED.