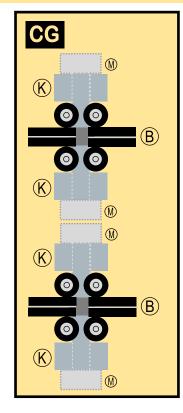

### 8GKLM20H29

**BOEING 747-400** 

Parts included in this package:

| FF | Fuselage Forward    | Page 2 | TH     | Horizontal Stabilizer        | Page 5          |
|----|---------------------|--------|--------|------------------------------|-----------------|
| NG | Nose Landing Gear   | Page 2 | WS     | Wing, Starboard              | Page 6          |
| FA | Fuselage Aft        | Page 3 | GS     | Main Landing Gear Strut      | Page 6          |
| TV | Vertical Stabilizer | Page 4 | WP     | Wing, Port                   | Page 7          |
| WB | Wing Box            | Page 4 |        |                              |                 |
| MG | Main Landing Gear   | Page 4 |        |                              |                 |
| CG | Center Landing Gear | Page 4 |        |                              |                 |
| WS | Wing Struts         | Page 4 | For be | st results, we recommend the | at this package |
| EC | Engine Cowlings     | Page 5 | be pri | nted on the following paper  | stocks:         |
| ΕI | Engine Interiors    | Page 5 | Pages  | 2-7 Model                    | Glossy 801bs    |
|    |                     |        |        |                              |                 |

#### **BOEING 747-400 / KLM ROYAL DUTCH AIRLINES**

8GKLM20H29

Paper-based scale model design system Copyright © 2020 - Airigami / Airline designs and logos are reproduced for Fair Use educational and informational purposes. USE OF THIS TEMPLATE FOR FINANCIAL GAIN IS PROHIBITED.