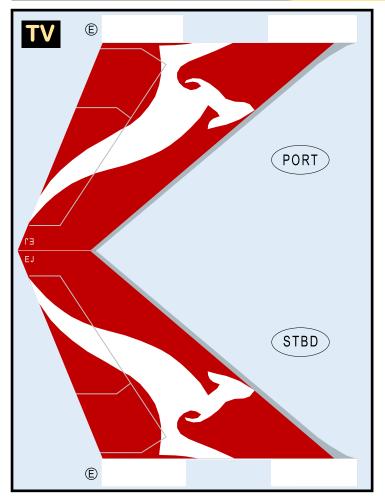

### **BOEING 747-400**

Parts included in this package:

| FF | Fuselage Forward    | Page 2 | TH     | Horizontal Stabilizer        | Page 5          |
|----|---------------------|--------|--------|------------------------------|-----------------|
| NG | Nose Landing Gear   | Page 2 | WS     | Wing, Starboard              | Page 6          |
| FA | Fuselage Aft        | Page 3 | GS     | Main Landing Gear Strut      | Page 6          |
| TV | Vertical Stabilizer | Page 4 | WP     | Wing, Port                   | Page 7          |
| WB | Wing Box            | Page 4 |        |                              |                 |
| MG | Main Landing Gear   | Page 4 |        |                              |                 |
| CG | Center Landing Gear | Page 4 |        |                              |                 |
| WS | Wing Struts         | Page 4 | For be | est results, we recommend th | at this package |
| EC | Engine Cowlings     | Page 5 | be pri | nted on the following paper  | stocks:         |
| ΕI | Engine Interiors    | Page 5 | Pages  | s 2-7 Model                  | Glossy 801bs    |
|    |                     |        |        |                              |                 |