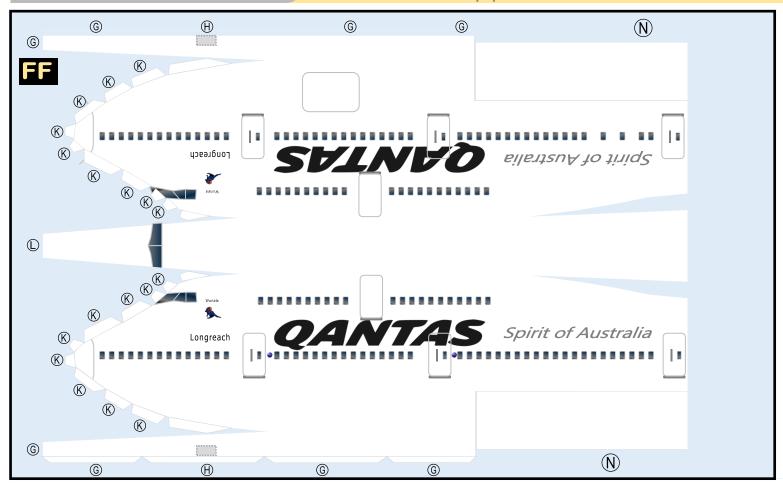

### **BOEING 747-400**

Parts included in this package:

| FF | Fuselage Forward    | Page 2 | TH     | Horizontal Stabilizer        | Page 5          |
|----|---------------------|--------|--------|------------------------------|-----------------|
| NG | Nose Landing Gear   | Page 2 | WS     | Wing, Starboard              | Page 6          |
| FA | Fuselage Aft        | Page 3 | GS     | Main Landing Gear Strut      | Page 6          |
| TV | Vertical Stabilizer | Page 4 | WP     | Wing, Port                   | Page 7          |
| WB | Wing Box            | Page 4 |        |                              |                 |
| MG | Main Landing Gear   | Page 4 |        |                              |                 |
| CG | Center Landing Gear | Page 4 |        |                              |                 |
| WS | Wing Struts         | Page 4 | For be | est results, we recommend th | at this package |
| EC | Engine Cowlings     | Page 5 | be pri | nted on the following paper  | stocks:         |
| ΕI | Engine Interiors    | Page 5 | Pages  | s 2-7 Model                  | Glossy 801bs    |
|    |                     |        |        |                              |                 |