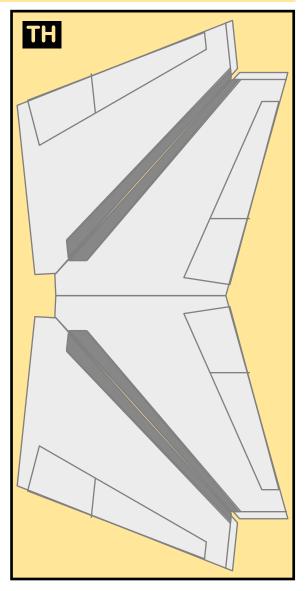

### **BOEING 747-400**

Parts included in this package:

| FF | Fuselage Forward    | Page 2 | TH     | Horizontal Stabilizer        | Page 5          |
|----|---------------------|--------|--------|------------------------------|-----------------|
| NG | Nose Landing Gear   | Page 2 | WS     | Wing, Starboard              | Page 6          |
| FA | Fuselage Aft        | Page 3 | GS     | Main Landing Gear Strut      | Page 6          |
| TV | Vertical Stabilizer | Page 4 | WP     | Wing, Port                   | Page 7          |
| WB | Wing Box            | Page 4 |        |                              |                 |
| MG | Main Landing Gear   | Page 4 |        |                              |                 |
| CG | Center Landing Gear | Page 4 |        |                              |                 |
| WS | Wing Struts         | Page 4 | For be | est results, we recommend th | at this package |
| EC | Engine Cowlings     | Page 5 | be pri | nted on the following paper  | stocks:         |
| ΕI | Engine Interiors    | Page 5 | Pages  | s 2-7 Model                  | Glossy 801bs    |
|    |                     |        |        |                              |                 |