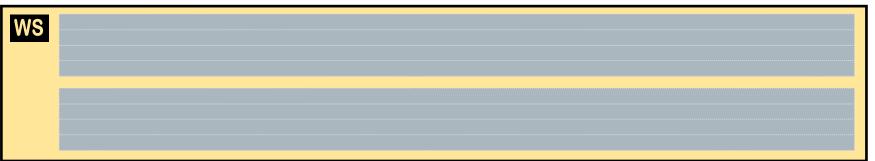

### **BOEING 747-400**

Parts included in this package:

| FF | Fuselage Forward    | Page 2 | TH     | Horizontal Stabilizer        | Page 5          |
|----|---------------------|--------|--------|------------------------------|-----------------|
| NG | Nose Landing Gear   | Page 2 | WS     | Wing, Starboard              | Page 6          |
| FA | Fuselage Aft        | Page 3 | GS     | Main Landing Gear Strut      | Page 6          |
| TV | Vertical Stabilizer | Page 4 | WP     | Wing, Port                   | Page 7          |
| WB | Wing Box            | Page 4 |        |                              |                 |
| MG | Main Landing Gear   | Page 4 |        |                              |                 |
| CG | Center Landing Gear | Page 4 |        |                              |                 |
| WS | Wing Struts         | Page 4 | For be | est results, we recommend th | at this package |
| EC | Engine Cowlings     | Page 5 | be pri | nted on the following paper  | stocks:         |
| ΕI | Engine Interiors    | Page 5 | Pages  | s 2-7 Model                  | Glossy 801bs    |
|    |                     |        |        |                              |                 |