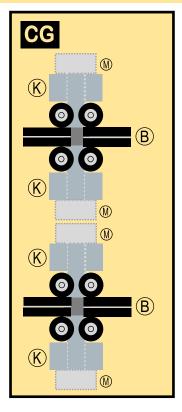

### **BOEING 747-400**

Parts included in this package:

| FF | Fuselage Forward    | Page 2 | TH     | Horizontal Stabilizer        | Page 5          |
|----|---------------------|--------|--------|------------------------------|-----------------|
| NG | Nose Landing Gear   | Page 2 | WS     | Wing, Starboard              | Page 6          |
| FA | Fuselage Aft        | Page 3 | GS     | Main Landing Gear Strut      | Page 6          |
| TV | Vertical Stabilizer | Page 4 | WP     | Wing, Port                   | Page 7          |
| WB | Wing Box            | Page 4 |        |                              |                 |
| MG | Main Landing Gear   | Page 4 |        |                              |                 |
| CG | Center Landing Gear | Page 4 |        |                              |                 |
| WS | Wing Struts         | Page 4 | For be | est results, we recommend th | at this package |
| EC | Engine Cowlings     | Page 5 | be pri | nted on the following paper  | stocks:         |
| ΕI | Engine Interiors    | Page 5 | Pages  | s 2-7 Model                  | Glossy 801bs    |
|    |                     |        |        |                              |                 |