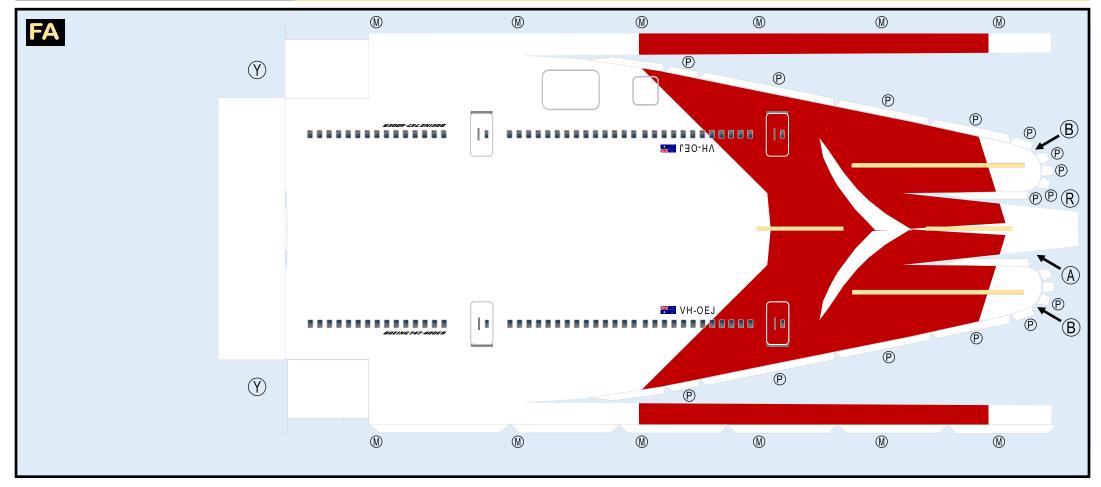

### **BOEING 747-400**

Parts included in this package:

| FF | Fuselage Forward    | Page 2 | TH     | Horizontal Stabilizer        | Page 5          |
|----|---------------------|--------|--------|------------------------------|-----------------|
| NG | Nose Landing Gear   | Page 2 | WS     | Wing, Starboard              | Page 6          |
| FA | Fuselage Aft        | Page 3 | GS     | Main Landing Gear Strut      | Page 6          |
| TV | Vertical Stabilizer | Page 4 | WP     | Wing, Port                   | Page 7          |
| WB | Wing Box            | Page 4 |        |                              |                 |
| MG | Main Landing Gear   | Page 4 |        |                              |                 |
| CG | Center Landing Gear | Page 4 |        |                              |                 |
| WS | Wing Struts         | Page 4 | For be | est results, we recommend th | at this package |
| EC | Engine Cowlings     | Page 5 | be pri | nted on the following paper  | stocks:         |
| ΕI | Engine Interiors    | Page 5 | Pages  | s 2-7 Model                  | Glossy 801bs    |
|    |                     |        |        |                              |                 |