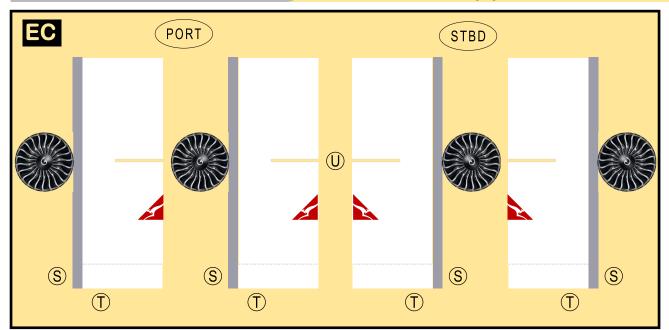

### **BOEING 747-400**

Parts included in this package:

| FF | Fuselage Forward    | Page 2 | TH     | Horizontal Stabilizer        | Page 5          |
|----|---------------------|--------|--------|------------------------------|-----------------|
| NG | Nose Landing Gear   | Page 2 | WS     | Wing, Starboard              | Page 6          |
| FA | Fuselage Aft        | Page 3 | GS     | Main Landing Gear Strut      | Page 6          |
| TV | Vertical Stabilizer | Page 4 | WP     | Wing, Port                   | Page 7          |
| WB | Wing Box            | Page 4 |        |                              |                 |
| MG | Main Landing Gear   | Page 4 |        |                              |                 |
| CG | Center Landing Gear | Page 4 |        |                              |                 |
| WS | Wing Struts         | Page 4 | For be | est results, we recommend th | at this package |
| EC | Engine Cowlings     | Page 5 | be pri | nted on the following paper  | stocks:         |
| ΕI | Engine Interiors    | Page 5 | Pages  | s 2-7 Model                  | Glossy 801bs    |
|    |                     |        |        |                              |                 |