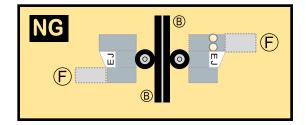

### **BOEING 747-400**

Parts included in this package:

| FF | Fuselage Forward    | Page 2 | TH     | Horizontal Stabilizer        | Page 5          |
|----|---------------------|--------|--------|------------------------------|-----------------|
| NG | Nose Landing Gear   | Page 2 | WS     | Wing, Starboard              | Page 6          |
| FA | Fuselage Aft        | Page 3 | GS     | Main Landing Gear Strut      | Page 6          |
| TV | Vertical Stabilizer | Page 4 | WP     | Wing, Port                   | Page 7          |
| WB | Wing Box            | Page 4 |        |                              |                 |
| MG | Main Landing Gear   | Page 4 |        |                              |                 |
| CG | Center Landing Gear | Page 4 |        |                              |                 |
| WS | Wing Struts         | Page 4 | For be | est results, we recommend th | at this package |
| EC | Engine Cowlings     | Page 5 | be pri | nted on the following paper  | stocks:         |
| ΕI | Engine Interiors    | Page 5 | Pages  | s 2-7 Model                  | Glossy 801bs    |
|    |                     |        |        |                              |                 |