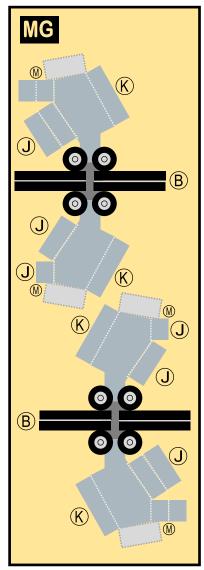

### **BOEING 747-400**

Parts included in this package:

| FF | Fuselage Forward    | Page 2 | TH     | Horizontal Stabilizer        | Page 5          |
|----|---------------------|--------|--------|------------------------------|-----------------|
| NG | Nose Landing Gear   | Page 2 | WS     | Wing, Starboard              | Page 6          |
| FA | Fuselage Aft        | Page 3 | GS     | Main Landing Gear Strut      | Page 6          |
| TV | Vertical Stabilizer | Page 4 | WP     | Wing, Port                   | Page 7          |
| WB | Wing Box            | Page 4 |        |                              |                 |
| MG | Main Landing Gear   | Page 4 |        |                              |                 |
| CG | Center Landing Gear | Page 4 |        |                              |                 |
| WS | Wing Struts         | Page 4 | For be | est results, we recommend th | at this package |
| EC | Engine Cowlings     | Page 5 | be pri | nted on the following paper  | stocks:         |
| ΕI | Engine Interiors    | Page 5 | Pages  | s 2-7 Model                  | Glossy 801bs    |
|    |                     |        |        |                              |                 |