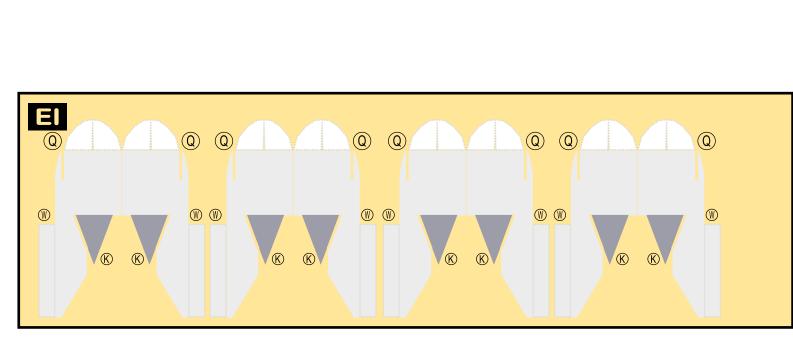

### **BOEING 747-400**

Parts included in this package:

| FF | Fuselage Forward    | Page 2 | TH     | Horizontal Stabilizer        | Page 5          |
|----|---------------------|--------|--------|------------------------------|-----------------|
| NG | Nose Landing Gear   | Page 2 | WS     | Wing, Starboard              | Page 6          |
| FA | Fuselage Aft        | Page 3 | GS     | Main Landing Gear Strut      | Page 6          |
| TV | Vertical Stabilizer | Page 4 | WP     | Wing, Port                   | Page 7          |
| WB | Wing Box            | Page 4 |        |                              |                 |
| MG | Main Landing Gear   | Page 4 |        |                              |                 |
| CG | Center Landing Gear | Page 4 |        |                              |                 |
| WS | Wing Struts         | Page 4 | For be | est results, we recommend th | at this package |
| EC | Engine Cowlings     | Page 5 | be pri | nted on the following paper  | stocks:         |
| ΕI | Engine Interiors    | Page 5 | Pages  | s 2-7 Model                  | Glossy 801bs    |
|    |                     |        |        |                              |                 |