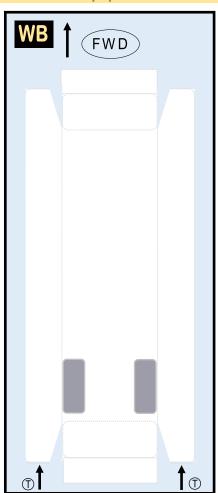

### **BOEING 747-400**

Parts included in this package:

| FF | Fuselage Forward    | Page 2 | TH     | Horizontal Stabilizer        | Page 5          |
|----|---------------------|--------|--------|------------------------------|-----------------|
| NG | Nose Landing Gear   | Page 2 | WS     | Wing, Starboard              | Page 6          |
| FA | Fuselage Aft        | Page 3 | GS     | Main Landing Gear Strut      | Page 6          |
| TV | Vertical Stabilizer | Page 4 | WP     | Wing, Port                   | Page 7          |
| WB | Wing Box            | Page 4 |        |                              |                 |
| MG | Main Landing Gear   | Page 4 |        |                              |                 |
| CG | Center Landing Gear | Page 4 |        |                              |                 |
| WS | Wing Struts         | Page 4 | For be | est results, we recommend th | at this package |
| EC | Engine Cowlings     | Page 5 | be pri | nted on the following paper  | stocks:         |
| ΕI | Engine Interiors    | Page 5 | Pages  | s 2-7 Model                  | Glossy 801bs    |
|    |                     |        |        |                              |                 |