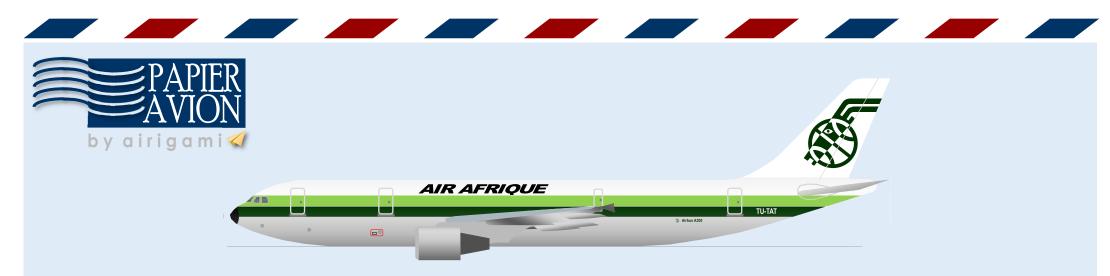

## **AIR AFRIQUE**

9GRKA20H40

Parts included in this package:

FF Fuselage Forward Page 2 ЕC Engine Cowlings Page 2 WB Wing Box Page 2 FA Fuselage Aft Page 3 WF Wing Fairings Page 3 ΤV Vertical Stabilizer Page 3 ΤH Horizontal Stabilizer Page 3 WS Wing, Starboard Page 4 MG Main Landing Gear Page 4 NG Nose Landing Gear Page 4 GS Main Landing Gear Strut Page 4 WP Wing, Port Page 5

# **AIRBUS A300-600**

For best results, we recommend that this package be printed on the following paper stocks: Glossy 801bs

Pages 2-3 Model

This is a genuine, official Airigami design. This design is provided free-ofcharge - you should never, ever pay for this design. However, we strongly urge you to consider donating to Airigami at www.papieravion.org. Airigami was established so that the joy of airline modeling can be available to everybody. Please consider making a donation of \$5, \$20, \$50 or whatever you can to help keep Airigami alive and, best of all, free.

## AIRBUS A300-600 / AIR AFRIQUE

9GRKA20H40

 $(\overline{})$ 

 $(\bar{1})$ 

airigo

Paper-based scale model design system Copyright © 2020 — Airigami / Airline designs and logos are reproduced for Fair Use educational and informational purposes. USE OF THIS TEMPLATE FOR FINANCIAL GAIN IS PROHIBITED.