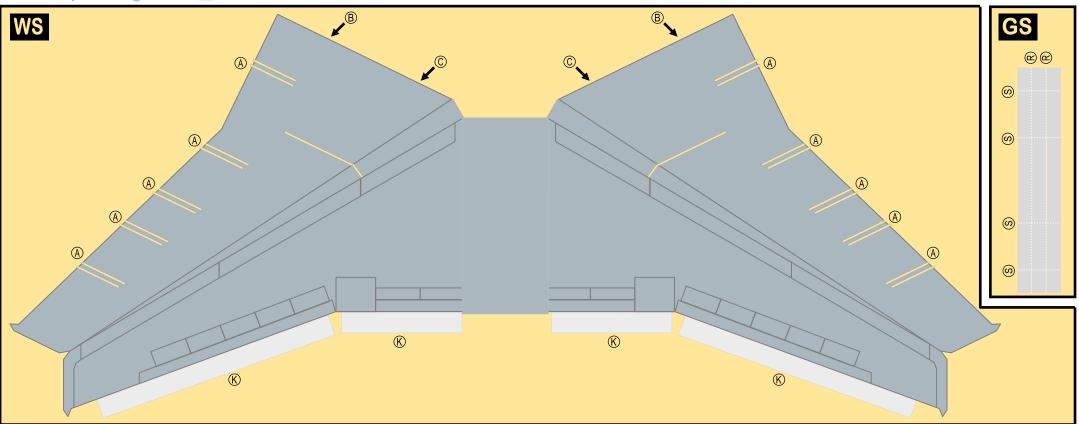

## **AIR AFRIQUE**

9GRKA20H40

Parts included in this package:

FF Fuselage Forward Page 2 ЕC Engine Cowlings Page 2 WB Wing Box Page 2 FA Fuselage Aft Page 3 WF Wing Fairings Page 3 ΤV Vertical Stabilizer Page 3 ΤH Horizontal Stabilizer Page 3 WS Wing, Starboard Page 4 MG Main Landing Gear Page 4 NG Nose Landing Gear Page 4 GS Main Landing Gear Strut Page 4 WP Wing, Port Page 5

## AIRBUS A300-600 / AIR AFRIQUE

9GRKA20H40

Paper-based scale model design system Copyright © 2020 — Airigami / Airline designs and logos are reproduced for Fair Use educational and informational purposes. USE OF THIS TEMPLATE FOR FINANCIAL GAIN IS PROHIBITED.