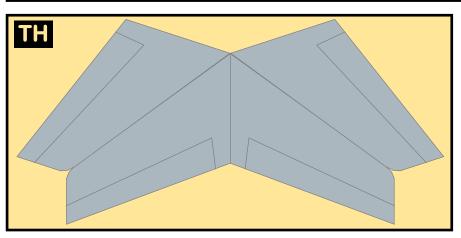

## **AIR AFRIQUE**

9GRKA20H40

Parts included in this package:

FF Fuselage Forward Page 2 ЕC Engine Cowlings Page 2 WB Wing Box Page 2 FA Fuselage Aft Page 3 WF Wing Fairings Page 3 ΤV Vertical Stabilizer Page 3 ΤH Horizontal Stabilizer Page 3 WS Wing, Starboard Page 4 MG Main Landing Gear Page 4 NG Nose Landing Gear Page 4 GS Main Landing Gear Strut Page 4 WP Wing, Port Page 5

## AIRBUS A300-600 / AIR AFRIQUE

Paper-based scale model design system Copyright © 2020 - Airigami / Airline designs and logos are reproduced for Fair Use educational and informational purposes. USE OF THIS TEMPLATE FOR FINANCIAL GAIN IS PROHIBITED.