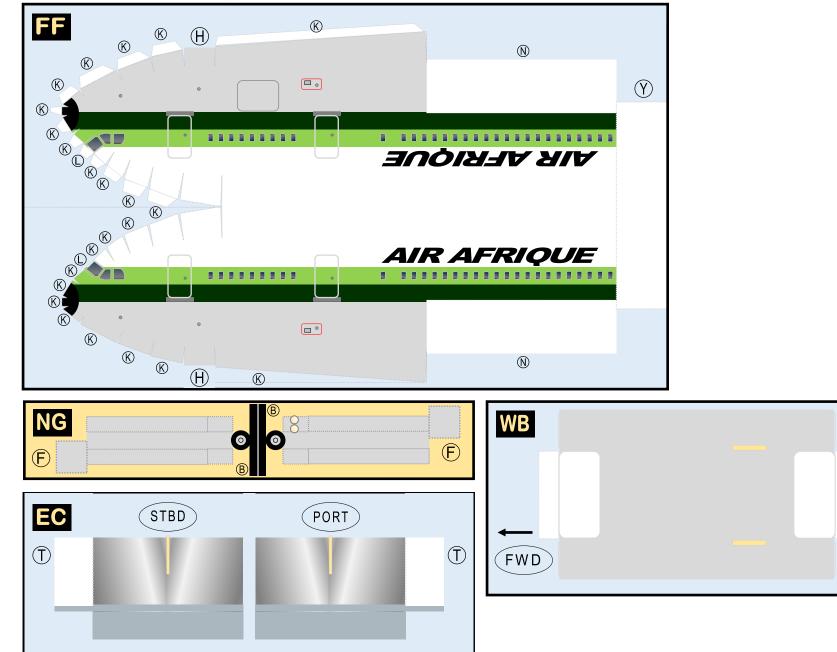

## **AIR AFRIQUE**

9GRKA20H40

Parts included in this package:

FF Fuselage Forward Page 2 ЕC Engine Cowlings Page 2 WB Wing Box Page 2 FA Fuselage Aft Page 3 WF Wing Fairings Page 3 ΤV Vertical Stabilizer Page 3 ΤH Horizontal Stabilizer Page 3 WS Wing, Starboard Page 4 MG Main Landing Gear Page 4 NG Nose Landing Gear Page 4 GS Main Landing Gear Strut Page 4 WP Wing, Port Page 5

## AIRBUS A300-600 / AIR AFRIQUE

9GRKA20H40

Paper-based scale model design system Copyright © 2020 — Airigami / Airline designs and logos are reproduced for Fair Use educational and informational purposes. USE OF THIS TEMPLATE FOR FINANCIAL GAIN IS PROHIBITED.