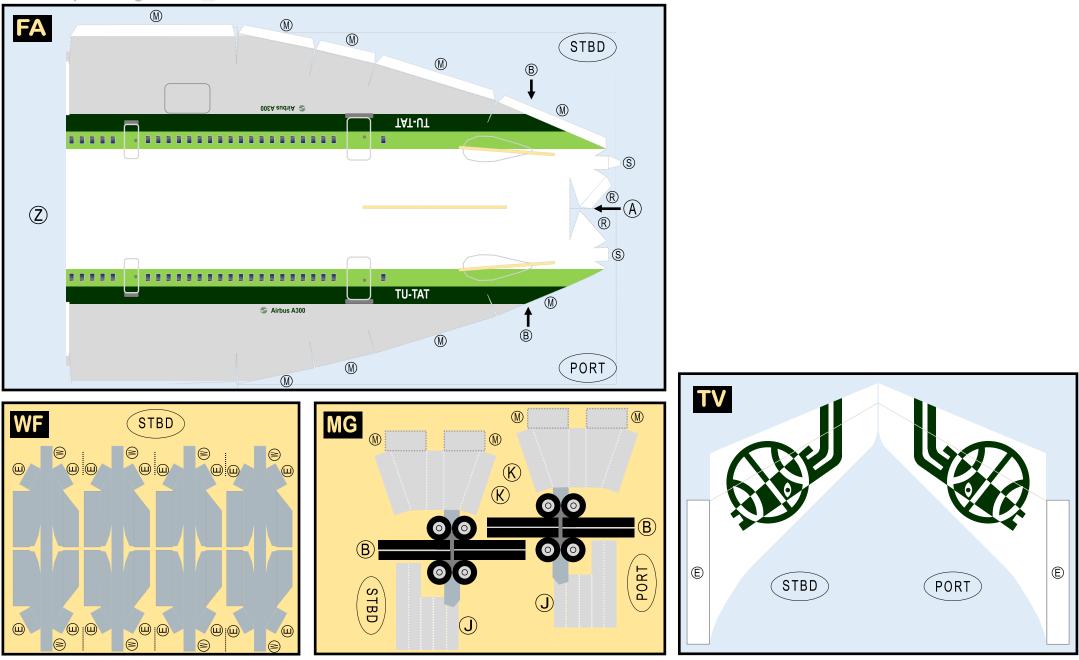

## **AIR AFRIQUE**

9GRKA20H40

Parts included in this package:

FF Fuselage Forward Page 2 ЕC Engine Cowlings Page 2 WB Wing Box Page 2 FA Fuselage Aft Page 3 WF Wing Fairings Page 3 ΤV Vertical Stabilizer Page 3 ΤH Horizontal Stabilizer Page 3 WS Wing, Starboard Page 4 MG Main Landing Gear Page 4 NG Nose Landing Gear Page 4 GS Main Landing Gear Strut Page 4 WP Wing, Port Page 5

Page 5

## AIRBUS A300-600 / AIR AFRIQUE

Paper-based scale model design system Copyright © 2020 - Airigami / Airline designs and logos are reproduced for Fair Use educational and informational purposes. USE OF THIS TEMPLATE FOR FINANCIAL GAIN IS PROHIBITED.