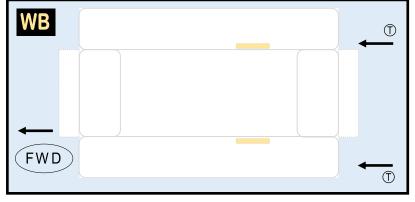

### 8GAIB20J31

Parts included in this package:

| FU | Fuselage                | Page 2 |
|----|-------------------------|--------|
| EC | Engine Cowlings         | Page 2 |
| WB | Wing Box                | Page 2 |
| TV | Vertical Stabilizer     | Page 3 |
| TH | Horizontal Stabilizer   | Page 3 |
| WP | Wing, Port              | Page 4 |
| WS | Wing, Starboard         | Page 4 |
| NG | Nose Landing Gear       | Page 4 |
| MG | Main Landing Gear       | Page 4 |
| GS | Main Landing Gear Strut | Page 4 |
| ΕI | Engine Interiors        | Page 4 |