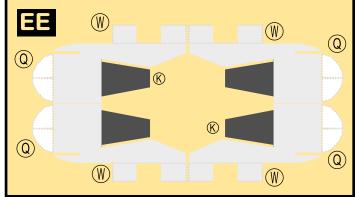

### 8GAIB20J31

Parts included in this package:

| FU | Fuselage                | Page 2 |
|----|-------------------------|--------|
| EC | Engine Cowlings         | Page 2 |
| WB | Wing Box                | Page 2 |
| TV | Vertical Stabilizer     | Page 3 |
| TH | Horizontal Stabilizer   | Page 3 |
| WP | Wing, Port              | Page 4 |
| WS | Wing, Starboard         | Page 4 |
| NG | Nose Landing Gear       | Page 4 |
| MG | Main Landing Gear       | Page 4 |
| GS | Main Landing Gear Strut | Page 4 |
| ΕI | Engine Interiors        | Page 4 |