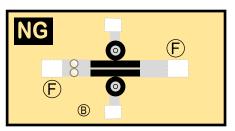

### 8GAIB20J31

Parts included in this package:

| FU | Fuselage                | Page 2 |
|----|-------------------------|--------|
| EC | Engine Cowlings         | Page 2 |
| WB | Wing Box                | Page 2 |
| TV | Vertical Stabilizer     | Page 3 |
| TH | Horizontal Stabilizer   | Page 3 |
| WP | Wing, Port              | Page 4 |
| WS | Wing, Starboard         | Page 4 |
| NG | Nose Landing Gear       | Page 4 |
| MG | Main Landing Gear       | Page 4 |
| GS | Main Landing Gear Strut | Page 4 |
| ΕI | Engine Interiors        | Page 4 |