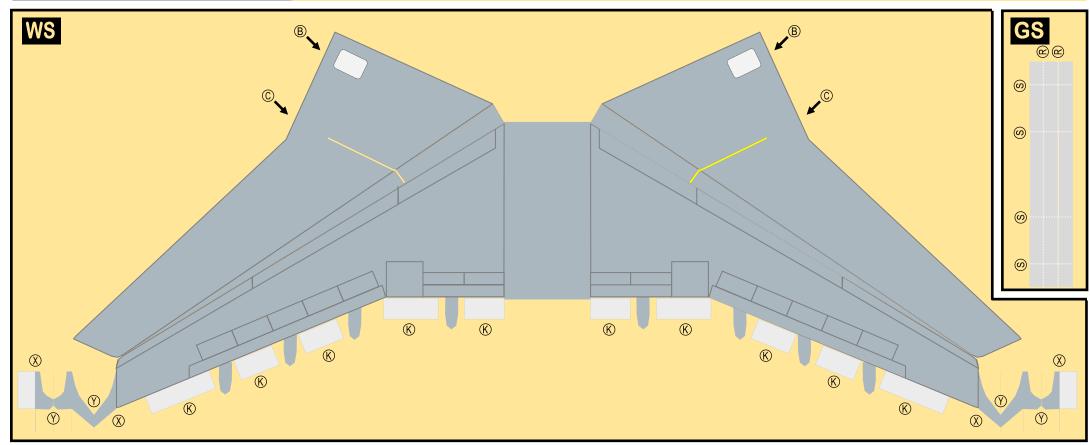

### 8GAIB20J31

Parts included in this package:

| FU | Fuselage                | Page 2 |
|----|-------------------------|--------|
| EC | Engine Cowlings         | Page 2 |
| WB | Wing Box                | Page 2 |
| TV | Vertical Stabilizer     | Page 3 |
| TH | Horizontal Stabilizer   | Page 3 |
| WP | Wing, Port              | Page 4 |
| WS | Wing, Starboard         | Page 4 |
| NG | Nose Landing Gear       | Page 4 |
| MG | Main Landing Gear       | Page 4 |
| GS | Main Landing Gear Strut | Page 4 |
| ΕI | Engine Interiors        | Page 4 |