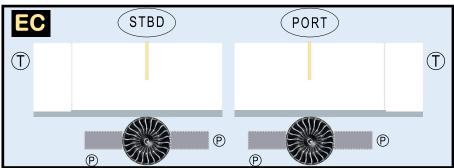

### 8GAIB20J31

Parts included in this package:

| FU | Fuselage                | Page 2 |
|----|-------------------------|--------|
| EC | Engine Cowlings         | Page 2 |
| WB | Wing Box                | Page 2 |
| TV | Vertical Stabilizer     | Page 3 |
| TH | Horizontal Stabilizer   | Page 3 |
| WP | Wing, Port              | Page 4 |
| WS | Wing, Starboard         | Page 4 |
| NG | Nose Landing Gear       | Page 4 |
| MG | Main Landing Gear       | Page 4 |
| GS | Main Landing Gear Strut | Page 4 |
| ΕI | Engine Interiors        | Page 4 |