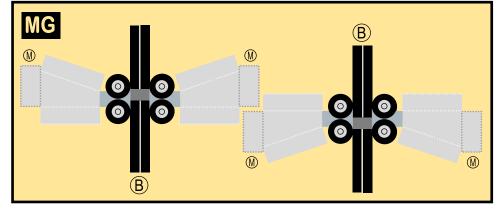

### 8GAIB20J31

Parts included in this package:

| FU | Fuselage                | Page 2 |
|----|-------------------------|--------|
| EC | Engine Cowlings         | Page 2 |
| WB | Wing Box                | Page 2 |
| TV | Vertical Stabilizer     | Page 3 |
| TH | Horizontal Stabilizer   | Page 3 |
| WP | Wing, Port              | Page 4 |
| WS | Wing, Starboard         | Page 4 |
| NG | Nose Landing Gear       | Page 4 |
| MG | Main Landing Gear       | Page 4 |
| GS | Main Landing Gear Strut | Page 4 |
| ΕI | Engine Interiors        | Page 4 |