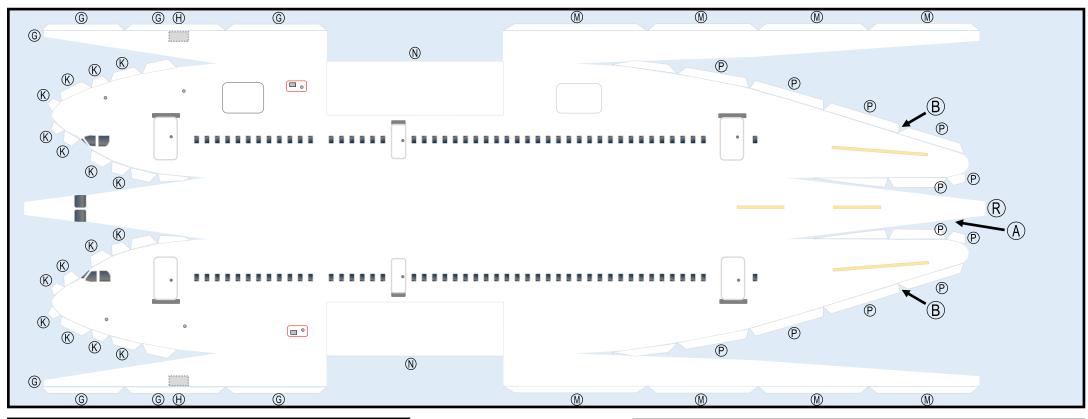

### 8GAIB20J31

Parts included in this package:

| FU | Fuselage                | Page 2 |
|----|-------------------------|--------|
| EC | Engine Cowlings         | Page 2 |
| WB | Wing Box                | Page 2 |
| TV | Vertical Stabilizer     | Page 3 |
| TH | Horizontal Stabilizer   | Page 3 |
| WP | Wing, Port              | Page 4 |
| WS | Wing, Starboard         | Page 4 |
| NG | Nose Landing Gear       | Page 4 |
| MG | Main Landing Gear       | Page 4 |
| GS | Main Landing Gear Strut | Page 4 |
| ΕI | Engine Interiors        | Page 4 |