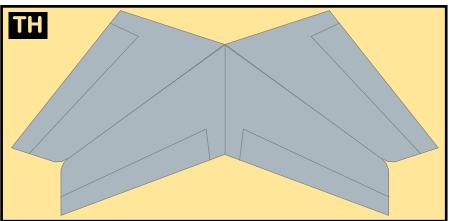

### 8GAIB20J31

Parts included in this package:

| FU | Fuselage                | Page 2 |
|----|-------------------------|--------|
| EC | Engine Cowlings         | Page 2 |
| WB | Wing Box                | Page 2 |
| TV | Vertical Stabilizer     | Page 3 |
| TH | Horizontal Stabilizer   | Page 3 |
| WP | Wing, Port              | Page 4 |
| WS | Wing, Starboard         | Page 4 |
| NG | Nose Landing Gear       | Page 4 |
| MG | Main Landing Gear       | Page 4 |
| GS | Main Landing Gear Strut | Page 4 |
| ΕI | Engine Interiors        | Page 4 |