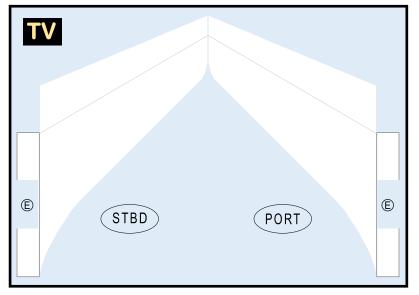

### 8GAIB20J31

Parts included in this package:

| FU | Fuselage                | Page 2 |
|----|-------------------------|--------|
| EC | Engine Cowlings         | Page 2 |
| WB | Wing Box                | Page 2 |
| TV | Vertical Stabilizer     | Page 3 |
| TH | Horizontal Stabilizer   | Page 3 |
| WP | Wing, Port              | Page 4 |
| WS | Wing, Starboard         | Page 4 |
| NG | Nose Landing Gear       | Page 4 |
| MG | Main Landing Gear       | Page 4 |
| GS | Main Landing Gear Strut | Page 4 |
| ΕI | Engine Interiors        | Page 4 |