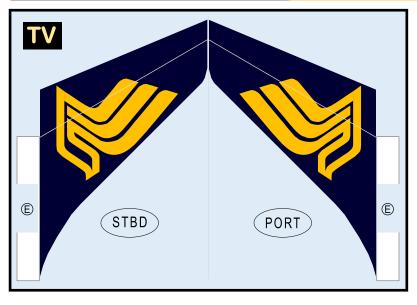

### 8GSIA20J32

Parts included in this package: FU Fuselage

- EC Engine Cowlings Page 2 WB Wing Box Page 2 ΤV Vertical Stabilizer Page 3 TΗ Horizontal Stabilizer Page 3 WP Wing, Port Page 4 WS Wing, Starboard Page 4 NG Nose Landing Gear Page 4 MG Main Landing Gear Page 4 GS Main Landing Gear Strut Page 4
- ΕI Engine Interiors

### AIRBUS A310-300 / SINGAPORE AIRLINES