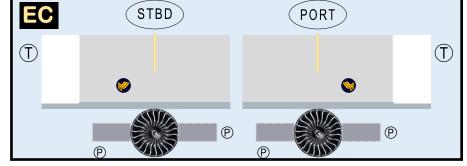

### 8GSIA20J32

Parts included in this package: FU Fuselage

- EC Engine Cowlings Page 2 WB Wing Box Page 2 ΤV Vertical Stabilizer Page 3 TΗ Horizontal Stabilizer Page 3 WP Wing, Port Page 4 WS Wing, Starboard Page 4 NG Nose Landing Gear Page 4 MG Main Landing Gear Page 4 GS Main Landing Gear Strut Page 4
- ΕI Engine Interiors

### AIRBUS A310-300 / SINGAPORE AIRLINES