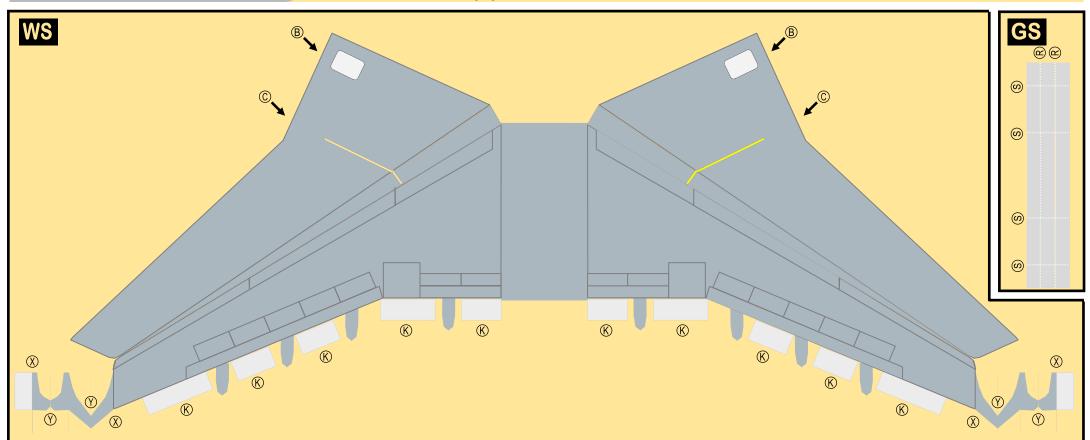

### 8GSIA20J32

Parts included in this package: FU Fuselage

- EC Engine Cowlings Page 2 WB Wing Box Page 2 ΤV Vertical Stabilizer Page 3 TΗ Horizontal Stabilizer Page 3 WP Wing, Port Page 4 WS Wing, Starboard Page 4 NG Nose Landing Gear Page 4 MG Main Landing Gear Page 4 GS Main Landing Gear Strut Page 4
- ΕI Engine Interiors

### AIRBUS A310-300 / SINGAPORE AIRLINES