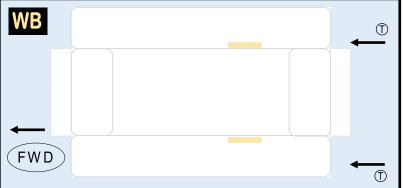

### 8GSIA20J32

Parts included in this package: FU Fuselage

- EC Engine Cowlings Page 2 WB Wing Box Page 2 ΤV Vertical Stabilizer Page 3 TΗ Horizontal Stabilizer Page 3 WP Wing, Port Page 4 WS Wing, Starboard Page 4 NG Nose Landing Gear Page 4 MG Main Landing Gear Page 4 GS Main Landing Gear Strut Page 4
- ΕI Engine Interiors

### AIRBUS A310-300 / SINGAPORE AIRLINES