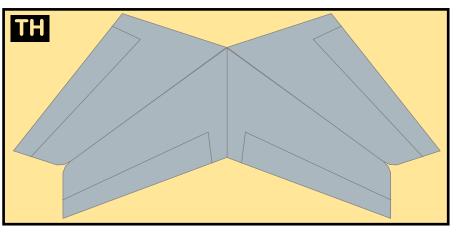

### 8GSIA20J32

Parts included in this package: FU Fuselage

- EC Engine Cowlings Page 2 WB Wing Box Page 2 ΤV Vertical Stabilizer Page 3 TΗ Horizontal Stabilizer Page 3 WP Wing, Port Page 4 WS Wing, Starboard Page 4 NG Nose Landing Gear Page 4 MG Main Landing Gear Page 4 GS Main Landing Gear Strut Page 4
- ΕI Engine Interiors

### AIRBUS A310-300 / SINGAPORE AIRLINES