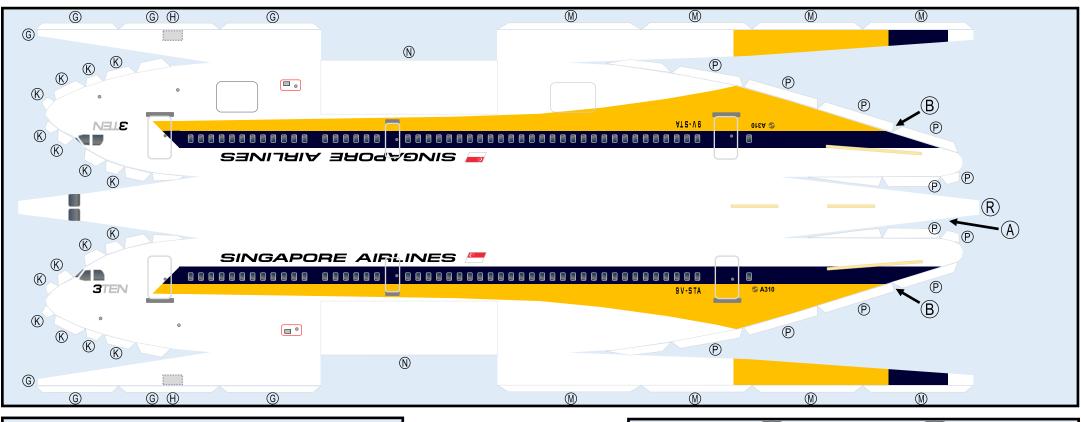

### 8GSIA20J32

Parts included in this package: FU Fuselage

- EC Engine Cowlings Page 2 WB Wing Box Page 2 ΤV Vertical Stabilizer Page 3 TΗ Horizontal Stabilizer Page 3 WP Wing, Port Page 4 WS Wing, Starboard Page 4 NG Nose Landing Gear Page 4 MG Main Landing Gear Page 4 GS Main Landing Gear Strut Page 4
- ΕI Engine Interiors

### **AIRBUS A310-300**

For best results, we recommend that this package be printed on the following paper stocks: Pages 2-3 Model Glossy 801bs

This is a genuine, official Airigami design. This design is provided free-ofcharge - you should never, ever pay for this design. However, we strongly urge you to consider donating to Airigami at www.papieravion.org. Airigami was established so that the joy of airline modeling can be available to everybody. Please consider making a donation of \$5, \$20, \$50 or whatever you can to help keep Airigami alive and, best of all, free.

### AIRBUS A310-300 / SINGAPORE AIRLINES