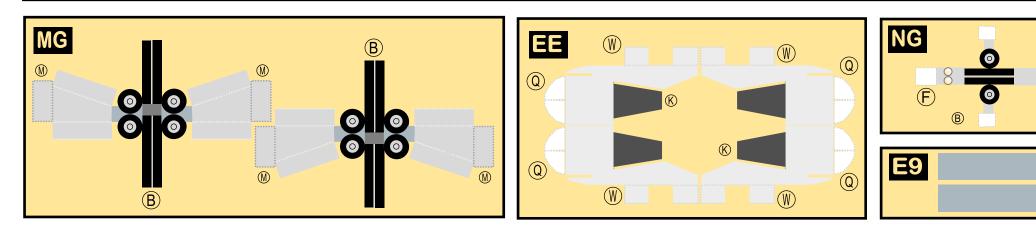

### 8GSIA20J32

Parts included in this package: FU Fuselage

- EC Engine Cowlings Page 2 WB Wing Box Page 2 ΤV Vertical Stabilizer Page 3 TΗ Horizontal Stabilizer Page 3 WP Wing, Port Page 4 WS Wing, Starboard Page 4 NG Nose Landing Gear Page 4 MG Main Landing Gear Page 4 GS Main Landing Gear Strut Page 4
- ΕI Engine Interiors

### AIRBUS A310-300 / SINGAPORE AIRLINES