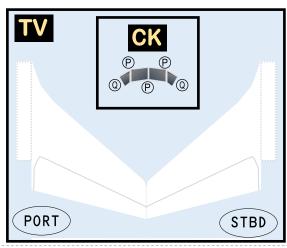

## 9GAIB20J41

Parts included in this package:

| FU  | Fuselage                   | Page 2 |
|-----|----------------------------|--------|
| WB  | Wing Box                   | Page 2 |
| TV  | Vertical Stabilizer        | Page 2 |
| EC  | Engine Cowlings            | Page 2 |
| WG2 | Wing, Underside, Port      | Page 3 |
| WG3 | Wing, Underside, Starboard | Page 3 |
| WG1 | Wing, Upper                | Page 3 |
| WF  | Wing Fairings              | Page 3 |
| ΕI  | Engine Interiors           | Page 3 |
| MG  | Main Landing Gear          | Page 3 |
| NG  | Nose Landing Gear          | Page 3 |
| TH  | Horizontal Stabilizer      | Page 3 |