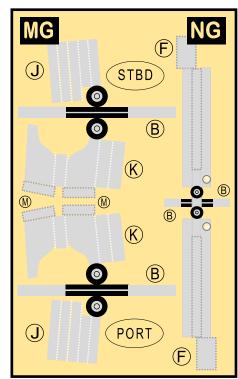

## 9GAIB20J41

Parts included in this package:

| FU  | Fuselage                   | Page 2 |
|-----|----------------------------|--------|
| WB  | Wing Box                   | Page 2 |
| TV  | Vertical Stabilizer        | Page 2 |
| EC  | Engine Cowlings            | Page 2 |
| WG2 | Wing, Underside, Port      | Page 3 |
| WG3 | Wing, Underside, Starboard | Page 3 |
| WG1 | Wing, Upper                | Page 3 |
| WF  | Wing Fairings              | Page 3 |
| ΕI  | Engine Interiors           | Page 3 |
| MG  | Main Landing Gear          | Page 3 |
| NG  | Nose Landing Gear          | Page 3 |
| TH  | Horizontal Stabilizer      | Page 3 |

## **AIRBUS A321-2LR / TEMPLATE**

9GAIB20J41

Paper-based scale model design system Copyright © 2019 — Airigami / Airline designs and logos are reproduced for Fair Use educational and informational purposes. USE OF THIS TEMPLATE FOR FINANCIAL GAIN IS PROHIBITED.