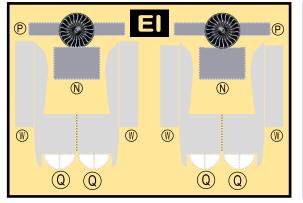

## 9GAIB20J41

Parts included in this package:

| FU  | Fuselage                   | Page 2 |
|-----|----------------------------|--------|
| WB  | Wing Box                   | Page 2 |
| TV  | Vertical Stabilizer        | Page 2 |
| EC  | Engine Cowlings            | Page 2 |
| WG2 | Wing, Underside, Port      | Page 3 |
| WG3 | Wing, Underside, Starboard | Page 3 |
| WG1 | Wing, Upper                | Page 3 |
| WF  | Wing Fairings              | Page 3 |
| ΕI  | Engine Interiors           | Page 3 |
| MG  | Main Landing Gear          | Page 3 |
| NG  | Nose Landing Gear          | Page 3 |
| TH  | Horizontal Stabilizer      | Page 3 |

## **AIRBUS A321-2LR / TEMPLATE**

9GAIB20J41

Paper-based scale model design system Copyright © 2019 — Airigami / Airline designs and logos are reproduced for Fair Use educational and informational purposes. USE OF THIS TEMPLATE FOR FINANCIAL GAIN IS PROHIBITED.