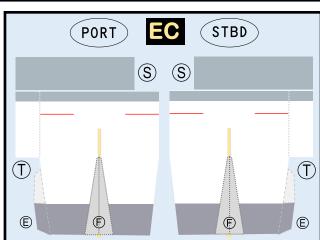

## 9GAIB20J41

Parts included in this package:

| FU  | Fuselage                   | Page 2 |
|-----|----------------------------|--------|
| WB  | Wing Box                   | Page 2 |
| TV  | Vertical Stabilizer        | Page 2 |
| EC  | Engine Cowlings            | Page 2 |
| WG2 | Wing, Underside, Port      | Page 3 |
| WG3 | Wing, Underside, Starboard | Page 3 |
| WG1 | Wing, Upper                | Page 3 |
| WF  | Wing Fairings              | Page 3 |
| ΕI  | Engine Interiors           | Page 3 |
| MG  | Main Landing Gear          | Page 3 |
| NG  | Nose Landing Gear          | Page 3 |
| TH  | Horizontal Stabilizer      | Page 3 |