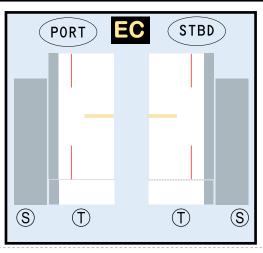

## 9GAIB20J41

Parts included in this package:

| FU  | Fuselage                   | Page 2 |
|-----|----------------------------|--------|
| WB  | Wing Box                   | Page 2 |
| TV  | Vertical Stabilizer        | Page 2 |
| EC  | Engine Cowlings            | Page 2 |
| WG2 | Wing, Underside, Port      | Page 3 |
| WG3 | Wing, Underside, Starboard | Page 3 |
| WG1 | Wing, Upper                | Page 3 |
| WF  | Wing Fairings              | Page 3 |
| ΕI  | Engine Interiors           | Page 3 |
| MG  | Main Landing Gear          | Page 3 |
| NG  | Nose Landing Gear          | Page 3 |
| TH  | Horizontal Stabilizer      | Page 3 |