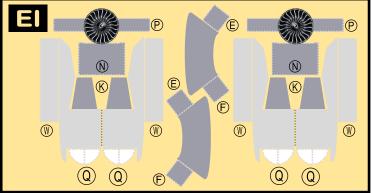

## 9GAIB20J41

Parts included in this package:

| FU  | Fuselage                   | Page 2 |
|-----|----------------------------|--------|
| WB  | Wing Box                   | Page 2 |
| TV  | Vertical Stabilizer        | Page 2 |
| EC  | Engine Cowlings            | Page 2 |
| WG2 | Wing, Underside, Port      | Page 3 |
| WG3 | Wing, Underside, Starboard | Page 3 |
| WG1 | Wing, Upper                | Page 3 |
| WF  | Wing Fairings              | Page 3 |
| ΕI  | Engine Interiors           | Page 3 |
| MG  | Main Landing Gear          | Page 3 |
| NG  | Nose Landing Gear          | Page 3 |
| TH  | Horizontal Stabilizer      | Page 3 |

## **AIRBUS A321-2LR / TEMPLATE**

9GAIB20J41

Paper-based scale model design system Copyright © 2019 — Airigami / Airline designs and logos are reproduced for Fair Use educational and informational purposes. USE OF THIS TEMPLATE FOR FINANCIAL GAIN IS PROHIBITED.