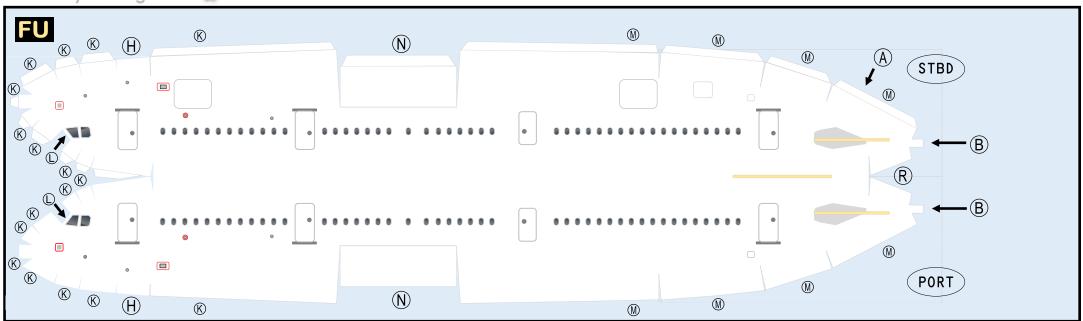

## 9GAIB20J41

Parts included in this package:

| FU  | Fuselage                   | Page 2 |
|-----|----------------------------|--------|
| WB  | Wing Box                   | Page 2 |
| TV  | Vertical Stabilizer        | Page 2 |
| EC  | Engine Cowlings            | Page 2 |
| WG2 | Wing, Underside, Port      | Page 3 |
| WG3 | Wing, Underside, Starboard | Page 3 |
| WG1 | Wing, Upper                | Page 3 |
| WF  | Wing Fairings              | Page 3 |
| ΕI  | Engine Interiors           | Page 3 |
| MG  | Main Landing Gear          | Page 3 |
| NG  | Nose Landing Gear          | Page 3 |
| TH  | Horizontal Stabilizer      | Page 3 |

## **AIRBUS A321-2LR / TEMPLATE**

9GAIB20J41

Paper-based scale model design system Copyright © 2019 — Airigami / Airline designs and logos are reproduced for Fair Use educational and informational purposes. USE OF THIS TEMPLATE FOR FINANCIAL GAIN IS PROHIBITED.