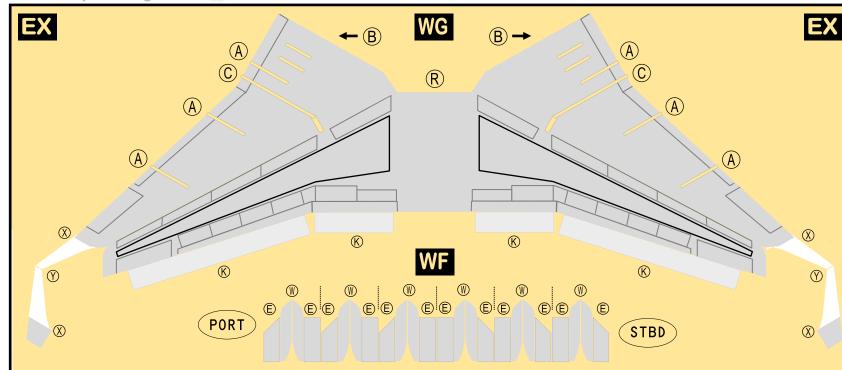

## 9GAIB20J41

Parts included in this package:

| FU  | Fuselage                   | Page 2 |
|-----|----------------------------|--------|
| WB  | Wing Box                   | Page 2 |
| TV  | Vertical Stabilizer        | Page 2 |
| EC  | Engine Cowlings            | Page 2 |
| WG2 | Wing, Underside, Port      | Page 3 |
| WG3 | Wing, Underside, Starboard | Page 3 |
| WG1 | Wing, Upper                | Page 3 |
| WF  | Wing Fairings              | Page 3 |
| ΕI  | Engine Interiors           | Page 3 |
| MG  | Main Landing Gear          | Page 3 |
| NG  | Nose Landing Gear          | Page 3 |
| TH  | Horizontal Stabilizer      | Page 3 |

## **AIRBUS A321-2LR / TEMPLATE**

9GAIB20J41

Paper-based scale model design system Copyright © 2019 — Airigami / Airline designs and logos are reproduced for Fair Use educational and informational purposes. USE OF THIS TEMPLATE FOR FINANCIAL GAIN IS PROHIBITED.