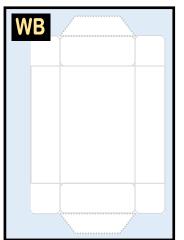

## 9GAIB20J41

Parts included in this package:

| FU  | Fuselage                   | Page 2 |
|-----|----------------------------|--------|
| WB  | Wing Box                   | Page 2 |
| TV  | Vertical Stabilizer        | Page 2 |
| EC  | Engine Cowlings            | Page 2 |
| WG2 | Wing, Underside, Port      | Page 3 |
| WG3 | Wing, Underside, Starboard | Page 3 |
| WG1 | Wing, Upper                | Page 3 |
| WF  | Wing Fairings              | Page 3 |
| ΕI  | Engine Interiors           | Page 3 |
| MG  | Main Landing Gear          | Page 3 |
| NG  | Nose Landing Gear          | Page 3 |
| TH  | Horizontal Stabilizer      | Page 3 |

## **AIRBUS A321-2LR / TEMPLATE**

9GAIB20J41

Paper-based scale model design system Copyright © 2019 — Airigami / Airline designs and logos are reproduced for Fair Use educational and informational purposes. USE OF THIS TEMPLATE FOR FINANCIAL GAIN IS PROHIBITED.