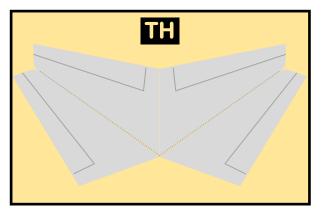

## 9GAIB20J41

Parts included in this package:

| FU  | Fuselage                   | Page 2 |
|-----|----------------------------|--------|
| WB  | Wing Box                   | Page 2 |
| TV  | Vertical Stabilizer        | Page 2 |
| EC  | Engine Cowlings            | Page 2 |
| WG2 | Wing, Underside, Port      | Page 3 |
| WG3 | Wing, Underside, Starboard | Page 3 |
| WG1 | Wing, Upper                | Page 3 |
| WF  | Wing Fairings              | Page 3 |
| ΕI  | Engine Interiors           | Page 3 |
| MG  | Main Landing Gear          | Page 3 |
| NG  | Nose Landing Gear          | Page 3 |
| TH  | Horizontal Stabilizer      | Page 3 |